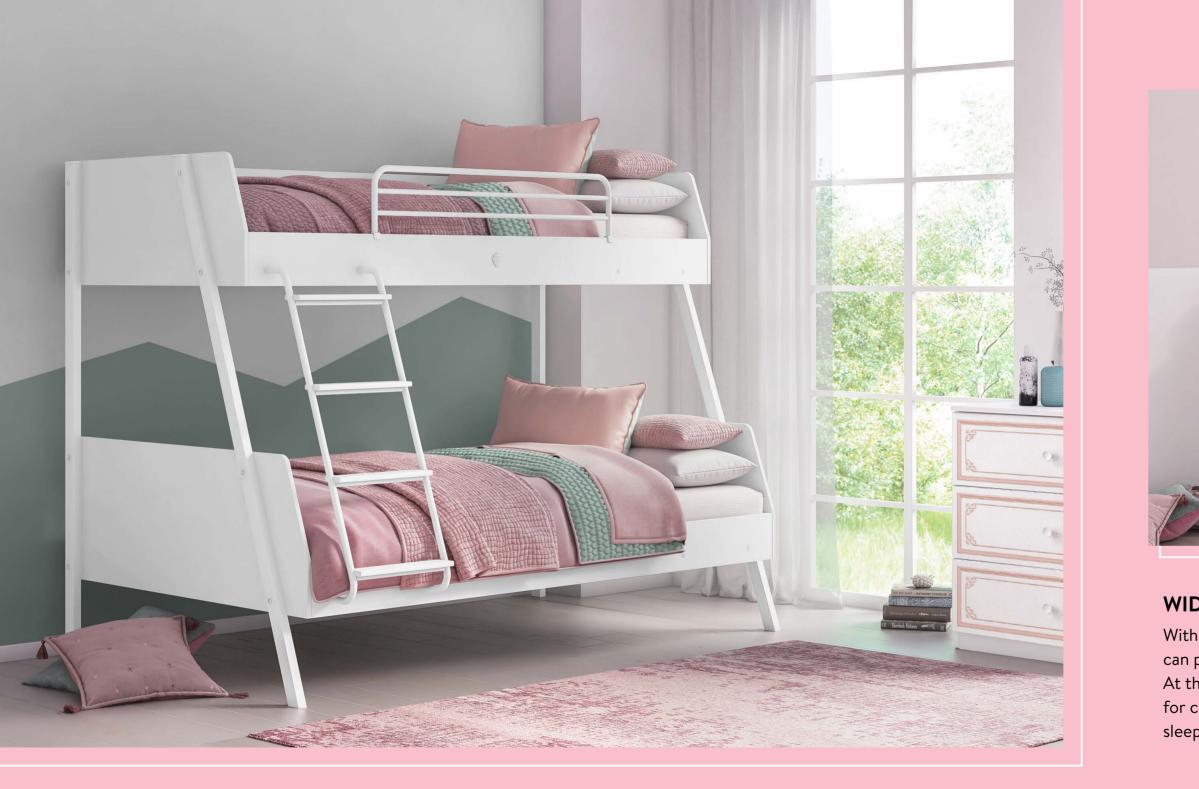

# WIDE SLEEP AREA

With its reversible ladder, each position can perfectly adapt to the room shape. At the same time, it provides more space for comfortable sleep with its large sleeping area.

### WIDE STORAGE AREA

There is enough space for all your belongings, including your summer and winter clothes, where you can place into many and different shelves.