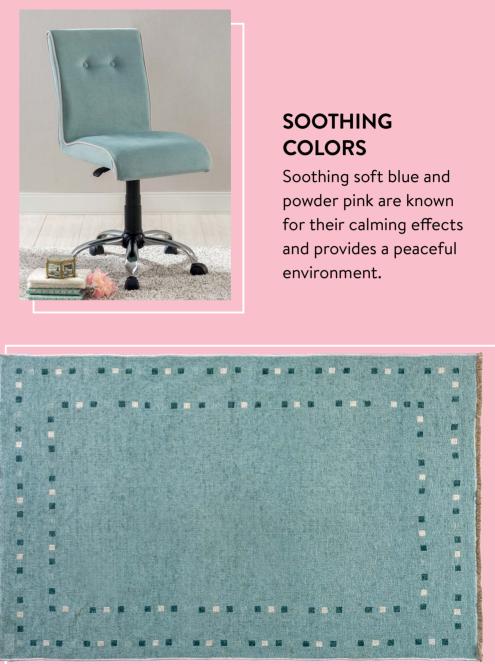

SOFT CHAIR GREY W:56 H:96 D:60 cm 21.08.8488.00

SUMMER CHAIR BLUE W:44 H:87 D:49 cm 21.08.8486.00

SOFT CHAIR BLUE W:56 H:96 D:60 cm 21.08.8485.00

POP CARPET W:120 D:180 cm 21.07.7689.00

VERNAL DUVET SET W:160 D:220cm 21.02.4256.00