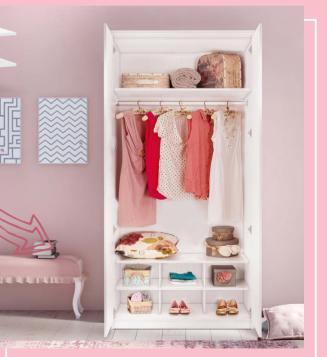

### WIDE STORAGE AREA

There is enough space for all your belongings, including your summer and winter clothes, where you can place into many and different shelves.