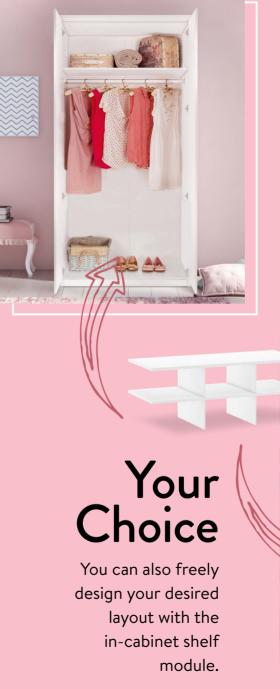

### WIDE STORAGE AREA

There is enough space for all your belongings, including your summer and winter clothes, where you can place into many and different shelves.