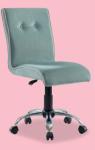

SOFT CHAIR GREY W:56 H:96 D:60 cm 21.08.8488.00

SUMMER CHAIR BLUE W:44 H:87 D:49 cm 21.08.8486.00

SOFT CHAIR BLUE W:56 H:96 D:60 cm 21.08.8485.00

POP CARPET W:120 D:180 cm 21.07.7689.00

VERNAL DUVET SET W:160 D:220cm 21.02.4256.00