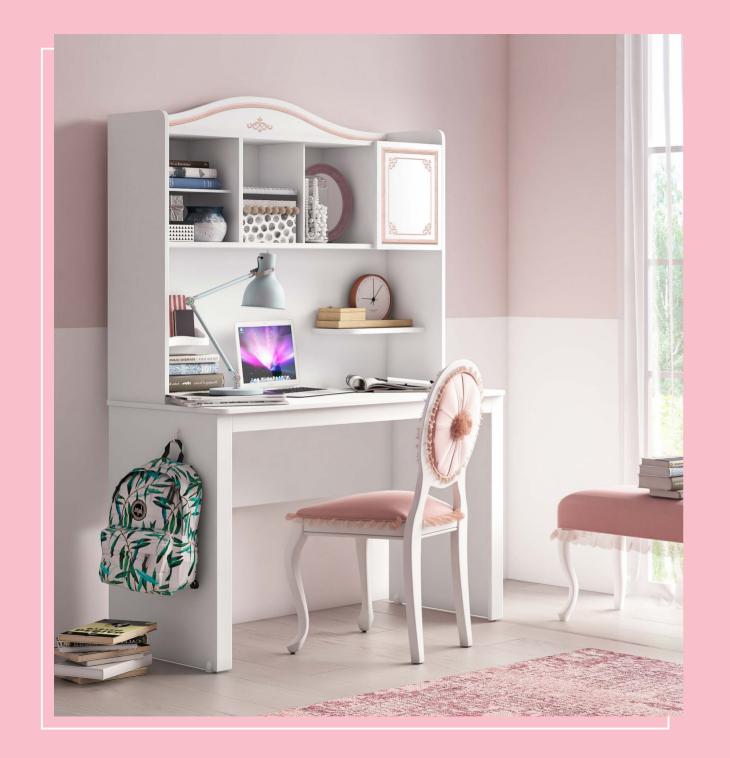

### FUNCTIONAL SOLUTIONS

Create the most productive workspace for you with its partitioned drawer where you can display your books, pens and decorative items.

offered.

# **UNIT OPTION**

You can increase your motivation and add more color to your desk by putting colored pencils on the unit's pen holder. In order to provide the most efficient workspace for you two different working unit options are