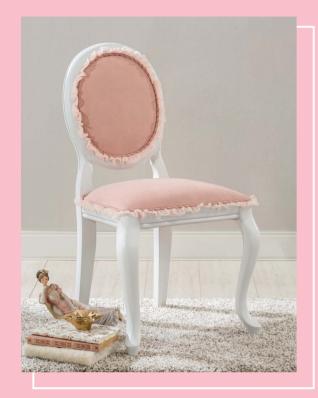

### COMPLETE YOUR ROOM

For those who want to complete their room with every detail, change the atmosphere of your room with variety of different accessories.

# LITTLE TOUCHES

Lastly, it is the time for little touches to complete your room with accessories that suits pink.

PARADISE LAMPSHADE W:22 H:46 D:22 cm 21.10.6333.00

PARADISE CEILING LAMP W:47 H:64 D:42 cm 21.10.6334.00