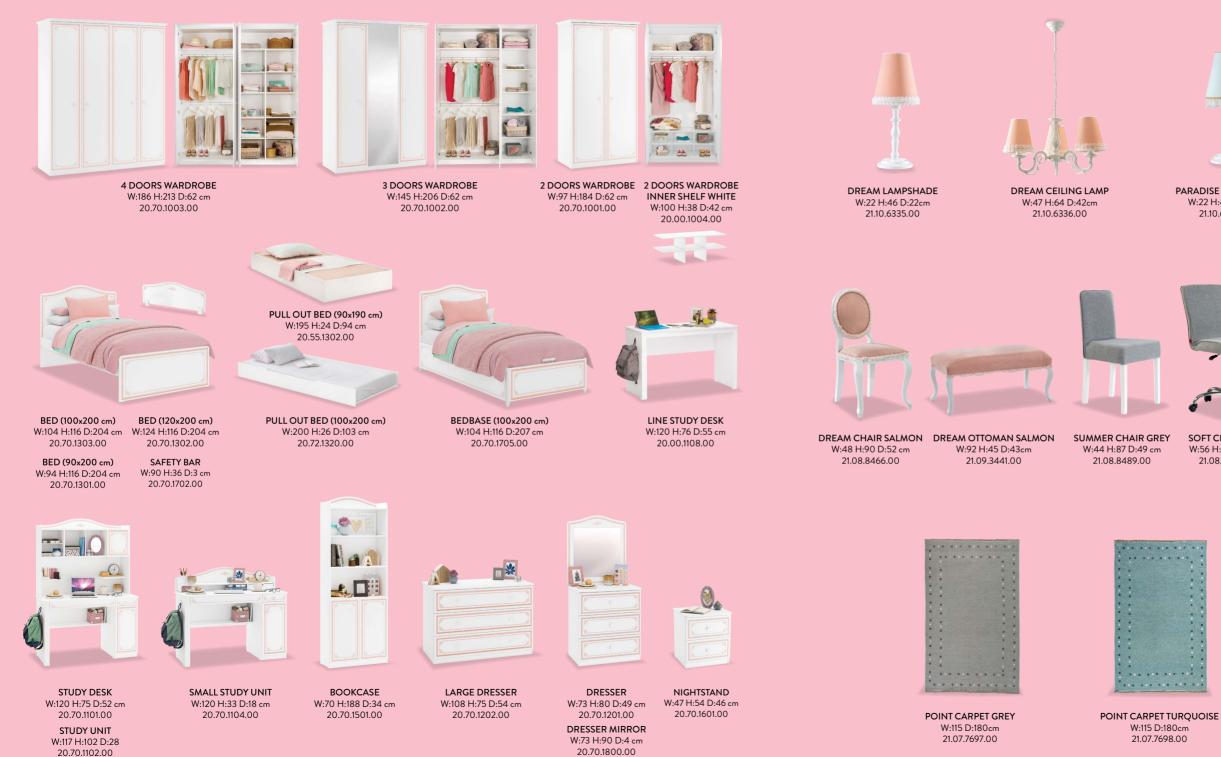

# LITTLE TOUCHES

Lastly, it is the time for little touches to complete your room with accessories that suits pink.

PARADISE LAMPSHADE W:22 H:46 D:22 cm 21.10.6333.00

PARADISE CEILING LAMP W:47 H:64 D:42 cm 21.10.6334.00

SOFT CHAIR GREY W:56 H:96 D:60 cm 21.08.8488.00

SUMMER CHAIR BLUE W:44 H:87 D:49 cm 21.08.8486.00

SOFT CHAIR BLUE W:56 H:96 D:60 cm 21.08.8485.00

POP CARPET W:120 D:180 cm 21.07.7689.00

VERNAL DUVET SET W:160 D:220cm 21.02.4256.00