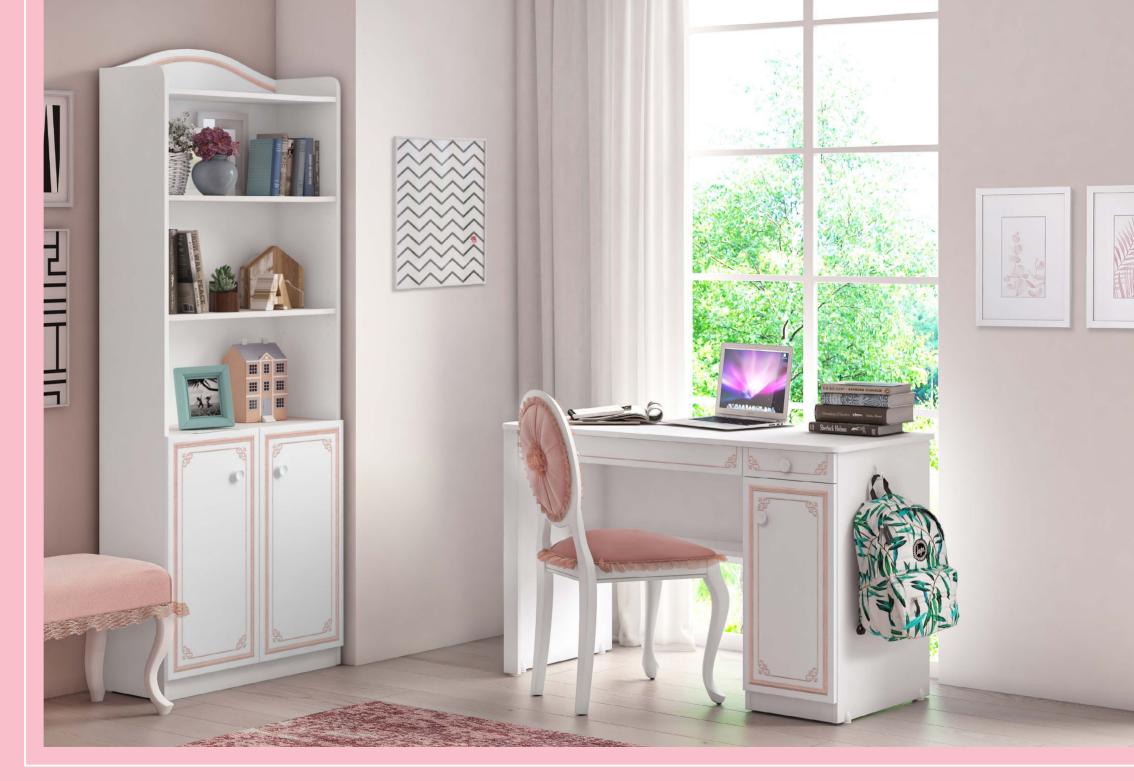

# **UNIT OPTION**

You can increase your motivation and add more color to your desk by putting colored pencils on the unit's pen holder. In order to provide the most efficient workspace for you two different working unit options are

### COMPLETE YOUR ROOM

For those who want to complete their room with every detail, change the atmosphere of your room with variety of different accessories.