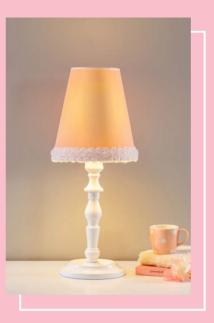

# LITTLE TOUCHES

Lastly, it is the time for little touches to complete your room with accessories that suits pink.

PARADISE LAMPSHADE W:22 H:46 D:22 cm 21.10.6333.00

PARADISE CEILING LAMP W:47 H:64 D:42 cm 21.10.6334.00