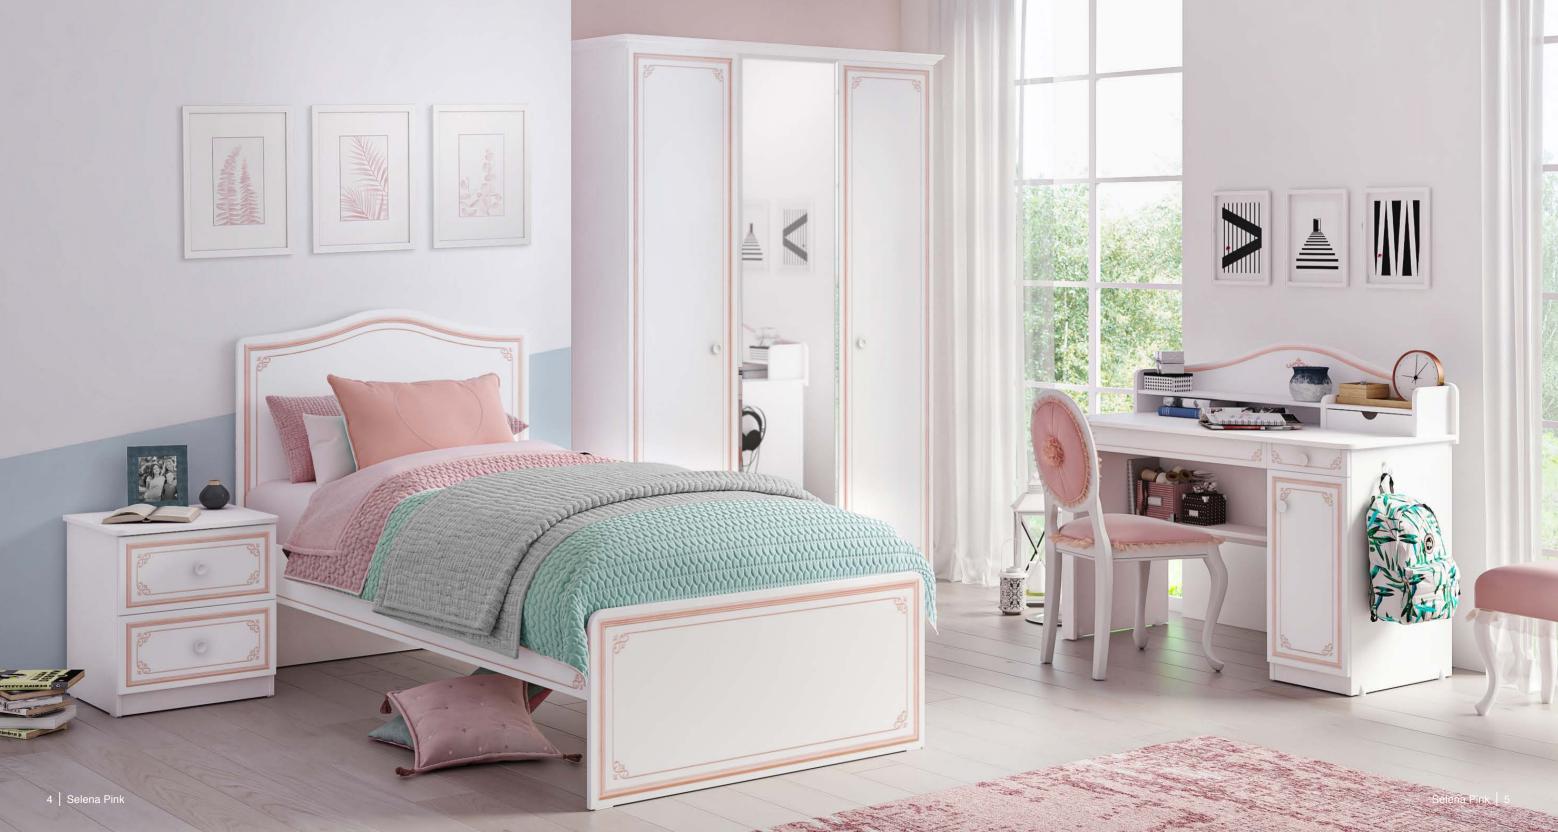

# FITS EVERYWHERE

Thanks to its minimal dimensions, it fits anywhere and offers functional solutions even in narrow spaces.

Thanks to its extra-large drawers and special compartments you can organize your stuff or it is up to you to use as a TV unit.

### FUNCTIONAL SOLUTIONS

Create the most productive workspace for you with its partitioned drawer where you can display your books, pens and decorative items.

offered.

# **UNIT OPTION**

You can increase your motivation and add more color to your desk by putting colored pencils on the unit's pen holder. In order to provide the most efficient workspace for you two different working unit options are