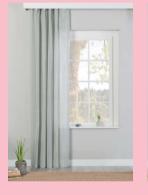

DRESSY TULLE GREY W:210 D:260cm 21.05.5309.00

DRESSY BACKGROUND CURTAIN MINT W:100 D:260cm 21.05.5306.00

DRESSY BACKGROUND CURTAIN GREY W:100 D:260cm 21.05.5308.00

PARADISE CANOPY W:60 H:300 D:60 cm 21.06.4908.00