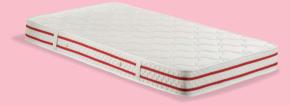

DAYBED CUSHION PINK W:25 H:35 D:200 cm 21.09.3463.00

BAMBOO MATTRESS (90x190) W:90 H:19 D:190 cm 21.01.1132.00 BAMBOO MATTRESS (90x200 cm) W:90 Y.19 D.200 cm 21.01.1131.00

BAMBOO MATTRESS (100x200) W:100 H:19 D:200 cm 21.01.1140.00 BAMBOO MATTRESS (120x200) W:120 H:19 D:200 cm 21.01.1133.00