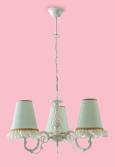

# LITTLE TOUCHES

Lastly, it is the time for little touches to complete your room with accessories that suits pink.

PARADISE LAMPSHADE W:22 H:46 D:22 cm 21.10.6333.00

PARADISE CEILING LAMP W:47 H:64 D:42 cm 21.10.6334.00