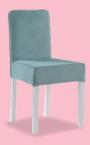

SOFT CHAIR GREY W:56 H:96 D:60 cm 21.08.8488.00

SUMMER CHAIR BLUE W:44 H:87 D:49 cm 21.08.8486.00

SOFT CHAIR BLUE W:56 H:96 D:60 cm 21.08.8485.00

POP CARPET W:120 D:180 cm 21.07.7689.00

VERNAL DUVET SET W:160 D:220cm 21.02.4256.00