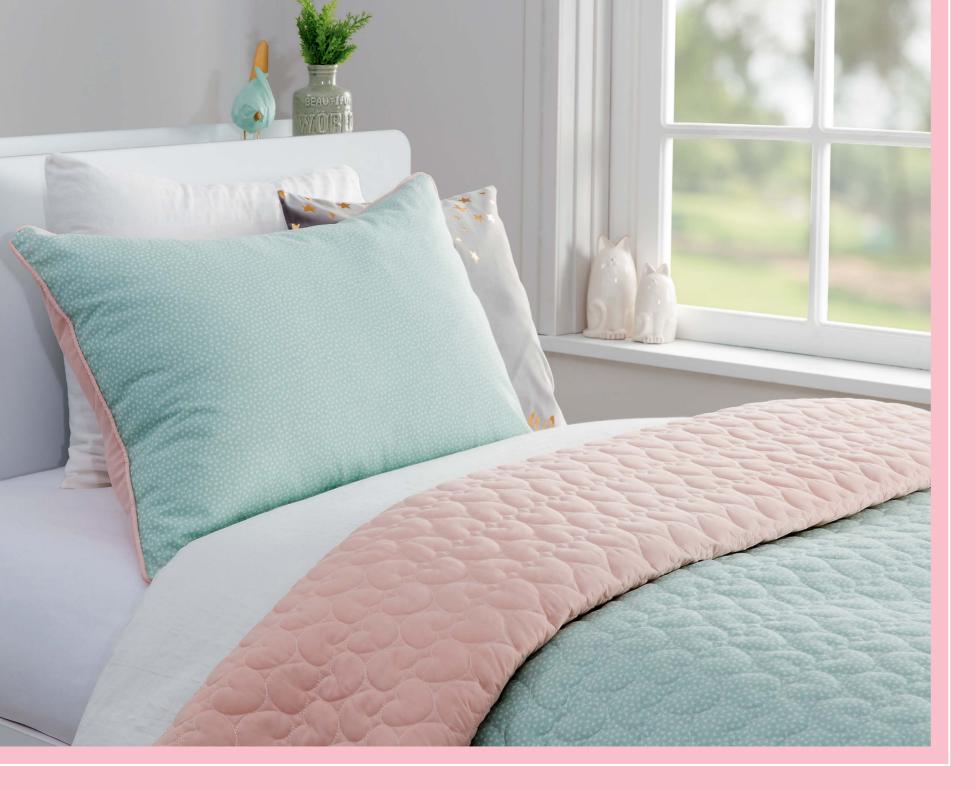

### COMPLETE YOUR ROOM

For those who want to complete their room with every detail, change the atmosphere of your room with variety of different accessories.

# LITTLE TOUCHES

Lastly, it is the time for little touches to complete your room with accessories that suits pink.

PARADISE LAMPSHADE W:22 H:46 D:22 cm 21.10.6333.00

PARADISE CEILING LAMP W:47 H:64 D:42 cm 21.10.6334.00