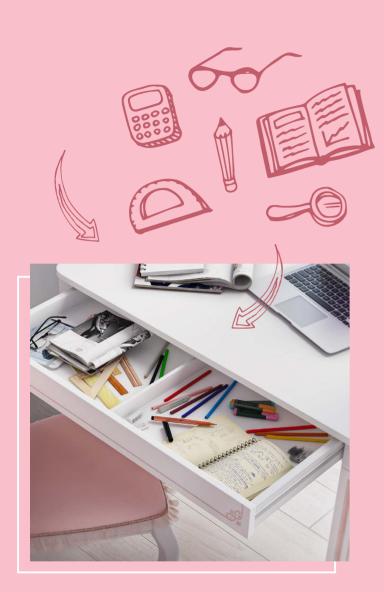

### FUNCTIONAL SOLUTIONS

Create the most productive workspace for you with its partitioned drawer where you can display your books, pens and decorative items.

offered.