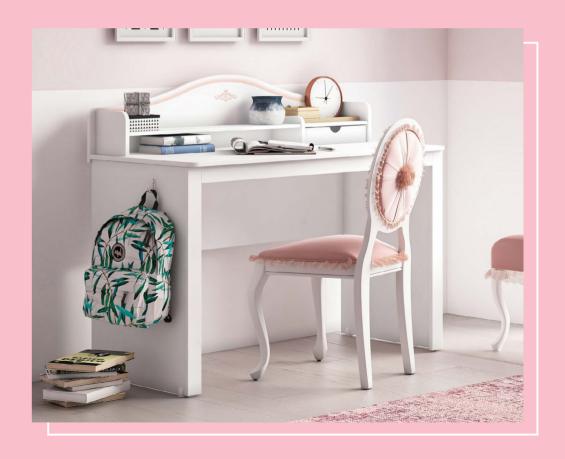

### FUNCTIONAL SOLUTIONS

Create the most productive workspace for you with its partitioned drawer where you can display your books, pens and decorative items.

offered.

# **UNIT OPTION**

You can increase your motivation and add more color to your desk by putting colored pencils on the unit's pen holder. In order to provide the most efficient workspace for you two different working unit options are