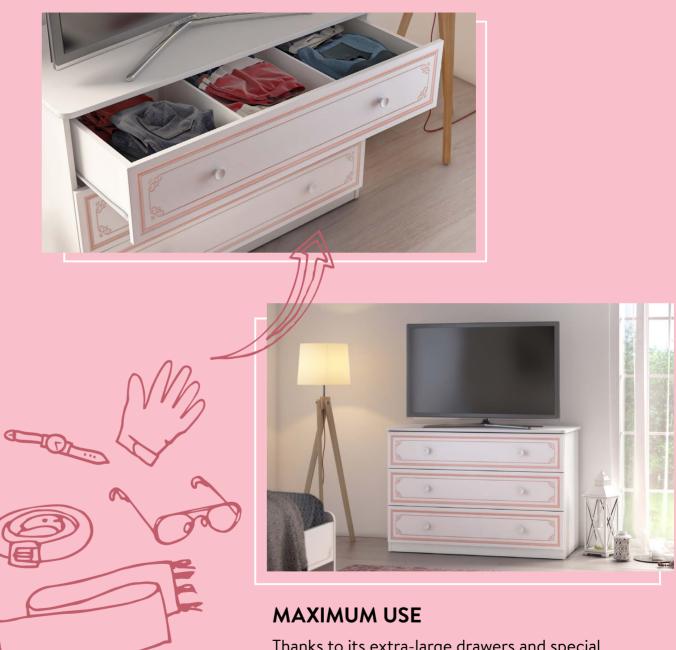

# FITS EVERYWHERE

Thanks to its minimal dimensions, it fits anywhere and offers functional solutions even in narrow spaces.

Thanks to its extra-large drawers and special compartments you can organize your stuff or it is up to you to use as a TV unit.