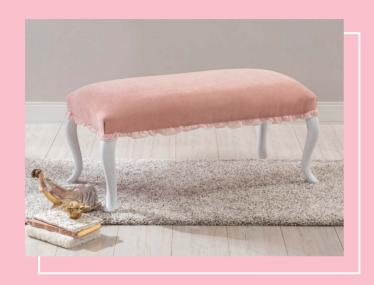

### COMPLETE YOUR ROOM

For those who want to complete their room with every detail, change the atmosphere of your room with variety of different accessories.

# LITTLE TOUCHES

Lastly, it is the time for little touches to complete your room with accessories that suits pink.

PARADISE LAMPSHADE W:22 H:46 D:22 cm 21.10.6333.00

PARADISE CEILING LAMP W:47 H:64 D:42 cm 21.10.6334.00