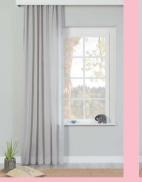

DRESSY TULLE GREY W:210 D:260cm 21.05.5309.00

DRESSY BACKGROUND CURTAIN MINT W:100 D:260cm 21.05.5306.00

DRESSY BACKGROUND CURTAIN GREY W:100 D:260cm 21.05.5308.00

PARADISE CANOPY W:60 H:300 D:60 cm 21.06.4908.00