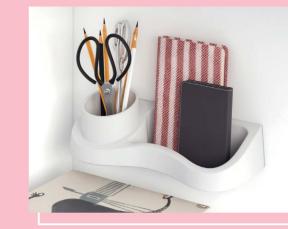

# **UNIT OPTION**

You can increase your motivation and add more color to your desk by putting colored pencils on the unit's pen holder. In order to provide the most efficient workspace for you two different working unit options are