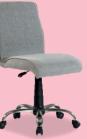

SOFT CHAIR GREY W:56 H:96 D:60 cm 21.08.8488.00

SUMMER CHAIR BLUE W:44 H:87 D:49 cm 21.08.8486.00

SOFT CHAIR BLUE W:56 H:96 D:60 cm 21.08.8485.00

POP CARPET W:120 D:180 cm 21.07.7689.00

VERNAL DUVET SET W:160 D:220cm 21.02.4256.00