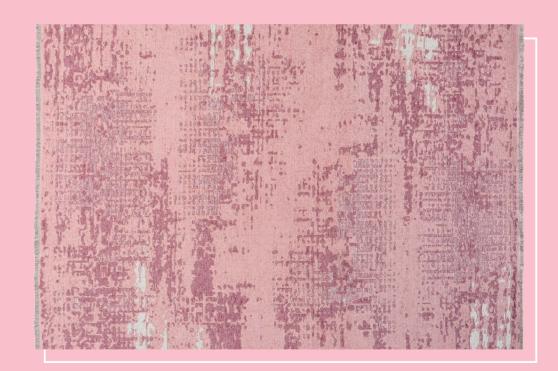

SOFT CHAIR GREY W:56 H:96 D:60 cm 21.08.8488.00

SUMMER CHAIR BLUE W:44 H:87 D:49 cm 21.08.8486.00

SOFT CHAIR BLUE W:56 H:96 D:60 cm 21.08.8485.00

POP CARPET W:120 D:180 cm 21.07.7689.00

VERNAL DUVET SET W:160 D:220cm 21.02.4256.00