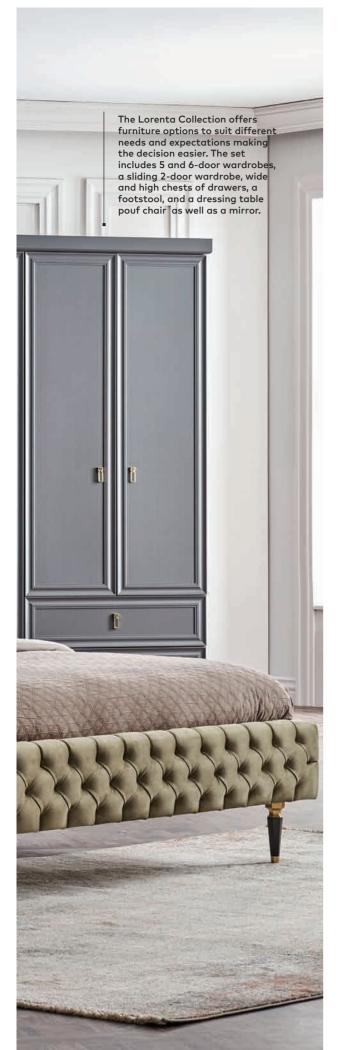

## Lorenta

The Lorenta Bedroom Set's noble look turns heads and promises the room you always dreamed of. Every piece in the set displays a powerful and flawless attitude emphasising its timeless beauty. Fashioned in the modern country style, the Lorenta set's every piece shows perfect harmony creating a space just for you.

Another model in the collection is Lorenta Dacras Jasmine combining modern design with romantic lines of the country style. With one difference: its white colour creates a sense of spaciousness befitting the cosy spirit of this style. The etched lines on the glass doors, the profiles around the doors, the elegant hexagonal woodwork legs, and the golden handles leave elite traces.