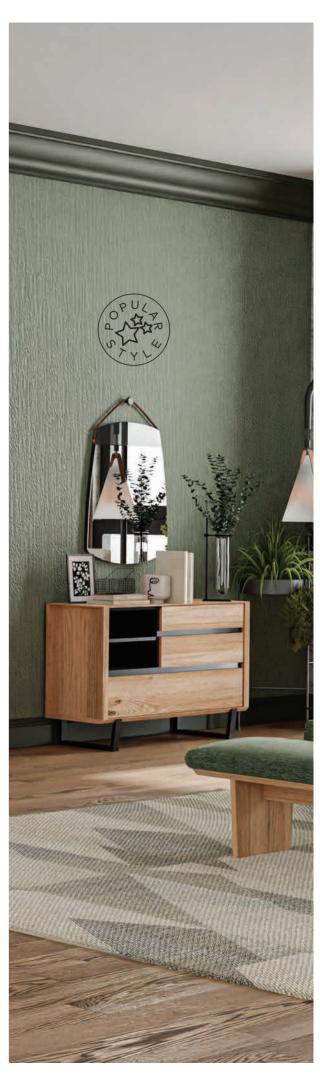

## Solid

The Varna coloured wood works in perfect harmony with the black metals in the Solid Collection and its bedroom set stands apart with its equally elegant and functional pieces. The Solid Bedroom Set has everything you could need for a natural, modern, and elegant décor.

## PERSONALISE YOUR STYLE

Carrying the perfect combination of wood and metal into the bedroom, Solid has a selection of wardrobes in different sizes (5 and 6-door and sliding 2-door), a green bed, a wide chest of drawers that doubles as a dressing table, and a choice of two different bedside tables.

5-Door Wardrobe

Sliding 2-Door Wardrobe