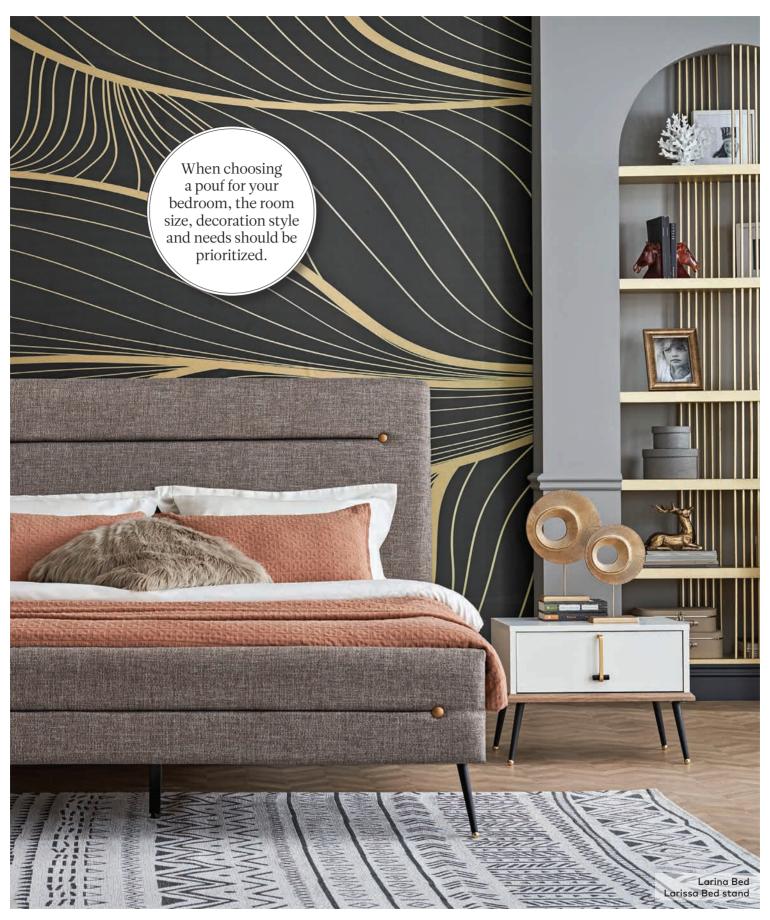

#### LARINA

Sliding 2-Door Wardrobe - 180 W: 1790 mm D: 673 mm Y: 2201 mm

Sliding 2-Door Wardrobe - 240 W: 2400 mm D: 673 mm Y: 2201 mm

5-Door Wardrobe

W: 2233 mm D: 610 mm H: 2201 mm

6-Door Wardrobe W: 2676 mm D: 594 mm Y: 2201 mm

**6-Door Wardrobe W:** 2676 mm **D:** 593 mm **Y:** 2194 mm