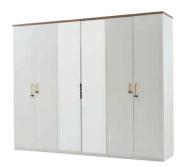

## Likya

The secret to Likya Bedroom Set's elegance lies in its detailing and it is the perfect choice for the ones who wish to create a peaceful, stylish, and restful décor in their living spaces. Designed with press-to-open functionality, the 5 and 6-door wardrobes have practical door systems and interior lighting feature making them convenient and practical to use. The modules in the set are ideal if you're looking for maximum storage space in the bedroom.

#### **RICH DETAILING**

The collections' accessories include the Likya Dressing Table, high and wide chests of drawers, footstool pouf, full-length mirror, bed with or without storage, lighting, and textiles. Likya's rich range of products can give you the room of your dreams. The Collection has a choice of wardrobes in different sizes and designs.

The 5 and 6-door and sliding door wardrobe options make it easier to choose based on your needs.

Likya Full-Length Mirror

5-Door Wardrobe

Sliding 2-Door Wardrobe