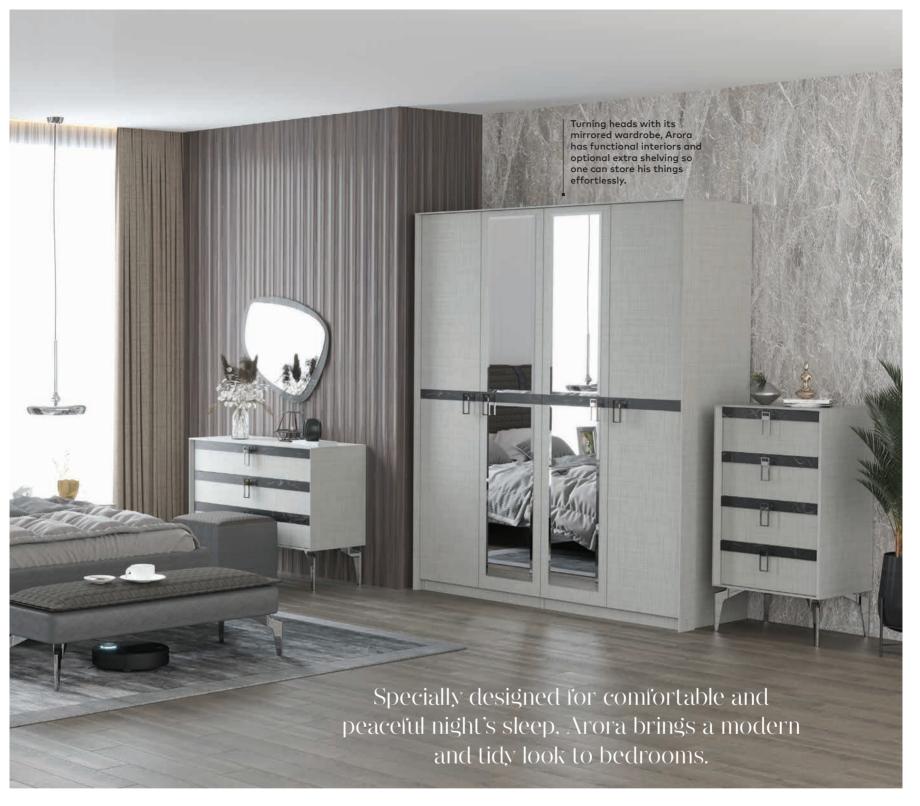

## Arora

The Arora Bedroom Set has modern lines and a modest yet elegant look and offers harmony in its most innovative form. Specially designed for comfortable and peaceful night's sleep, Arora brings a modern and tidy look to bedrooms to transform the most tiring moments into a peaceful and deep sleep.. The Arora Bedroom set exudes practicality with all its modules including the dressing table, full-length mirror, bed stand, pouf chair and footstool pouf in addition to the bed specially designed for plain decoration line.

#### PERSONALISE YOUR STYLE

Arora's choice of two colours allows for different uses. For example, the light and dark tones of grey allow for a monochromatic décor.

The Arora Bedroom Set's modules include a 4, 5, and 6-door wardrobe and sliding wardrobes of 210 cm and 240 cm. With Arora, you can comfortably make the best choice to suit your needs.