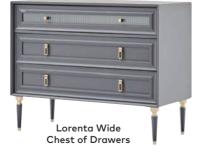

## Lorenta

The Lorenta Bedroom Set's noble look turns heads and promises the room you always dreamed of. Every piece in the set displays a powerful and flawless attitude emphasising its timeless beauty. Fashioned in the modern country style, the Lorenta set's every piece shows perfect harmony creating a space just for you.

#### LORENTA

Sliding 2-door Wardrobe
W: 2436 mm D: 688 mm H: 2249 mm

**5-Door Wardrobe W:** 2271 mm **D:** 622 mm **H:** 2258 mm

**6-Door Wardrobe W:** 2714 mm **D:** 622 mm **H:** 2258 mm