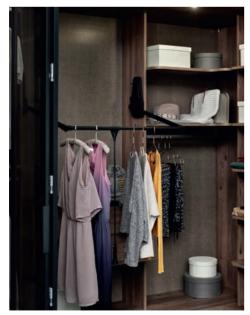

## RAVENNA DRESSING CABINET

The Ravenna Dressing Cabinet is a unit designed so that users can find everything they need effortlessly and that holds everything in one stylish unit. Hinting at nature with its trendy matt wooden finish, it reflects a contemporary, urban image. This cabinet that creates a dressing room inside the bedroom with its functional features and its size, also develops a new definition towards functionality by its life-saving compartments. You would like to know how?

- Bringing the naturalness of the oak tree to the bedroom, the drawers of the Ravenna Dressing Cabinet provide an organized storage of personal accessories thanks to the compartments inside. The drawer handles, made of leather and rose-tinted metal, hint at modernism and complement the design as a stylish detail.
- The space underneath the drawers can be used to keep your boots or to store objects in boxes and baskets and be placed here.
- The cabinet dimensions 2891x1058x2201 mm... This dimensions provide plenty of room to move inside.
- With shelves and hangers for trousers, sweaters, and tee-shirts, the cabinet's compartments are genuine life-savers.
- The recessed spotlights provide the adequate amount of light inside the closet. They can be used as as a night-light should you wish to do so.

The hanger mechanism enables the user to reach the clothing from the top in one effortless move.