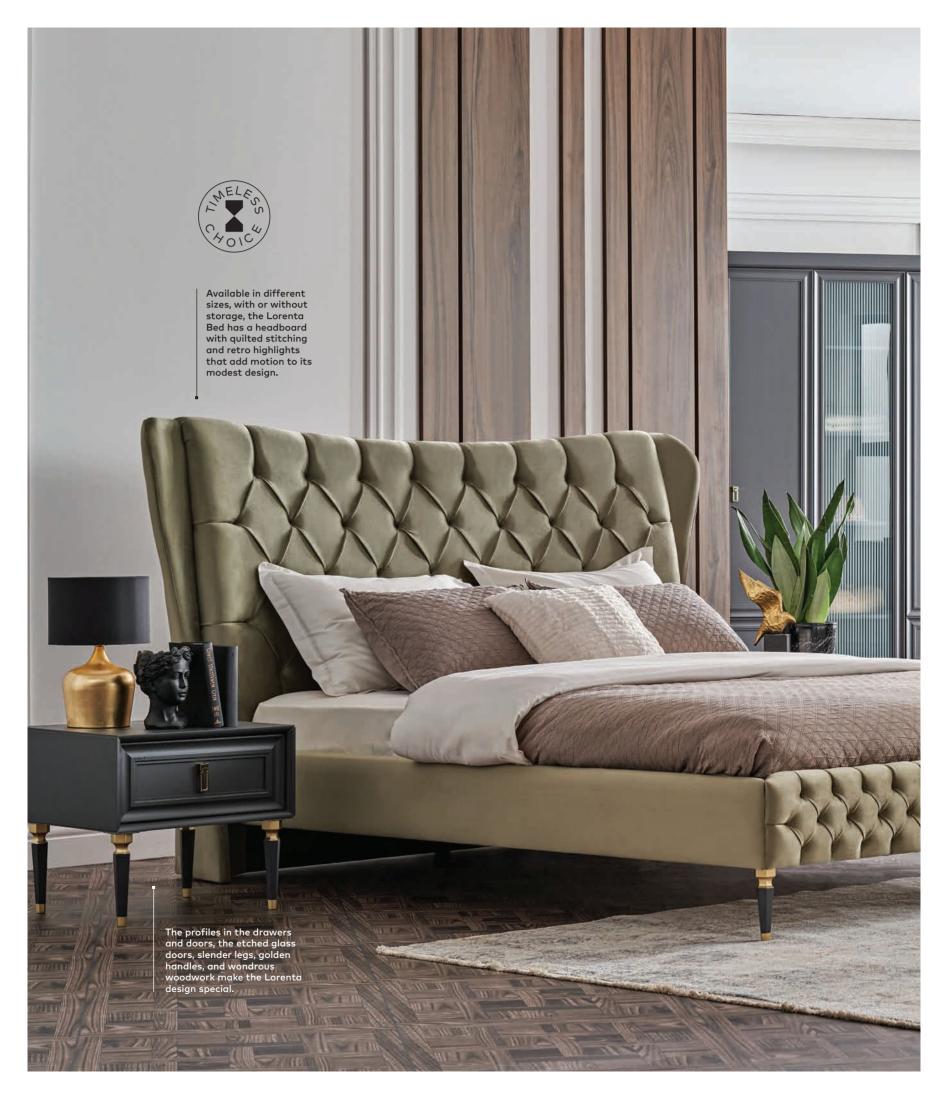

## Lorenta

The Lorenta Bedroom Set's noble look turns heads and promises the room you always dreamed of. Every piece in the set displays a powerful and flawless attitude emphasising its timeless beauty. Fashioned in the modern country style, the Lorenta set's every piece shows perfect harmony creating a space just for you.

Another model in the collection is Lorenta Dacras Jasmine combining modern design with romantic lines of the country style. With one difference: its white colour creates a sense of spaciousness befitting the cosy spirit of this style. The etched lines on the glass doors, the profiles around the doors, the elegant hexagonal woodwork legs, and the golden handles leave elite traces.