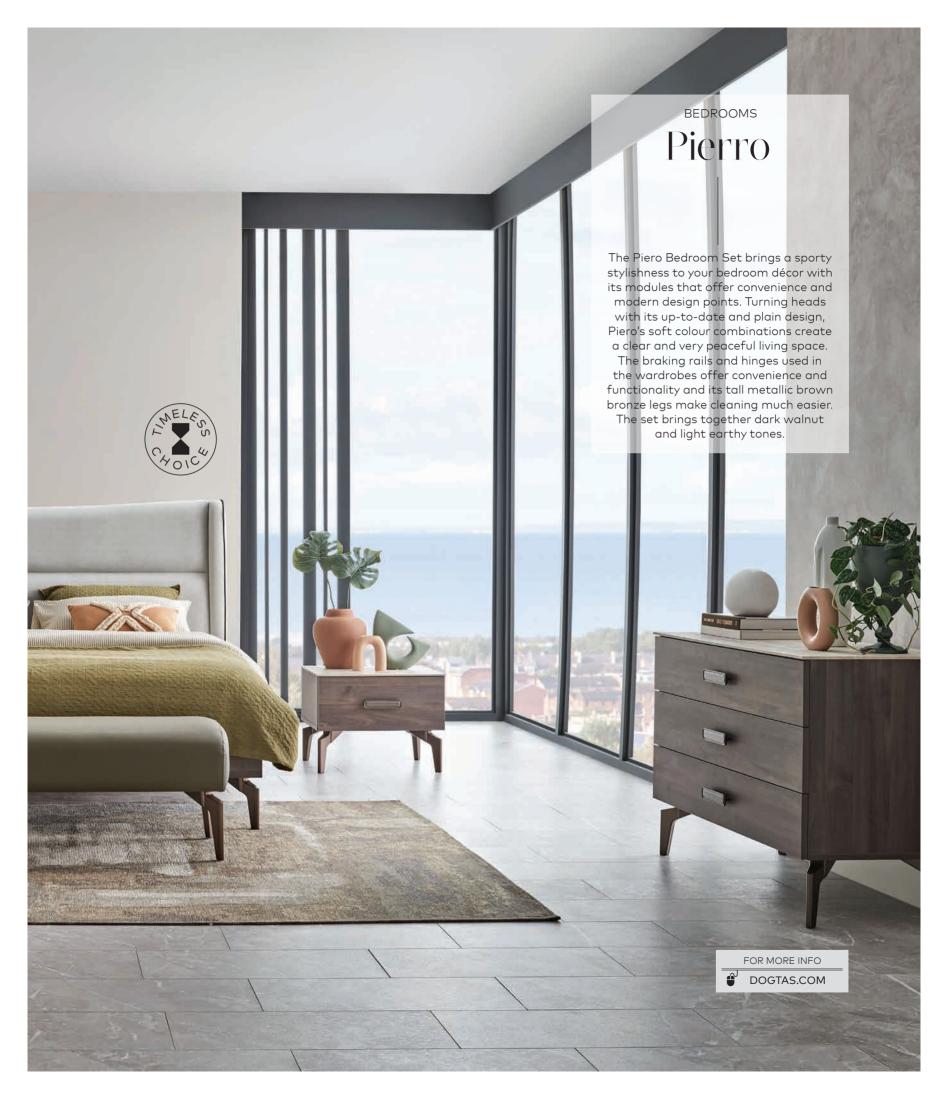

## PIERO MODULAR WARDROBE SYSTEM

Corner Module **W:** 913 mm **D:** 913 mm H: 2187 mm

2-Door Wardrobe **W:** 904 mm **D:** 597 mm **H:** 2187 mm

Sliding 2-Door Wardrobe - 210 **W:** 2102 mm **D:** 674 mm H: 2187 mm

3-Door Wardrobe **W:** 1347 mm **D:** 597 mm **H:** 2187 mm

5-Door Wardrobe

Sliding 2-Door Wardrobe - 240

6-Door Wardrobe W: 2233 mm D: 596 mm H: 2197 mm W: 2402 mm D: 674 mm H: 2187 mm W: 2680 mm D: 596 mm H: 2197 mm