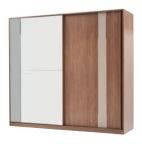

Toscana Wardrobe System

## Toscana

The Toscana Bedroom Set has the same fine detailing as the rest of the collection reflecting a refined taste. The warm, cosy, and nostalgic design reflect the country style of décor and the light coloured pieces brighten up the bedroom. Are you ready to take a trip into the past with Toscana?

The wooden Toscana Bed comes with a storage option so you can choose what's best for your room.

#### **STRIKING COMBINATIONS**

The 4, 5 and 6-door wardrobes and 2-door sliding wardrobes store all your stuff thanks to its compartments. The sliding door also serves as a fulllength mirror. Try adding textiles in grey and light pink and accessories in soft tones to create cosy, intimate atmosphere with a touch of colour.

5-Door Wardrobe

Toscana Single-Drawer Bed stand

High legs for Easy Cleaning

E1 Standard Non-Carcinogenic Material

Modularity

Extension Stop Feature

Bed with Storage Alternative

Wardrobe Alternative