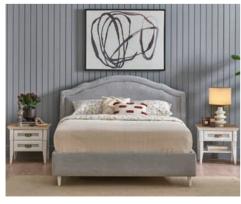

## **Nicole**

The Nicole Bedroom Set's refined, elegant, and feminine style carries the traces of a timeless design. Finished with bronze handles and legs, every piece of the Nicole Bedroom Set's light coloured wooden furniture dressed in rose-petal textiles reflects originality. Practical, quality, and timeless, Nicole is best complemented with equally stylish, sophisticated pieces. It offers the opportunity to swap the alternative fabrics available for the headboard, bedstead plinth, and storage bedstead to suit changing seasons and styles.

#### **WEALTH OF ALTERNATIVES**

The Nicole Bedroom Set with its wardrobes, chests of drawers, and beds in different sizes provide you with the opportunity to choose the furniture you need and create the room you always dreamed of.