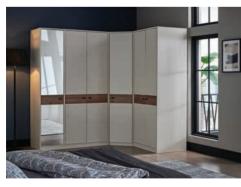

Corner wardrobe

2-Door Wardrobe

5-Door Wardrobe

High legs for Easy Cleaning

E1 Standard Non-Carcinogenic Material

 ${\sf Modularity}$ 

Extension Stop Feature

Unlimited Wardrobe Options

#### NATURALIST STANCE

The 2, 3, and 5-door wardrobes make place to store all your stuff, thanks to its compartments The doors also serve as full-length mirrors. You can choose patterned textiles to add motion to the set's plain style and light colour tones.