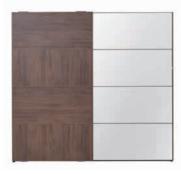

## Gold

Undefined elegance and challenging beauty perfectly define the Gold Bedroom Set. Inspired by today's metropolitan cities, the series has simply perfect lines. The series is natural, quality, and definitely stylish and appeals to anyone wishing to create urban and modern living spaces striking a perfect balance between wood and textiles, modesty and elegance. The set brings urban stylishness to your bedroom and practically stands out as the one and only its glittering furniture... The innovative use of fabric is adopted to the present day in redefined harmony.

Gold offers smart solutions to those looking for modularity in their personal living spaces with its choice of wardrobes. The 5 and 6-door and sliding door options make it easy to personalise the layout of the room.

5-DOOR WARDROBE W: 2513 mm D: 608 mm Y: 2172 mm SLIDING 2-DOOR WARDROBE W: 2422 mm D: 695 mm H: 2258 mm

Gold Bed with Storage - 2075

High legs for Easy Cleaning

E1 Standard Non-Carcinogenic Material

Wardrobe Alternative