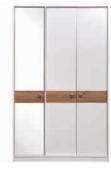

## Toscana

The Toscana Bedroom Set has the same fine detailing as the rest of the collection reflecting a refined taste. The warm, cosy, and nostalgic design reflect the country style of décor and the light coloured pieces brighten up the bedroom. Are you ready to take a trip into the past with Toscana?

The wooden Toscana Bed comes with a storage option so you can choose what's best for your room.

#### **STRIKING COMBINATIONS**

The 4, 5 and 6-door wardrobes and 2-door sliding wardrobes store all your stuff thanks to its compartments. The sliding door also serves as a fulllength mirror. Try adding textiles in grey and light pink and accessories in soft tones to create cosy, intimate atmosphere with a touch of colour.

5-Door Wardrobe

Toscana Single-Drawer Bed stand

High legs for Easy Cleaning

E1 Standard Non-Carcinogenic Material

Modularity

Extension Stop Feature

Bed with Storage Alternative

Wardrobe Alternative