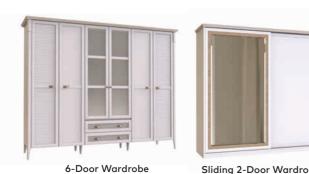

Sliding 2-Door Wardrobe

6-Door Wardrobe

5-Door Wardrobe Wardrobe Eco

6-Door Wardrobe Wardrobe Eco

## Toscana

The Toscana Bedroom Set has the same fine detailing as the rest of the collection reflecting a refined taste. The warm, cosy, and nostalgic design reflect the country style of décor and the light coloured pieces brighten up the bedroom. Are you ready to take a trip into the past with Toscana?

#### **STRIKING COMBINATIONS**

The 4, 5 and 6-door wardrobes and 2-door sliding wardrobes store all your stuff thanks to its compartments. The sliding door also serves as a fulllength mirror. Try adding textiles in grey and light pink and accessories in soft tones to create cosy, intimate atmosphere with a touch of colour.