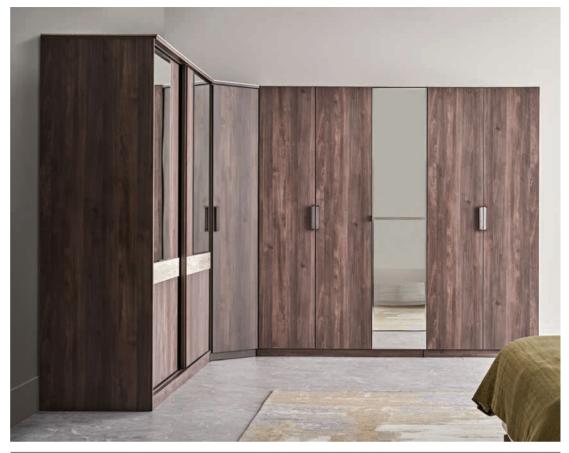

Toscana Wardrobe System

#### **UNLIMITED OPTIONS**

When there is not enough space in the room for a single wardrobe, it makes sense to use modular systems that you can break up and sliding doors. Beds with storage spaces, poufs, chests of drawers and bed stands of different heights, and functional dressing tables create extra space in the room while mirrors add depth. Equally decorative accessories, textiles, and lighting will complement this stylishness.

Starfish Marble Box

The secret to stylish and striking corners is in the detailing.