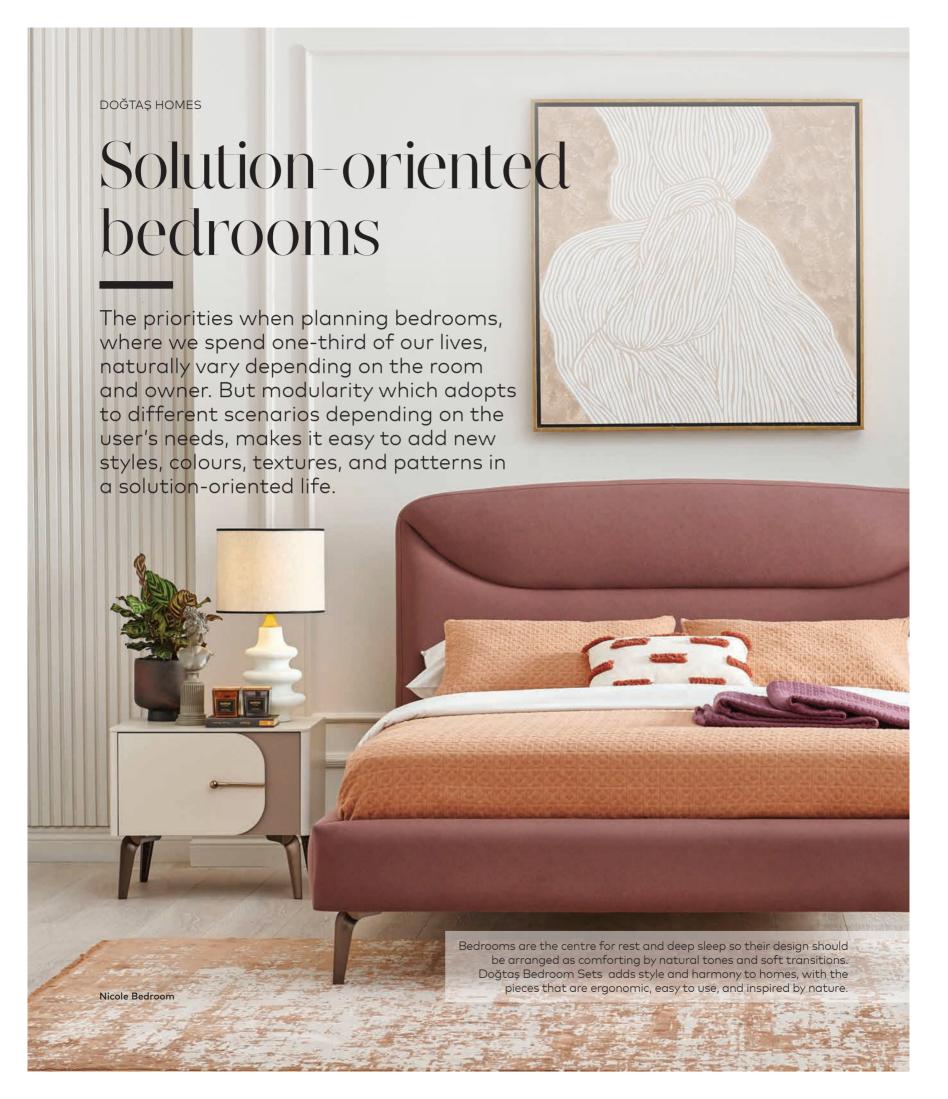

## **Nicole**

The Nicole Bedroom Set's refined, elegant, and feminine style carries the traces of a timeless design. Finished with bronze handles and legs, every piece of the Nicole Bedroom Set's light coloured wooden furniture dressed in rose-petal textiles reflects originality. Practical, quality, and timeless, Nicole is best complemented with equally stylish, sophisticated pieces. It offers the opportunity to swap the alternative fabrics available for the headboard, bedstead plinth, and storage bedstead to suit changing seasons and styles.

#### **WEALTH OF ALTERNATIVES**

The Nicole Bedroom Set with its wardrobes, chests of drawers, and beds in different sizes provide you with the opportunity to choose the furniture you need and create the room you always dreamed of.