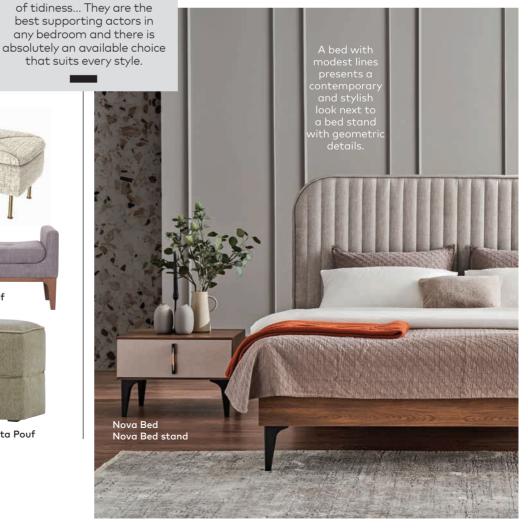

## Nova

The Nova Bedroom Set is the one to choose for the ones who width to create an elegant, timeless style that appeals to the eyes. Combining nature-inspired design with superior comfort, Nova proves with its original design that it can be both assertive and modest.

## PERSONALISE YOUR STYLE

The combination of linen-patterned wardrobe doors and drawers with the main body in noble walnut brings perfect balance to the design. The black and copper handles add a refined touch. The different wardrobe sizes allow you personalize Nova to suit your living space. 4, 5, and 6-door or sliding 2-door options can easily store all your clothes and accessories with their functional interiors door wardrobe.