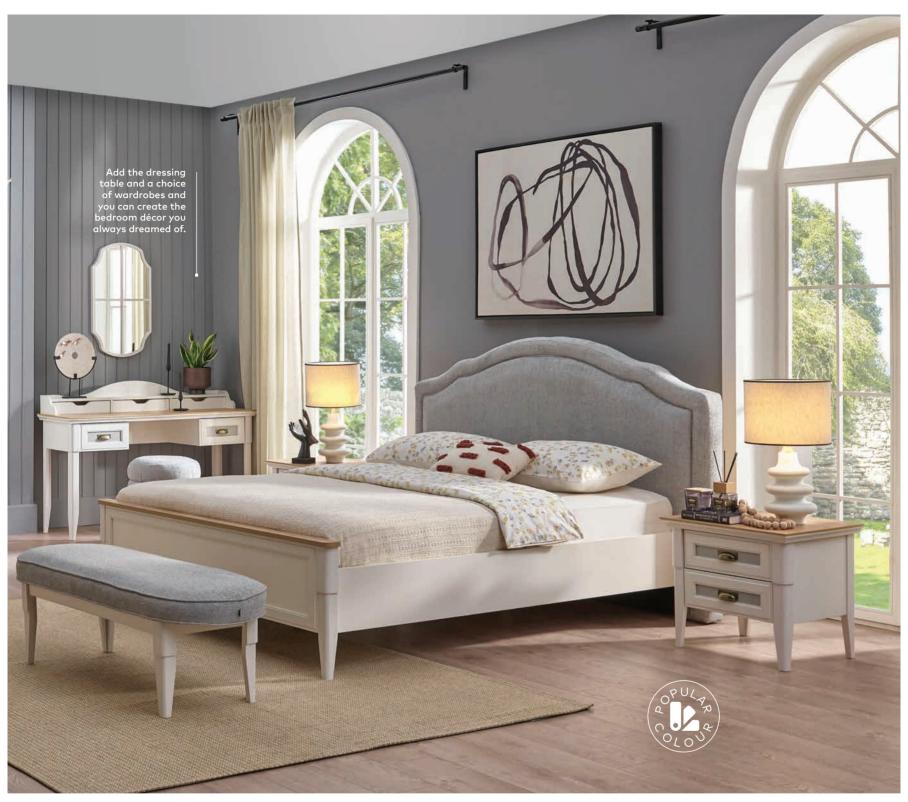

## Toscana

The Toscana Bedroom Set has the same fine detailing as the rest of the collection reflecting a refined taste. The warm, cosy, and nostalgic design reflect the country style of décor and the light coloured pieces brighten up the bedroom. Are you ready to take a trip into the past with Toscana?

The wooden Toscana Bed comes with a storage option so you can choose what's best for your room.

#### **UNLIMITED OPTIONS**

When there is not enough space in the room for a single wardrobe, it makes sense to use modular systems that you can break up and sliding doors. Beds with storage spaces, poufs, chests of drawers and bed stands of different heights, and functional dressing tables create extra space in the room while mirrors add depth. Equally decorative accessories, textiles, and lighting will complement this stylishness.