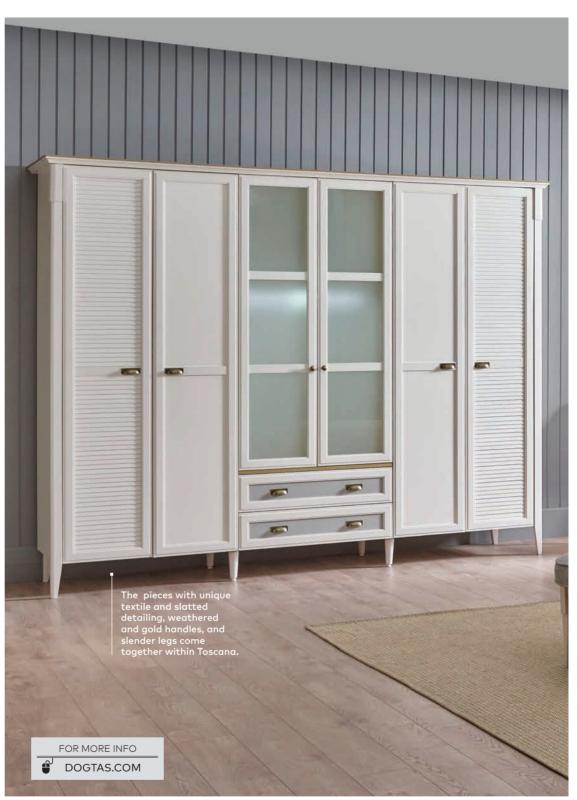

## Toscana

The Toscana Bedroom Set has the same fine detailing as the rest of the collection reflecting a refined taste. The warm, cosy, and nostalgic design reflect the country style of décor and the light coloured pieces brighten up the bedroom. Are you ready to take a trip into the past with Toscana?

The wooden Toscana Bed comes with a storage option so you can choose what's best for your room.

#### **STRIKING COMBINATIONS**

The 4, 5 and 6-door wardrobes and 2-door sliding wardrobes store all your stuff thanks to its compartments. The sliding door also serves as a fulllength mirror. Try adding textiles in grey and light pink and accessories in soft tones to create cosy, intimate atmosphere with a touch of colour.

5-Door Wardrobe

Toscana Single-Drawer Bed stand

High legs for Easy Cleaning

E1 Standard Non-Carcinogenic Material

Modularity

Extension Stop Feature

Bed with Storage Alternative

Wardrobe Alternative