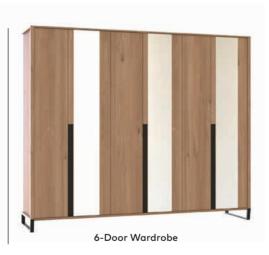

Sliding 2-Door Wardrobe

6-Door Wardrobe

5-Door Wardrobe Wardrobe Eco

6-Door Wardrobe Wardrobe Eco