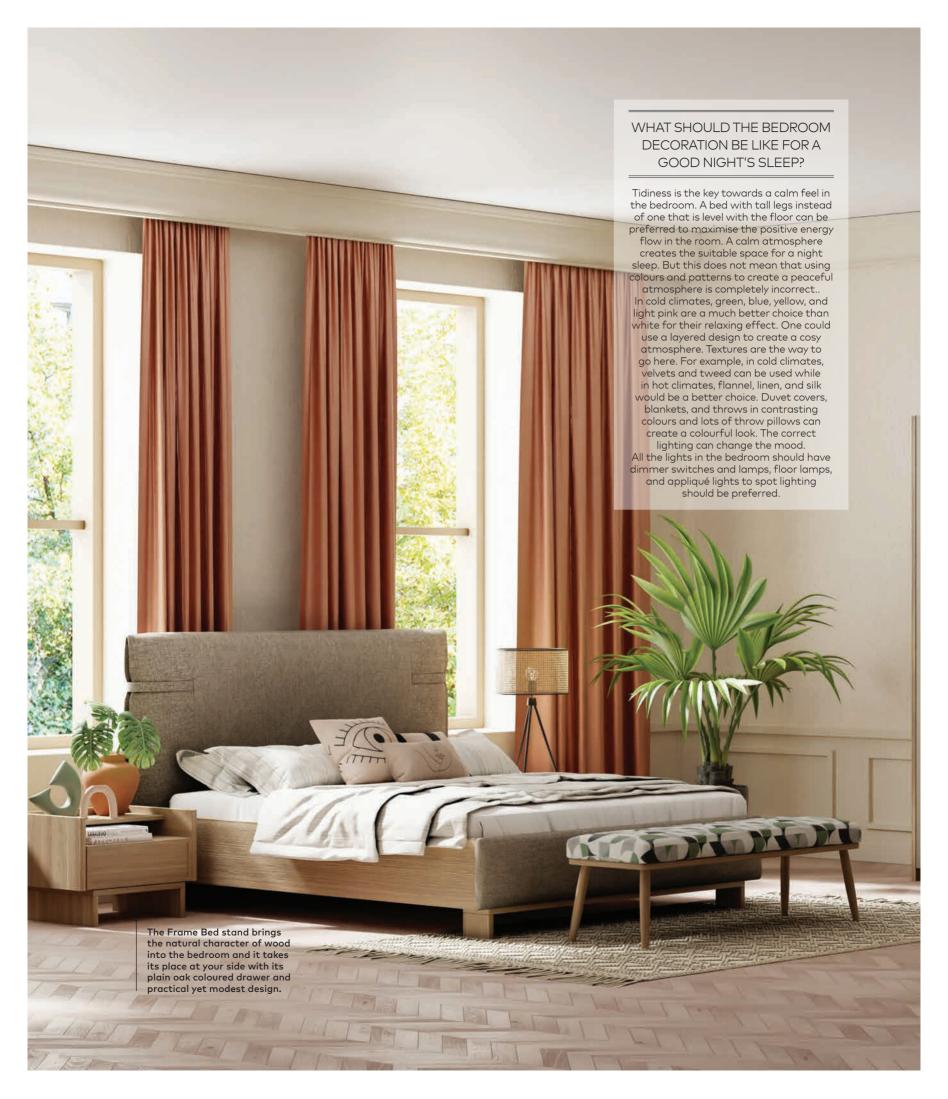

## FUNCTIONAL ARRANGEMENTS

What matters is making the bedroom as efficient as possible. For example, it makes sense to place the bed right in the middle of the room in small and restricted spaces to be able to reach everything easily. Leaving an empty space around the bed allows you to arrange the room with furniture that meets your needs. Similarly, the textiles and other accessories used in the room shall add to the sense of spaciousness.

#### **UNLIMITED OPTIONS**

When there is not enough space in the room for a single wardrobe, it makes sense to use modular systems that you can break up and sliding doors. Beds with storage spaces, poufs, chests of drawers and bed stands of different heights, and functional dressing tables create extra space in the room while mirrors add depth. Equally decorative accessories, textiles, and lighting will complement this stylishness.