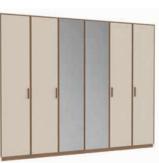

## Brita

The Brita Bedroom Set completes the Brita Collection and you can't help but admire its elegance and stylishness. Taking its place in bedrooms with its modern and natural design, Brita has pieces that come with different options. You can choose the suitable pieces based on the the size of the room and your needs. Available with a choice of three wardrobes such as sliding 2-Door, 5-door, and 3-door, with different colour and glass options as well as a choice of beds, poufs, and mirrors Brita Bedroom Set enables you to create free designs.

#### **COLOUR SUGGESTION**

Brita Bedroom Set can be positioned in front of the walls where these colours are applied.

GREEN

ECRU

ORANGE

Brita comes with a choice of two headboards and one or two-drawer bed stands.

Sliding 2-Door Wardrobe

6-Door Wardrobe

5-Door Wardrobe Wardrobe Eco

6-Door Wardrobe Wardrobe Eco