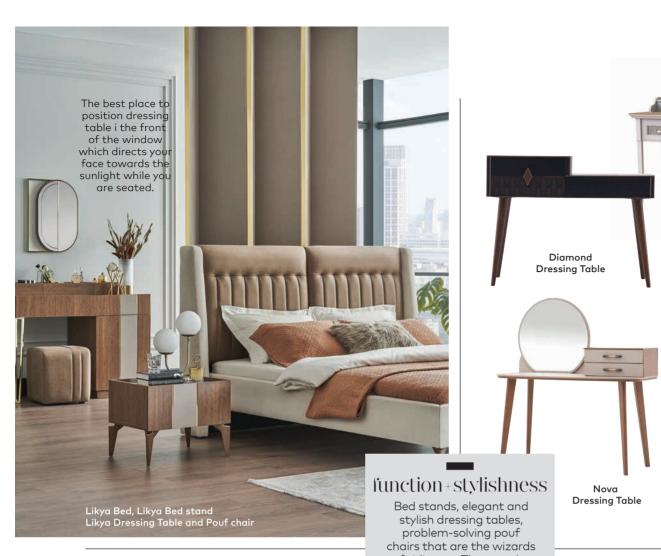

## Likya

The secret to Likya Bedroom Set's elegance lies in its detailing and it is the perfect choice for the ones who wish to create a peaceful, stylish, and restful décor in their living spaces. Designed with press-to-open functionality, the 5 and 6-door wardrobes have practical door systems and interior lighting feature making them convenient and practical to use. The modules in the set are ideal if you're looking for maximum storage space in the bedroom.

#### **RICH DETAILING**

The collections' accessories include the Likya Dressing Table, high and wide chests of drawers, footstool pouf, full-length mirror, bed with or without storage, lighting, and textiles. Likya's rich range of products can give you the room of your dreams. The Collection has a choice of wardrobes in different sizes and designs.