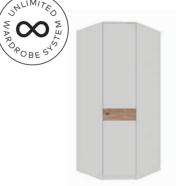

## ENDLESS WARDROBE SYSTEMS

Wardrobe systems, which are called modular and offer the opportunity to create an unlimited number of combinations, make it possible to construct much more effective and functional bedrooms.

These designs
which can be mixed
and matched as you
wish make life at
home easier.

## 10 suggestions MODULAR WARDROBE SYSTEMS

- 1 Modular Systems, which consist of interchangeable parts and augmentable parts are the perfect solution for difficult or problematic areas.
- 2 \_\_Multi-purpose modular wardrobe systems can be your solution partner the bedroom. Models in alternate dimensions, materials, and colours, make it easy to choose the ones suitable for the decoration style.
- 3 \_\_If there is a need for more room to move in a narrow space, it's best to use multi-purpose products with vertical designs.
- 4 One can go for a modular,wardrobe with wooden or mirrored doors and customise it by adding shelves, stands and drawers.
- 5 \_\_ Desired modules that suit the size and shape of the bedroom and needs of usage can be chosen.
- 6 Aside from the modular wardrobes attend to multi-purpose usage, they are easy to move around easily, as well.
- 7 \_\_Modular systems make it easy to rearrange the layout of the bedroom. This change can breathe new life into the room.
- 8 \_\_ Modular systems make it easy to create different usage areas in the room or break it into
- 9 New modules can be added when needed or revisions to the modules can be made.
- 10 \_ Corner modules, in particular, can be a life saver in shapeless rooms!