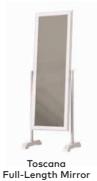

#### **RICH DETAILING**

The collections' accessories include the Likya Dressing Table, high and wide chests of drawers, footstool pouf, full-length mirror, bed with or without storage, lighting, and textiles. Likya's rich range of products can give you the room of your dreams. The Collection has a choice of wardrobes in different sizes and designs.

The 5 and 6-door and sliding door wardrobe options make it easier to choose based on your needs.

Likya Full-Length Mirror

5-Door Wardrobe

Sliding 2-Door Wardrobe