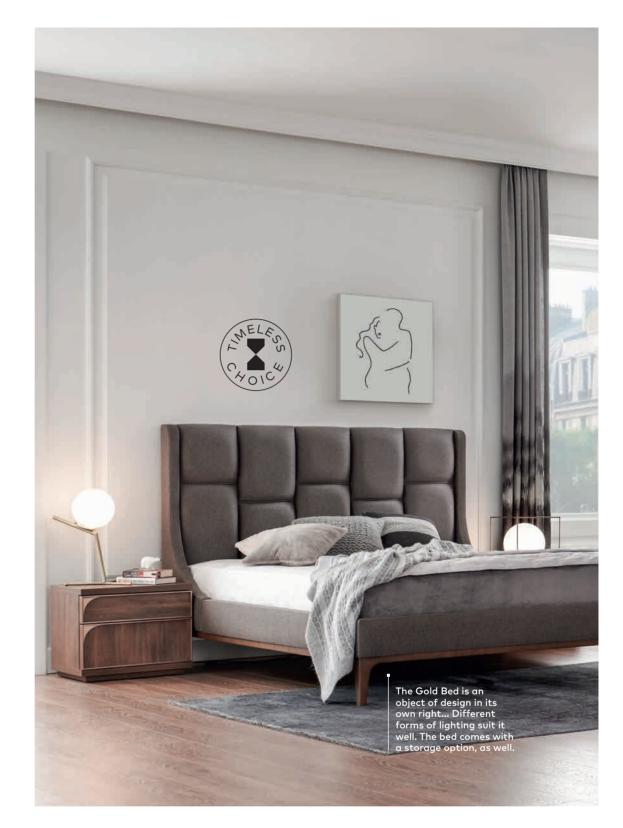

## Gold

Undefined elegance and challenging beauty perfectly define the Gold Bedroom Set. Inspired by today's metropolitan cities, the series has simply perfect lines. The series is natural, quality, and definitely stylish and appeals to anyone wishing to create urban and modern living spaces striking a perfect balance between wood and textiles, modesty and elegance. The set brings urban stylishness to your bedroom and practically stands out as the one and only its glittering furniture... The innovative use of fabric is adopted to the present day in redefined harmony.

5-DOOR WARDROBE W: 2513 mm D: 608 mm Y: 2172 mm SLIDING 2-DOOR WARDROBE W: 2422 mm D: 695 mm H: 2258 mm

Gold Bed with Storage - 2075

High legs for Easy Cleaning

E1 Standard Non-Carcinogenic Material

Wardrobe Alternative