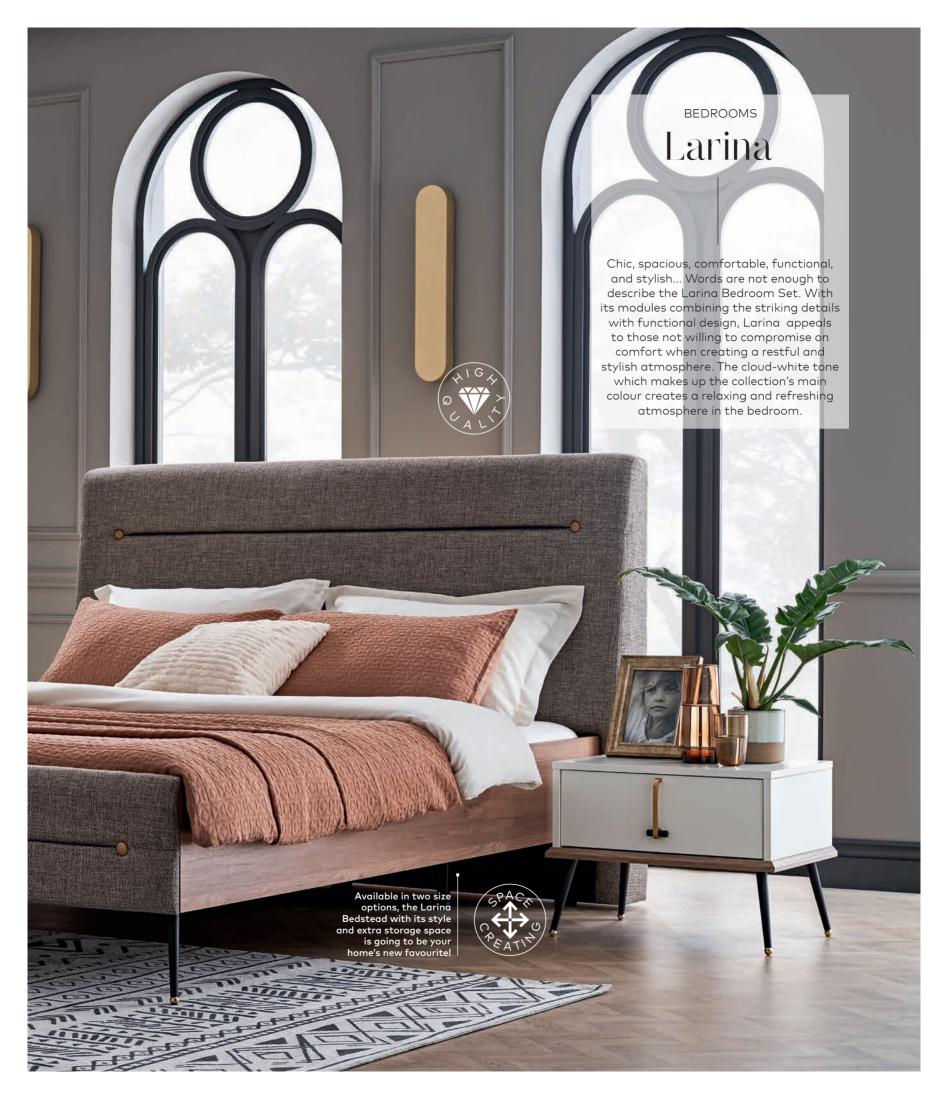

## Brita

The Brita Bedroom Set completes the Brita Collection and you can't help but admire its elegance and stylishness. Taking its place in bedrooms with its modern and natural design, Brita has pieces that come with different options. You can choose the suitable pieces based on the the size of the room and your needs. Available with a choice of three wardrobes such as sliding 2-Door, 5-door, and 3-door, with different colour and glass options as well as a choice of beds, poufs, and mirrors Brita Bedroom Set enables you to create free designs.

#### **COLOUR SUGGESTION**

Brita Bedroom Set can be positioned in front of the walls where these colours are applied.

GREEN

ECRU

ORANGE

Brita comes with a choice of two headboards and one or two-drawer bed stands.