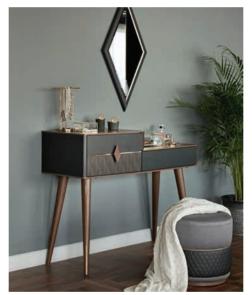

xtension Stop Feature



Bed with Storage Alternative



Easy to Clean Fabric Feature



Wardrobe Inside Drawer



Inside Wardrobe Lighting





## Diamond

The Diamond Collection rewrites the definition of affordable luxury and stands out with its aesthetic stance and its diamond-inspired detailing. The quilted headboard complements this stylishness and is a lead actor in this powerful collection which people can't help but admire.

The duvet covers, carpet, lighting, and accessories not to mention the dressing table and pouf which complement the bedroom complete the collection's refined stance. The Diamond Collection has a choice of wardrobes in different sizes and designs. The 5-door and 6-door wardrobes with their aesthetic appeal and functional interiors are to be simply must-haves.







Sliding 2-Door Wardrobe



6-Door Wardrobe





## Arora

The Arora Bedroom Set has modern lines and a modest yet elegant look and offers harmony in its most innovative form. Specially designed for comfortable and peaceful night's sleep, Arora brings a modern and tidy look to bedrooms to transform the most tiring moments into a peaceful and deep sleep.. The Arora Bedroom set exudes practicality with all its modules including the dressing table, full-length mirror, bed stand, pouf chair and footstool pouf in addition to the bed specially designed for plain decoration line.

#### PERSONALISE YOUR STYLE

Arora's choice of two colours allows for different uses. For example, the light and dark tones of grey allow for a monochromatic décor.



The Arora Bedroom Set's modules include a 4, 5