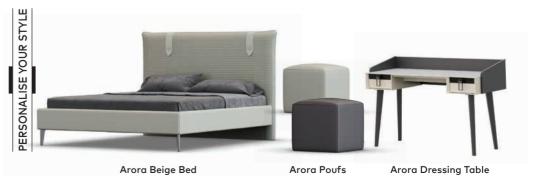

## Arora

The Arora Bedroom Set has modern lines and a modest yet elegant look and offers harmony in its most innovative form. Specially designed for comfortable and peaceful night's sleep, Arora brings a modern and tidy look to bedrooms to transform the most tiring moments into a peaceful and deep sleep.. The Arora Bedroom set exudes practicality with all its modules including the dressing table, full-length mirror, bed stand, pouf chair and footstool pouf in addition to the bed specially designed for plain decoration line.

#### PERSONALISE YOUR STYLE

Arora's choice of two colours allows for different uses. For example, the light and dark tones of grey allow for a monochromatic décor.

The Arora Bedroom Set's modules include a 4, 5, and 6-door wardrobe and sliding wardrobes of 210 cm and 240 cm. With Arora, you can comfortably make the best choice to suit your needs.