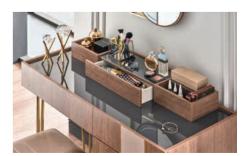

## RAVENNA DRESSING CABINET

The Ravenna Dressing Cabinet is a unit designed so that users can find everything they need effortlessly and that holds everything in one stylish unit. Hinting at nature with its trendy matt wooden finish, it reflects a contemporary, urban image. This cabinet that creates a dressing room inside the bedroom with its functional features and its size, also develops a new definition towards functionality by its life-saving compartments. You would like to know how?

- Bringing the naturalness of the oak tree to the bedroom, the drawers of the Ravenna Dressing Cabinet provide an organized storage of personal accessories thanks to the compartments inside. The drawer handles, made of leather and rose-tinted metal, hint at modernism and complement the design as a stylish detail.
- The space underneath the drawers can be used to keep your boots or to store objects in boxes and baskets and be placed here.
- The cabinet dimensions 2891x1058x2201 mm... This dimensions provide plenty of room to move inside.
- With shelves and hangers for trousers, sweaters, and tee-shirts, the cabinet's compartments are genuine life-savers.
- The recessed spotlights provide the adequate amount of light inside the closet. They can be used as as a night-light should you wish to do so.

The hanger mechanism enables the user to reach the clothing from the top in one effortless move.