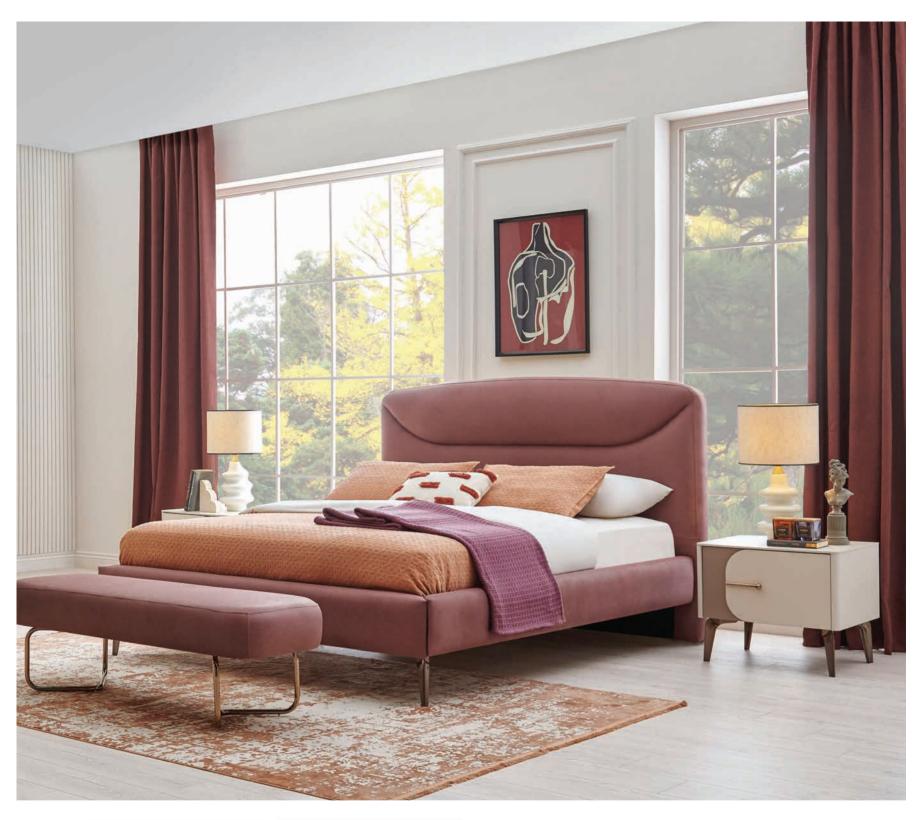

## **Nicole**

The Nicole Bedroom Set's refined, elegant, and feminine style carries the traces of a timeless design. Finished with bronze handles and legs, every piece of the Nicole Bedroom Set's light coloured wooden furniture dressed in rose-petal textiles reflects originality. Practical, quality, and timeless, Nicole is best complemented with equally stylish, sophisticated pieces. It offers the opportunity to swap the alternative fabrics available for the headboard, bedstead plinth, and storage bedstead to suit changing seasons and styles.

#### **WEALTH OF ALTERNATIVES**

The Nicole Bedroom Set with its wardrobes, chests of drawers, and beds in different sizes provide you with the opportunity to choose the furniture you need and create the room you always dreamed of.