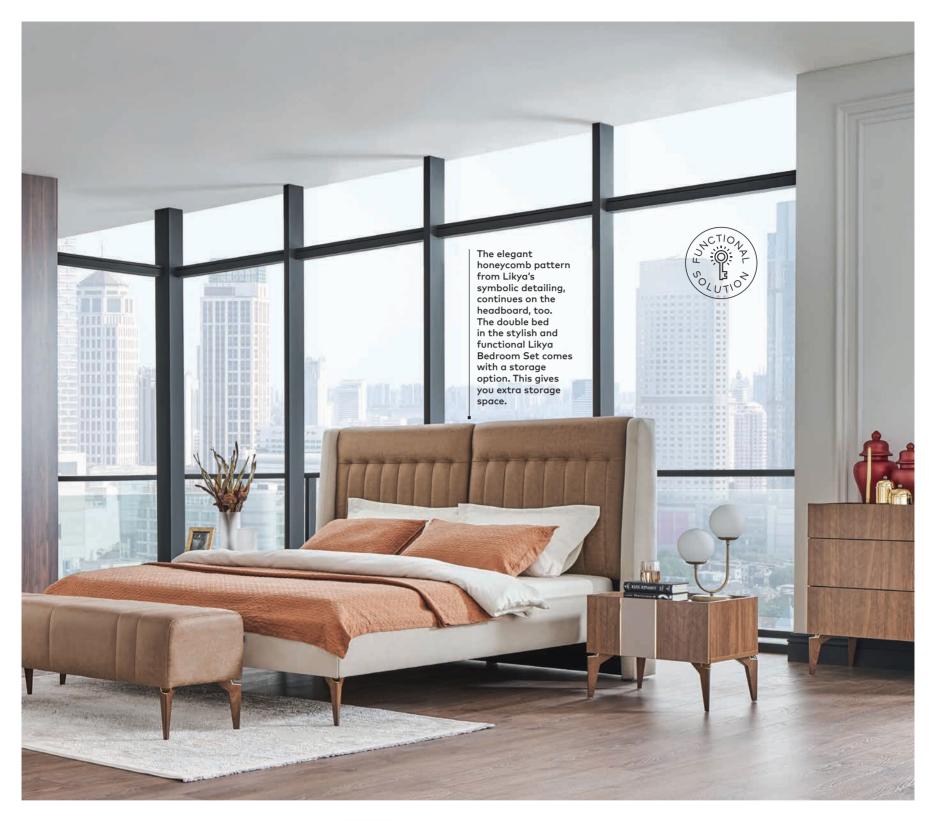

## Likya

The secret to Likya Bedroom Set's elegance lies in its detailing and it is the perfect choice for the ones who wish to create a peaceful, stylish, and restful décor in their living spaces. Designed with press-to-open functionality, the 5 and 6-door wardrobes have practical door systems and interior lighting feature making them convenient and practical to use. The modules in the set are ideal if you're looking for maximum storage space in the bedroom.

#### **RICH DETAILING**

The collections' accessories include the Likya Dressing Table, high and wide chests of drawers, footstool pouf, full-length mirror, bed with or without storage, lighting, and textiles. Likya's rich range of products can give you the room of your dreams. The Collection has a choice of wardrobes in different sizes and designs.

 TALL CHEST OF DRAWERS
 MODULAR WARDROBE

 W: 540 mm
 W: 461 mm

 D: 428 mm
 D: 465 mm

 Y: 1163 mm
 Y: 2194 mm

PERSONALISE YOUR STYLE

Likya Bed stand

Likya Dressing Table

Likya Wide and High Chests of Drawers

The 5 and 6-door and sliding door wardrobe options make it easier to choose based on your needs.

Likya Full-Length Mirror

5-Door Wardrobe

Sliding 2-Door Wardrobe