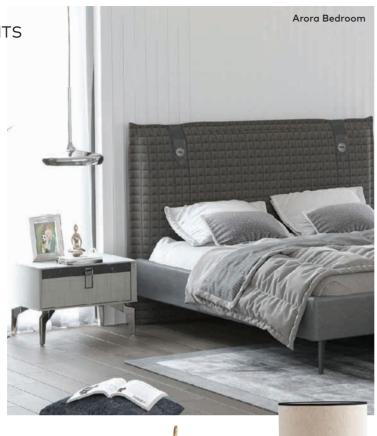

## Arora

The Arora Bedroom Set has modern lines and a modest yet elegant look and offers harmony in its most innovative form. Specially designed for comfortable and peaceful night's sleep, Arora brings a modern and tidy look to bedrooms to transform the most tiring moments into a peaceful and deep sleep.. The Arora Bedroom set exudes practicality with all its modules including the dressing table, full-length mirror, bed stand, pouf chair and footstool pouf in addition to the bed specially designed for plain decoration line.

#### PERSONALISE YOUR STYLE

Arora's choice of two colours allows for different uses. For example, the light and dark tones of grey allow for a monochromatic décor.

The Arora Bedroom Set's modules include a 4, 5, and 6-door wardrobe and sliding wardrobes of 210 cm and 240 cm. With Arora, you can comfortably make the best choice to suit your needs.