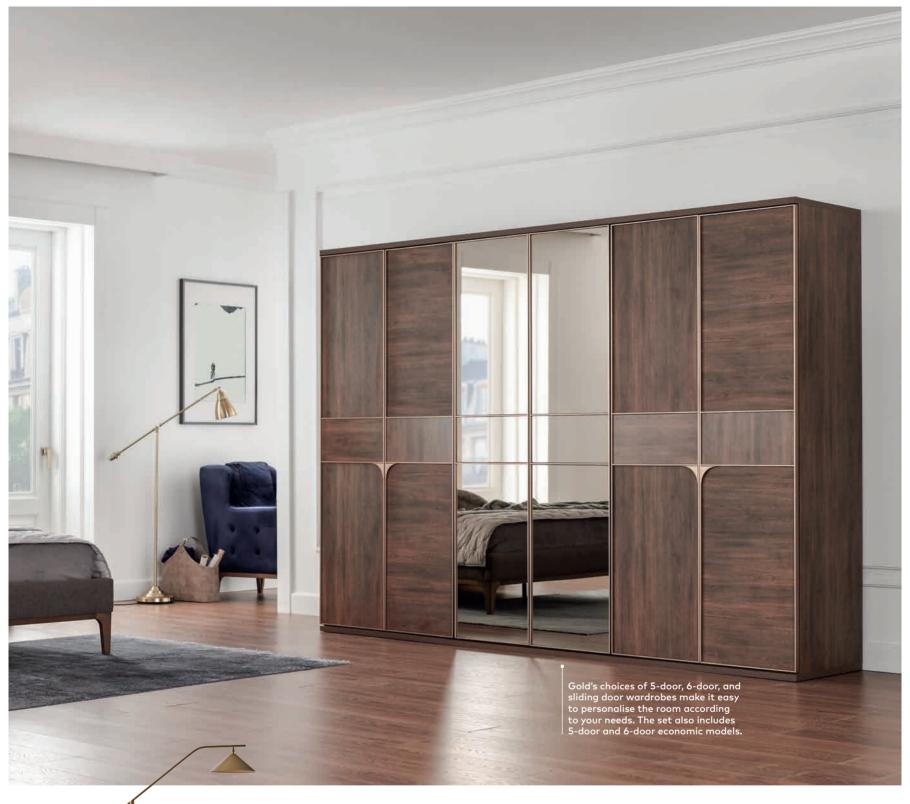

## Gold

Undefined elegance and challenging beauty perfectly define the Gold Bedroom Set. Inspired by today's metropolitan cities, the series has simply perfect lines. The series is natural, quality, and definitely stylish and appeals to anyone wishing to create urban and modern living spaces striking a perfect balance between wood and textiles, modesty and elegance. The set brings urban stylishness to your bedroom and practically stands out as the one and only its glittering furniture... The innovative use of fabric is adopted to the present day in redefined harmony.

Gold offers smart solutions to those looking for modularity in their personal living spaces with its choice of wardrobes. The 5 and 6-door and sliding door options make it easy to personalise the layout of the room.

5-DOOR WARDROBE W: 2513 mm D: 608 mm Y: 2172 mm SLIDING 2-DOOR WARDROBE W: 2422 mm D: 695 mm H: 2258 mm

Gold Bed with Storage - 2075

High legs for Easy Cleaning

E1 Standard Non-Carcinogenic Material

Wardrobe Alternative