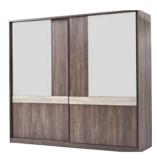

## Toscana

The Toscana Bedroom Set has the same fine detailing as the rest of the collection reflecting a refined taste. The warm, cosy, and nostalgic design reflect the country style of décor and the light coloured pieces brighten up the bedroom. Are you ready to take a trip into the past with Toscana?

#### **STRIKING COMBINATIONS**

The 4, 5 and 6-door wardrobes and 2-door sliding wardrobes store all your stuff thanks to its compartments. The sliding door also serves as a fulllength mirror. Try adding textiles in grey and light pink and accessories in soft tones to create cosy, intimate atmosphere with a touch of colour.

5-Door Wardrobe

Toscana Single-Drawer Bed stand

High legs for Easy Cleaning

E1 Standard Non-Carcinogenic Material

Modularity

Extension Stop Feature

Bed with Storage Alternative

Wardrobe Alternative