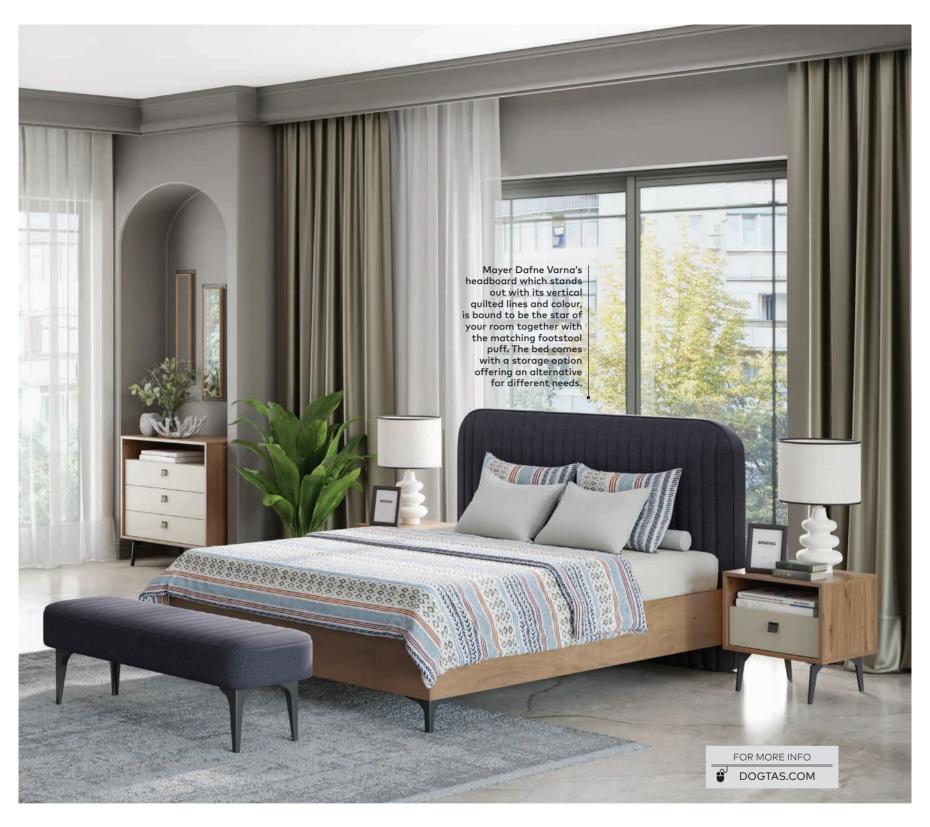

## Mayer Dafne Varna

Timeless, natural, and noble...
The newcomer to the series, the Dafne Varna Bedroom Set has modest lines, colours that brighten up the room, and refined detailing that takes its strength from its grace and is a favourite among people who wish to create a serene and peaceful bedroom.

One of Dafne Varna's advantages is the wardrobe and bed alternatives specially designed for different sized spaces so one can create a very natural and relaxing setting.

Dafne Varna's naturalist and modest attitude is accentuated by organic shaped ceramic accessories and lighting, whereas you can also add artistic touches to the decoration.

#### NATURALIST STANCE

The 2, 3, and 5-door wardrobes make place to store all your stuff, thanks to its compartments The doors also serve as full-length mirrors. You can choose patterned textiles to add motion to the set's plain style and light colour tones.