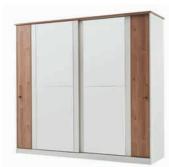

## Solid

The Varna coloured wood works in perfect harmony with the black metals in the Solid Collection and its bedroom set stands apart with its equally elegant and functional pieces. The Solid Bedroom Set has everything you could need for a natural, modern, and elegant décor.

## PERSONALISE YOUR STYLE

Carrying the perfect combination of wood and metal into the bedroom, Solid has a selection of wardrobes in different sizes (5 and 6-door and sliding 2-door), a green bed, a wide chest of drawers that doubles as a dressing table, and a choice of two different bedside tables.

5-Door Wardrobe

Sliding 2-Door Wardrobe