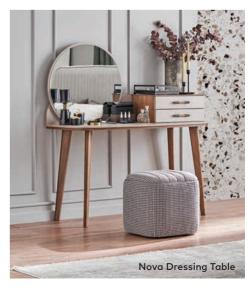

## Nova

The Nova Bedroom Set is the one to choose for the ones who width to create an elegant, timeless style that appeals to the eyes. Combining nature-inspired design with superior comfort, Nova proves with its original design that it can be both assertive and modest.

## PERSONALISE YOUR STYLE

The combination of linen-patterned wardrobe doors and drawers with the main body in noble walnut brings perfect balance to the design. The black and copper handles add a refined touch. The different wardrobe sizes allow you personalize Nova to suit your living space. 4, 5, and 6-door or sliding 2-door options can easily store all your clothes and accessories with their functional interiors door wardrobe.

Toscana Dressing Table

> Piero Dressing Table

> > Nicole

**Dressing Table** 