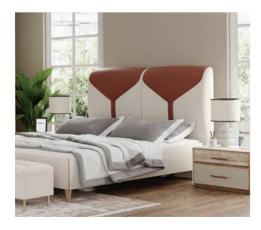

## Brita

The Brita Bedroom Set completes the Brita Collection and you can't help but admire its elegance and stylishness. Taking its place in bedrooms with its modern and natural design, Brita has pieces that come with different options. You can choose the suitable pieces based on the the size of the room and your needs. Available with a choice of three wardrobes such as sliding 2-Door, 5-door, and 3-door, with different colour and glass options as well as a choice of beds, poufs, and mirrors Brita Bedroom Set enables you to create free designs.

#### **COLOUR SUGGESTION**

Brita Bedroom Set can be positioned in front of the walls where these colours are applied.

GREEN

ECRU

ORANGE

Brita comes with a choice of two headboards and one or two-drawer bed stands.