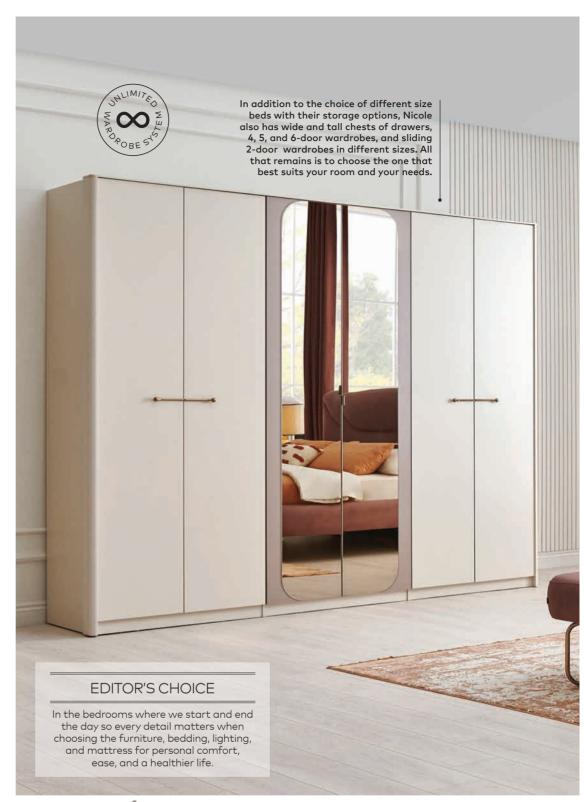

## **Nicole**

The Nicole Bedroom Set's refined, elegant, and feminine style carries the traces of a timeless design. Finished with bronze handles and legs, every piece of the Nicole Bedroom Set's light coloured wooden furniture dressed in rose-petal textiles reflects originality. Practical, quality, and timeless, Nicole is best complemented with equally stylish, sophisticated pieces. It offers the opportunity to swap the alternative fabrics available for the headboard, bedstead plinth, and storage bedstead to suit changing seasons and styles.

#### **WEALTH OF ALTERNATIVES**

The Nicole Bedroom Set with its wardrobes, chests of drawers, and beds in different sizes provide you with the opportunity to choose the furniture you need and create the room you always dreamed of.

#### TALL CHEST OF DRAWERS

W: 604 mm D: 549 mm Y: 1160 mm

Seneca Beige Carpet

4-Door Wardrobe

Sliding 2-Door Wardrobe

Wardrobe Inside Drawer

Bed with Storage Alternative

Wardrobe Alternative