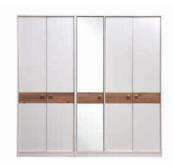

## Brita

The Brita Bedroom Set completes the Brita Collection and you can't help but admire its elegance and stylishness. Taking its place in bedrooms with its modern and natural design, Brita has pieces that come with different options. You can choose the suitable pieces based on the the size of the room and your needs. Available with a choice of three wardrobes such as sliding 2-Door, 5-door, and 3-door, with different colour and glass options as well as a choice of beds, poufs, and mirrors Brita Bedroom Set enables you to create free designs.

#### **COLOUR SUGGESTION**

Brita Bedroom Set can be positioned in front of the walls where these colours are applied.

GREEN

ECRU

ORANGE

Brita comes with a choice of two headboards and one or two-drawer bed stands.

Sliding 2-Door Wardrobe

6-Door Wardrobe

5-Door Wardrobe Wardrobe Eco

6-Door Wardrobe Wardrobe Eco