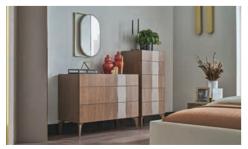

## Mayer

The Mayer Bedroom Set blends serene colours with modest lines and soothing designs with modernist arrangement offering much more than you could dream of. With its eye-catching modern design and bright tones, Mayer was designed for those who believe in the relaxing effect of order in personal living spaces. This makes it very practical, inviting, and easy on the eyes. Mayer's modest design shall highlight the dance of colours you use with it and make the accessories more precious.

The leather handle detailing used in Mayer hints at the trend of using materials from nature. Perfectly complementing the colour of wood, the leather symbolises a modern and stylish attitude. The long legs increase the dynamism.

MAYER CHEST OF DRAWERS W: 906 mm **D:** 477 mm Y: 587 mm

serene atmosphere, browns in light tones are known to be the colour of nature, comfort, and durability and are frequently used in naturalist styles.