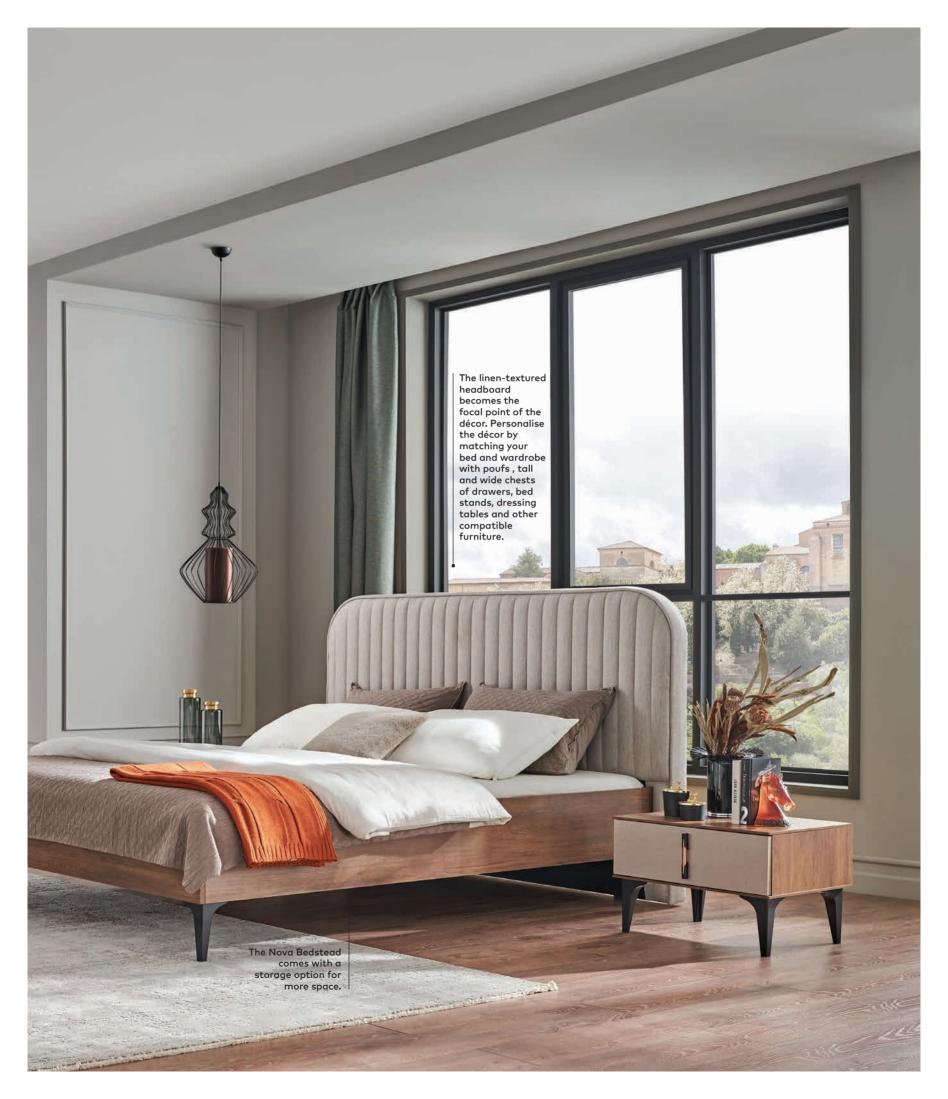

## Nova

The Nova Bedroom Set is the one to choose for the ones who width to create an elegant, timeless style that appeals to the eyes. Combining nature-inspired design with superior comfort, Nova proves with its original design that it can be both assertive and modest.

## PERSONALISE YOUR STYLE

The combination of linen-patterned wardrobe doors and drawers with the main body in noble walnut brings perfect balance to the design. The black and copper handles add a refined touch. The different wardrobe sizes allow you personalize Nova to suit your living space. 4, 5, and 6-door or sliding 2-door options can easily store all your clothes and accessories with their functional interiors door wardrobe.

The wooden Toscana Bed comes with a storage option so you can choose what's best for your room.