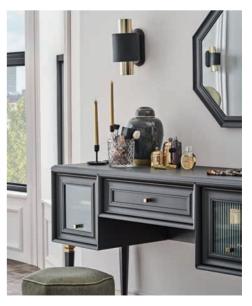

ent bedside tables.







5-Door Wardrobe



Sliding 2-Door Wardrobe















## Lorenta

The Lorenta Bedroom Set's noble look turns heads and promises the room you always dreamed of. Every piece in the set displays a powerful and flawless attitude emphasising its timeless beauty. Fashioned in the modern country style, the Lorenta set's every piece shows perfect harmony creating a space just for you.

Another model in the collection is Lorenta Dacras Jasmine combining modern design with romantic lines of the country style. With one difference: its white colour creates a sense of spaciousness befitting the cosy spirit of this style. The etched lines on the glass doors, the profiles around the doors, the elegant hexagonal woodwork legs, and the golden handles leave elite traces.







## Nova

The Nova Bedroom Set is the one to choose for the ones who width to create an elegant, timeless style that appeals to the eyes. Combining nature-inspired design with superior comfort, Nova proves with its original design that it can be both assertive and modest.

## PERSONALISE YOUR STYLE

The combination of linen-patterned wardrobe doors and drawers with the main body in noble walnut brings perfect balance to the design. The black and copper handles add a refined touch. The different wardrobe sizes allow you personalize Nova to suit your living space. 4, 5, and 6-door or sliding 2-door options can easily store all your clothes and accessories with their functional interiors door wardrobe.









Sliding 2-Door Wardrobe





## **Nicole**

The Nicole Bedroom Set's refined, ele