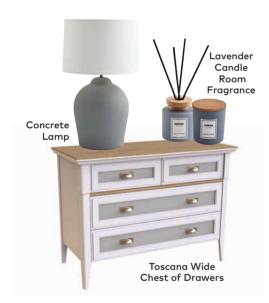

## Toscana

The Toscana Bedroom Set has the same fine detailing as the rest of the collection reflecting a refined taste. The warm, cosy, and nostalgic design reflect the country style of décor and the light coloured pieces brighten up the bedroom. Are you ready to take a trip into the past with Toscana?

The wooden Toscana Bed comes with a storage option so you can choose what's best for your room.

5-Door Wardrobe

Toscana Single-Drawer Bed stand

High legs for Easy Cleaning

E1 Standard Non-Carcinogenic Material

Modularity

Extension Stop Feature

Bed with Storage Alternative

Wardrobe Alternative