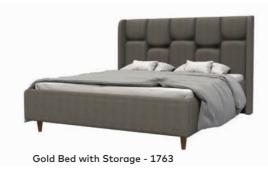

5-DOOR WARDROBE W: 2513 mm D: 608 mm Y: 2172 mm SLIDING 2-DOOR WARDROBE W: 2422 mm D: 695 mm H: 2258 mm

Gold Bed with Storage - 2075

High legs for Easy Cleaning

E1 Standard Non-Carcinogenic Material

Wardrobe Alternative