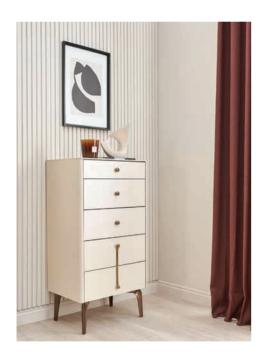

## Mayer

The Mayer Bedroom Set blends serene colours with modest lines and soothing designs with modernist arrangement offering much more than you could dream of. With its eye-catching modern design and bright tones, Mayer was designed for those who believe in the relaxing effect of order in personal living spaces. This makes it very practical, inviting, and easy on the eyes. Mayer's modest design shall highlight the dance of colours you use with it and make the accessories more precious.

The leather handle detailing used in Mayer hints at the trend of using materials from nature. Perfectly complementing the colour of wood, the leather symbolises a modern and stylish attitude. The long legs increase the dynamism.

MAYER CHEST OF DRAWERS W: 906 mm **D:** 477 mm Y: 587 mm

serene atmosphere, browns in light tones are known to be the colour of nature, comfort, and durability and are frequently used in naturalist styles.