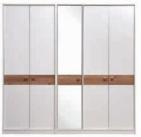

## Mayer Dafne Varna

Timeless, natural, and noble...
The newcomer to the series, the Dafne Varna Bedroom Set has modest lines, colours that brighten up the room, and refined detailing that takes its strength from its grace and is a favourite among people who wish to create a serene and peaceful bedroom.

One of Dafne Varna's advantages is the wardrobe and bed alternatives specially designed for different sized spaces so one can create a very natural and relaxing setting.

Dafne Varna's naturalist and modest attitude is accentuated by organic shaped ceramic accessories and lighting, whereas you can also add artistic touches to the decoration.

#### NATURALIST STANCE

The 2, 3, and 5-door wardrobes make place to store all your stuff, thanks to its compartments The doors also serve as full-length mirrors. You can choose patterned textiles to add motion to the set's plain style and light colour tones.