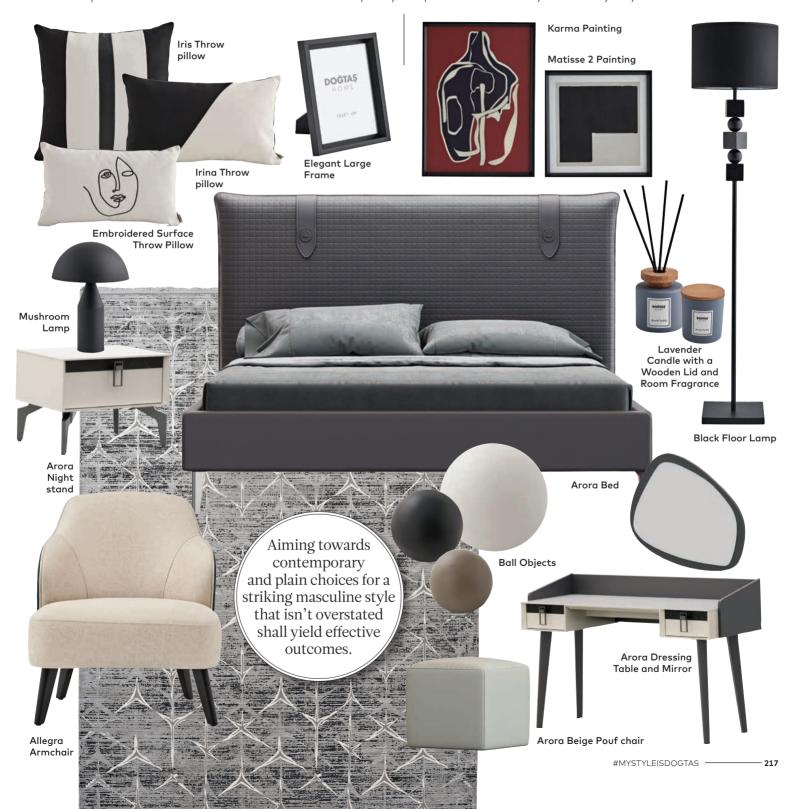

## masculine touches

Such certain colours and patterns can create a more romantic or masculine mood in the room. Be bold when mixing materials, shapes, and textures for a masculine bedroom that focuses on a single, plain colour and comes out with a modest yet striking style. For example, when using patterns, centralize a single colour and combine it with geometric shapes and a more modernist effect. Go for contemporary and plain choices for a style that is stylish yet not overstated.