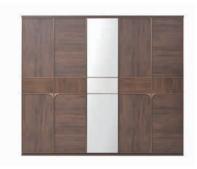

## Gold

Undefined elegance and challenging beauty perfectly define the Gold Bedroom Set. Inspired by today's metropolitan cities, the series has simply perfect lines. The series is natural, quality, and definitely stylish and appeals to anyone wishing to create urban and modern living spaces striking a perfect balance between wood and textiles, modesty and elegance. The set brings urban stylishness to your bedroom and practically stands out as the one and only its glittering furniture... The innovative use of fabric is adopted to the present day in redefined harmony.

Gold offers smart solutions to those looking for modularity in their personal living spaces with its choice of wardrobes. The 5 and 6-door and sliding door options make it easy to personalise the layout of the room.

5-DOOR WARDROBE W: 2513 mm D: 608 mm Y: 2172 mm SLIDING 2-DOOR WARDROBE W: 2422 mm D: 695 mm H: 2258 mm

Gold Bed with Storage - 2075

High legs for Easy Cleaning

E1 Standard Non-Carcinogenic Material

Wardrobe Alternative