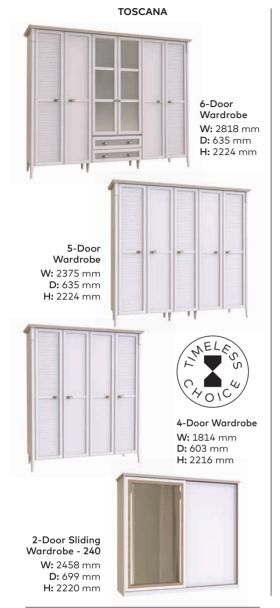

## Toscana

The Toscana Bedroom Set has the same fine detailing as the rest of the collection reflecting a refined taste. The warm, cosy, and nostalgic design reflect the country style of décor and the light coloured pieces brighten up the bedroom. Are you ready to take a trip into the past with Toscana?

#### **STRIKING COMBINATIONS**

The 4, 5 and 6-door wardrobes and 2-door sliding wardrobes store all your stuff thanks to its compartments. The sliding door also serves as a fulllength mirror. Try adding textiles in grey and light pink and accessories in soft tones to create cosy, intimate atmosphere with a touch of colour.

5-Door Wardrobe

Toscana Single-Drawer Bed stand

High legs for Easy Cleaning

E1 Standard Non-Carcinogenic Material

Modularity

Extension Stop Feature

Bed with Storage Alternative

Wardrobe Alternative