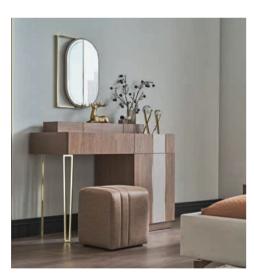

modules include a 4, 5, and 6-door wardrobe and sliding wardrobes of 210 cm and 240 cm. With Arora, you can comfortably make the best choice to suit your needs.

FOOTSTOOL POUF W: 1330 mm D: 465 mm

H: 440 mm









Sliding 2-Door Wardrobe



6-Door Wardrobe







Extension Stop Feature



E1 Standard Non-Carcinogenic Material

## Likya

The secret to Likya Bedroom Set's elegance lies in its detailing and it is the perfect choice for the ones who wish to create a peaceful, stylish, and restful décor in their living spaces. Designed with press-to-open functionality, the 5 and 6-door wardrobes have practical door systems and interior lighting feature making them convenient and practical to use. The modules in the set are ideal if you're looking for maximum storage space in the bedroom.



#### **RICH DETAILING**

The collections' accessories include the Likya Dressing Table, high and wide chests of drawers, footstool pouf, full-length mirror, bed with or without storage, lighting, and textiles. Likya's rich range of products can give you the room of your dreams. The Collection has a choice of wardrobes in different sizes and designs.

 TALL CHEST OF DRAWERS
 MODULAR WARDROBE

 W: 540 mm
 W: 461 mm

 D: 428 mm
 D: 465 mm

 Y: 1163 mm
 Y: 2194 mm



PERSONALISE YOUR STYLE



Likya Bed stand



Likya Dressing Table





Likya Wide and High Chests of Drawers



The 5 and 6-door and sliding door wardrobe options make it easier to choose based on your needs.

Likya Full-Length Mirror



5-Door Wardrobe



Sliding 2-Door Wardrobe

## Toscana

The Toscana Bedroom Set has the same