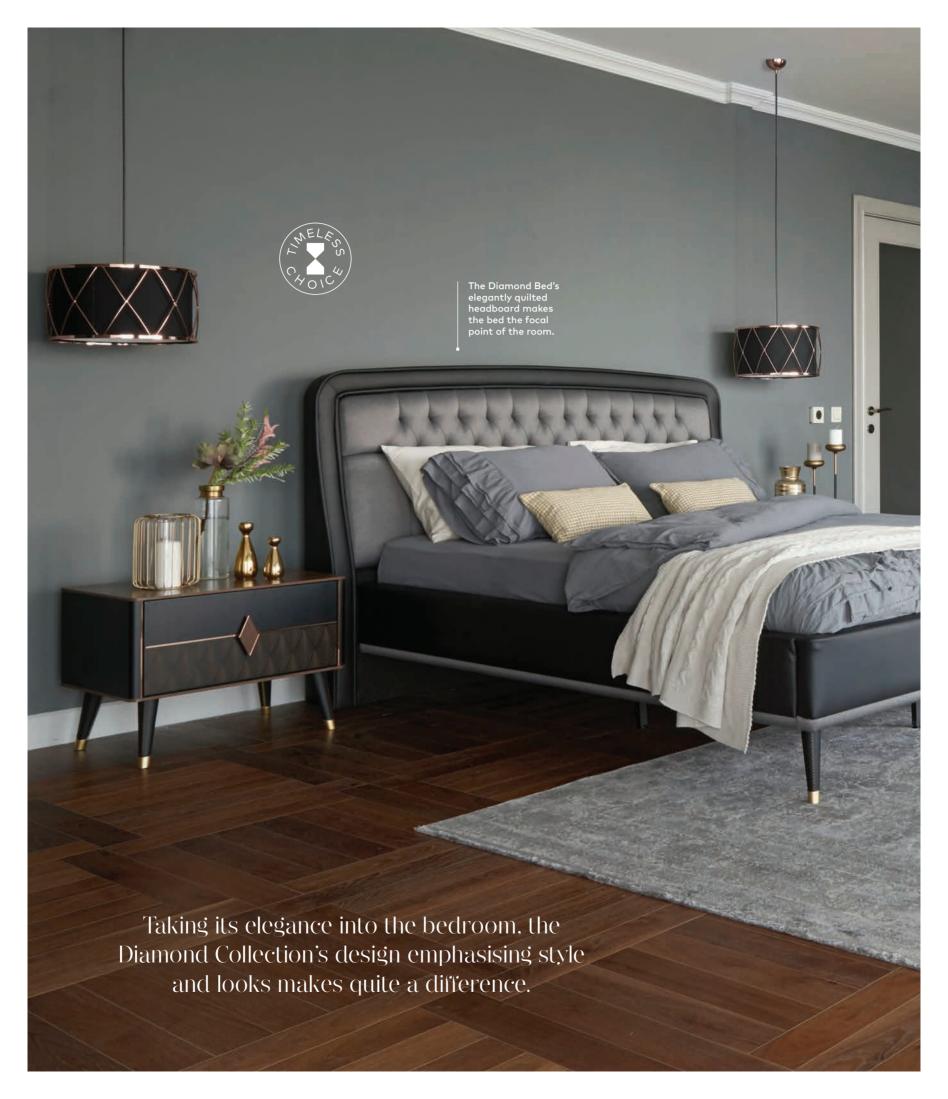

## Diamond

The Diamond Collection rewrites the definition of affordable luxury and stands out with its aesthetic stance and its diamond-inspired detailing. The quilted headboard complements this stylishness and is a lead actor in this powerful collection which people can't help but admire.

The duvet covers, carpet, lighting, and accessories not to mention the dressing table and pouf which complement the bedroom complete the collection's refined stance. The Diamond Collection has a choice of wardrobes in different sizes and designs. The 5-door and 6-door wardrobes with their aesthetic appeal and functional interiors are to be simply must-haves.

Sliding 2-Door Wardrobe

6-Door Wardrobe