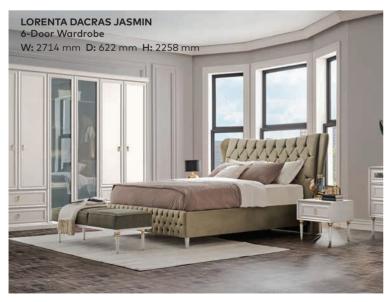

## Lorenta

The Lorenta Bedroom Set's noble look turns heads and promises the room you always dreamed of. Every piece in the set displays a powerful and flawless attitude emphasising its timeless beauty. Fashioned in the modern country style, the Lorenta set's every piece shows perfect harmony creating a space just for you.

Another model in the collection is Lorenta Dacras Jasmine combining modern design with romantic lines of the country style. With one difference: its white colour creates a sense of spaciousness befitting the cosy spirit of this style. The etched lines on the glass doors, the profiles around the doors, the elegant hexagonal woodwork legs, and the golden handles leave elite traces.

#### LORENTA

Sliding 2-door Wardrobe
W: 2436 mm D: 688 mm H: 2249 mm

**5-Door Wardrobe W:** 2271 mm **D:** 622 mm **H:** 2258 mm

**6-Door Wardrobe W:** 2714 mm **D:** 622 mm **H:** 2258 mm