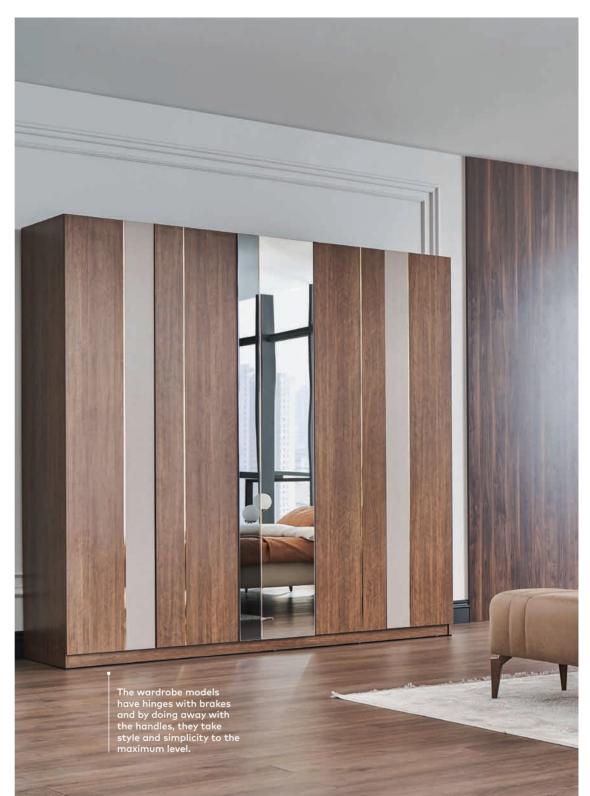

## FUNCTIONAL ARRANGEMENTS

What matters is making the bedroom as efficient as possible. For example, it makes sense to place the bed right in the middle of the room in small and restricted spaces to be able to reach everything easily. Leaving an empty space around the bed allows you to arrange the room with furniture that meets your needs. Similarly, the textiles and other accessories used in the room shall add to the sense of spaciousness.

#### **UNLIMITED OPTIONS**

When there is not enough space in the room for a single wardrobe, it makes sense to use modular systems that you can break up and sliding doors. Beds with storage spaces, poufs, chests of drawers and bed stands of different heights, and functional dressing tables create extra space in the room while mirrors add depth. Equally decorative accessories, textiles, and lighting will complement this stylishness.