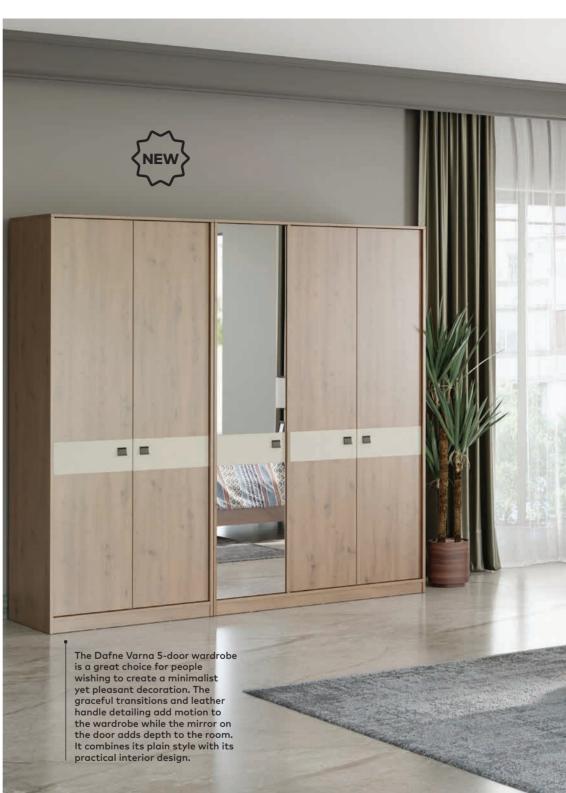

## Mayer Dafne Varna

Timeless, natural, and noble...
The newcomer to the series, the Dafne Varna Bedroom Set has modest lines, colours that brighten up the room, and refined detailing that takes its strength from its grace and is a favourite among people who wish to create a serene and peaceful bedroom.

One of Dafne Varna's advantages is the wardrobe and bed alternatives specially designed for different sized spaces so one can create a very natural and relaxing setting.

Dafne Varna's naturalist and modest attitude is accentuated by organic shaped ceramic accessories and lighting, whereas you can also add artistic touches to the decoration.

#### NATURALIST STANCE

The 2, 3, and 5-door wardrobes make place to store all your stuff, thanks to its compartments The doors also serve as full-length mirrors. You can choose patterned textiles to add motion to the set's plain style and light colour tones.