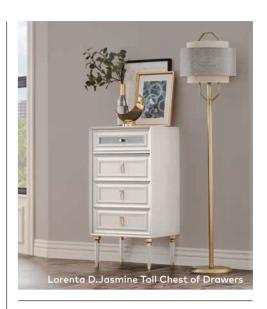

Another model in the collection is Lorenta Dacras Jasmine combining modern design with romantic lines of the country style. With one difference: its white colour creates a sense of spaciousness befitting the cosy spirit of this style. The etched lines on the glass doors, the profiles around the doors, the elegant hexagonal woodwork legs, and the golden handles leave elite traces.