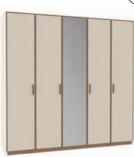

## Brita

The Brita Bedroom Set completes the Brita Collection and you can't help but admire its elegance and stylishness. Taking its place in bedrooms with its modern and natural design, Brita has pieces that come with different options. You can choose the suitable pieces based on the the size of the room and your needs. Available with a choice of three wardrobes such as sliding 2-Door, 5-door, and 3-door, with different colour and glass options as well as a choice of beds, poufs, and mirrors Brita Bedroom Set enables you to create free designs.

#### **COLOUR SUGGESTION**

Brita Bedroom Set can be positioned in front of the walls where these colours are applied.

GREEN

ECRU

ORANGE

Brita comes with a choice of two headboards and one or two-drawer bed stands.

Sliding 2-Door Wardrobe

6-Door Wardrobe

5-Door Wardrobe Wardrobe Eco

6-Door Wardrobe Wardrobe Eco