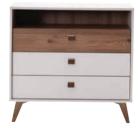

MAYER CHEST OF DRAWERS W: 906 mm **D:** 477 mm Y: 587 mm

serene atmosphere, browns in light tones are known to be the colour of nature, comfort, and durability and are frequently used in naturalist styles.