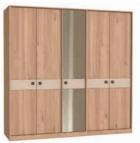

## Toscana

The Toscana Bedroom Set has the same fine detailing as the rest of the collection reflecting a refined taste. The warm, cosy, and nostalgic design reflect the country style of décor and the light coloured pieces brighten up the bedroom. Are you ready to take a trip into the past with Toscana?

#### **STRIKING COMBINATIONS**

The 4, 5 and 6-door wardrobes and 2-door sliding wardrobes store all your stuff thanks to its compartments. The sliding door also serves as a fulllength mirror. Try adding textiles in grey and light pink and accessories in soft tones to create cosy, intimate atmosphere with a touch of colour.

5-Door Wardrobe

Toscana Single-Drawer Bed stand

High legs for Easy Cleaning

E1 Standard Non-Carcinogenic Material

Modularity

Extension Stop Feature

Bed with Storage Alternative

Wardrobe Alternative