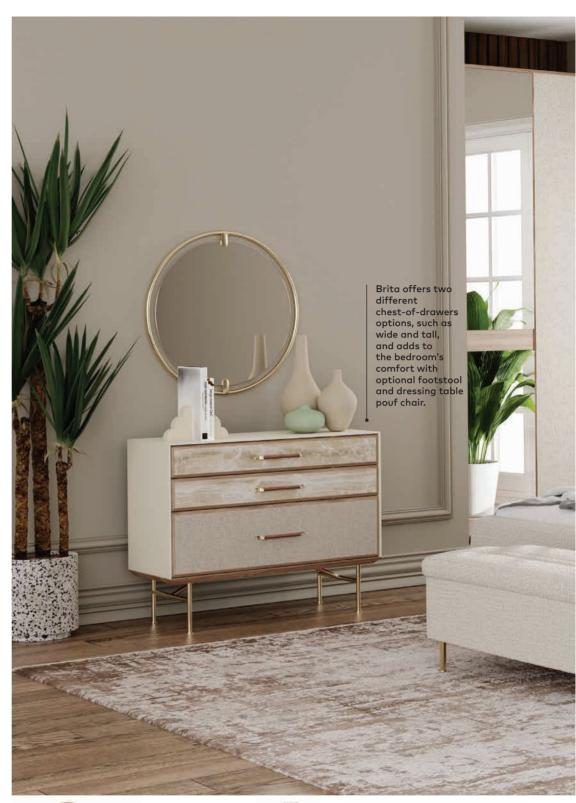

## Brita

The Brita Bedroom Set completes the Brita Collection and you can't help but admire its elegance and stylishness. Taking its place in bedrooms with its modern and natural design, Brita has pieces that come with different options. You can choose the suitable pieces based on the the size of the room and your needs. Available with a choice of three wardrobes such as sliding 2-Door, 5-door, and 3-door, with different colour and glass options as well as a choice of beds, poufs, and mirrors Brita Bedroom Set enables you to create free designs.

#### **COLOUR SUGGESTION**

Brita Bedroom Set can be positioned in front of the walls where these colours are applied.

GREEN

ECRU

ORANGE

Brita comes with a choice of two headboards and one or two-drawer bed stands.