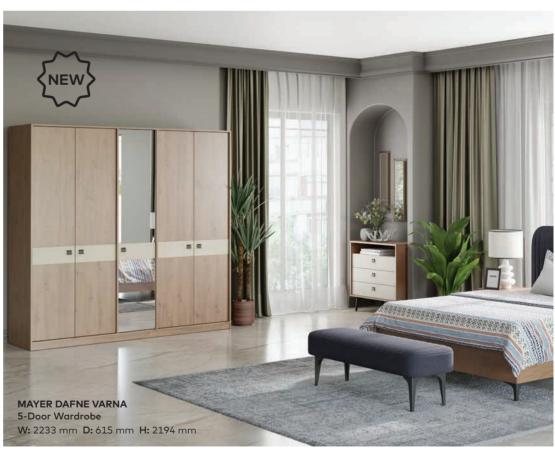

## Mayer Dafne Varna

Timeless, natural, and noble...
The newcomer to the series, the Dafne Varna Bedroom Set has modest lines, colours that brighten up the room, and refined detailing that takes its strength from its grace and is a favourite among people who wish to create a serene and peaceful bedroom.

One of Dafne Varna's advantages is the wardrobe and bed alternatives specially designed for different sized spaces so one can create a very natural and relaxing setting.

Dafne Varna's naturalist and modest attitude is accentuated by organic shaped ceramic accessories and lighting, whereas you can also add artistic touches to the decoration.

#### NATURALIST STANCE

The 2, 3, and 5-door wardrobes make place to store all your stuff, thanks to its compartments The doors also serve as full-length mirrors. You can choose patterned textiles to add motion to the set's plain style and light colour tones.

#### COLOUR SUGGESTION

Dafne Varna set can be positioned in front of the walls where these colours are applied.

2-Door Wardrobe

5-Door Wardrobe

High legs for Easy Cleaning

E1 Standard Non-Carcinogenic Material