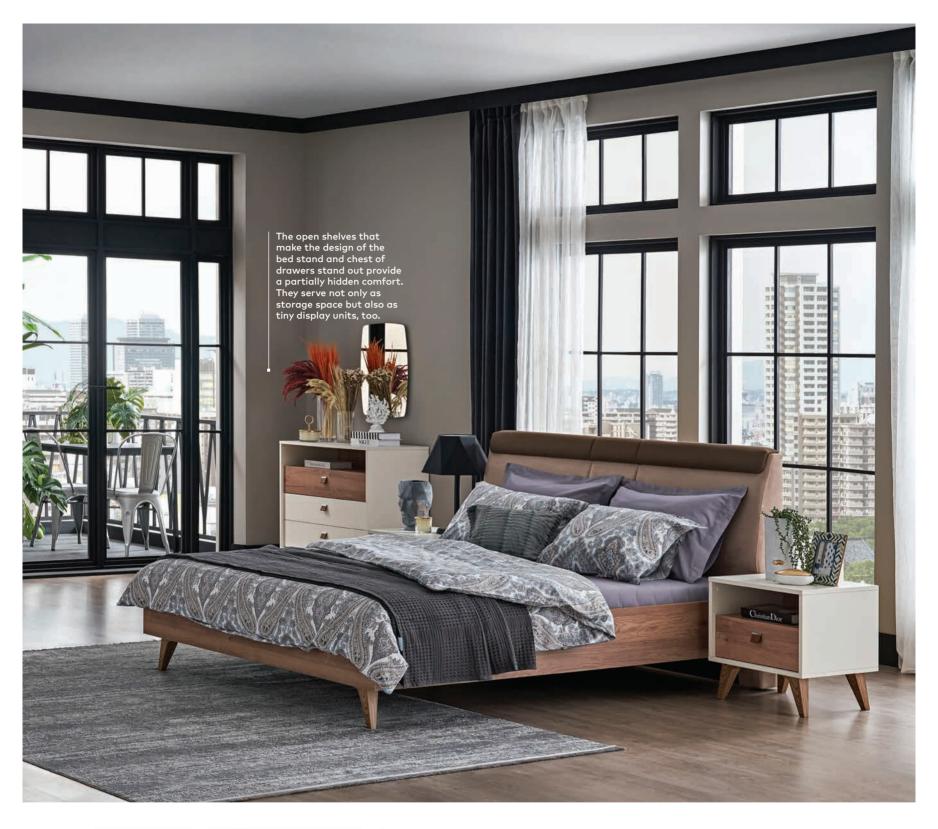

## Mayer

The Mayer Bedroom Set blends serene colours with modest lines and soothing designs with modernist arrangement offering much more than you could dream of. With its eye-catching modern design and bright tones, Mayer was designed for those who believe in the relaxing effect of order in personal living spaces. This makes it very practical, inviting, and easy on the eyes. Mayer's modest design shall highlight the dance of colours you use with it and make the accessories more precious.

The leather handle detailing used in Mayer hints at the trend of using materials from nature. Perfectly complementing the colour of wood, the leather symbolises a modern and stylish attitude. The long legs increase the dynamism.

MAYER CHEST OF DRAWERS W: 906 mm **D:** 477 mm Y: 587 mm

serene atmosphere, browns in light tones are known to be the colour of nature, comfort, and durability and are frequently used in naturalist styles.