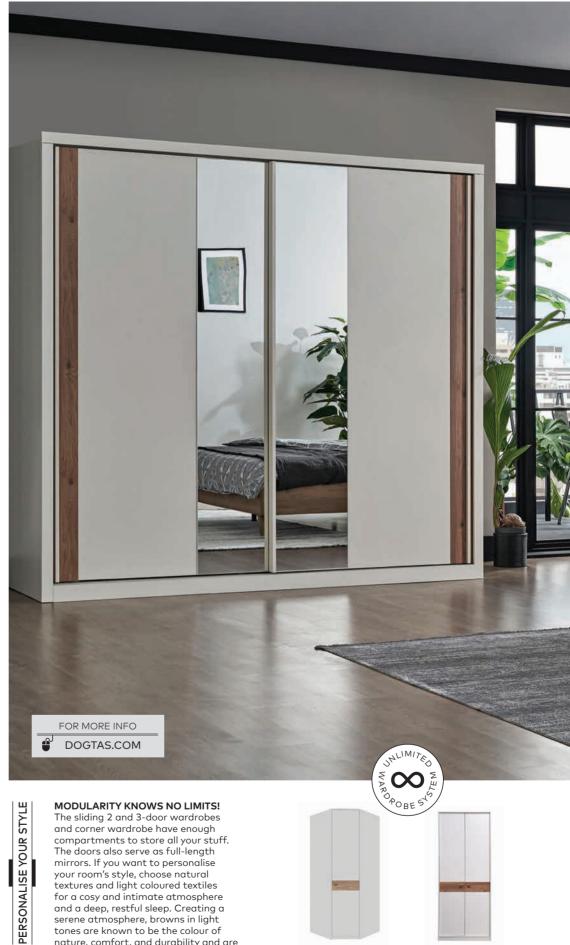

#### NATURALIST STANCE

The 2, 3, and 5-door wardrobes make place to store all your stuff, thanks to its compartments The doors also serve as full-length mirrors. You can choose patterned textiles to add motion to the set's plain style and light colour tones.

#### COLOUR SUGGESTION

Dafne Varna set can be positioned in front of the walls where these colours are applied.

2-Door Wardrobe

5-Door Wardrobe

High legs for Easy Cleaning

E1 Standard Non-Carcinogenic Material