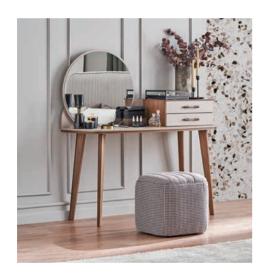

rs, the elegant hexagonal woodwork legs, and the golden handles leave elite traces.







## Nova

The Nova Bedroom Set is the one to choose for the ones who width to create an elegant, timeless style that appeals to the eyes. Combining nature-inspired design with superior comfort, Nova proves with its original design that it can be both assertive and modest.

## PERSONALISE YOUR STYLE

The combination of linen-patterned wardrobe doors and drawers with the main body in noble walnut brings perfect balance to the design. The black and copper handles add a refined touch. The different wardrobe sizes allow you personalize Nova to suit your living space. 4, 5, and 6-door or sliding 2-door options can easily store all your clothes and accessories with their functional interiors door wardrobe.









Sliding 2-Door Wardrobe





## **Nicole**

The Nicole Bedroom Set's refined, elegant, and feminine style carries the traces of a timeless design. Finished with bronze handles and legs, every piece of the Nicole Bedroom Set's light coloured wooden furniture dressed in rose-petal textiles reflects originality. Practical, quality, and timeless, Nicole is best complemented with equally stylish, sophisticated pieces. It offers the opportunity to swap the alternative fabrics available for the headboard, bedstead plinth, and storage bedstead to suit changing seasons and styles.



#### **WEALTH OF ALTERNATIVES**

The Nicole Bedroom Set with its wardrobes, chests of drawers, and beds in different sizes provide you with the opportunity to choose the furniture you need and create the room y