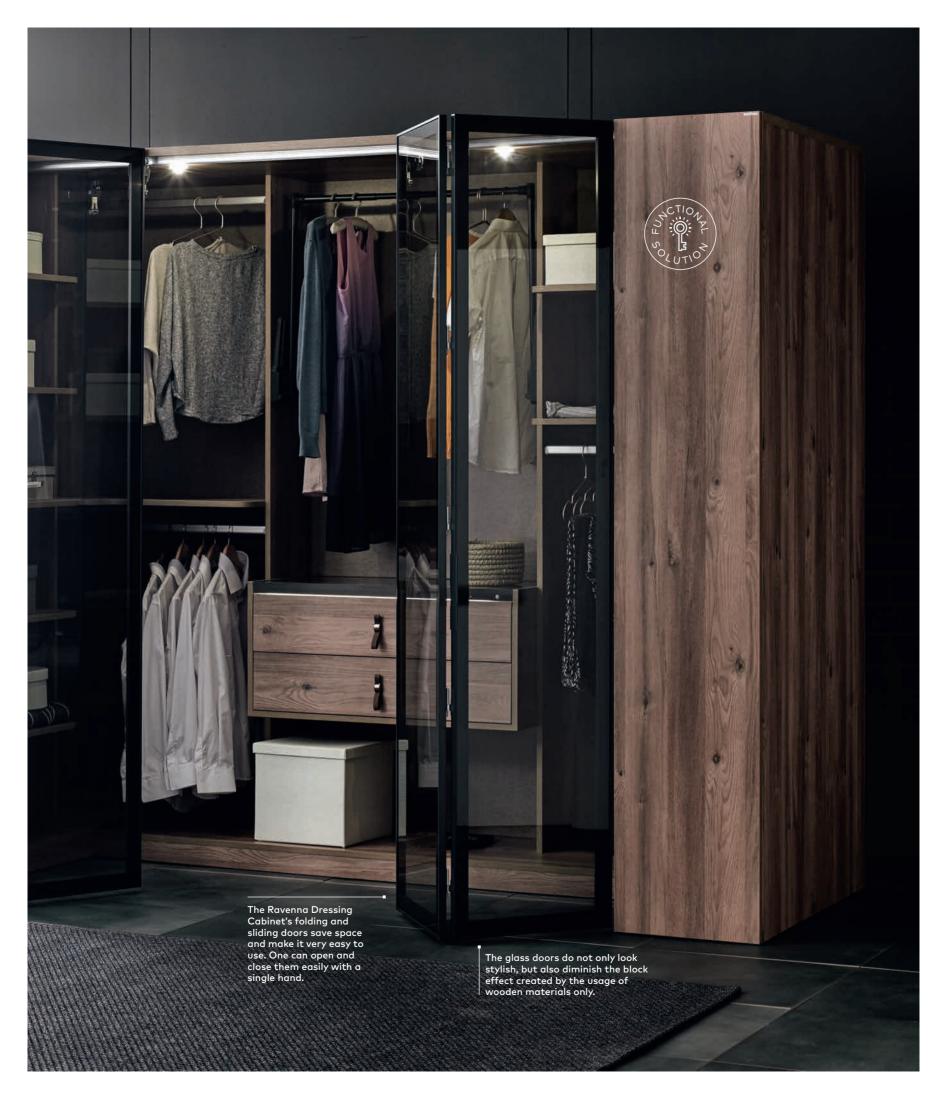

## RAVENNA DRESSING CABINET

The Ravenna Dressing Cabinet is a unit designed so that users can find everything they need effortlessly and that holds everything in one stylish unit. Hinting at nature with its trendy matt wooden finish, it reflects a contemporary, urban image. This cabinet that creates a dressing room inside the bedroom with its functional features and its size, also develops a new definition towards functionality by its life-saving compartments. You would like to know how?

- Bringing the naturalness of the oak tree to the bedroom, the drawers of the Ravenna Dressing Cabinet provide an organized storage of personal accessories thanks to the compartments inside. The drawer handles, made of leather and rose-tinted metal, hint at modernism and complement the design as a stylish detail.
- The space underneath the drawers can be used to keep your boots or to store objects in boxes and baskets and be placed here.
- The cabinet dimensions 2891x1058x2201 mm... This dimensions provide plenty of room to move inside.
- With shelves and hangers for trousers, sweaters, and tee-shirts, the cabinet's compartments are genuine life-savers.
- The recessed spotlights provide the adequate amount of light inside the closet. They can be used as as a night-light should you wish to do so.

The hanger mechanism enables the user to reach the clothing from the top in one effortless move.