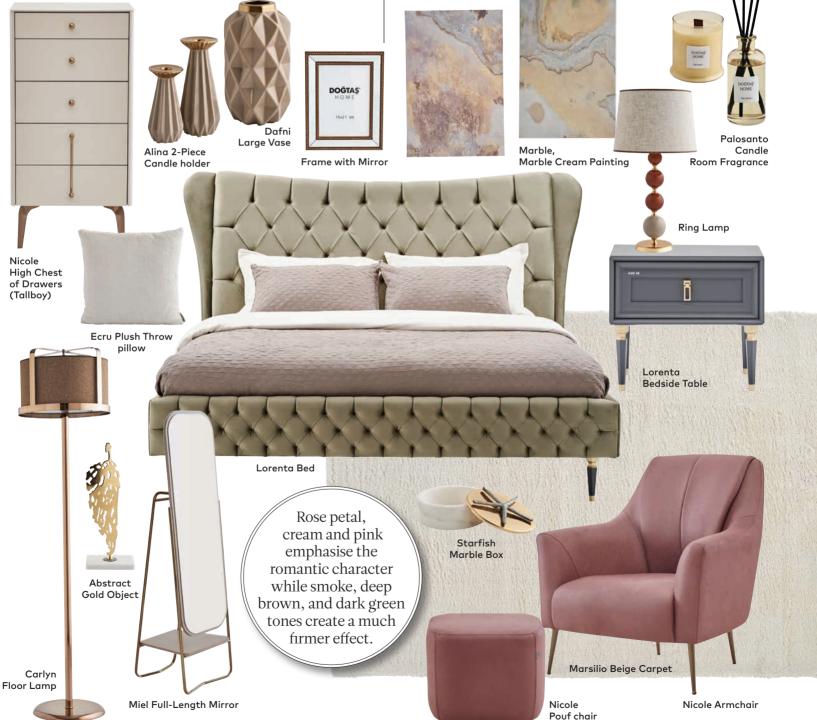

## **Nicole**

The Nicole Bedroom Set's refined, elegant, and feminine style carries the traces of a timeless design. Finished with bronze handles and legs, every piece of the Nicole Bedroom Set's light coloured wooden furniture dressed in rose-petal textiles reflects originality. Practical, quality, and timeless, Nicole is best complemented with equally stylish, sophisticated pieces. It offers the opportunity to swap the alternative fabrics available for the headboard, bedstead plinth, and storage bedstead to suit changing seasons and styles.

#### **WEALTH OF ALTERNATIVES**

The Nicole Bedroom Set with its wardrobes, chests of drawers, and beds in different sizes provide you with the opportunity to choose the furniture you need and create the room you always dreamed of.