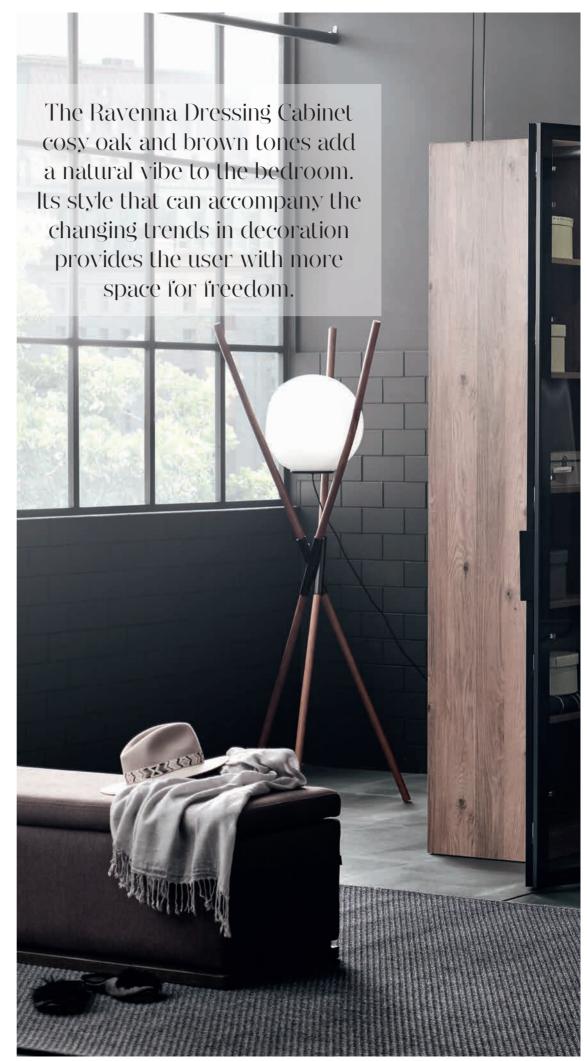

## RAVENNA DRESSING CABINET

The Ravenna Dressing Cabinet is a unit designed so that users can find everything they need effortlessly and that holds everything in one stylish unit. Hinting at nature with its trendy matt wooden finish, it reflects a contemporary, urban image. This cabinet that creates a dressing room inside the bedroom with its functional features and its size, also develops a new definition towards functionality by its life-saving compartments. You would like to know how?