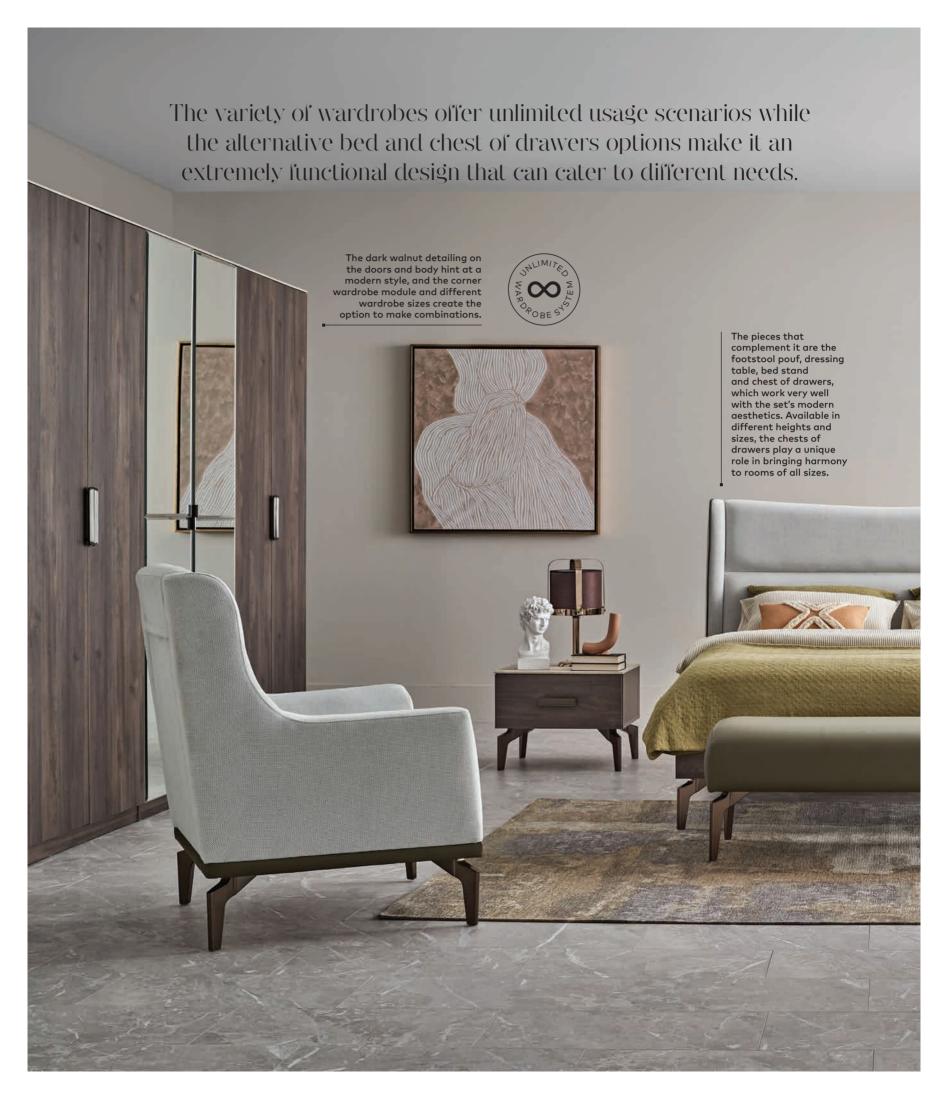

#### **UNLIMITED OPTIONS**

When there is not enough space in the room for a single wardrobe, it makes sense to use modular systems that you can break up and sliding doors. Beds with storage spaces, poufs, chests of drawers and bed stands of different heights, and functional dressing tables create extra space in the room while mirrors add depth. Equally decorative accessories, textiles, and lighting will complement this stylishness.