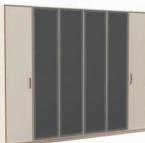

Toscana Wardrobe System

#### **UNLIMITED OPTIONS**

When there is not enough space in the room for a single wardrobe, it makes sense to use modular systems that you can break up and sliding doors. Beds with storage spaces, poufs, chests of drawers and bed stands of different heights, and functional dressing tables create extra space in the room while mirrors add depth. Equally decorative accessories, textiles, and lighting will complement this stylishness.