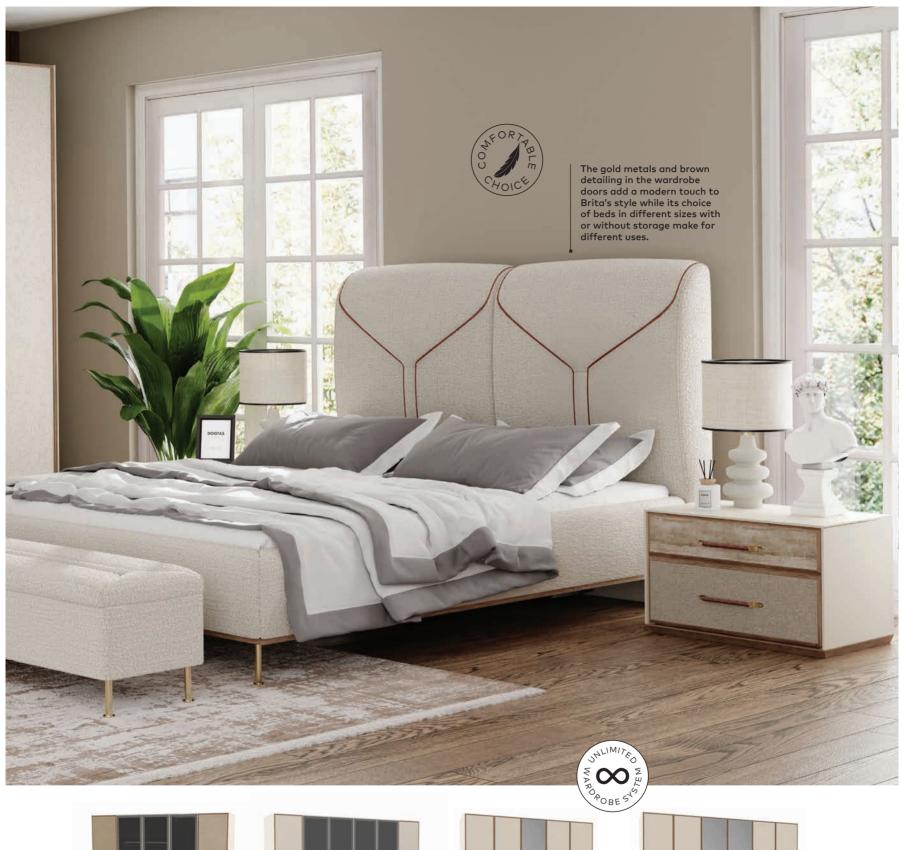

## Brita

The Brita Bedroom Set completes the Brita Collection and you can't help but admire its elegance and stylishness. Taking its place in bedrooms with its modern and natural design, Brita has pieces that come with different options. You can choose the suitable pieces based on the the size of the room and your needs. Available with a choice of three wardrobes such as sliding 2-Door, 5-door, and 3-door, with different colour and glass options as well as a choice of beds, poufs, and mirrors Brita Bedroom Set enables you to create free designs.

#### **COLOUR SUGGESTION**

Brita Bedroom Set can be positioned in front of the walls where these colours are applied.

GREEN

ECRU

ORANGE

Brita comes with a choice of two headboards and one or two-drawer bed stands.