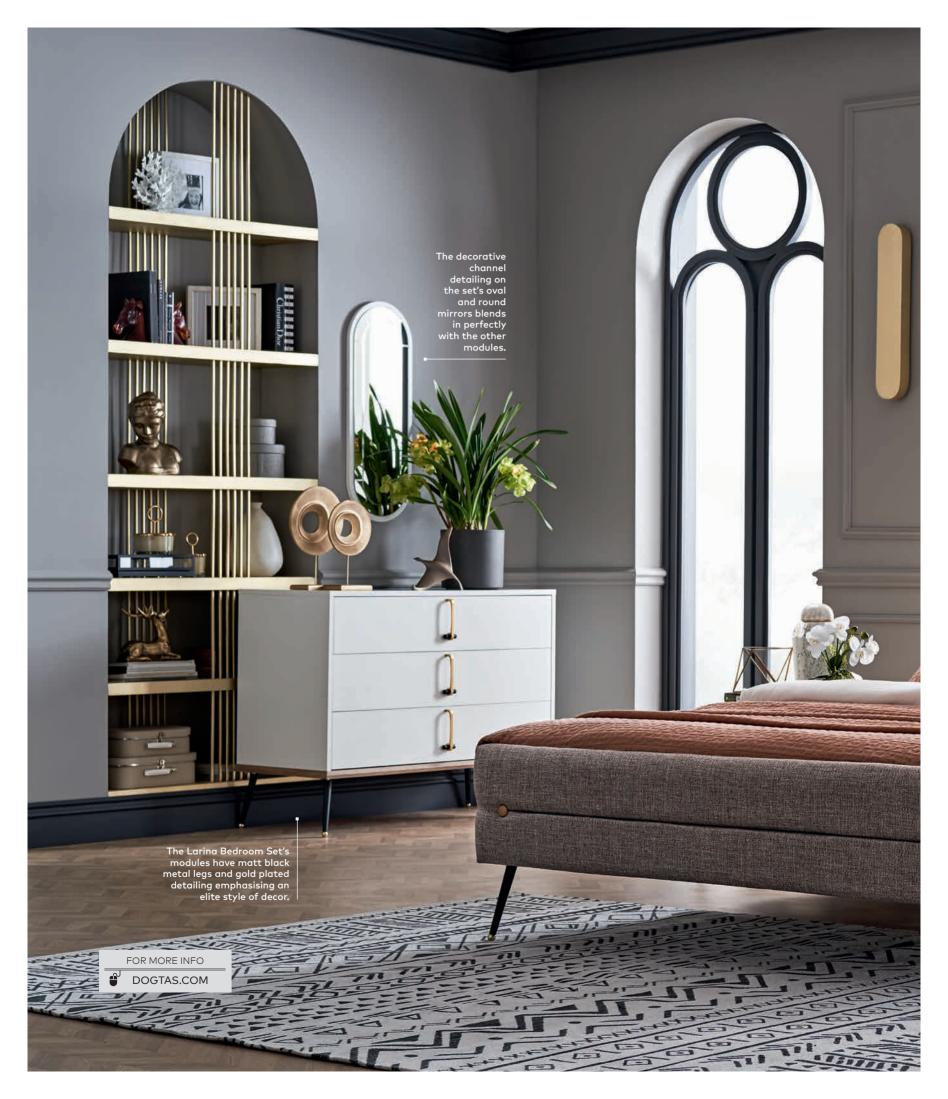

## Brita

The Brita Bedroom Set completes the Brita Collection and you can't help but admire its elegance and stylishness. Taking its place in bedrooms with its modern and natural design, Brita has pieces that come with different options. You can choose the suitable pieces based on the the size of the room and your needs. Available with a choice of three wardrobes such as sliding 2-Door, 5-door, and 3-door, with different colour and glass options as well as a choice of beds, poufs, and mirrors Brita Bedroom Set enables you to create free designs.

#### **COLOUR SUGGESTION**

Brita Bedroom Set can be positioned in front of the walls where these colours are applied.

GREEN

ECRU

ORANGE

Brita comes with a choice of two headboards and one or two-drawer bed stands.