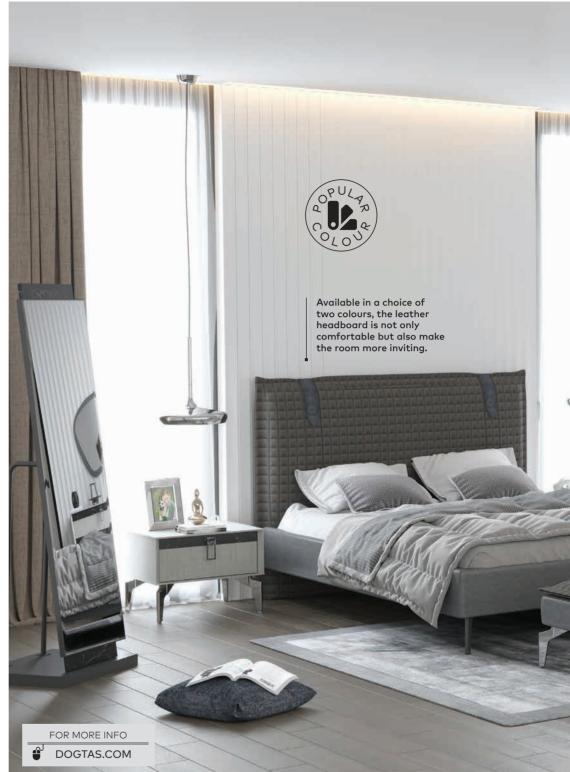

## Arora

The Arora Bedroom Set has modern lines and a modest yet elegant look and offers harmony in its most innovative form. Specially designed for comfortable and peaceful night's sleep, Arora brings a modern and tidy look to bedrooms to transform the most tiring moments into a peaceful and deep sleep.. The Arora Bedroom set exudes practicality with all its modules including the dressing table, full-length mirror, bed stand, pouf chair and footstool pouf in addition to the bed specially designed for plain decoration line.

#### PERSONALISE YOUR STYLE

Arora's choice of two colours allows for different uses. For example, the light and dark tones of grey allow for a monochromatic décor.

The Arora Bedroom Set's modules include a 4, 5, and 6-door wardrobe and sliding wardrobes of 210 cm and 240 cm. With Arora, you can comfortably make the best choice to suit your needs.