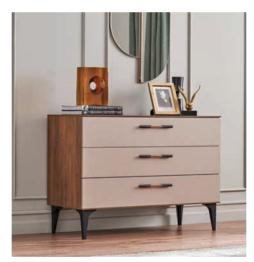

MAYER CHEST OF DRAWERS W: 906 mm **D:** 477 mm Y: 587 mm

serene atmosphere, browns in light tones are known to be the colour of nature, comfort, and durability and are frequently used in naturalist styles.