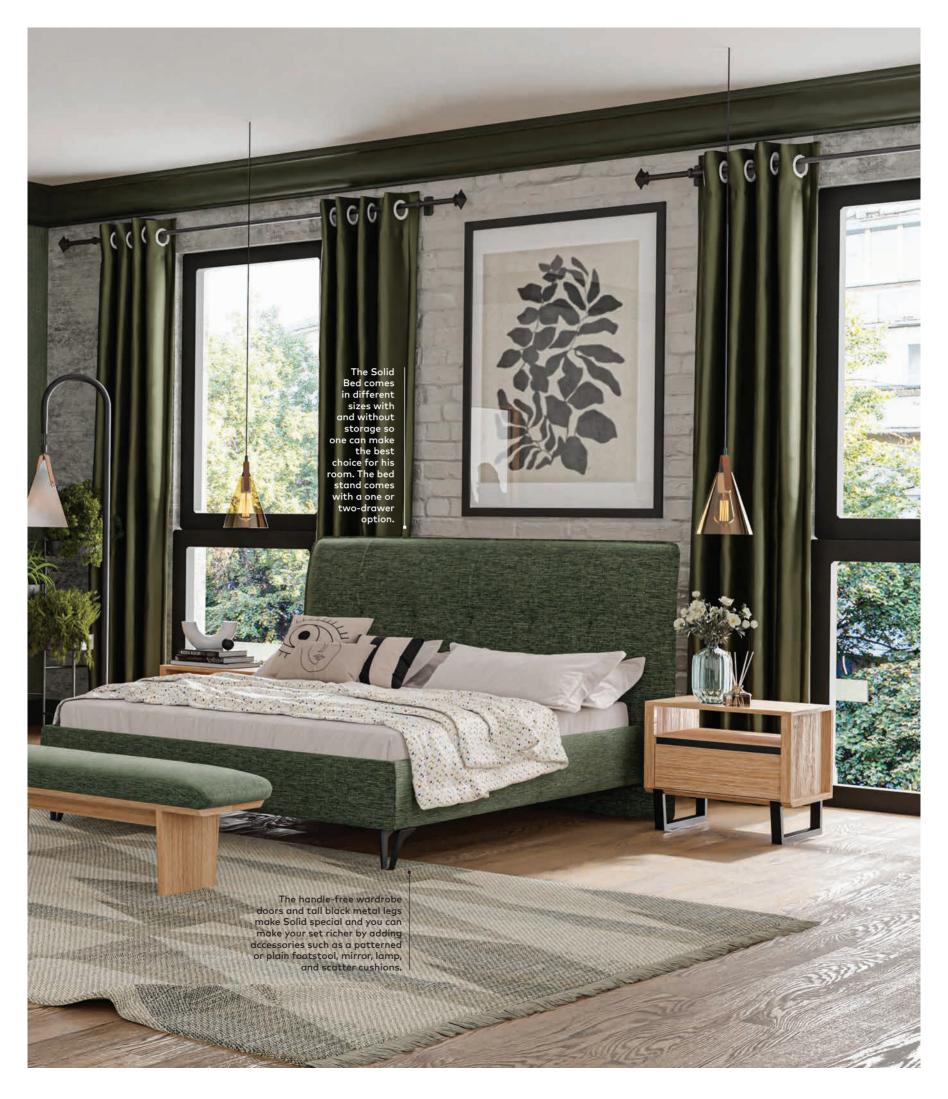

## Solid

The Varna coloured wood works in perfect harmony with the black metals in the Solid Collection and its bedroom set stands apart with its equally elegant and functional pieces. The Solid Bedroom Set has everything you could need for a natural, modern, and elegant décor.

## PERSONALISE YOUR STYLE

Carrying the perfect combination of wood and metal into the bedroom, Solid has a selection of wardrobes in different sizes (5 and 6-door and sliding 2-door), a green bed, a wide chest of drawers that doubles as a dressing table, and a choice of two different bedside tables.

5-Door Wardrobe

Sliding 2-Door Wardrobe