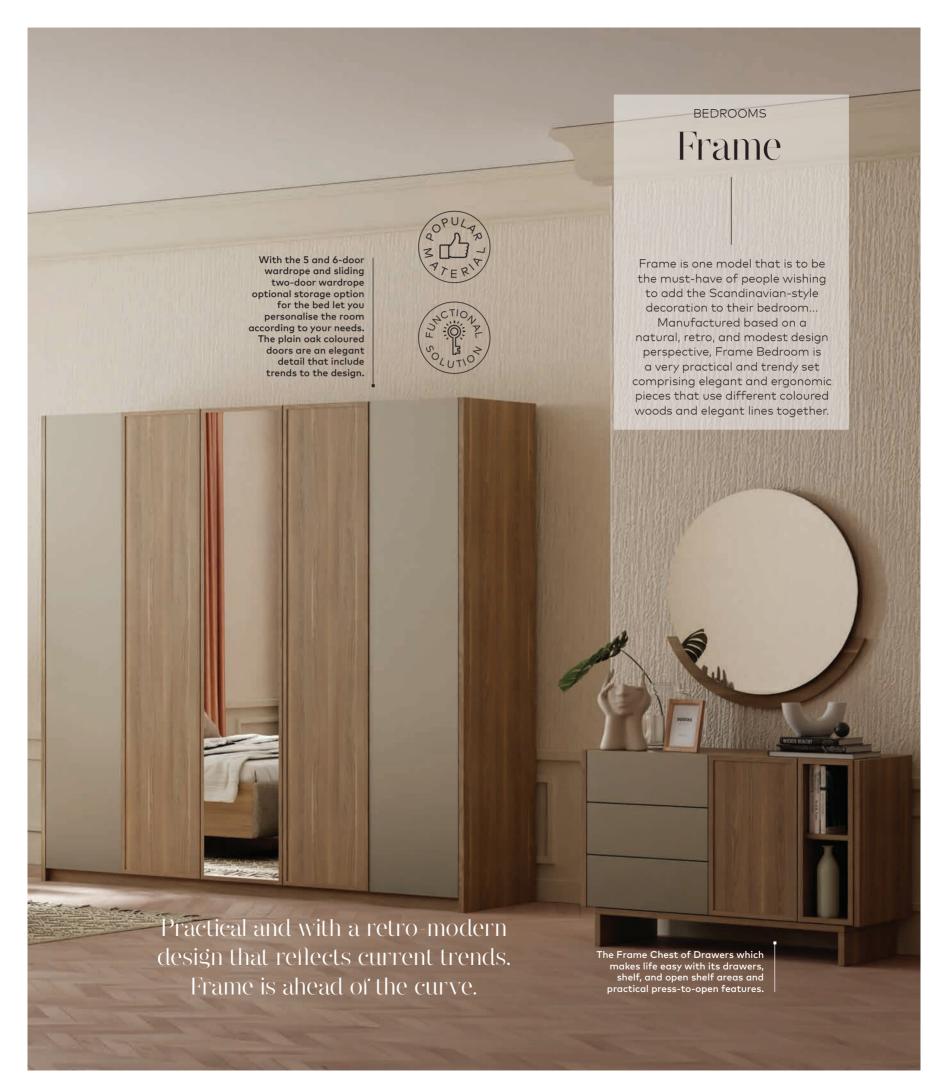

Toscana Wardrobe System

#### **UNLIMITED OPTIONS**

When there is not enough space in the room for a single wardrobe, it makes sense to use modular systems that you can break up and sliding doors. Beds with storage spaces, poufs, chests of drawers and bed stands of different heights, and functional dressing tables create extra space in the room while mirrors add depth. Equally decorative accessories, textiles, and lighting will complement this stylishness.

Sliding 2-Door Wardrobe

6-Door Wardrobe

5-Door Wardrobe Wardrobe Eco

6-Door Wardrobe Wardrobe Eco

Corner wardrobe

2-Door Wardrobe

5-Door Wardrobe

High legs for Easy Cleaning

E1 Standard Non-Carcinogenic Material

 ${\sf Modularity}$ 

Extension Stop Feature

Unlimited Wardrobe Options