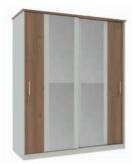

Toscana Wardrobe System

#### **UNLIMITED OPTIONS**

When there is not enough space in the room for a single wardrobe, it makes sense to use modular systems that you can break up and sliding doors. Beds with storage spaces, poufs, chests of drawers and bed stands of different heights, and functional dressing tables create extra space in the room while mirrors add depth. Equally decorative accessories, textiles, and lighting will complement this stylishness.