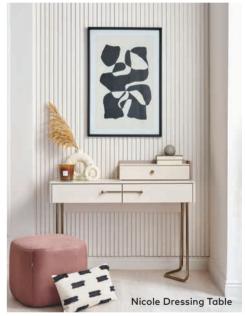

## **Nicole**

The Nicole Bedroom Set's refined, elegant, and feminine style carries the traces of a timeless design. Finished with bronze handles and legs, every piece of the Nicole Bedroom Set's light coloured wooden furniture dressed in rose-petal textiles reflects originality. Practical, quality, and timeless, Nicole is best complemented with equally stylish, sophisticated pieces. It offers the opportunity to swap the alternative fabrics available for the headboard, bedstead plinth, and storage bedstead to suit changing seasons and styles.

#### **WEALTH OF ALTERNATIVES**

The Nicole Bedroom Set with its wardrobes, chests of drawers, and beds in different sizes provide you with the opportunity to choose the furniture you need and create the room you always dreamed of.

Toscana Dressing Table

> Piero Dressing Table

> > Nicole

**Dressing Table** 