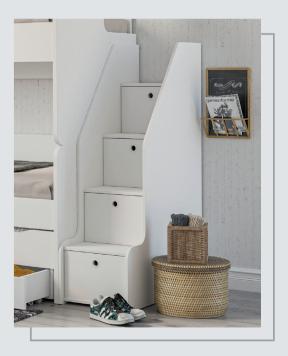

## A LOT OF SPACE IN THIS BUNK BED

There is enough space for all your belongings with its staircase cabinet and deep partitions.

STUDIO STAIRCASE WITH CABINET W:40 H:141 D:95 cm 20.00.1406.00

STUDIO METAL STAIRCASE W:38 H:105 D:13 cm 20.00.1407.00