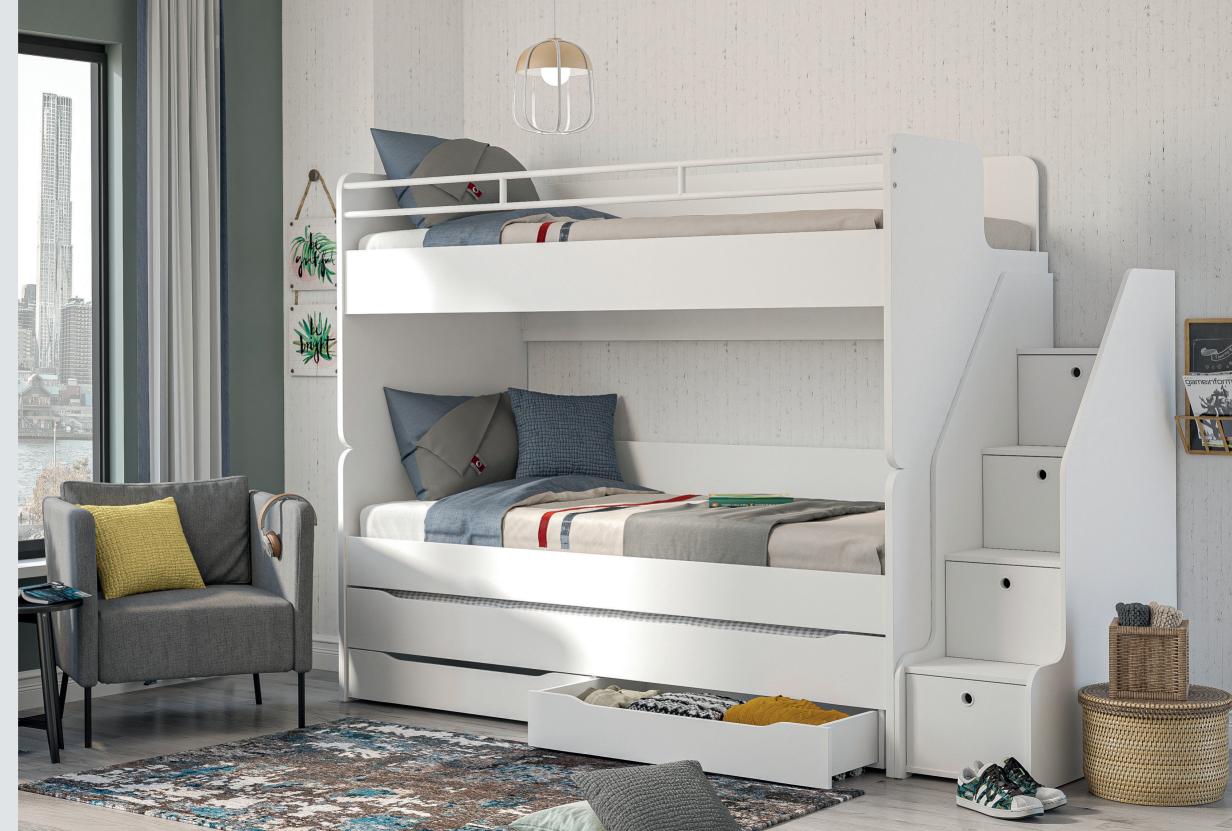

## A LOT OF SPACE IN THIS BUNK BED

There is enough space for all your belongings with its staircase cabinet and deep partitions.

STUDIO STAIRCASE WITH CABINET W:40 H:141 D:95 cm 20.00.1406.00

STUDIO METAL STAIRCASE W:38 H:105 D:13 cm 20.00.1407.00