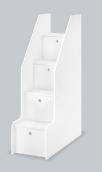

## A LOT OF SPACE IN THIS BUNK BED

There is enough space for all your belongings with its staircase cabinet and deep partitions.

STUDIO STAIRCASE WITH CABINET W:40 H:141 D:95 cm 20.00.1406.00

STUDIO METAL STAIRCASE W:38 H:105 D:13 cm 20.00.1407.00