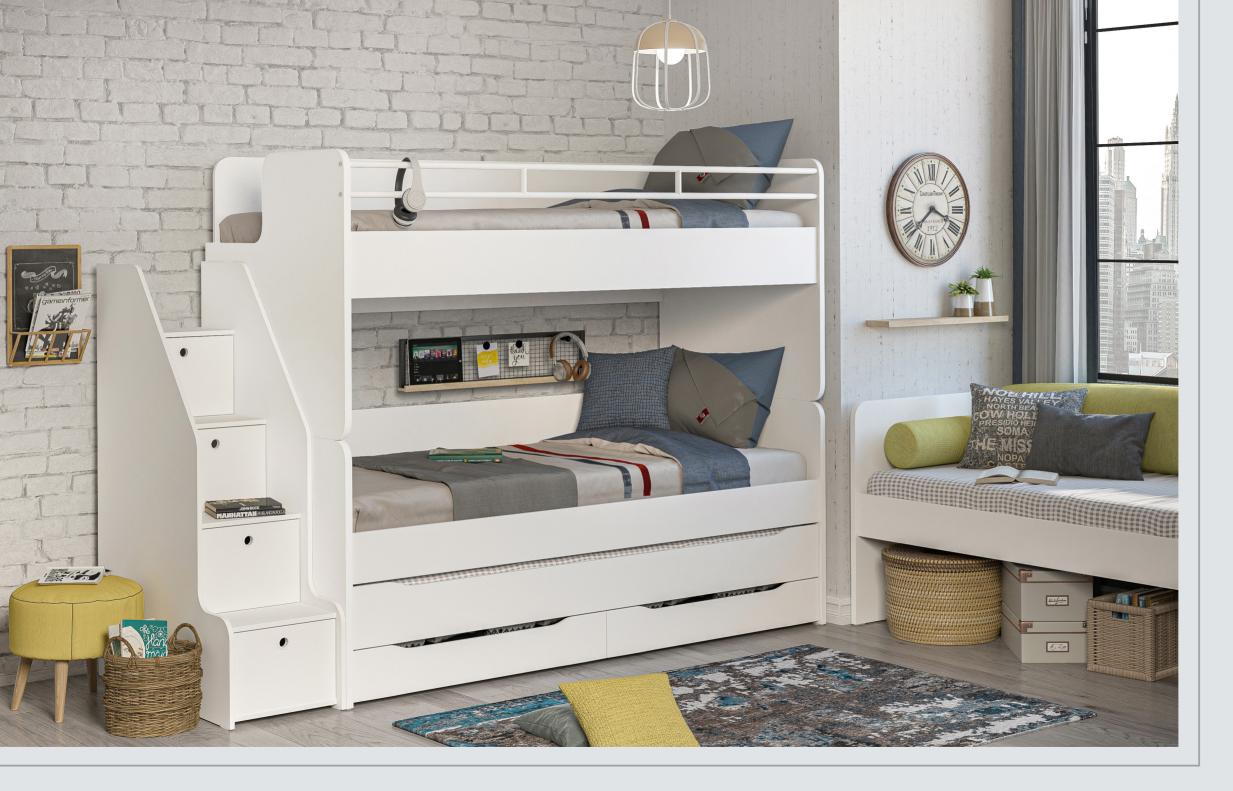

## WIDE SLEEP AREA

With its design that can adapt to every room shape and its large sleeping area, it provides place for spacious sleep.

## A LOT OF SPACE IN THIS BUNK BED

There is enough space for all your belongings with its staircase cabinet and deep partitions.