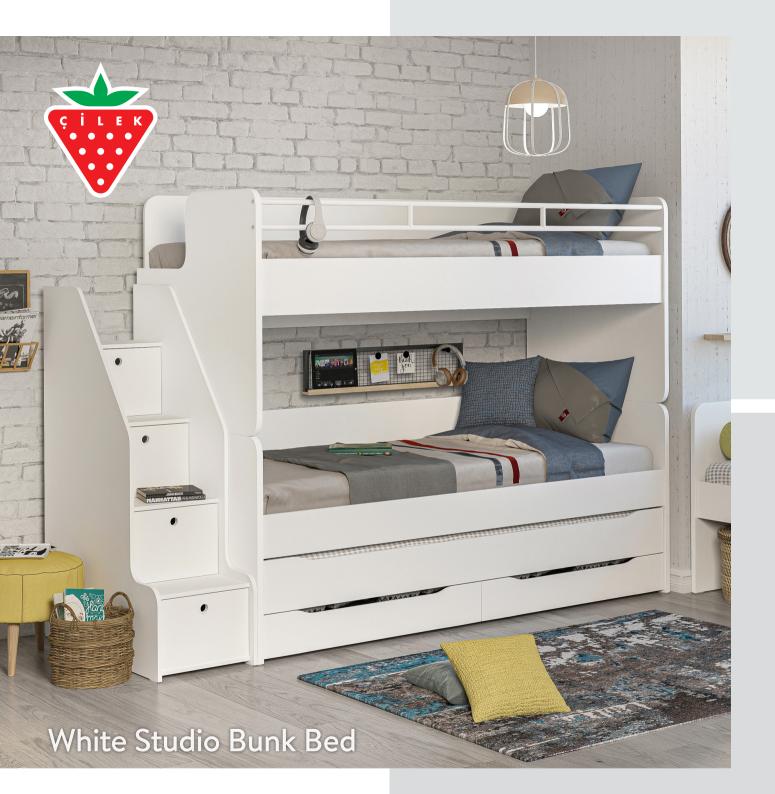

## WIDE SLEEP AREA

With its design that can adapt to every room shape and its large sleeping area, it provides place for spacious sleep.

## A LOT OF SPACE IN THIS BUNK BED

There is enough space for all your belongings with its staircase cabinet and deep partitions.

## YOUR CHOICE

With the alternative ladder module, you can freely design the layout you want.

STUDIO DRAWER PULL-OUT BED (90x200 cm) W:201 H:38 D:93 cm 20.00.1404.00

STUDIO UPPER BED (90x200 cm) W:207 H:92 D:95 cm 20.00.1405.00