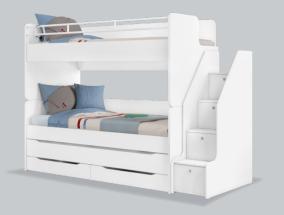

## A LOT OF SPACE IN THIS BUNK BED

There is enough space for all your belongings with its staircase cabinet and deep partitions.

## YOUR CHOICE

With the alternative ladder module, you can freely design the layout you want.

STUDIO DRAWER PULL-OUT BED (90x200 cm) W:201 H:38 D:93 cm 20.00.1404.00

STUDIO UPPER BED (90x200 cm) W:207 H:92 D:95 cm 20.00.1405.00