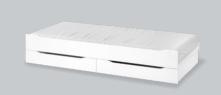

## YOUR CHOICE

With the alternative ladder module, you can freely design the layout you want.

STUDIO DRAWER PULL-OUT BED (90x200 cm) W:201 H:38 D:93 cm 20.00.1404.00

STUDIO UPPER BED (90x200 cm) W:207 H:92 D:95 cm 20.00.1405.00