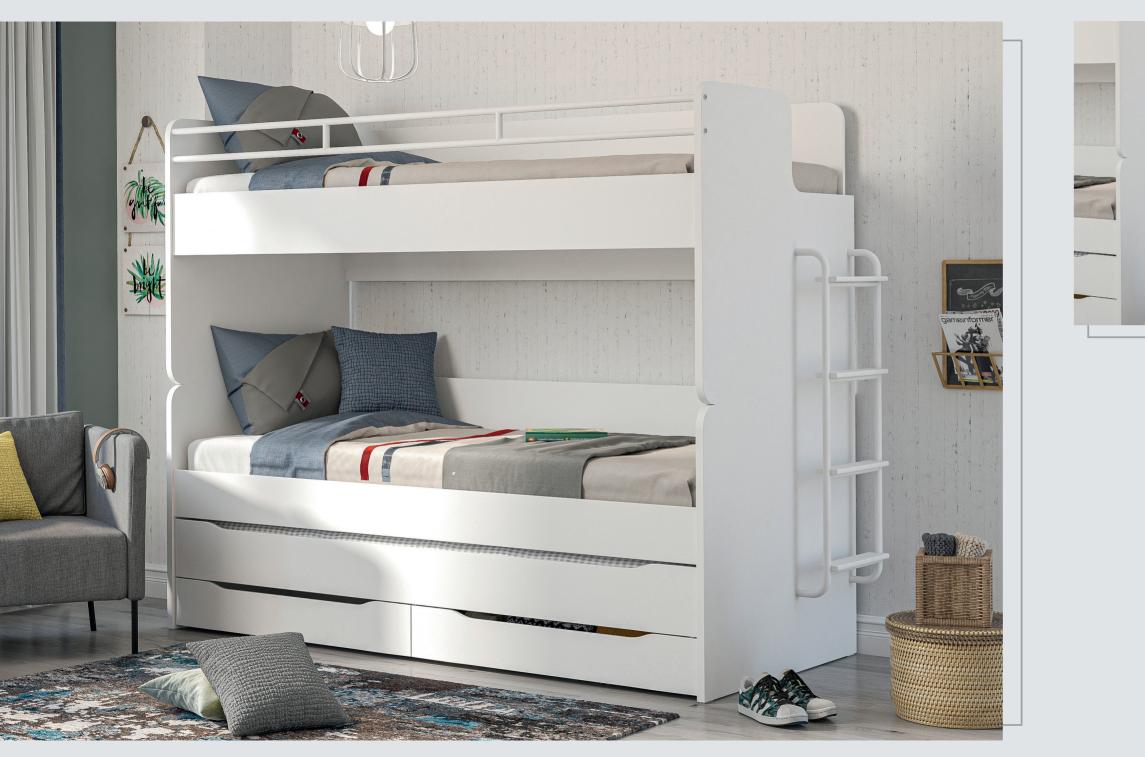

## YOUR CHOICE

With the alternative ladder module, you can freely design the layout you want.

STUDIO DRAWER PULL-OUT BED (90x200 cm) W:201 H:38 D:93 cm 20.00.1404.00

STUDIO UPPER BED (90x200 cm) W:207 H:92 D:95 cm 20.00.1405.00

STUDIO STAIRCASE WITH CABINET W:40 H:141 D:95 cm 20.00.1406.00

STUDIO METAL STAIRCASE W:38 H:105 D:13 cm 20.00.1407.00