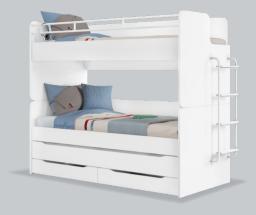

## WIDE SLEEP AREA

With its design that can adapt to every room shape and its large sleeping area, it provides place for spacious sleep.

## YOUR CHOICE

With the alternative ladder module, you can freely design the layout you want.

STUDIO DRAWER PULL-OUT BED (90x200 cm) W:201 H:38 D:93 cm 20.00.1404.00

STUDIO UPPER BED (90x200 cm) W:207 H:92 D:95 cm 20.00.1405.00