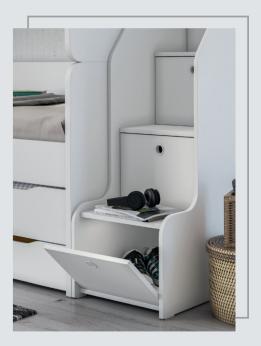

## A LOT OF SPACE IN THIS BUNK BED

There is enough space for all your belongings with its staircase cabinet and deep partitions.