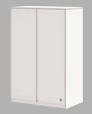

## Studio White Modules

<sup>,</sup> Wardrobe White 93x52x139 cm | Code: 20.77.1410.00

<sup>,</sup> Wardrobe Oak 93x52x139 cm | Code: 20.30.1413.00

Studio Oak

Modules

' Upper Bed Oak (90x200 cm) 207x95x96 cm | Code: 20.30.1416.00

1 Wardrobe White 93x52x139 cm | Code: 20.77.1410.00

**3** Bed White (90x200 cm) 207x95x84 cm | Code: 20.77.1414.00

5 Montes White Bed (100x200 cm) 104x63x203 cm | Code:20.77.1309.00

7 Study Desk White 98x57x75 cm | Code: 20.77.1411.00