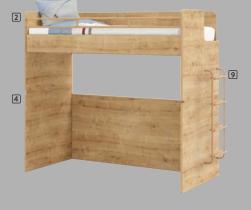

## Studio Oak Modules

1 Wardrobe Oak 93x52x139 cm | Code: 20.30.1413.00

The uses of Studio Oak

2 Upper Bed Oak (90x200 cm) 207x95x96 cm | Code: 20.30.1416.00

3 Bed Oak (90x200 cm) 207x95x84 cm | Code: 20.30.1417.00

4 Bunk Lower Case Oak 207x95x94 cm | Code: 20.30.1415.00

201x93x38 cm | Code: 20.30.1407.00

7 Study Desk Oak 98x57x75 cm | Code: 20.30.1414.00

6 Drawer Pull-Out Bed Oak

8 Staircase With Cabinet Oak 40x95x139 cm | Code: 20.30.1418.00

9 Metal Staircase Oak 37x13x105 cm | Code: 20.30.1411.00

5 Mocha Line Bed (100x200 cm) 104x63x203 cm | Code:20.30.1317.00