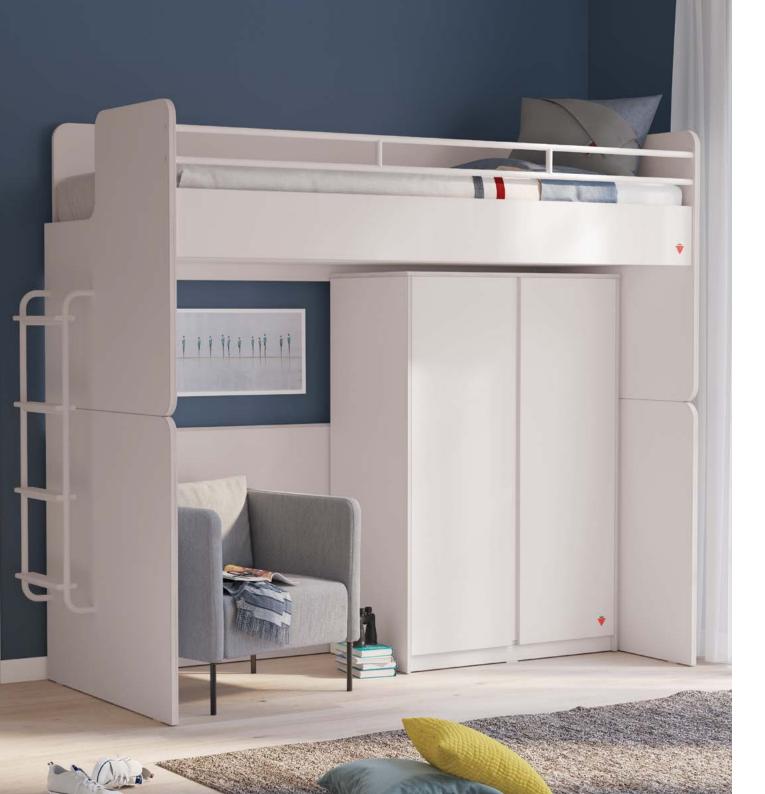

## **Studio White** Modules

2 Upper Bed White (90x200 cm)

4 Bunk Lower Case White

6 Drawer Pull-Out Bed White

207x95x96 cm | Code: 20.77.1413.00

207x95x94 cm | Code: 20.77.1412.00

201x93x38 cm | Code: 20.77.1415.00

1 Wardrobe White 93x52x139 cm | Code: 20.77.1410.00

**3** Bed White (90x200 cm) 207x95x84 cm | Code: 20.77.1414.00

5 Montes White Bed (100x200 cm) 104x63x203 cm | Code:20.77.1309.00

7 Study Desk White 98x57x75 cm | Code: 20.77.1411.00

8 Staircase With Cabinet White 40x95x139 cm | Code: 20.77.1416.00

9 Metal Staircase White 37x13x105 cm | Code: 20.77.1417.00

## The uses of **Studio White**