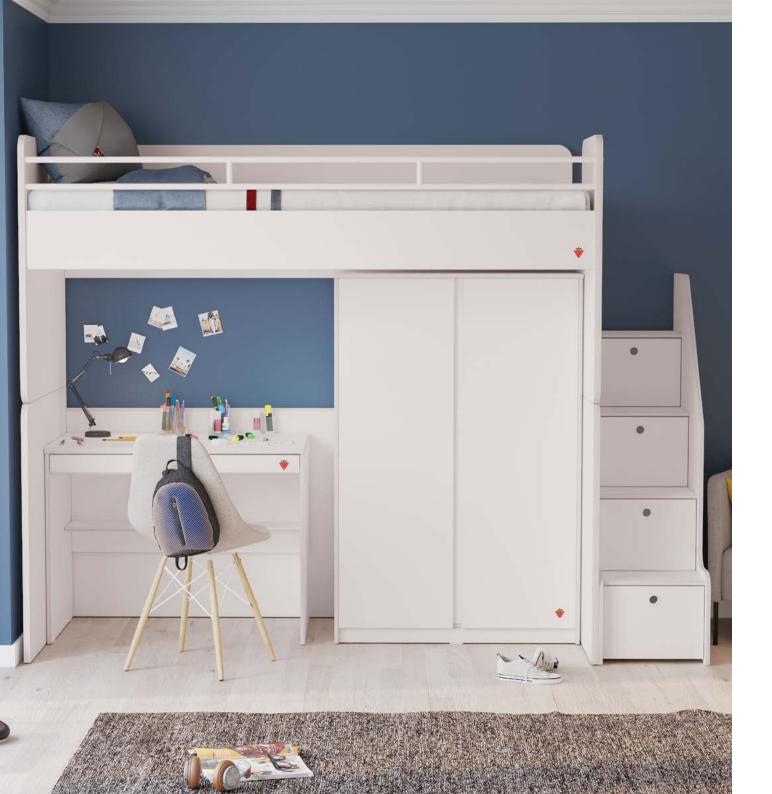

## **Studio White** Modules

2 Upper Bed White (90x200 cm)

4 Bunk Lower Case White

6 Drawer Pull-Out Bed White

207x95x96 cm | Code: 20.77.1413.00

207x95x94 cm | Code: 20.77.1412.00

201x93x38 cm | Code: 20.77.1415.00

1 Wardrobe White 93x52x139 cm | Code: 20.77.1410.00

**3** Bed White (90x200 cm) 207x95x84 cm | Code: 20.77.1414.00

5 Montes White Bed (100x200 cm) 104x63x203 cm | Code:20.77.1309.00

7 Study Desk White 98x57x75 cm | Code: 20.77.1411.00

8 Staircase With Cabinet White 40x95x139 cm | Code: 20.77.1416.00

9 Metal Staircase White 37x13x105 cm | Code: 20.77.1417.00

## The uses of **Studio White**