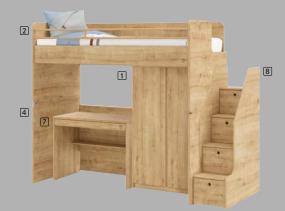

## **Studio White** Modules

2 Upper Bed White (90x200 cm)

4 Bunk Lower Case White

6 Drawer Pull-Out Bed White

207x95x96 cm | Code: 20.77.1413.00

207x95x94 cm | Code: 20.77.1412.00

201x93x38 cm | Code: 20.77.1415.00

1 Wardrobe White 93x52x139 cm | Code: 20.77.1410.00

**3** Bed White (90x200 cm) 207x95x84 cm | Code: 20.77.1414.00

5 Montes White Bed (100x200 cm) 104x63x203 cm | Code:20.77.1309.00

7 Study Desk White 98x57x75 cm | Code: 20.77.1411.00

8 Staircase With Cabinet White 40x95x139 cm | Code: 20.77.1416.00

9 Metal Staircase White 37x13x105 cm | Code: 20.77.1417.00