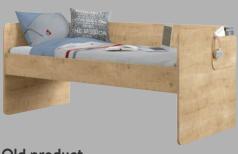

m)



# >

### **New Product**

20.77.1414.00 Studio Bed White (90x200 Cm)



#### **New Product**

20.30.1416.00 Studio Upper Bed Oak (90x200 Cm)

### **New Product**

20.77.1415.00 Studio Drawer Pull-Out Bed White (90x200 Cm)



### **Studio Modifications**

For the upper bed module, the right and left sides panels and the back panel we raised 4.5 cm to provide extra depth and more safety.

We solved the earlier problem of the breaking the lower step of the staircase with the cabinet; we changed the joints and strengthened them.

To connect the staircase with the cabinet with the bunk bed, we added holes in the lower compartment of the staircase.



### Old product

20.00.1405.00 Studio Upper Bed White (90x200 Cm)



### **New Product**

20.77.1413.00 Studio Upper Bed White (90x200 Cm)



### Old product

20.30.1409.00 Studio Upper Bed Oak (90x200 Cm)



#### **New Product**

20.30.1416.00 Studio Upper Bed Oak (90x200 Cm)





20.00.1406.00 Staircase With Cabinet White Staircase With Cabinet White



**New Product** 

20.77.1416.00



**Old Product** 

20.30.1410.00 Staircase With Cabinet Oak



**New Product** 

20.30.1418.00 Staircase With Cabinet Oak

## **Studio White** Modules

2 Upper Bed White (90x200 cm)

4 Bunk Lower Case White

6 Drawer Pull-Out Bed White

207x95x96 cm | Code: 20.77.1413.00

207x95x94 cm | Code: 20.77.1412.00

201x93x38 cm | Code: 20.77.1415.00



1 Wardrobe White 93x52x139 cm | Code: 20.77.1410.00



**3** Bed White (90x200 cm) 207x95x84 cm | Code: 20.77.1414.00





5 Montes White Bed (100x200 cm) 104x63x203 cm | Code:20.77.1309.00



7 Study