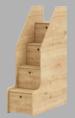

#### **New Product**

20.30.1416.00 Studio Upper Bed Oak (90x200 Cm)

20.00.1406.00 Staircase With Cabinet White Staircase With Cabinet White

**New Product** 

20.77.1416.00

**Old Product** 

20.30.1410.00 Staircase With Cabinet Oak

**New Product** 

20.30.1418.00 Staircase With Cabinet Oak

### **Studio Modifications**

For the upper bed module, the right and left sides panels and the back panel we raised 4.5 cm to provide extra depth and more safety.

We solved the earlier problem of the breaking the lower step of the staircase with the cabinet; we changed the joints and strengthened them.

To connect the staircase with the cabinet with the bunk bed, we added holes in the lower compartment of the staircase.