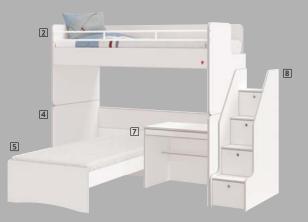

## **Studio White** Modules

2 Upper Bed White (90x200 cm)

4 Bunk Lower Case White

6 Drawer Pull-Out Bed White

207x95x96 cm | Code: 20.77.1413.00

207x95x94 cm | Code: 20.77.1412.00

201x93x38 cm | Code: 20.77.1415.00

1 Wardrobe White 93x52x139 cm | Code: 20.77.1410.00

**3** Bed White (90x200 cm) 207x95x84 cm | Code: 20.77.1414.00

5 Montes White Bed (100x200 cm) 104x63x203 cm | Code:20.77.1309.00

7 Study Desk White 98x57x75 cm | Code: 20.77.1411.00

8 Staircase With Cabinet White 40x95x139 cm | Code: 20.77.1416.00

9 Metal Staircase White 37x13x105 cm | Code: 20.77.1417.00

## The uses of **Studio White**