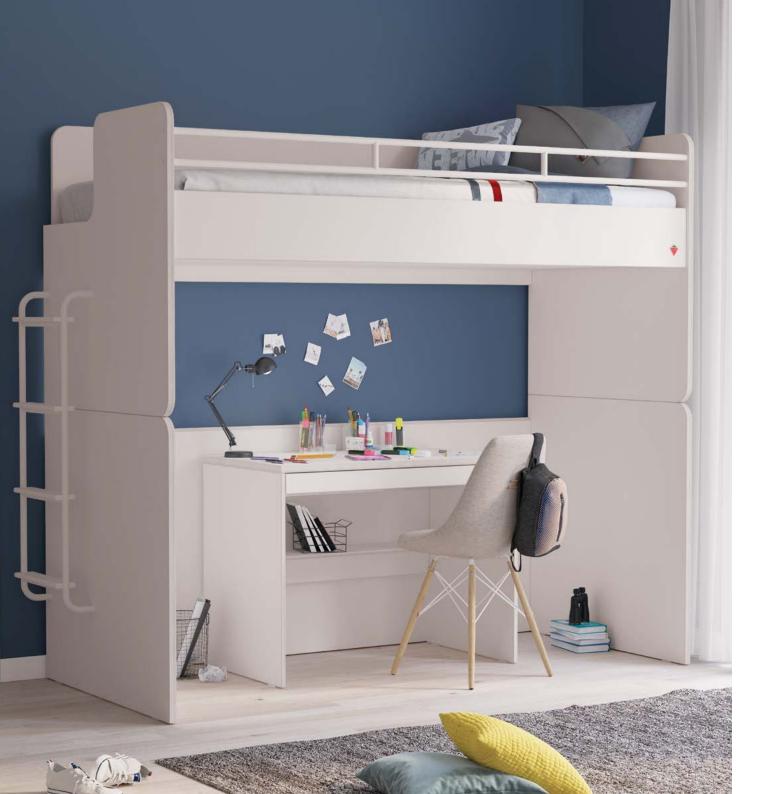

## **Studio White** Modules

2 Upper Bed White (90x200 cm)

4 Bunk Lower Case White

6 Drawer Pull-Out Bed White

207x95x96 cm | Code: 20.77.1413.00

207x95x94 cm | Code: 20.77.1412.00

201x93x38 cm | Code: 20.77.1415.00

1 Wardrobe White 93x52x139 cm | Code: 20.77.1410.00

**3** Bed White (90x200 cm) 207x95x84 cm | Code: 20.77.1414.00

5 Montes White Bed (100x200 cm) 104x63x203 cm | Code:20.77.1309.00

7 Study Desk White 98x57x75 cm | Code: 20.77.1411.00

8 Staircase With Cabinet White 40x95x139 cm | Code: 20.77.1416.00

9 Metal Staircase White 37x13x105 cm | Code: 20.77.1417.00

## The uses of **Studio White**