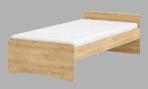

<sup>9</sup> Bed Oak (90x200 cm) 207x95x84 cm | Code: 20.30.1417.00

<sup>9</sup> Bunk Lower Case Oak 207x95x94 cm | Code: 20.30.1415.00

<sup>9</sup> Bed White (90x200 cm) 207x95x84 cm | Code: 20.77.1414.00

## Studio Oak Modules

1 Wardrobe Oak 93x52x139 cm | Code: 20.30.1413.00

The uses of Studio Oak

2 Upper Bed Oak (90x200 cm) 207x95x96 cm | Code: 20.30.1416.00

3 Bed Oak (90x200 cm) 207x95x84 cm | Code: 20.30.1417.00