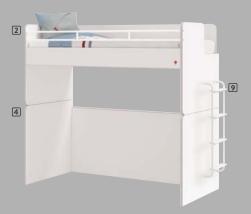

## **Studio White** Modules

2 Upper Bed White (90x200 cm)

4 Bunk Lower Case White

6 Drawer Pull-Out Bed White

207x95x96 cm | Code: 20.77.1413.00

207x95x94 cm | Code: 20.77.1412.00

201x93x38 cm | Code: 20.77.1415.00

1 Wardrobe White 93x52x139 cm | Code: 20.77.1410.00

**3** Bed White (90x200 cm) 207x95x84 cm | Code: 20.77.1414.00

5 Montes White Bed (100x200 cm) 104x63x203 cm | Code:20.77.1309.00

7 Study Desk White 98x57x75 cm | Code: 20.77.1411.00

8 Staircase With Cabinet White 40x95x139 cm | Code: 20.77.1416.00

9 Metal Staircase White 37x13x105 cm | Code: 20.77.1417.00

## The uses of **Studio White**