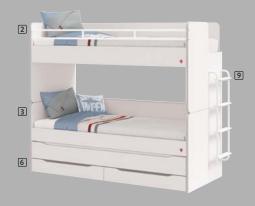

## **Studio White** Modules

2 Upper Bed White (90x200 cm)

4 Bunk Lower Case White

6 Drawer Pull-Out Bed White

207x95x96 cm | Code: 20.77.1413.00

207x95x94 cm | Code: 20.77.1412.00

201x93x38 cm | Code: 20.77.1415.00

1 Wardrobe White 93x52x139 cm | Code: 20.77.1410.00

**3** Bed White (90x200 cm) 207x95x84 cm | Code: 20.77.1414.00

5 Montes White Bed (100x200 cm) 104x63x203 cm | Code:20.77.1309.00

7 Study Desk White 98x57x75 cm | Code: 20.77.1411.00

8 Staircase With Cabinet White 40x95x139 cm | Code: 20.77.1416.00

9 Metal Staircase White 37x13x105 cm | Code: 20.77.1417.00

## The uses of **Studio White**