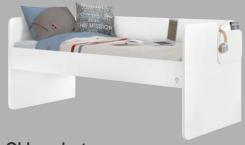

### Old product

20.30.1409.00 Studio Upper Bed Oak (90x200 Cm)



### Old product

20.00.1404.00 Studio Drawer Pull-Out Bed White (90x200 Cm)



# >

### **New Product**

20.77.1414.00 Studio Bed White (90x200 Cm)



#### **New Product**

20.30.1416.00 Studio Upper Bed Oak (90x200 Cm)

### **New Product**

20.77.1415.00 Studio Drawer Pull-Out Bed White (90x200 Cm)



### **Studio Modifications**

For the upper bed module, the right and left sides panels and the back panel we raised 4.5 cm to provide extra depth and more safety.

We solved the earlier problem of the breaking the lower step of the staircase with the cabinet; we changed the joints and strengthened them.

To connect the staircase with the cabinet with the bunk bed, we added holes in the lower compartment of the staircase.



### Old product

20.00.1405.00 Studio Upper Bed White (90x200 Cm)



### **New Product**

20.77.1413.00 Studio Upper Bed White (90x200 Cm)



### Old product

20.30.1409.00 Studio Upper Bed Oak (90x200 Cm)



#### **New Product**

20.30.1416.00 Studio Upper Bed Oak (90x200 Cm)





20.00.1406.00 Staircase With Cabinet White Staircase With Cabinet White



**New Product** 

20.77.1416.00



**Old Product** 

20.30.1410.00 Staircase With Cabinet Oak



**New Product** 

20.30.1418.00 Staircase With Cabinet Oak

## **Studio White** Modules

2 Upper Bed White (90x200 cm)

4 Bunk Lower Case White

6 Drawer Pull-Out Bed White

207x95x96 cm | Code: 20.77.1413.00

207x95x94 cm | Code: 20.77.1412.00

201x93x38 cm | Code: 20.77.1415.00



1 Wardrobe White 93x52x139 cm | Code: 20.77.1410.00



**3*