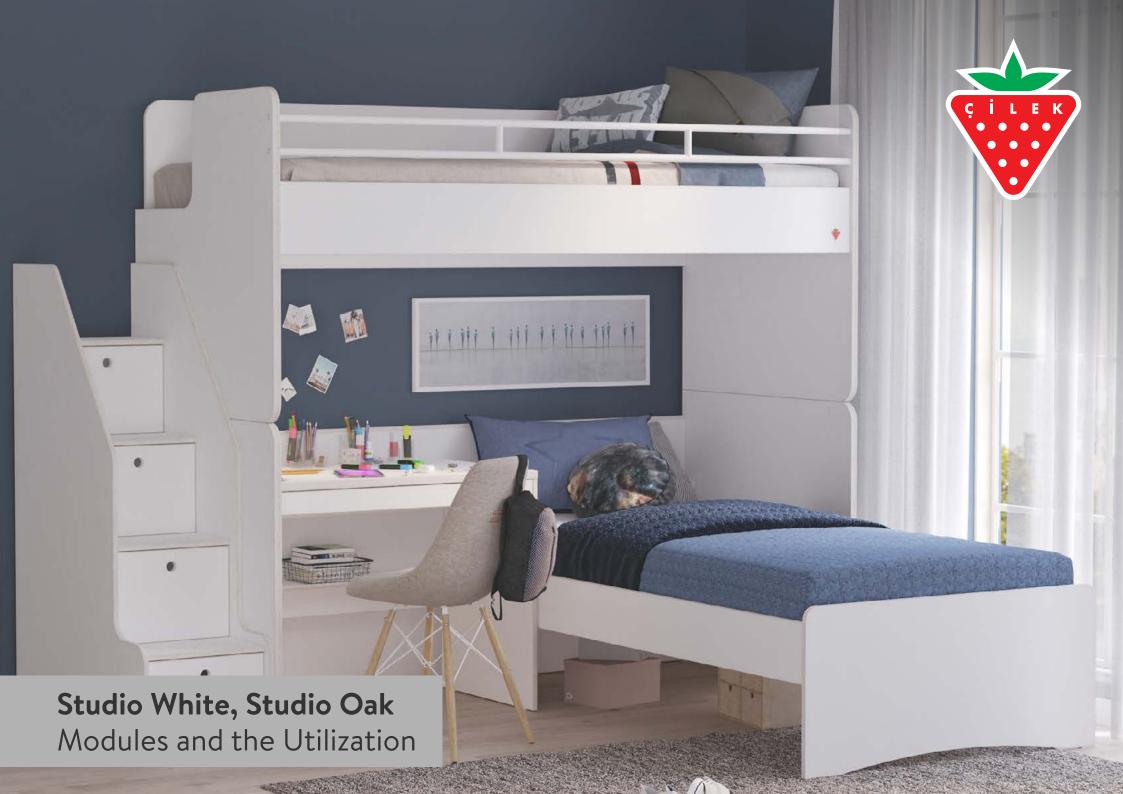

## Studio White Modules

<sup>,</sup> Wardrobe White 93x52x139 cm | Code: 20.77.1410.00

<sup>,</sup> Wardrobe Oak 93x52x139 cm | Code: 20.30.1413.00

Studio Oak

Modules

' Upper Bed Oak (90x200 cm) 207x95x96 cm | Code: 20.30.1416.00

<sup>9</sup> Bed Oak (90x200 cm) 207x95x84 cm | Code: 20.30.1417.00

<sup>9</sup> Bunk Lower Case Oak 207x95x94 cm | Code: 20.30.1415.00

<sup>9</sup> Bed White (90x200 cm) 207x95x84 cm | Code: 20.77.1414.00

<sup>,</sup> Bunk Lower Case White

Opper Bed White (90x200 cm)

207x95x96 cm | Code: 20.77.1413.00

Drawer Pull-Out Bed White 201x93x38 cm | Code: 20.77.1415.00

<sup>,</sup> Staircase With Cabinet White 40x95x139 cm | Code: 20.77.1416.00

<sup>,</sup> Staircase With Cabinet Oak 40x95x139 cm | Code: 20.30.1418.00

Here we are with the Studio series, which has been renewed for the best use and designed with new additional modules.

The newly added modules to our series provide space-saving and an organized environment to the room while offering ease of use with their functional modules. It makes a difference in storage and usage areas with a wardrobe, desk, and bed that can be positioned under the bunk bed.

The modules have been renewed after evaluating the feedback of our esteemed dealers and consumer demands. It offers practicality and functionality at the same time.

We improve it to create and transform the living spaces of the kids. Briefly, to provide the advantage of versatile use, the Studio series brings a new generation of functionality to living spaces...

## **Studio White** Modules

2 Upper Bed White (90x200 cm)

4 Bunk Lower Case White

6 Drawer Pull-Out Bed White

207x95x96 cm | Code: 20.77.1413.00

207x95x94 cm | Code: 20.77.1412.00

201x93x38 cm | Code: 20.77.1415.00

1 Wardrobe White 93x52x139 cm | Code: 20.77.1410.00

**3** Bed White (90x200 cm) 207x95x84 cm | Code: 20.77.1414.00

5 Montes White Bed (100x200 cm) 104x63x203 cm | Code:20.77.1309.00

7 Study Desk White 98x57x75 cm | Code: 20.77.1411.00

8 Staircase With Cabinet White 40x95x139 cm | Code: 20.77.1416.00

9 Metal Staircase White 37x13x105 cm | Code: 20.77.1417.00

## The uses of **Studio White**