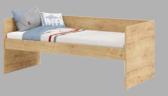

### **New Product**

20.77.1414.00 Studio Bed White (90x200 Cm)

## **Studio White** Modules

2 Upper Bed White (90x200 cm)

4 Bunk Lower Case White

6 Drawer Pull-Out Bed White

207x95x96 cm | Code: 20.77.1413.00

207x95x94 cm | Code: 20.77.1412.00

201x93x38 cm | Code: 20.77.1415.00

1 Wardrobe White 93x52x139 cm | Code: 20.77.1410.00

**3** Bed White (90x200 cm) 207x95x84 cm | Code: 20.77.1414.00

5 Montes White Bed (100x200 cm) 104x63x203 cm | Code:20.77.1309.00

7 Study Desk White 98x57x75 cm | Code: 20.77.1411.00