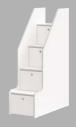

### **Studio Modifications**

For the upper bed module, the right and left sides panels and the back panel we raised 4.5 cm to provide extra depth and more safety.

We solved the earlier problem of the breaking the lower step of the staircase with the cabinet; we changed the joints and strengthened them.

To connect the staircase with the cabinet with the bunk bed, we added holes in the lower compartment of the staircase.