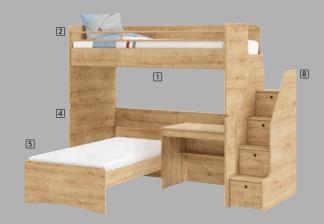

## Studio Oak Modules

1 Wardrobe Oak 93x52x139 cm | Code: 20.30.1413.00

The uses of Studio Oak

2 Upper Bed Oak (90x200 cm) 207x95x96 cm | Code: 20.30.1416.00

3 Bed Oak (90x200 cm) 207x95x84 cm | Code: 20.30.1417.00

4 Bunk Lower Case Oak 207x95x94 cm | Code: 20.30.1415.00

201x93x38 cm | Code: 20.30.1407.00

7 Study Desk Oak 98x57x75 cm | Code: 20.30.1414.00

6 Drawer Pull-Out Bed Oak

8 Staircase With Cabinet Oak 40x95x139 cm | Code: 20.30.1418.00

9 Metal Staircase Oak 37x13x105 cm | Code: 20.30.1411.00

5 Mocha Line Bed (100x200 cm) 104x63x203 cm | Code:20.30.1317.00