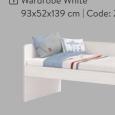

## Studio White Modules

<sup>,</sup> Wardrobe White 93x52x139 cm | Code: 20.77.1410.00

<sup>,</sup> Wardrobe Oak 93x52x139 cm | Code: 20.30.1413.00

Studio Oak

Modules

' Upper Bed Oak (90x200 cm) 207x95x96 cm | Code: 20.30.1416.00

1 Wardrobe White 93x52x139 cm | Code: 20.77.1410.00

**3** Bed White (90x200 cm) 207x95x84 cm | Code: 20.77.1414.00

5 Montes White Bed (100x200 cm) 104x63x203 cm | Code:20.77.1309.00

7 Study Desk White 98x57x75 cm | Code: 20.77.1411.00