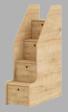

### **Studio Modifications**

For the upper bed module, the right and left sides panels and the back panel we raised 4.5 cm to provide extra depth and more safety.

We solved the earlier problem of the breaking the lower step of the staircase with the cabinet; we changed the joints and strengthened them.

To connect the staircase with the cabinet with the bunk bed, we added holes in the lower compartment of the staircase.

8 Staircase With Cabinet White 40x95x139 cm | Code: 20.77.1416.00

9 Metal Staircase White 37x13x105 cm | Code: 20.77.1417.00