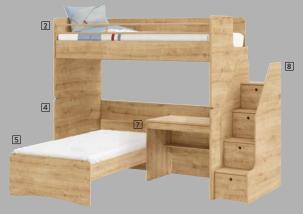

## Studio Oak Modules

1 Wardrobe Oak 93x52x139 cm | Code: 20.30.1413.00

The uses of Studio Oak

2 Upper Bed Oak (90x200 cm) 207x95x96 cm | Code: 20.30.1416.00

3 Bed Oak (90x200 cm) 207x95x84 cm | Code: 20.30.1417.00

4 Bunk Lower Case Oak 207x95x94 cm | Code: 20.30.1415.00

201x93x38 cm | Code: 20.30.1407.00

7 Study Desk Oak 98x57x75 cm | Code: 20.30.1414.00

6 Drawer Pull-Out Bed Oak

8 Staircase With Cabinet Oak 40x95x139 cm | Code: 20.30.1418.00

9 Metal Staircase Oak 37x13x105 cm | Code: 20.30.1411.00

5 Mocha Line Bed (100x200 cm) 104x63x203 cm | Code:20.30.1317.00