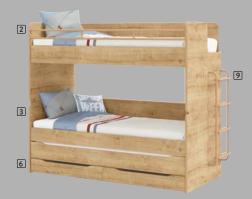

## **Studio White** Modules

2 Upper Bed White (90x200 cm)

4 Bunk Lower Case White

6 Drawer Pull-Out Bed White

207x95x96 cm | Code: 20.77.1413.00

207x95x94 cm | Code: 20.77.1412.00

201x93x38 cm | Code: 20.77.1415.00

1 Wardrobe White 93x52x139 cm | Code: 20.77.1410.00

**3** Bed White (90x200 cm) 207x95x84 cm | Code: 20.77.1414.00

5 Montes White Bed (100x200 cm) 104x63x203 cm | Code:20.77.1309.00

7 Study Desk White 98x57x75 cm | Code: 20.77.1411.00

8 Staircase With Cabinet White 40x95x139 cm | Code: 20.77.1416.00

9 Metal Staircase White 37x13x105 cm | Code: 20.77.1417.00