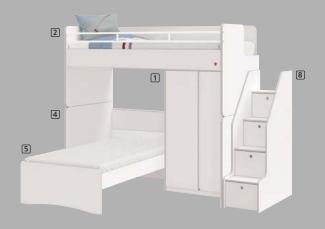

## Studio Oak Modules

1 Wardrobe Oak 93x52x139 cm | Code: 20.30.1413.00

The uses of Studio Oak

2 Upper Bed Oak (90x200 cm) 207x95x96 cm | Code: 20.30.1416.00

3 Bed Oak (90x200 cm) 207x95x84 cm | Code: 20.30.1417.00

4 Bunk Lower Case Oak 207x95x94 cm | Code: 20.30.1415.00

201x93x38 cm | Code: 20.30.1407.00

7 Study Desk Oak 98x57x75 cm | Code: 20.30.1414.00

6 Drawer Pull-Out Bed Oak

8 Staircase With Cabinet Oak 40x95x139 cm | Code: 20.30.1418.00

9 Metal Staircase Oak 37x13x105 cm | Code: 20.30.1411.00

5 Mocha Line Bed (100x200 cm) 104x63x203 cm | Code:20.30.1317.00