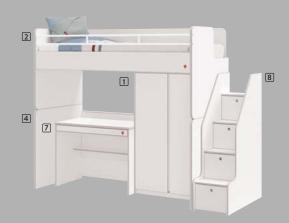

## **Studio White** Modules

2 Upper Bed White (90x200 cm)

4 Bunk Lower Case White

6 Drawer Pull-Out Bed White

207x95x96 cm | Code: 20.77.1413.00

207x95x94 cm | Code: 20.77.1412.00

201x93x38 cm | Code: 20.77.1415.00

1 Wardrobe White 93x52x139 cm | Code: 20.77.1410.00

**3** Bed White (90x200 cm) 207x95x84 cm | Code: 20.77.1414.00

5 Montes White Bed (100x200 cm) 104x63x203 cm | Code:20.77.1309.00

7 Study Desk White 98x57x75 cm | Code: 20.77.1411.00

8 Staircase With Cabinet White 40x95x139 cm | Code: 20.77.1416.00

9 Metal Staircase White 37x13x105 cm | Code: 20.77.1417.00

## The uses of **Studio White**