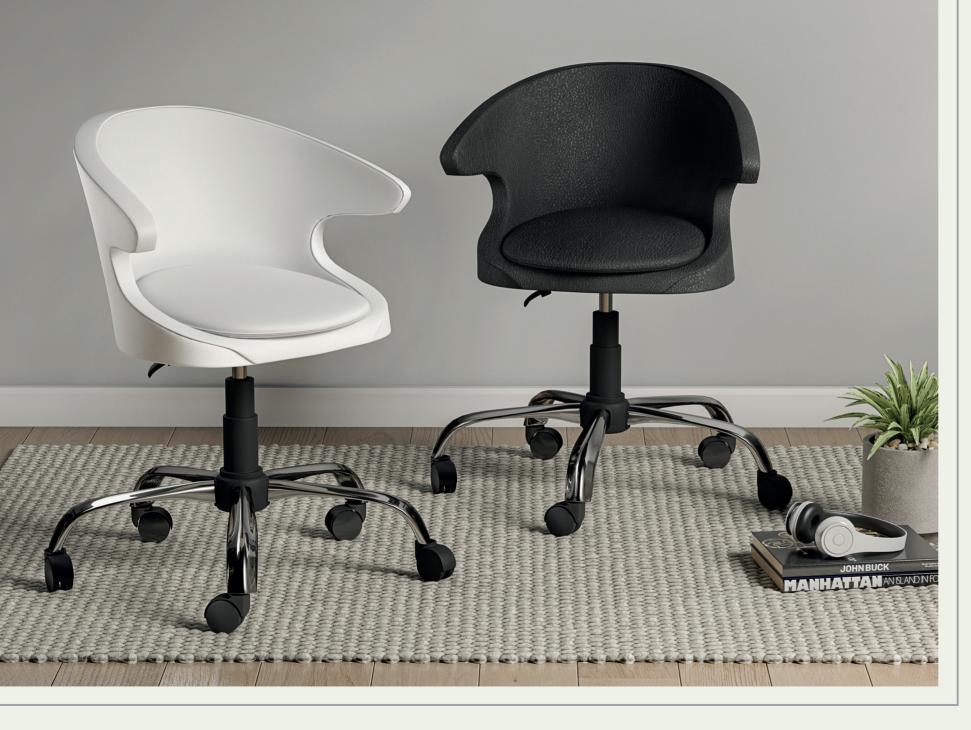

## It is both modern and comfortable.

Add elegance to your room with its modern design, choose one of the black or white color alternatives that fit every room concept and complete your dream room...

White Pearl Chair W:61 H: 86 D:61 cm 21.08.8503.00

W:61 H: 86 D:61 cm 21.08.8504.00

### Black & White Pearl Chairs Technical Details