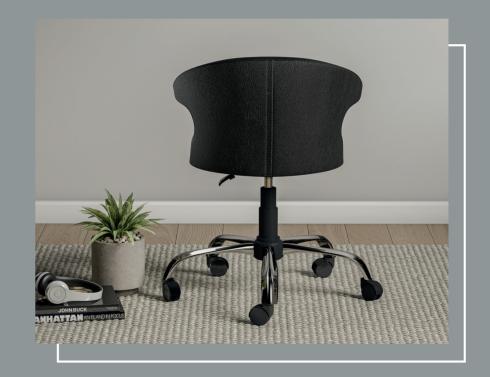

## It is both modern and comfortable.

Add elegance to your room with its modern design, choose one of the black or white color alternatives that fit every room concept and complete your dream room...

White Pearl Chair W:61 H: 86 D:61 cm 21.08.8503.00

W:61 H: 86 D:61 cm 21.08.8504.00