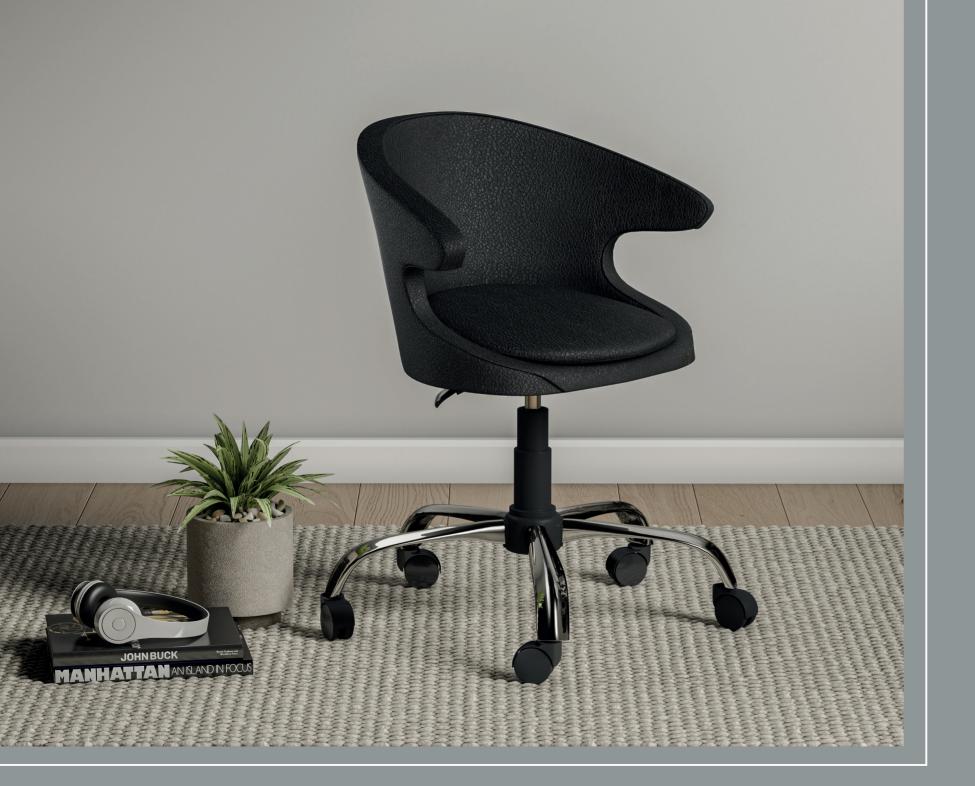

## It is both modern and comfortable.

Add elegance to your room with its modern design, choose one of the black or white color alternatives that fit every room concept and complete your dream room...

White Pearl Chair W:61 H: 86 D:61 cm 21.08.8503.00

W:61 H: 86 D:61 cm 21.08.8504.00