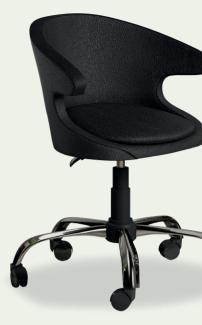

## It is both modern and comfortable.

Add elegance to your room with its modern design, choose one of the black or white color alternatives that fit every room concept and complete your dream room...

White Pearl Chair W:61 H: 86 D:61 cm 21.08.8503.00

W:61 H: 86 D:61 cm 21.08.8504.00