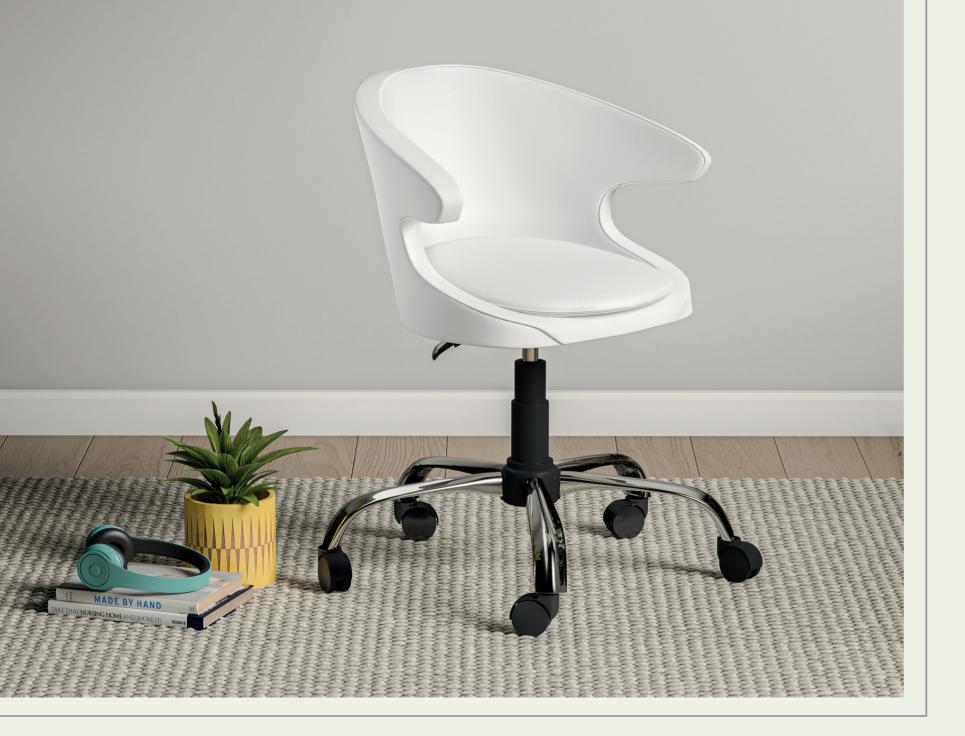

## It is both modern and comfortable.

Add elegance to your room with its modern design, choose one of the black or white color alternatives that fit every room concept and complete your dream room...

White Pearl Chair W:61 H: 86 D:61 cm 21.08.8503.00