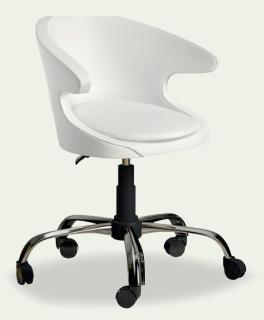

## It is both modern and comfortable.

Add elegance to your room with its modern design, choose one of the black or white color alternatives that fit every room concept and complete your dream room...

White Pearl Chair W:61 H: 86 D:61 cm 21.08.8503.00