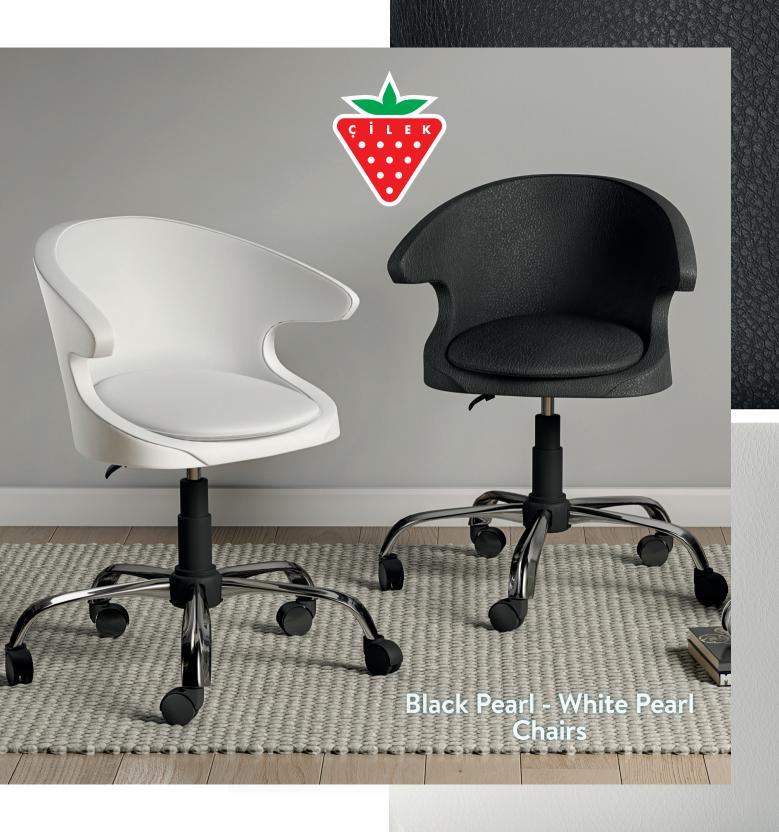

## It is both modern and comfortable.

Add elegance to your room with its modern design, choose one of the black or white color alternatives that fit every room concept and complete your dream room...

White Pearl Chair W:61 H: 86 D:61 cm 21.08.8503.00

W:61 H: 86 D:61 cm 21.08.8504.00

### Black & White Pearl Chairs Technical Details