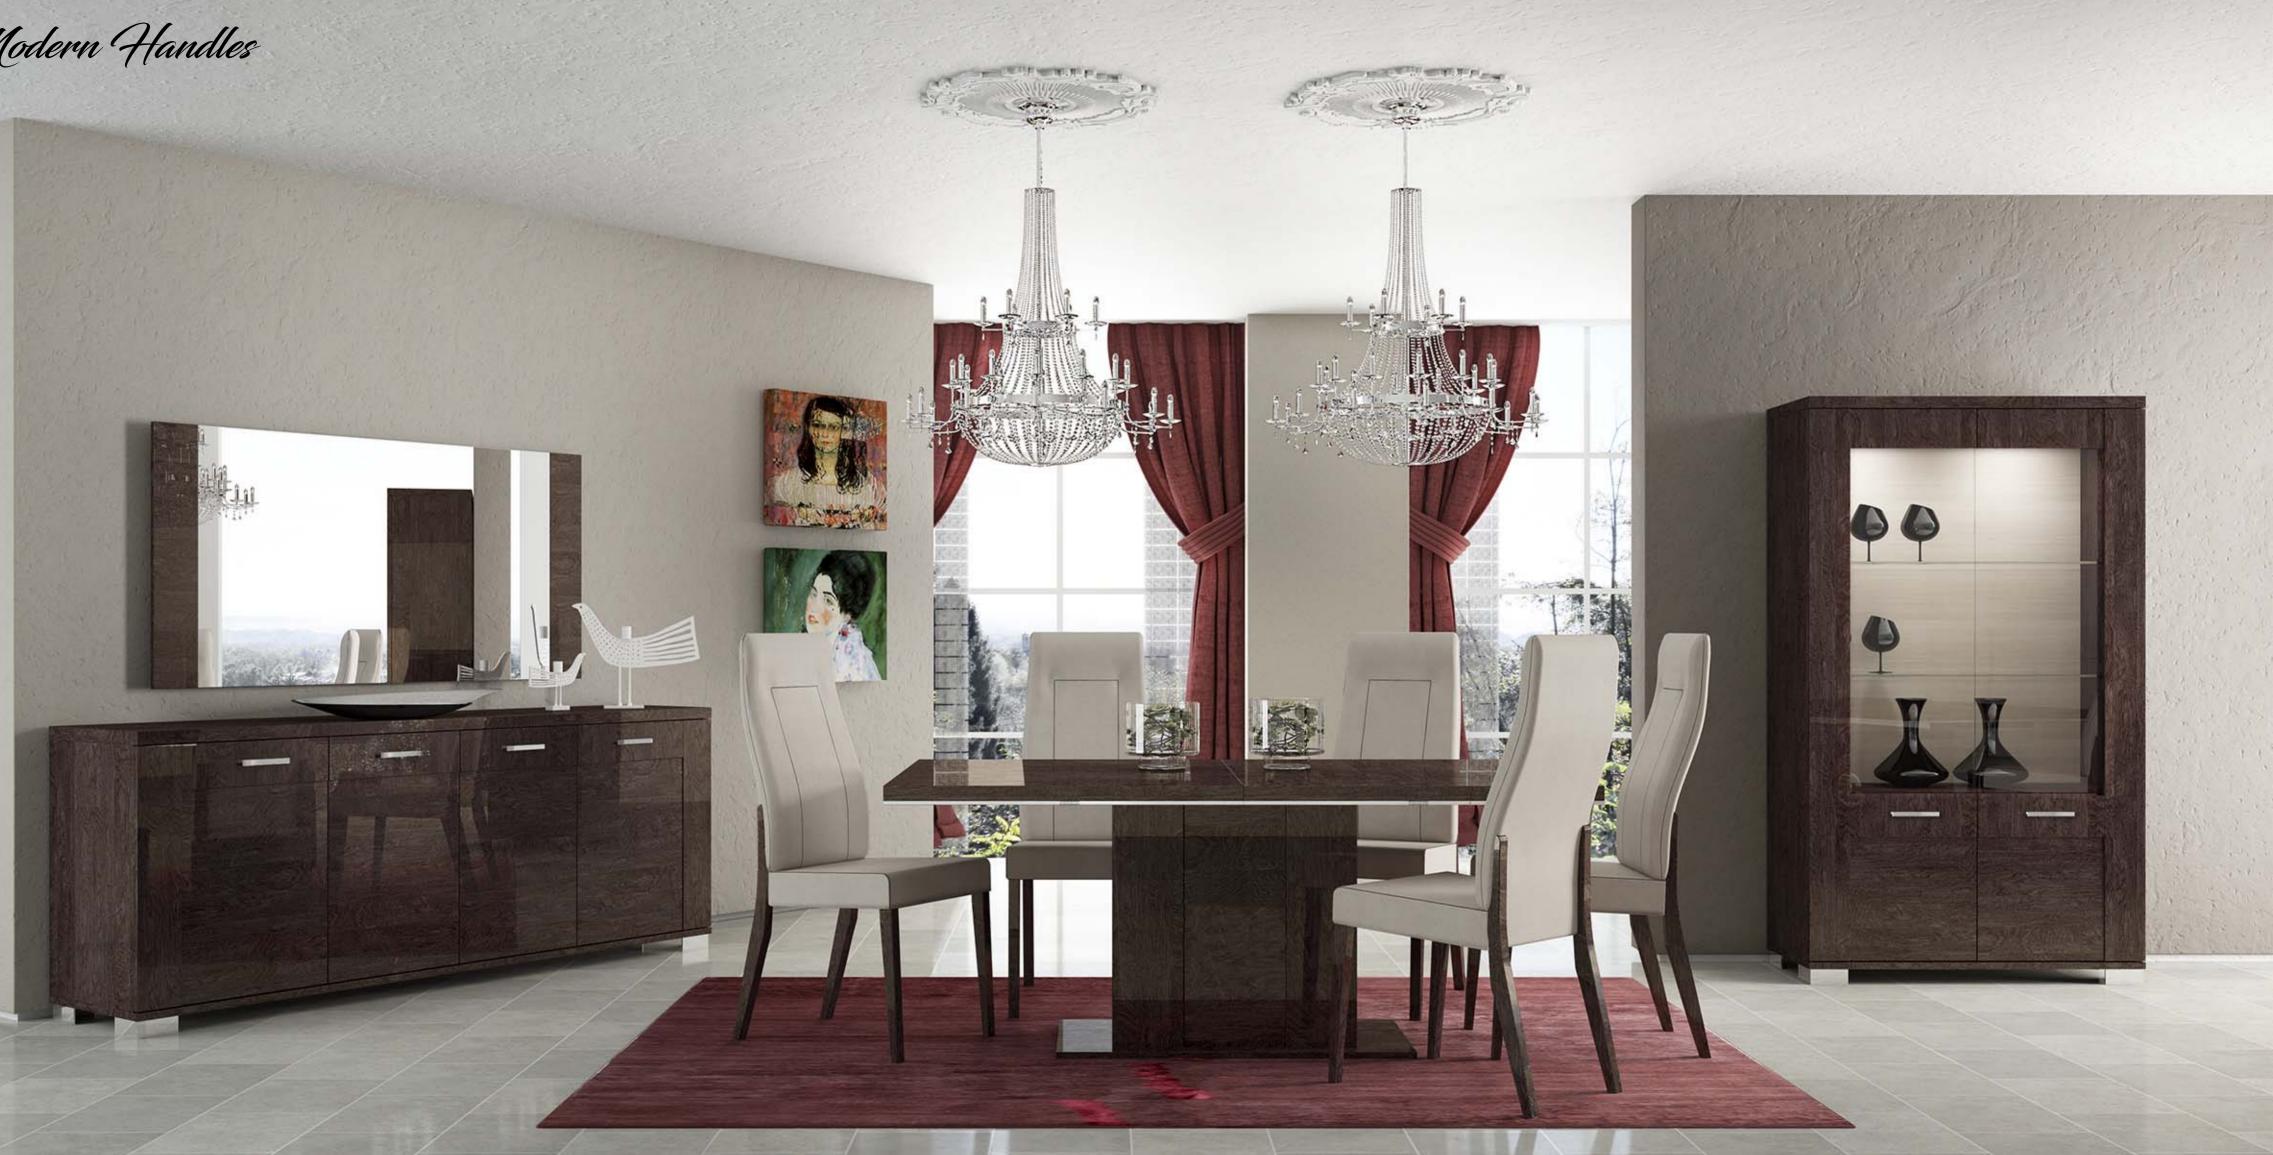

Il tavolo Prestige è disponibile con una o due estensioni grazie ad un innovativo meccanismo perfettamente in armonia con lo stile unico di questa collezione. L'incrociarsi delle venature del legno crea un disegno geometrico accattivante valorizzato dai caldi riflessi cromatici della betulla.

Prestige extendable table is available with one or two extensions. The table is characterized by an innovative extendable mechanism perfectly in harmony with the unique style of Prestige collection. The Horizontal and vertical grain fuse together revealing a fascinating and unexpected geometrical pattern, emphasized by the warm colorof the birch.

La table Prestige est disponible avec une ou deux allonges. Elle dispose d'un mécanisme innovant parfaitement en harmonie avec le style unique de cette collection. Les veinures horizontales et verticales du bois créent un dessingéométrique captivant valorisé par les reflets chromatiques du bouleau.