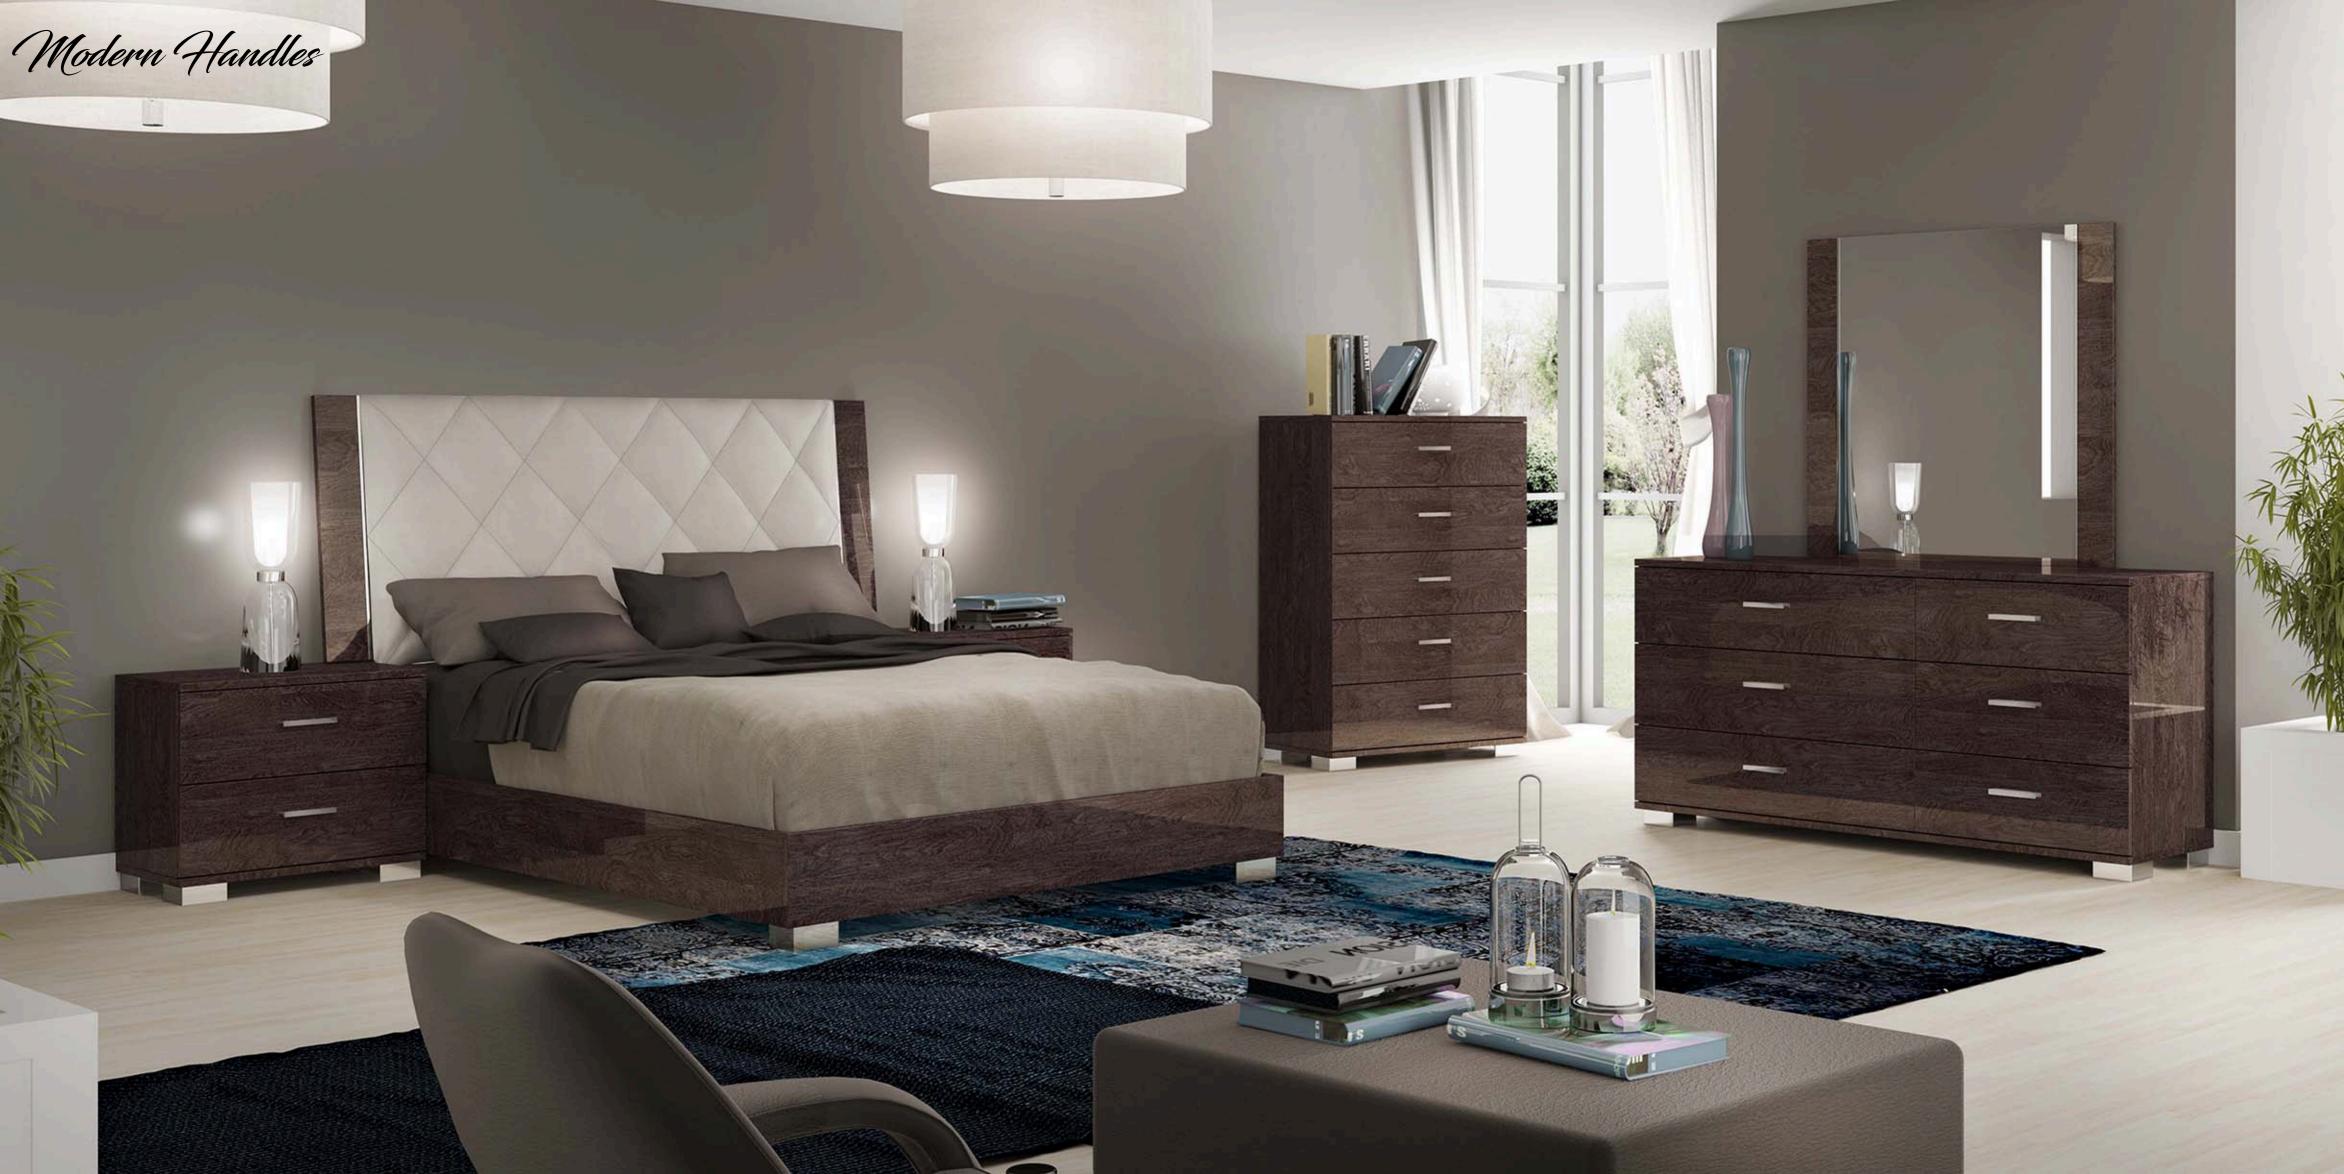

Modern Handles

Modern Handles

Collezione Prestige, Stile elegante per un arredamento ricercato. Prestige Collection, Charming style, Charming living. Collection Prestige, Style élégant pour un ameublement recherché. Prestige La camera Prestige completa la zona giorno con tutti gli elementi essenziali per chi ama uno stile esclusivo. Il letto Prestige, sobrio ed elegante, è anche disponibile con testiera imbottita per chi ha un gusto più raffinato. I particolari in cromo conferiscono alla collezione un tocco di singolarità stilistica. Prestige Bedroom completes the day collection with essential items to furnish your home with exclusive style. Prestige bed, elegant and sober, is also available with upholstered headboard for a more sophisticated taste. Chromed details enrich Prestige collection with a touch of impeccable charm and artistic distinctiveness. La chambre Prestige complète la zone jour avec tous les éléments essentiels pour qui aime un style exclusif. Le lit Prestige, linéaire et sobre, est également disponible dans la version rembourrée pour qui a un goût plus raffiné. Les détails en chrome confèrent à la collection un charme impeccable et un style artistique.

Maniglia dalle linee stilizzate e geometriche progettata dai nostri designer per soddisfare i gusti più esigenti.

Geometric shaped handle designed by our architects to satisfy the most demanding taste.