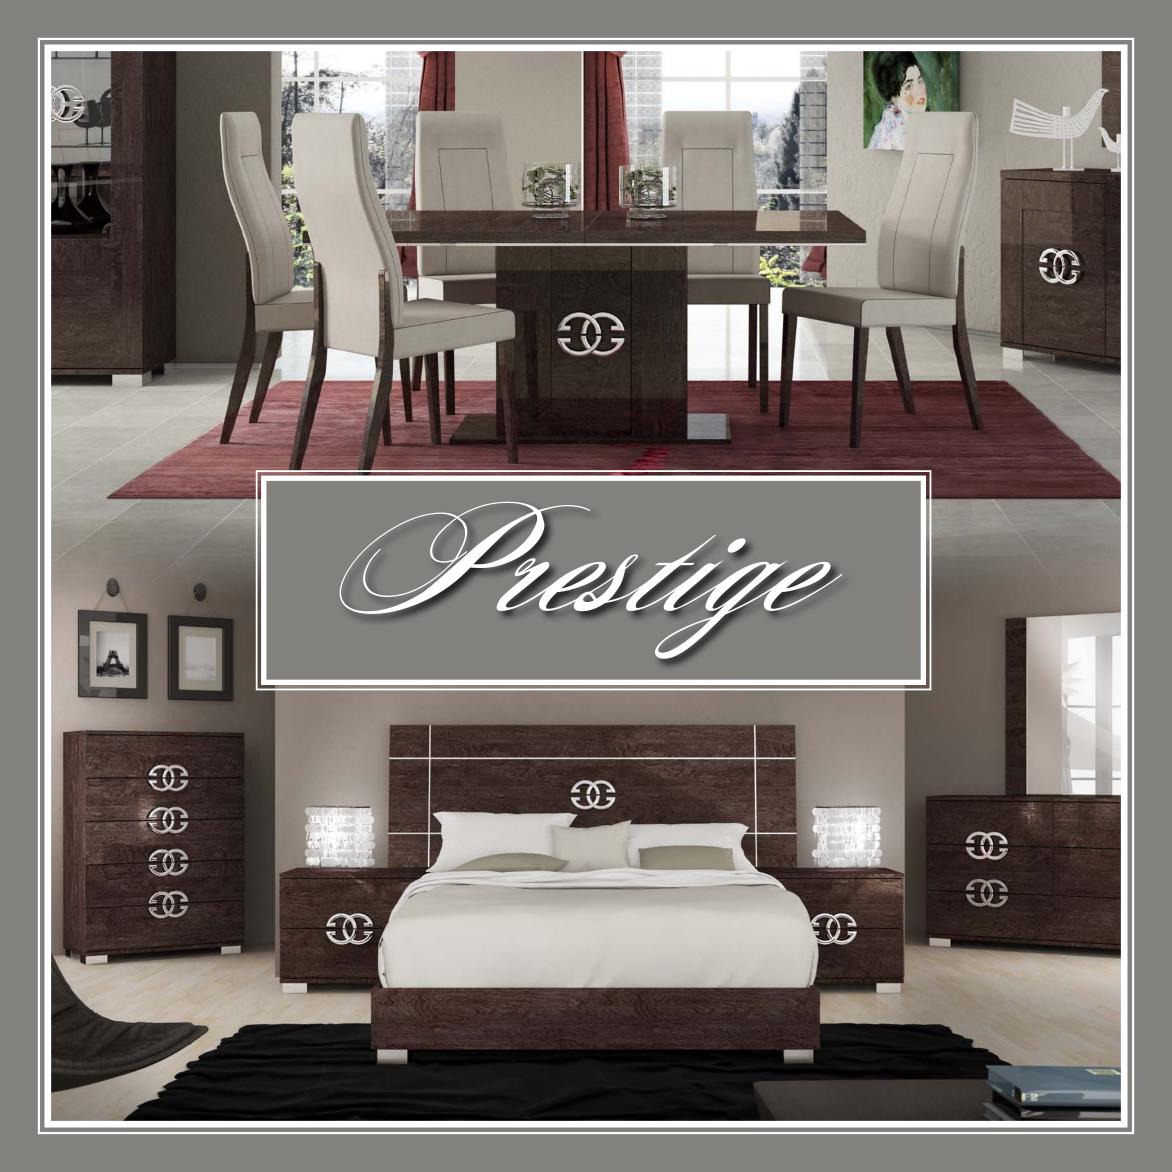

TALY ITALY made in ITALY ITALY ITALY ITALY ITALY TALY ITALY ITALY ITALY ITALY ITALY ITALY ITALY ITALY ITALY made in ITALY TALY ITALY ITALY ITALY ITALY ITALY ITALY ITALY ITAL Collezione Prestige, quando ITALY un particolare fa differenza! ITALY ITALY ITALY ITALY ITALY ITALY ITALY TALY ITALY ITALY ITALY ITALY ITALY ITALY ITALY made in ITALY Prestige Collection, the detail that makes the difference! Collection Prestige, quand le détail fait la différence! ITALY TALY ITALY TALY ITALY ITALY ITALY ITALY made in ITALY made in made in made in made in ITALY ITALY ITALY ITALY made in ITALY Giorno Prestige TALY ITALY ITAL ITALY made in ITALY made in ITALY ITALY ITALY made in ITALY made in made in TALY ITALY FALY ITALY ITALY ITALY composizione giorno Prestige è pensata per arricchire la tua casa con un tocco unico di eleganza e unicità artistica. ITALY Ogni elemento è caratterizzato da rigorose linee geometriche e valorizzato dal caldo colore ambrato della betulla che contribuisce a creare un ambiente familiare. ITALY TALY ITALY Prestige Dining room is designed to give your house a touch of elegance TALY ITALY ITAL ITALY ITALY ITALY and artistic distinctiveness. Geometrical lines and warm umber birch color are combined together creating a cozy and familiar environment. ITALY made in ITALY TALY ITALY ITALY ITALY La salle à manger Prestige est conçue pour enrichir votre maison avec une touche unique d'élégance et un caractère artistique. Les lignes géométriques et la ITALY couleur Bouleau Ambré créent ensemble un environnement confortable et familier. ITALY ITALY ITALY ITALY ITALY ITALY TALY ITALY ITALY ITALY ITALY ITALY ITALY ITALY ITALY ITAL ITALY made in made in ITALY made in ITALY made in ITALY made in ITALY TALY ITALY ITALY ITALY ITALY ITALY ITALY ITALY ITALY ITALY ITAL ITALY ITALY

Modern Handles

Modern Handles

Collezione Prestige, Stile elegante per un arredamento ricercato. Prestige Collection, Charming style, Charming living. Collection Prestige, Style élégant pour un ameublement recherché. Prestige La camera Prestige completa la zona giorno con tutti gli elementi essenziali per chi ama uno stile esclusivo. Il letto Prestige, sobrio ed elegante, è anche disponibile con testiera imbottita per chi ha un gusto più raffinato. I particolari in cromo conferiscono alla collezione un tocco di singolarità stilistica. Prestige Bedroom completes the day collection with essential items to furnish your home with exclusive style. Prestige bed, elegant and sober, is also available with upholstered headboard for a more sophisticated taste. Chromed details enrich Prestige collection with a touch of impeccable charm and artistic distinctiveness. La chambre Prestige complète la zone jour avec tous les éléments essentiels pour qui aime un style exclusif. Le lit Prestige, linéaire et sobre, est également disponible dans la version rembourrée pour qui a un goût plus raffiné. Les détails en chrome confèrent à la collection un charme impeccable et un style artistique.