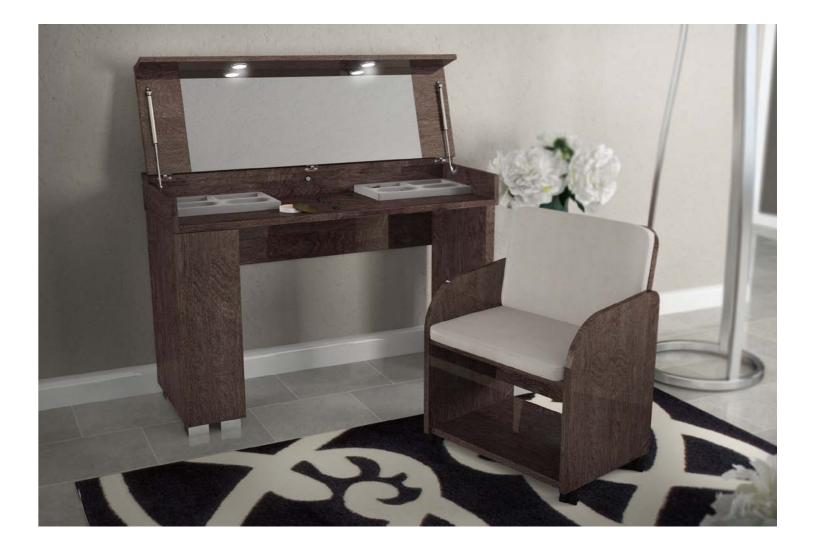

La Toilette Prestige è progettata con luci interne, contenitori porta gioie e vano laterale.

Prestige Vanity table comes with Lights, jewelries' organizers and side storage.

La coiffeuse Prestige est conçue avec des lumières intérieures, des porte-bijoux et une armoire latérale.

La poltroncina Vanity è caratterizzata da uno stile unico e creativo. Una comoda seduta e un vano porta calzature sottostante la rendono unica nel suo genere

A comfortable armchair of great creativity and style. Padded seat cushions designed to hug the human form. Slipper storage under the seat makes this armchair unique.

Le fauteuil de la coiffeuse est caractérisé par un style unique et innovant. Une assise confortable et un porte objet le rendent unique dans son genre.

Armadi modulari completano la zona notte. Gli accessori contribuiscono ad un razionale utilizzo degli spazi, perfettamente integrati con il Design della collezione