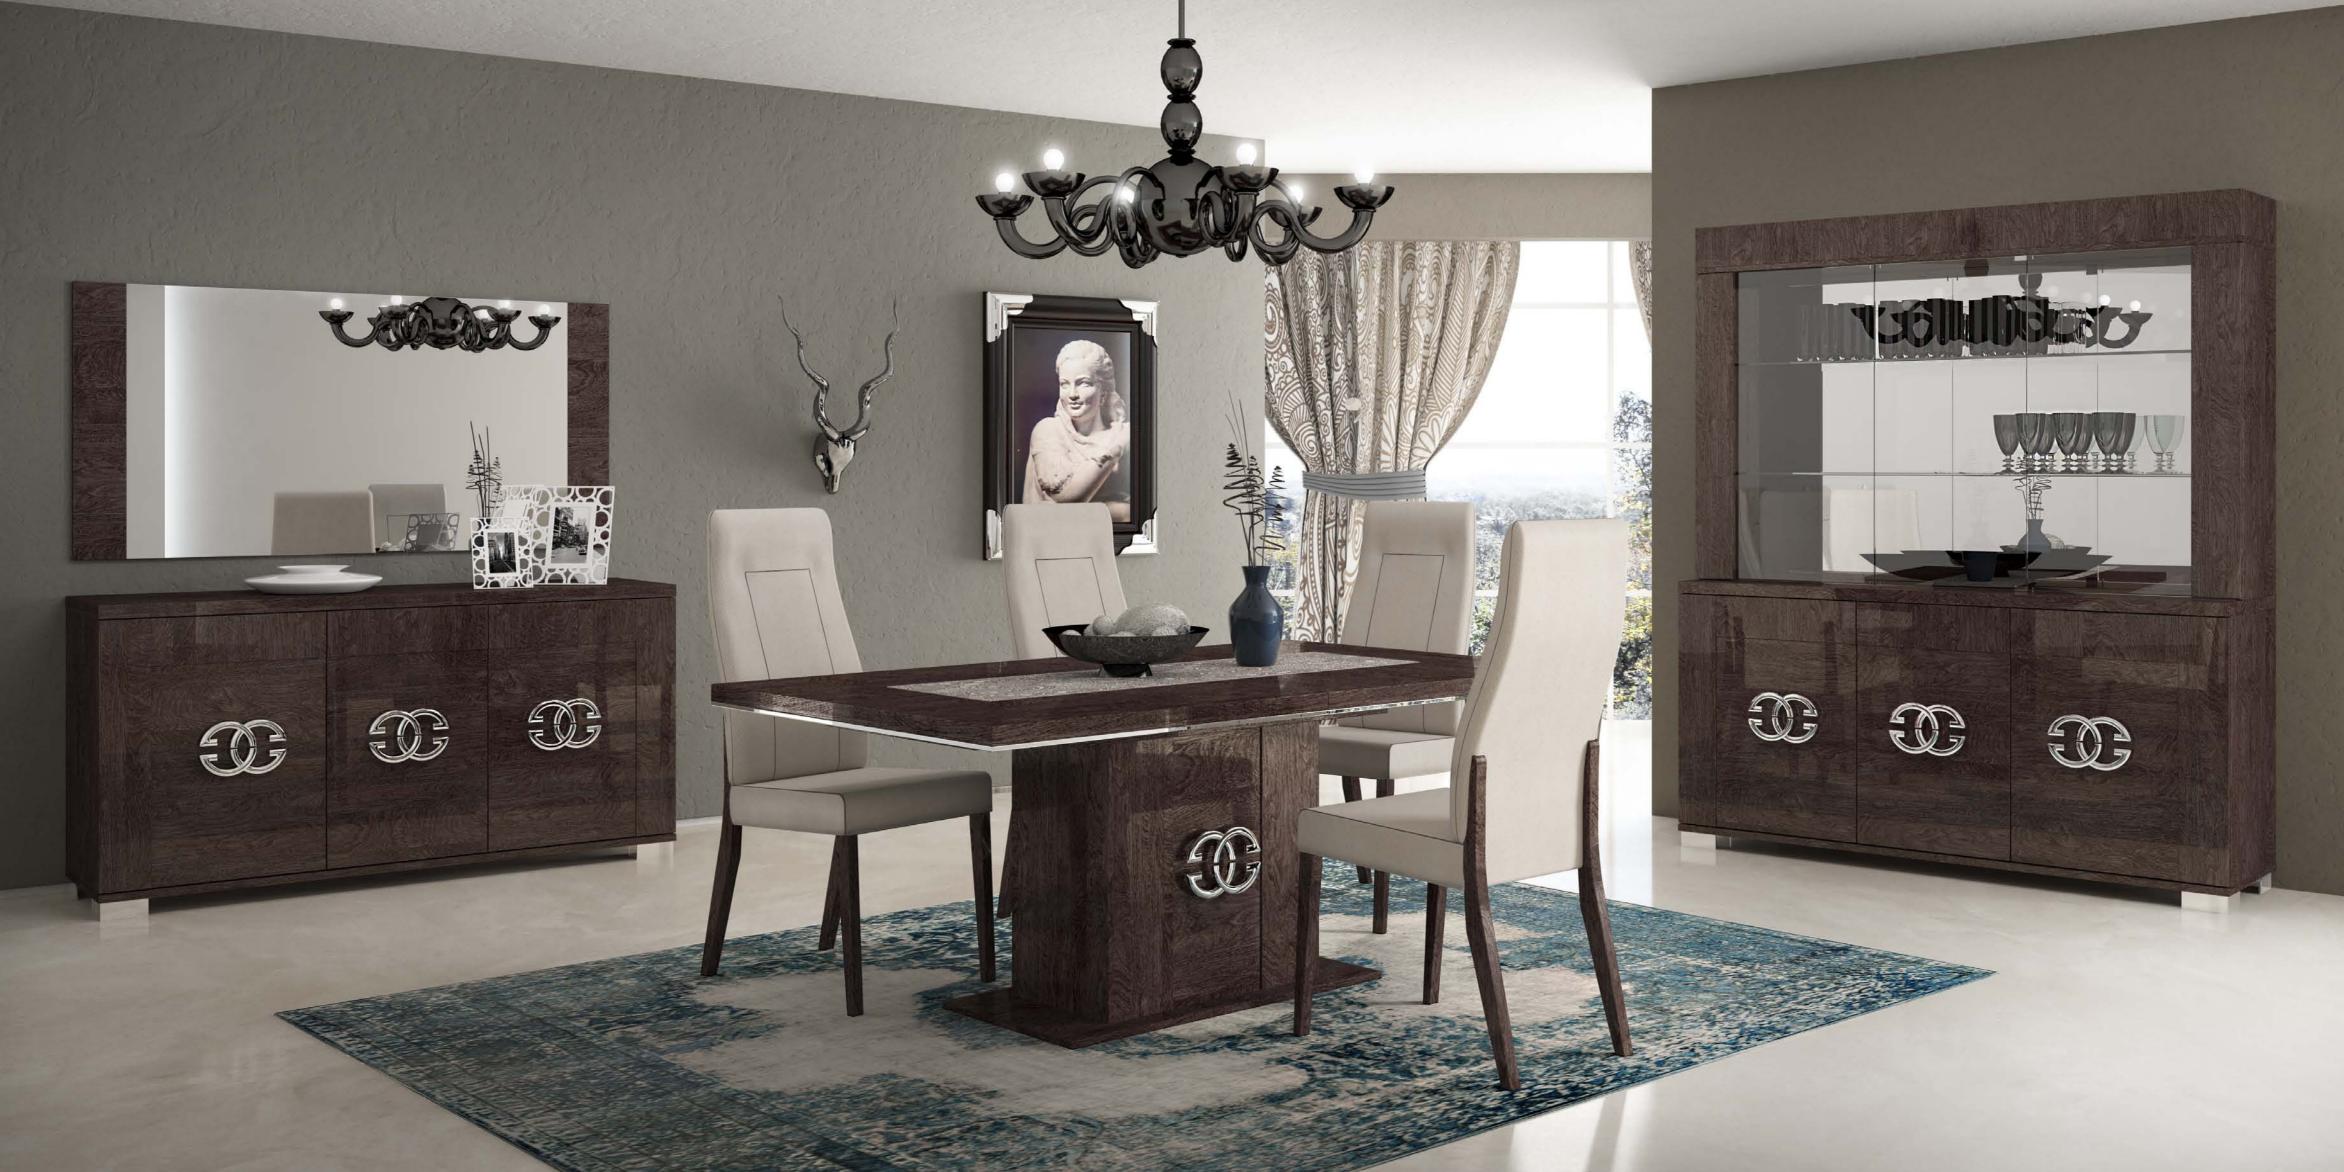

TALY ITALY made in ITALY ITALY ITALY ITALY ITALY TALY ITALY ITALY ITALY ITALY ITALY ITALY ITALY ITALY ITALY made in ITALY TALY ITALY ITALY ITALY ITALY ITALY ITALY ITALY ITAL Collezione Prestige, quando ITALY un particolare fa differenza! ITALY ITALY ITALY ITALY ITALY ITALY ITALY TALY ITALY ITALY ITALY ITALY ITALY ITALY ITALY made in ITALY Prestige Collection, the detail that makes the difference! Collection Prestige, quand le détail fait la différence! ITALY TALY ITALY TALY ITALY ITALY ITALY ITALY made in ITALY made in made in made in made in ITALY ITALY ITALY ITALY made in ITALY Giorno Prestige TALY ITALY ITAL ITALY made in ITALY made in ITALY ITALY ITALY made in ITALY made in made in TALY ITALY FALY ITALY ITALY ITALY composizione giorno Prestige è pensata per arricchire la tua casa con un tocco unico di eleganza e unicità artistica. ITALY Ogni elemento è caratterizzato da rigorose linee geometriche e valorizzato dal caldo colore ambrato della betulla che contribuisce a creare un ambiente familiare. ITALY TALY ITALY Prestige Dining room is designed to give your house a touch of elegance TALY ITALY ITAL ITALY ITALY ITALY and artistic distinctiveness. Geometrical lines and warm umber birch color are combined together creating a cozy and familiar environment. ITALY made in ITALY TALY ITALY ITALY ITALY La salle à manger Prestige est conçue pour enrichir votre maison avec une touche unique d'élégance et un caractère artistique. Les lignes géométriques et la ITALY couleur Bouleau Ambré créent ensemble un environnement confortable et familier. ITALY ITALY ITALY ITALY ITALY ITALY TALY ITALY ITALY ITALY ITALY ITALY ITALY ITALY ITALY ITAL ITALY made in made in ITALY made in ITALY made in ITALY made in ITALY TALY ITALY ITALY ITALY ITALY ITALY ITALY ITALY ITALY ITALY ITAL ITALY ITALY

Il tavolo Prestige è disponibile con una o due estensioni grazie ad un innovativo meccanismo perfettamente in armonia con lo stile unico di questa collezione. L'incrociarsi delle venature del legno crea un disegno geometrico accattivante valorizzato dai caldi riflessi cromatici della betulla.

Prestige extendable table is available with one or two extensions. The table is characterized by an innovative extendable mechanism perfectly in harmony with the unique style of Prestige collection. The Horizontal and vertical grain fuse together revealing a fascinating and unexpected geometrical pattern, emphasized by the warm colorof the birch.

La table Prestige est disponible avec une ou deux allonges. Elle dispose d'un mécanisme innovant parfaitement en harmonie avec le style unique de cette collection. Les veinures horizontales et verticales du bois créent un dessingéométrique captivant valorisé par les reflets chromatiques du bouleau.