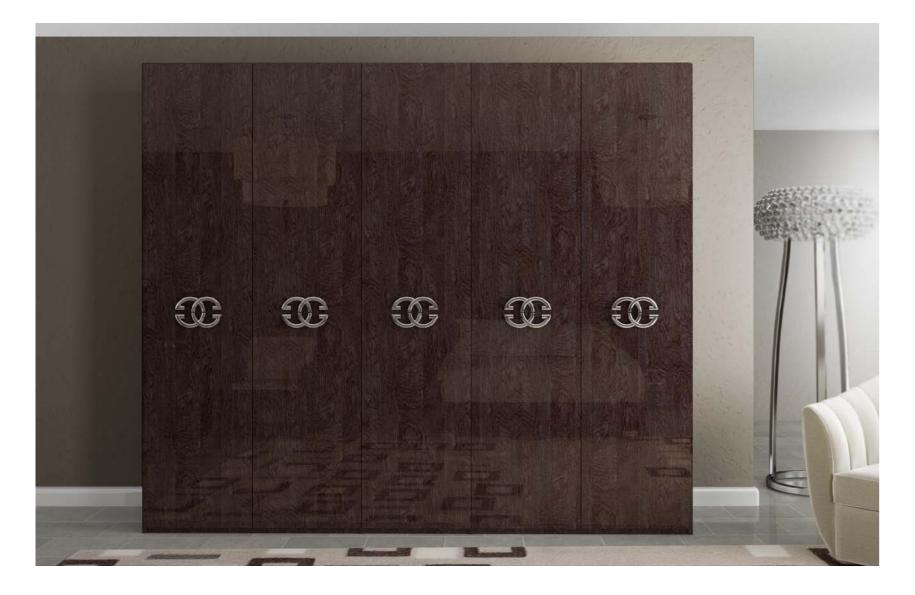

Le fauteuil de la coiffeuse est caractérisé par un style unique et innovant. Une assise confortable et un porte objet le rendent unique dans son genre.

Armadi modulari completano la zona notte. Gli accessori contribuiscono ad un razionale utilizzo degli spazi, perfettamente integrati con il Design della collezione

Modular wardrobe structure of Prestige collection is designed to ensure a rational space organization. Special accessories perfectly complete the wardrobe with a touch of exclusive Design.

Les armoires modulaires complètent la zone nuit. Les accessoires contribuent à améliorer l'aménagement des espaces et sont parfaitement intégrés avec le Design de la collection