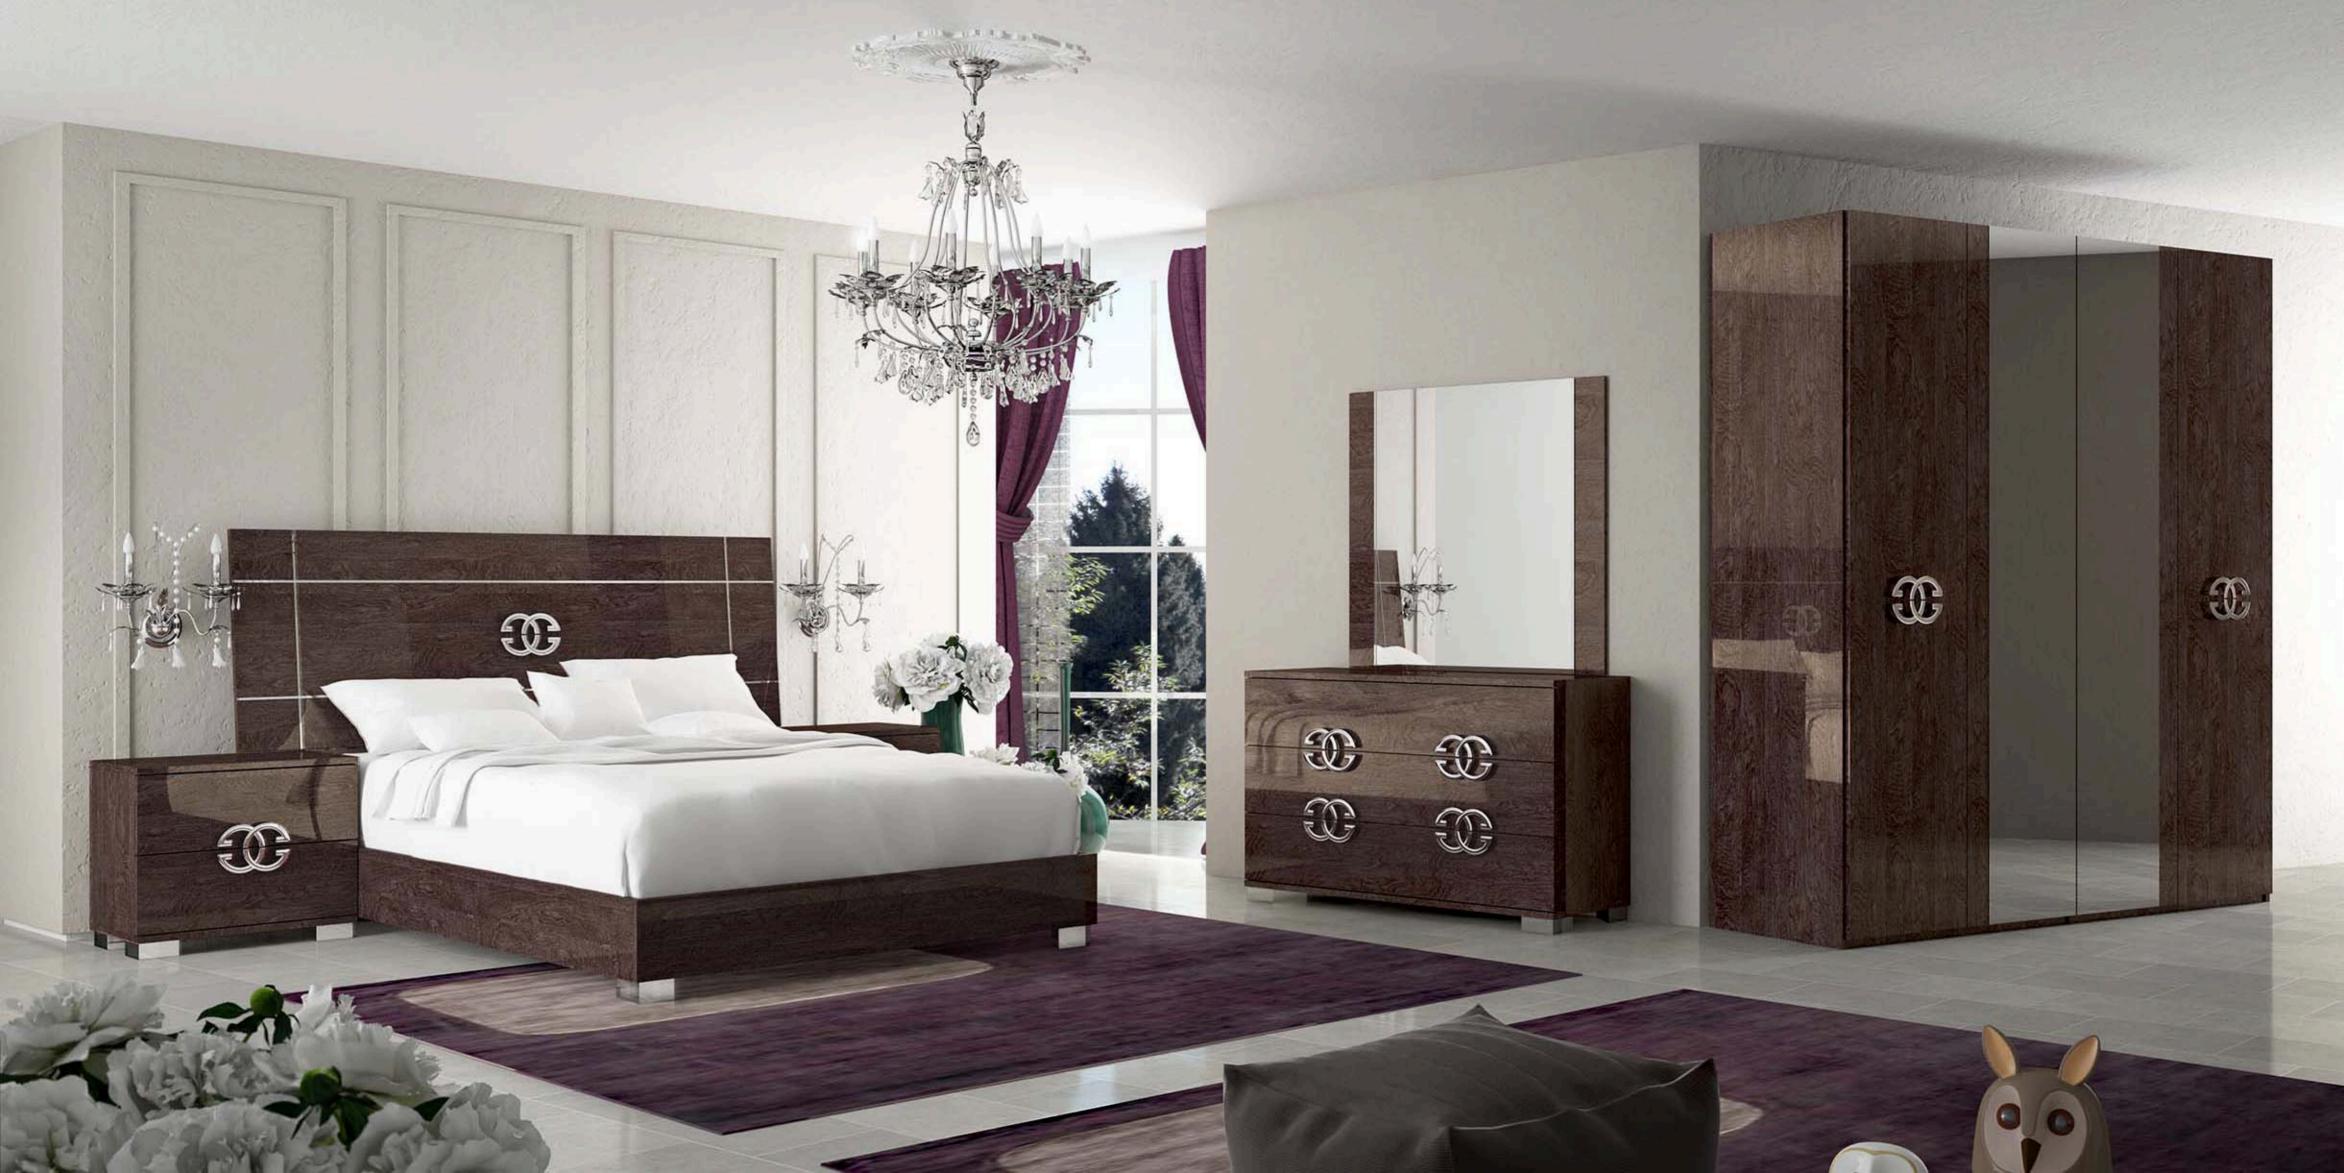

Modern Handles

Modern Handles

Collezione Prestige, Stile elegante per un arredamento ricercato. Prestige Collection, Charming style, Charming living. Collection Prestige, Style élégant pour un ameublement recherché. Prestige La camera Prestige completa la zona giorno con tutti gli elementi essenziali per chi ama uno stile esclusivo. Il letto Prestige, sobrio ed elegante, è anche disponibile con testiera imbottita per chi ha un gusto più raffinato. I particolari in cromo conferiscono alla collezione un tocco di singolarità stilistica. Prestige Bedroom completes the day collection with essential items to furnish your home with exclusive style. Prestige bed, elegant and sober, is also available with upholstered headboard for a more sophisticated taste. Chromed details enrich Prestige collection with a touch of impeccable charm and artistic distinctiveness. La chambre Prestige complète la zone jour avec tous les éléments essentiels pour qui aime un style exclusif. Le lit Prestige, linéaire et sobre, est également disponible dans la version rembourrée pour qui a un goût plus raffiné. Les détails en chrome confèrent à la collection un charme impeccable et un style artistique.

Le fauteuil de la coiffeuse est caractérisé par un style unique et innovant. Une assise confortable et un porte objet le rendent unique dans son genre.

Armadi modulari completano la zona notte. Gli accessori contribuiscono ad un razionale utilizzo degli spazi, perfettamente integrati con il Design della collezione

Modular wardrobe structure of Prestige collection is designed to ensure a rational space organization. Special accessories perfectly complete the wardrobe with a touch of exclusive Design.

Les armoires modulaires complètent la zone nuit. Les accessoires contribuent à améliorer l'aménagement des espaces et sont parfaitement intégrés avec le Design de la collection