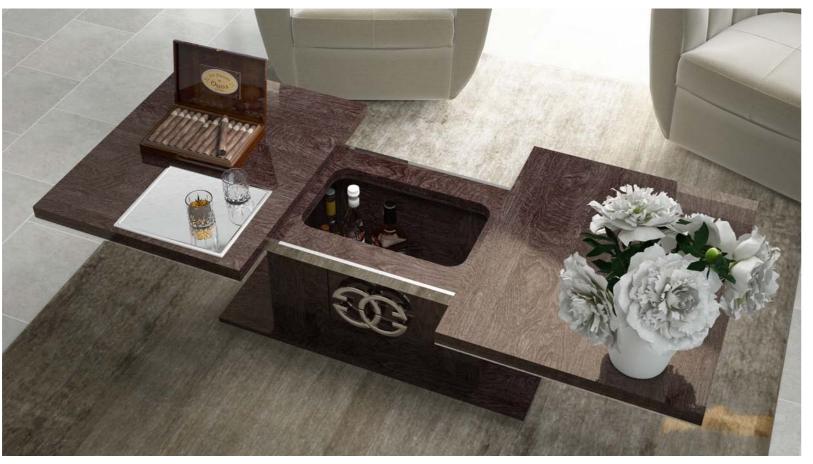

Des poignées stylisées aux lignes géométriques conçues par nos designers pour satisfaire les goûts des plus exigeants

Il tavolino per il soggiorno nasconde uno spazioso porta bottiglie facilmente accessibile integrato nella base.

Prestige Coffee Table hides inside a spacious storage for liquor and spirits bottles, perfectly integrated with the base.

La table de salon dévoile à son intérieur un porte bouteille spacieux, aisément accessible et parfaitement intégré à la base.