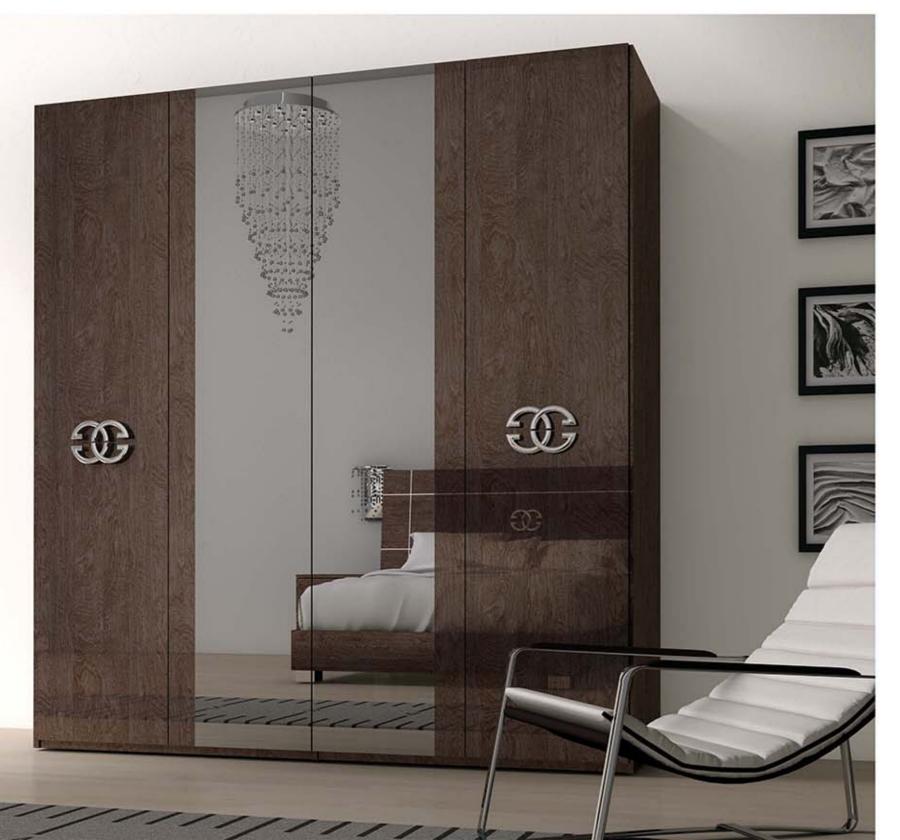

Le fauteuil de la coiffeuse est caractérisé par un style unique et innovant. Une assise confortable et un porte objet le rendent unique dans son genre.

Armadi modulari completano la zona notte. Gli accessori contribuiscono ad un razionale utilizzo degli spazi, perfettamente integrati con il Design della collezione

Modular wardrobe structure of Prestige collection is designed to ensure a rational space organization. Special accessories perfectly complete the wardrobe with a touch of exclusive Design.

Les armoires modulaires complètent la zone nuit. Les accessoires contribuent à améliorer l'aménagement des espaces et sont parfaitement intégrés avec le Design de la collection