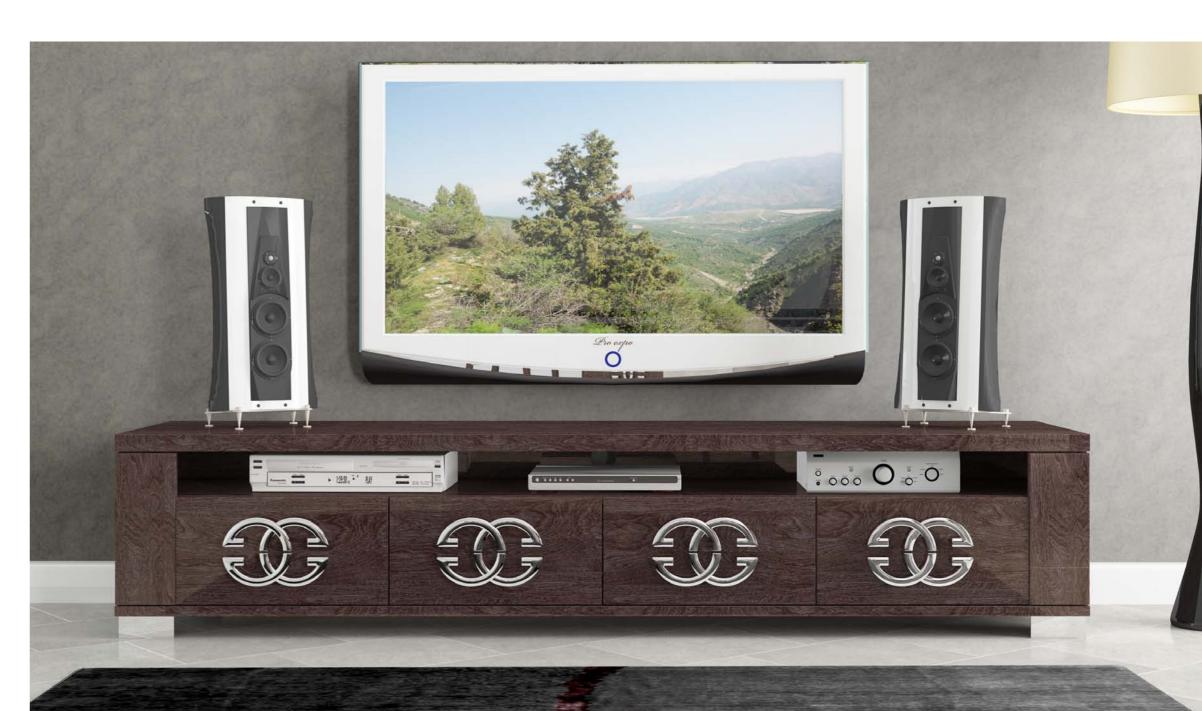

Un porta tv dalle linee essenziali per accompagnare con stile ogni momento libero.

LCD cabinet with essential and plane line designed to let you enjoy with style at your free time.

Un meuble télé aux lignes essentielles pour accompagner avec style votre temps libre.