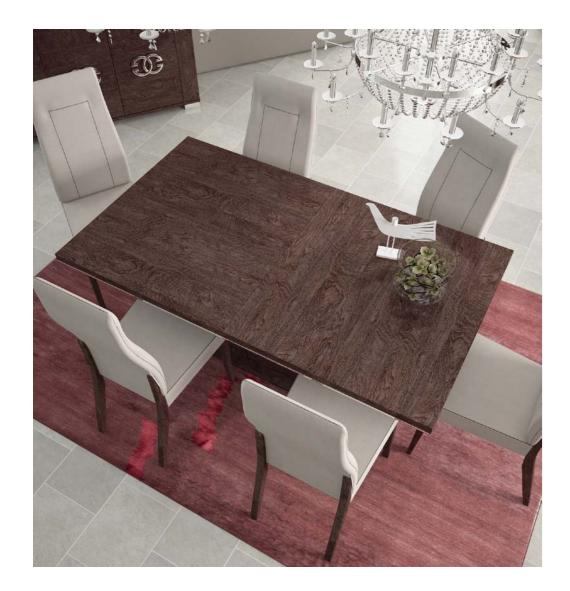

Il tavolo Prestige è disponibile con una o due estensioni grazie ad un innovativo meccanismo perfettamente in armonia con lo stile unico di questa collezione. L'incrociarsi delle venature del legno crea un disegno geometrico accattivante valorizzato dai caldi riflessi cromatici della betulla.

Prestige extendable table is available with one or two extensions. The table is characterized by an innovative extendable mechanism perfectly in harmony with the unique style of Prestige collection. The Horizontal and vertical grain fuse together revealing a fascinating and unexpected geometrical pattern, emphasized by the warm colorof the birch.

La table Prestige est disponible avec une ou deux allonges. Elle dispose d'un mécanisme innovant parfaitement en harmonie avec le style unique de cette collection. Les veinures horizontales et verticales du bois créent un dessingéométrique captivant valorisé par les reflets chromatiques du bouleau.