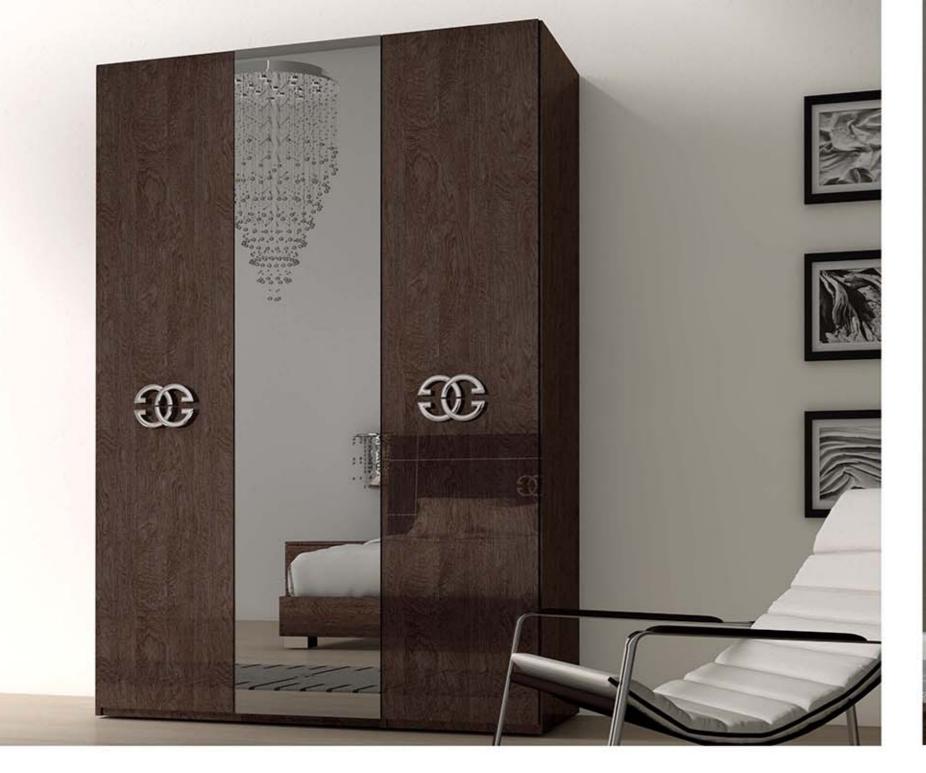

Le fauteuil de la coiffeuse est caractérisé par un style unique et innovant. Une assise confortable et un porte objet le rendent unique dans son genre.

Armadi modulari completano la zona notte. Gli accessori contribuiscono ad un razionale utilizzo degli spazi, perfettamente integrati con il Design della collezione

Modular wardrobe structure of Prestige collection is designed to ensure a rational space organization. Special accessories perfectly complete the wardrobe with a touch of exclusive Design.

Les armoires modulaires complètent la zone nuit. Les accessoires contribuent à améliorer l'aménagement des espaces et sont parfaitement intégrés avec le Design de la collection