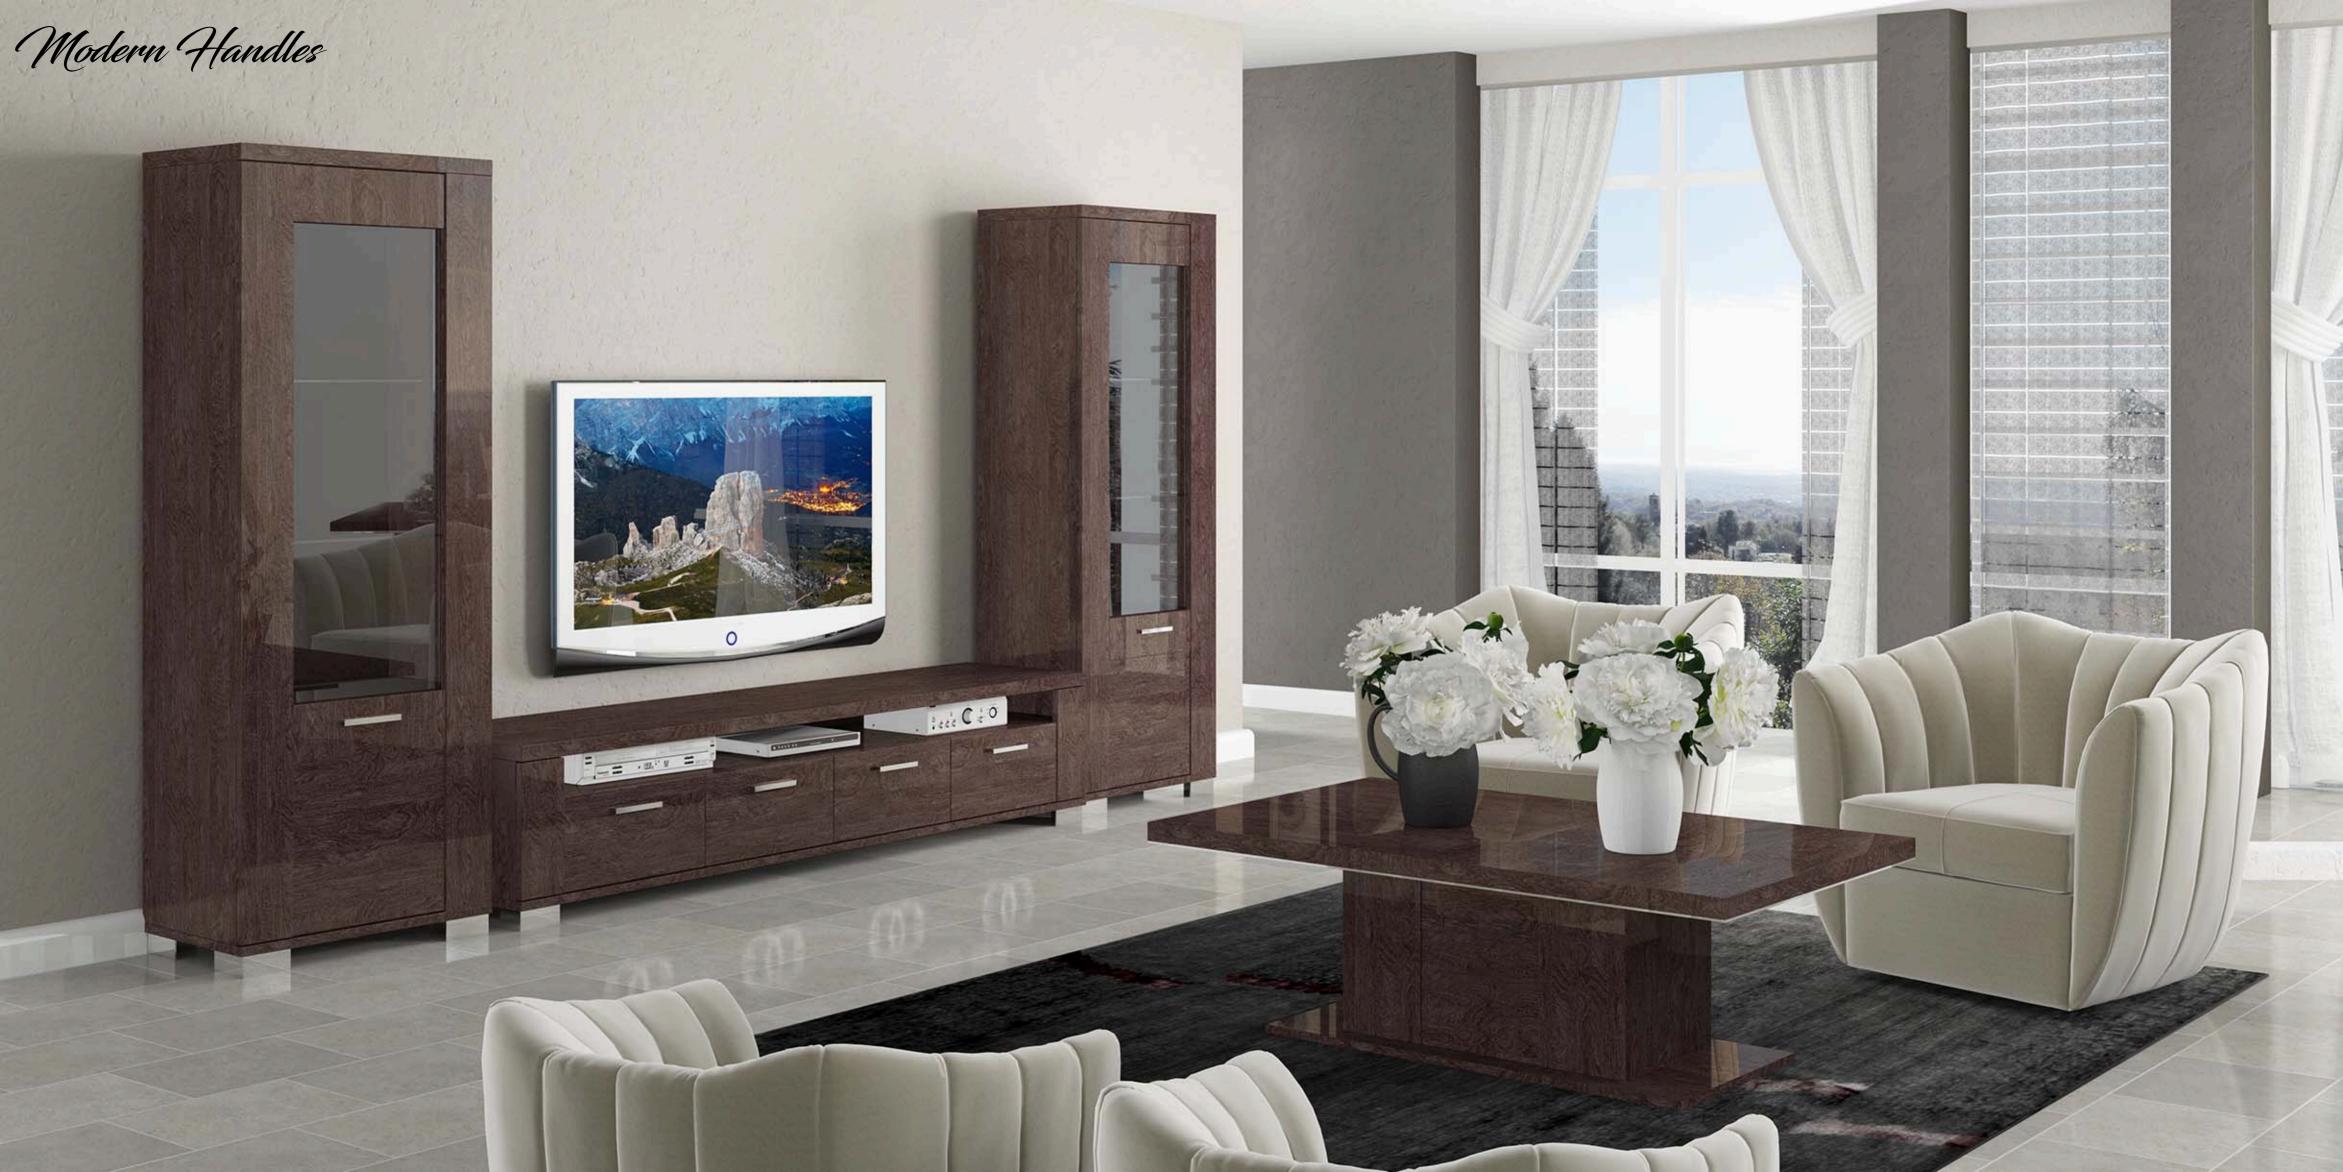

Maniglia dalle linee stilizzate e geometriche progettata dai nostri designer per soddisfare i gusti più esigenti.

Geometric shaped handle designed by our architects to satisfy the most demanding taste.

Des poignées stylisées aux lignes géométriques conçues par nos designers pour satisfaire les goûts des plus exigeants

Il tavolino per il soggiorno nasconde uno spazioso porta bottiglie facilmente accessibile integrato nella base.

Un porta tv dalle linee essenziali per accompagnare con stile ogni momento libero.

LCD cabinet with essential and plane line designed to let you enjoy with style at your free time.

Un meuble télé aux lignes essentielles pour accompagner avec style votre temps libre.