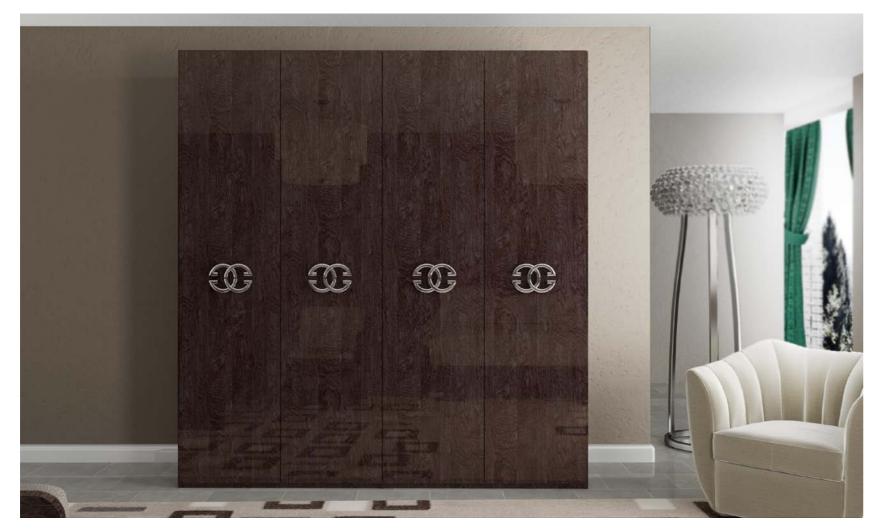

Le fauteuil de la coiffeuse est caractérisé par un style unique et innovant. Une assise confortable et un porte objet le rendent unique dans son genre.

Armadi modulari completano la zona notte. Gli accessori contribuiscono ad un razionale utilizzo degli spazi, perfettamente integrati con il Design della collezione

Modular wardrobe structure of Prestige collection is designed to ensure a rational space organization. Special accessories perfectly complete the wardrobe with a touch of exclusive Design.

Les armoires modulaires complètent la zone nuit. Les accessoires contribuent à améliorer l'aménagement des espaces et sont parfaitement intégrés avec le Design de la collection