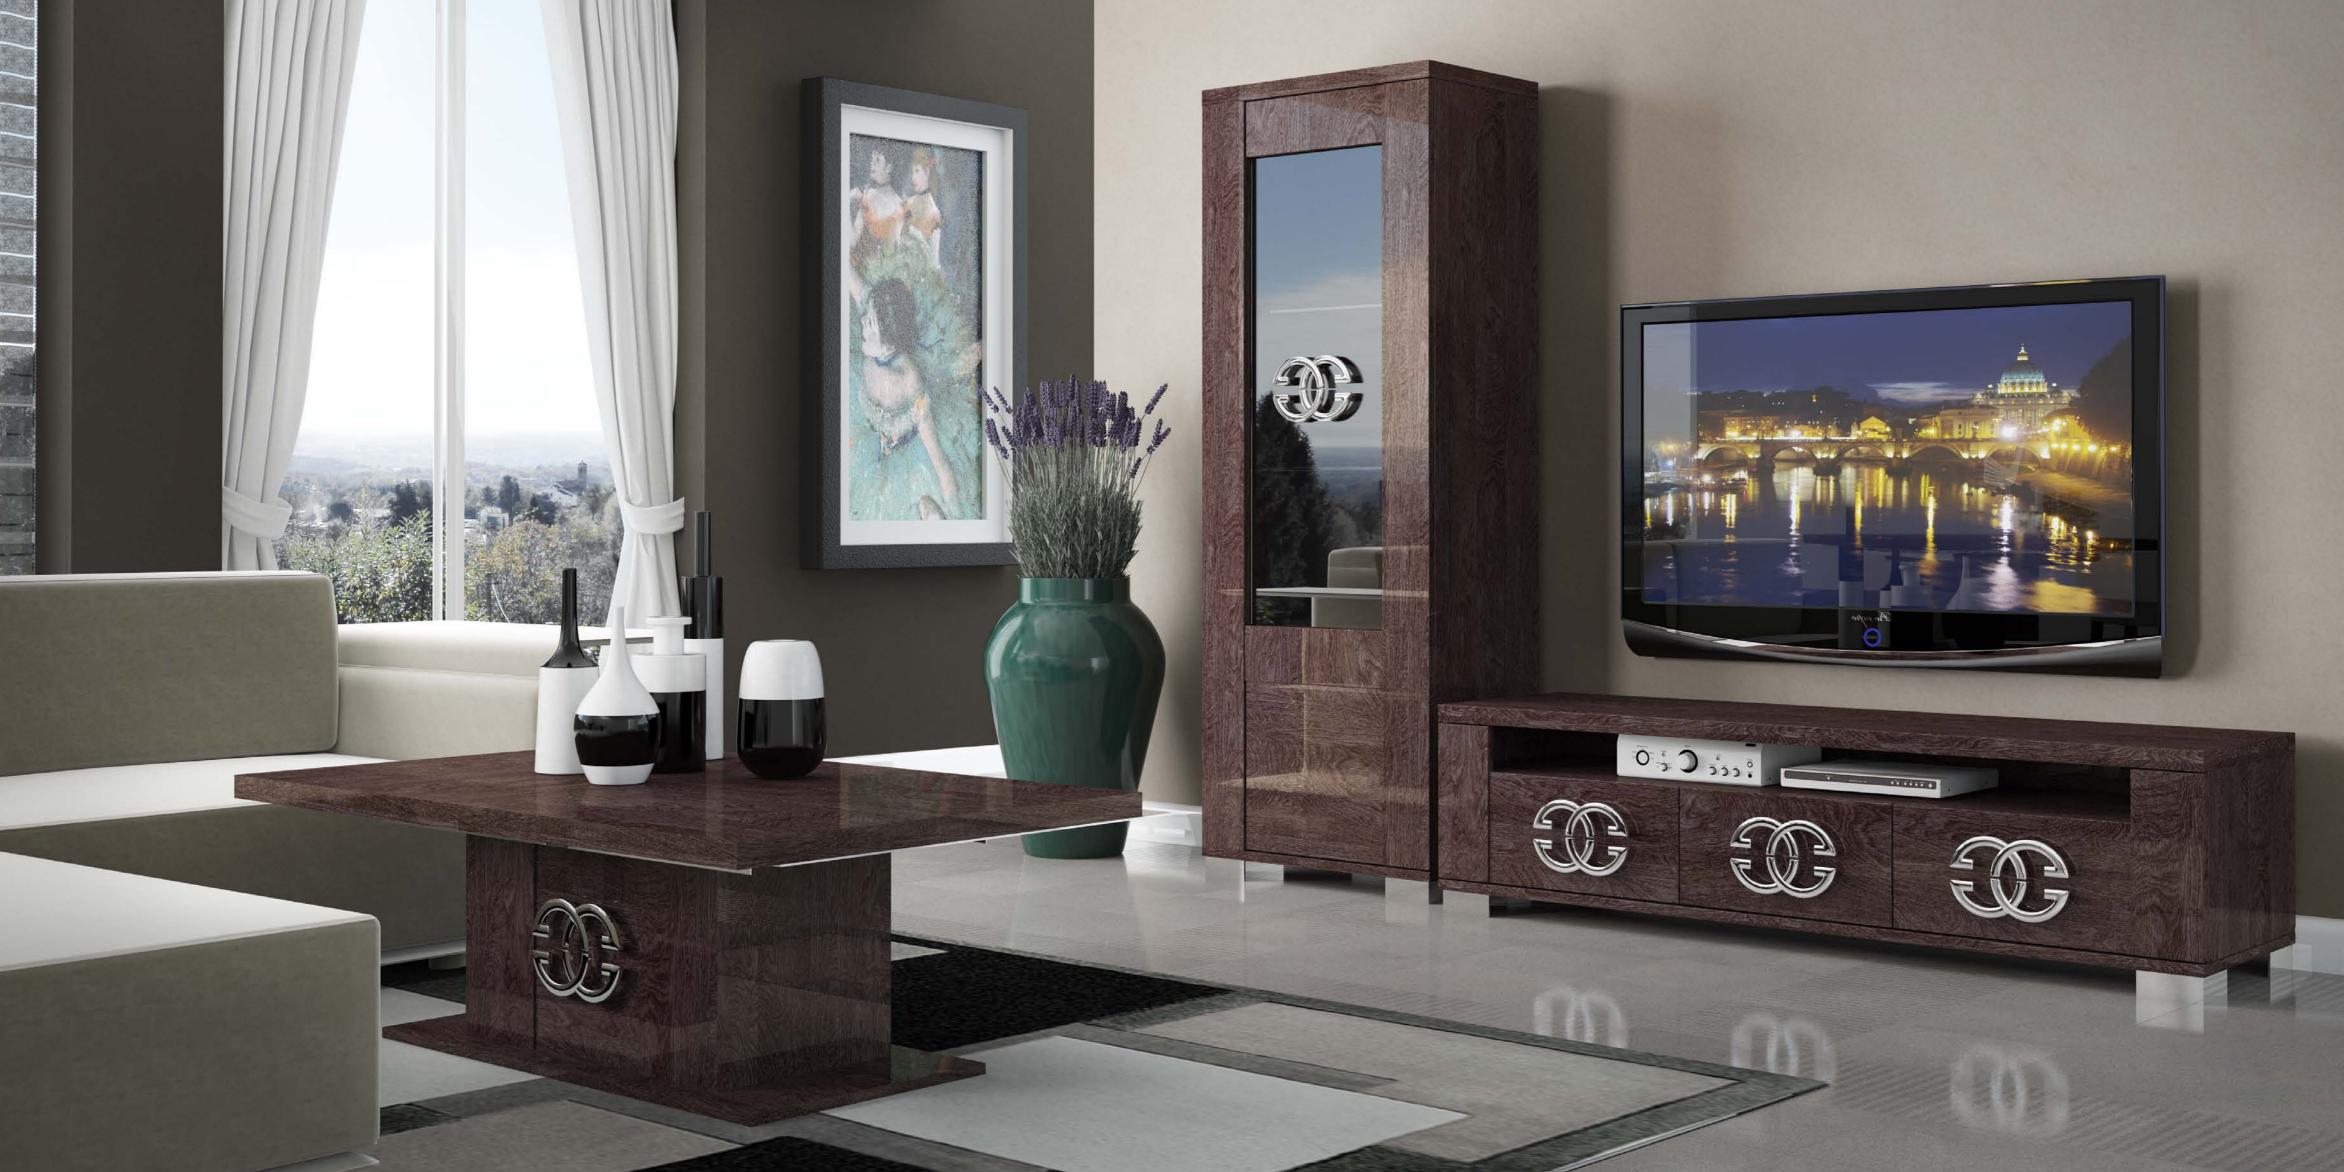

Un porta tv dalle linee essenziali per accompagnare con stile ogni momento libero.

LCD cabinet with essential and plane line designed to let you enjoy with style at your free time.

Un meuble télé aux lignes essentielles pour accompagner avec style votre temps libre.

Modern Handles

Modern Handles

Collezione Prestige, Stile elegante per un arredamento ricercato. Prestige Collection, Charming style, Charming living. Collection Prestige, Style élégant pour un ameublement recherché. Prestige La camera Prestige completa la zona giorno con tutti gli elementi essenziali per chi ama uno stile esclusivo. Il letto Prestige, sobrio ed elegante, è anche disponibile con testiera imbottita per chi ha un gusto più raffinato. I particolari in cromo conferiscono alla collezione un tocco di singolarità stilistica. Prestige Bedroom completes the day collection with essential items to furnish your home with exclusive style. Prestige bed, elegant and sober, is also available with upholstered headboard for a more sophisticated taste. Chromed details enrich Prestige collection with a touch of impeccable charm and artistic distinctiveness. La chambre Prestige complète la zone jour avec tous les éléments essentiels pour qui aime un style exclusif. Le lit Prestige, linéaire et sobre, est également disponible dans la version rembourrée pour qui a un goût plus raffiné. Les détails en chrome confèrent à la collection un charme impeccable et un style artistique.