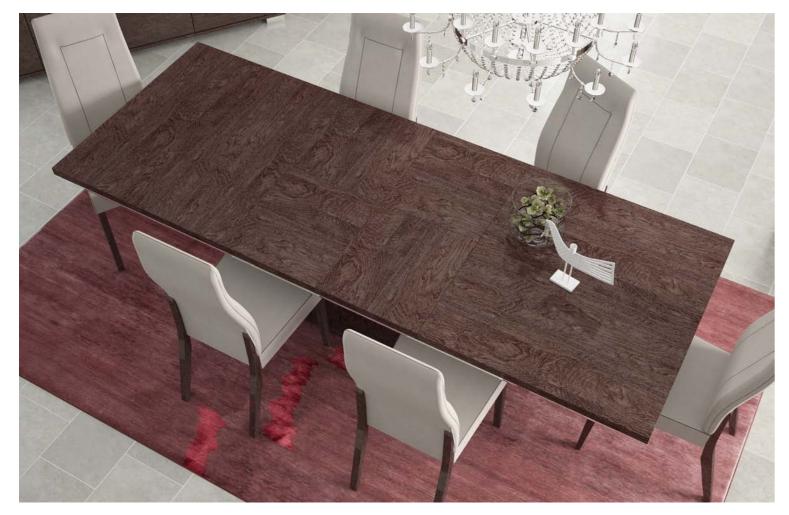

Il tavolo Prestige è disponibile con una o due estensioni grazie ad un innovativo meccanismo perfettamente in armonia con lo stile unico di questa collezione. L'incrociarsi delle venature del legno crea un disegno geometrico accattivante valorizzato dai caldi riflessi cromatici della betulla.

Prestige extendable table is available with one or two extensions. The table is characterized by an innovative extendable mechanism perfectly in harmony with the unique style of Prestige collection. The Horizontal and vertical grain fuse together revealing a fascinating and unexpected geometrical pattern, emphasized by the warm colorof the birch.

La table Prestige est disponible avec une ou deux allonges. Elle dispose d'un mécanisme innovant parfaitement en harmonie avec le style unique de cette collection. Les veinures horizontales et verticales du bois créent un dessingéométrique captivant valorisé par les reflets chromatiques du bouleau.