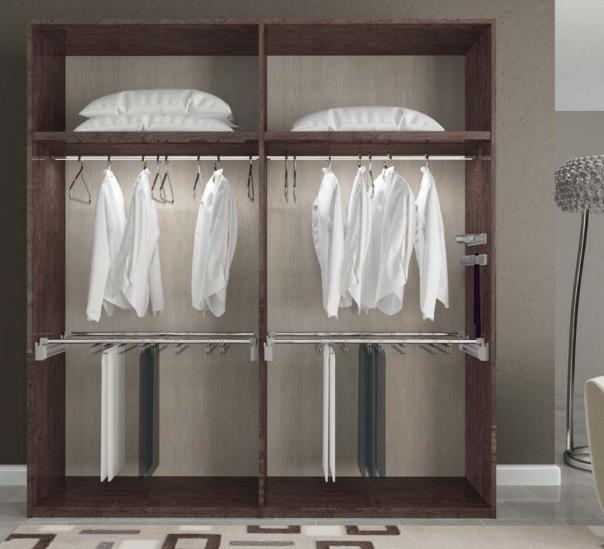

Le fauteuil de la coiffeuse est caractérisé par un style unique et innovant. Une assise confortable et un porte objet le rendent unique dans son genre.

Armadi modulari completano la zona notte. Gli accessori contribuiscono ad un razionale utilizzo degli spazi, perfettamente integrati con il Design della collezione

Modular wardrobe structure of Prestige collection is designed to ensure a rational space organization. Special accessories perfectly complete the wardrobe with a touch of exclusive Design.

Les armoires modulaires complètent la zone nuit. Les accessoires contribuent à améliorer l'aménagement des espaces et sont parfaitement intégrés avec le Design de la collection