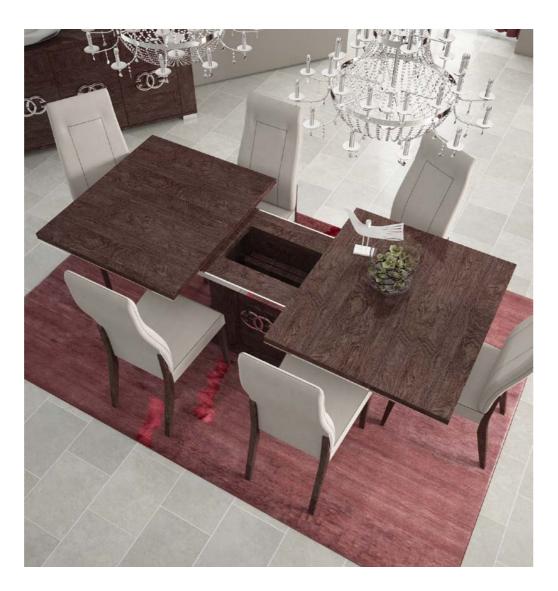

Il tavolo Prestige è disponibile con una o due estensioni grazie ad un innovativo meccanismo perfettamente in armonia con lo stile unico di questa collezione. L'incrociarsi delle venature del legno crea un disegno geometrico accattivante valorizzato dai caldi riflessi cromatici della betulla.

Prestige extendable table is available with one or two extensions. The table is characterized by an innovative extendable mechanism perfectly in harmony with the unique style of Prestige collection. The Horizontal and vertical grain fuse together revealing a fascinating and unexpected geometrical pattern, emphasized by the warm colorof the birch.

La table Prestige est disponible avec une ou deux allonges. Elle dispose d'un mécanisme innovant parfaitement en harmonie avec le style unique de cette collection. Les veinures horizontales et verticales du bois créent un dessingéométrique captivant valorisé par les reflets chromatiques du bouleau.