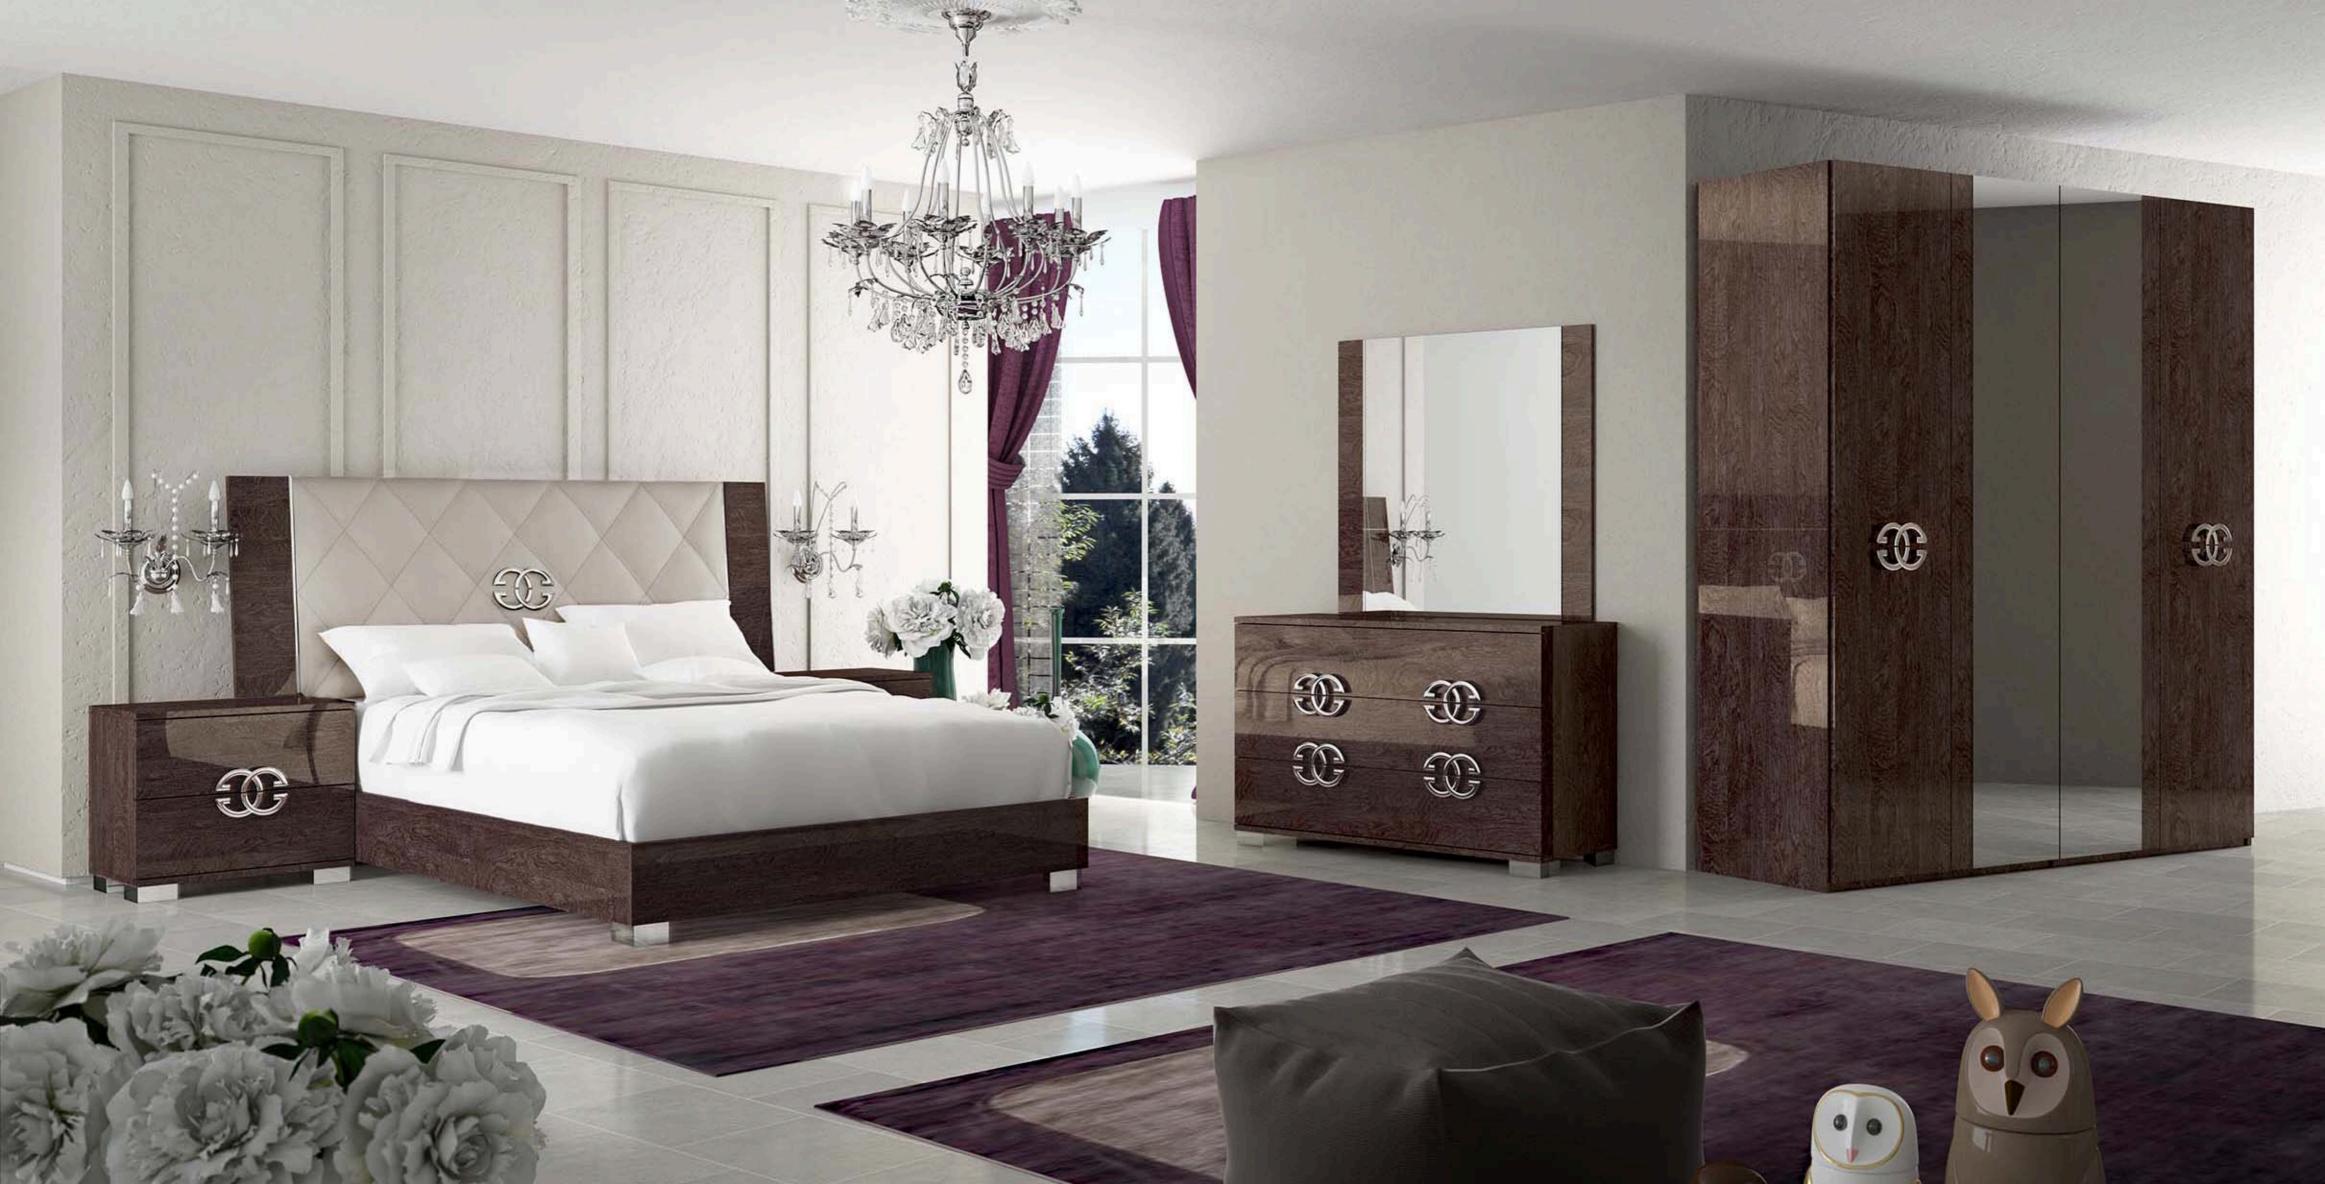

Modern Handles

Modern Handles

Collezione Prestige, Stile elegante per un arredamento ricercato. Prestige Collection, Charming style, Charming living. Collection Prestige, Style élégant pour un ameublement recherché. Prestige La camera Prestige completa la zona giorno con tutti gli elementi essenziali per chi ama uno stile esclusivo. Il letto Prestige, sobrio ed elegante, è anche disponibile con testiera imbottita per chi ha un gusto più raffinato. I particolari in cromo conferiscono alla collezione un tocco di singolarità stilistica. Prestige Bedroom completes the day collection with essential items to furnish your home with exclusive style. Prestige bed, elegant and sober, is also available with upholstered headboard for a more sophisticated taste. Chromed details enrich Prestige collection with a touch of impeccable charm and artistic distinctiveness. La chambre Prestige complète la zone jour avec tous les éléments essentiels pour qui aime un style exclusif. Le lit Prestige, linéaire et sobre, est également disponible dans la version rembourrée pour qui a un goût plus raffiné. Les détails en chrome confèrent à la collection un charme impeccable et un style artistique.

Modular wardrobe structure of Prestige collection is designed to ensure a rational space organization. Special accessories perfectly complete the wardrobe with a touch of exclusive Design.

Les armoires modulaires complètent la zone nuit. Les accessoires contribuent à améliorer l'aménagement des espaces et sont parfaitement intégrés avec le Design de la collection