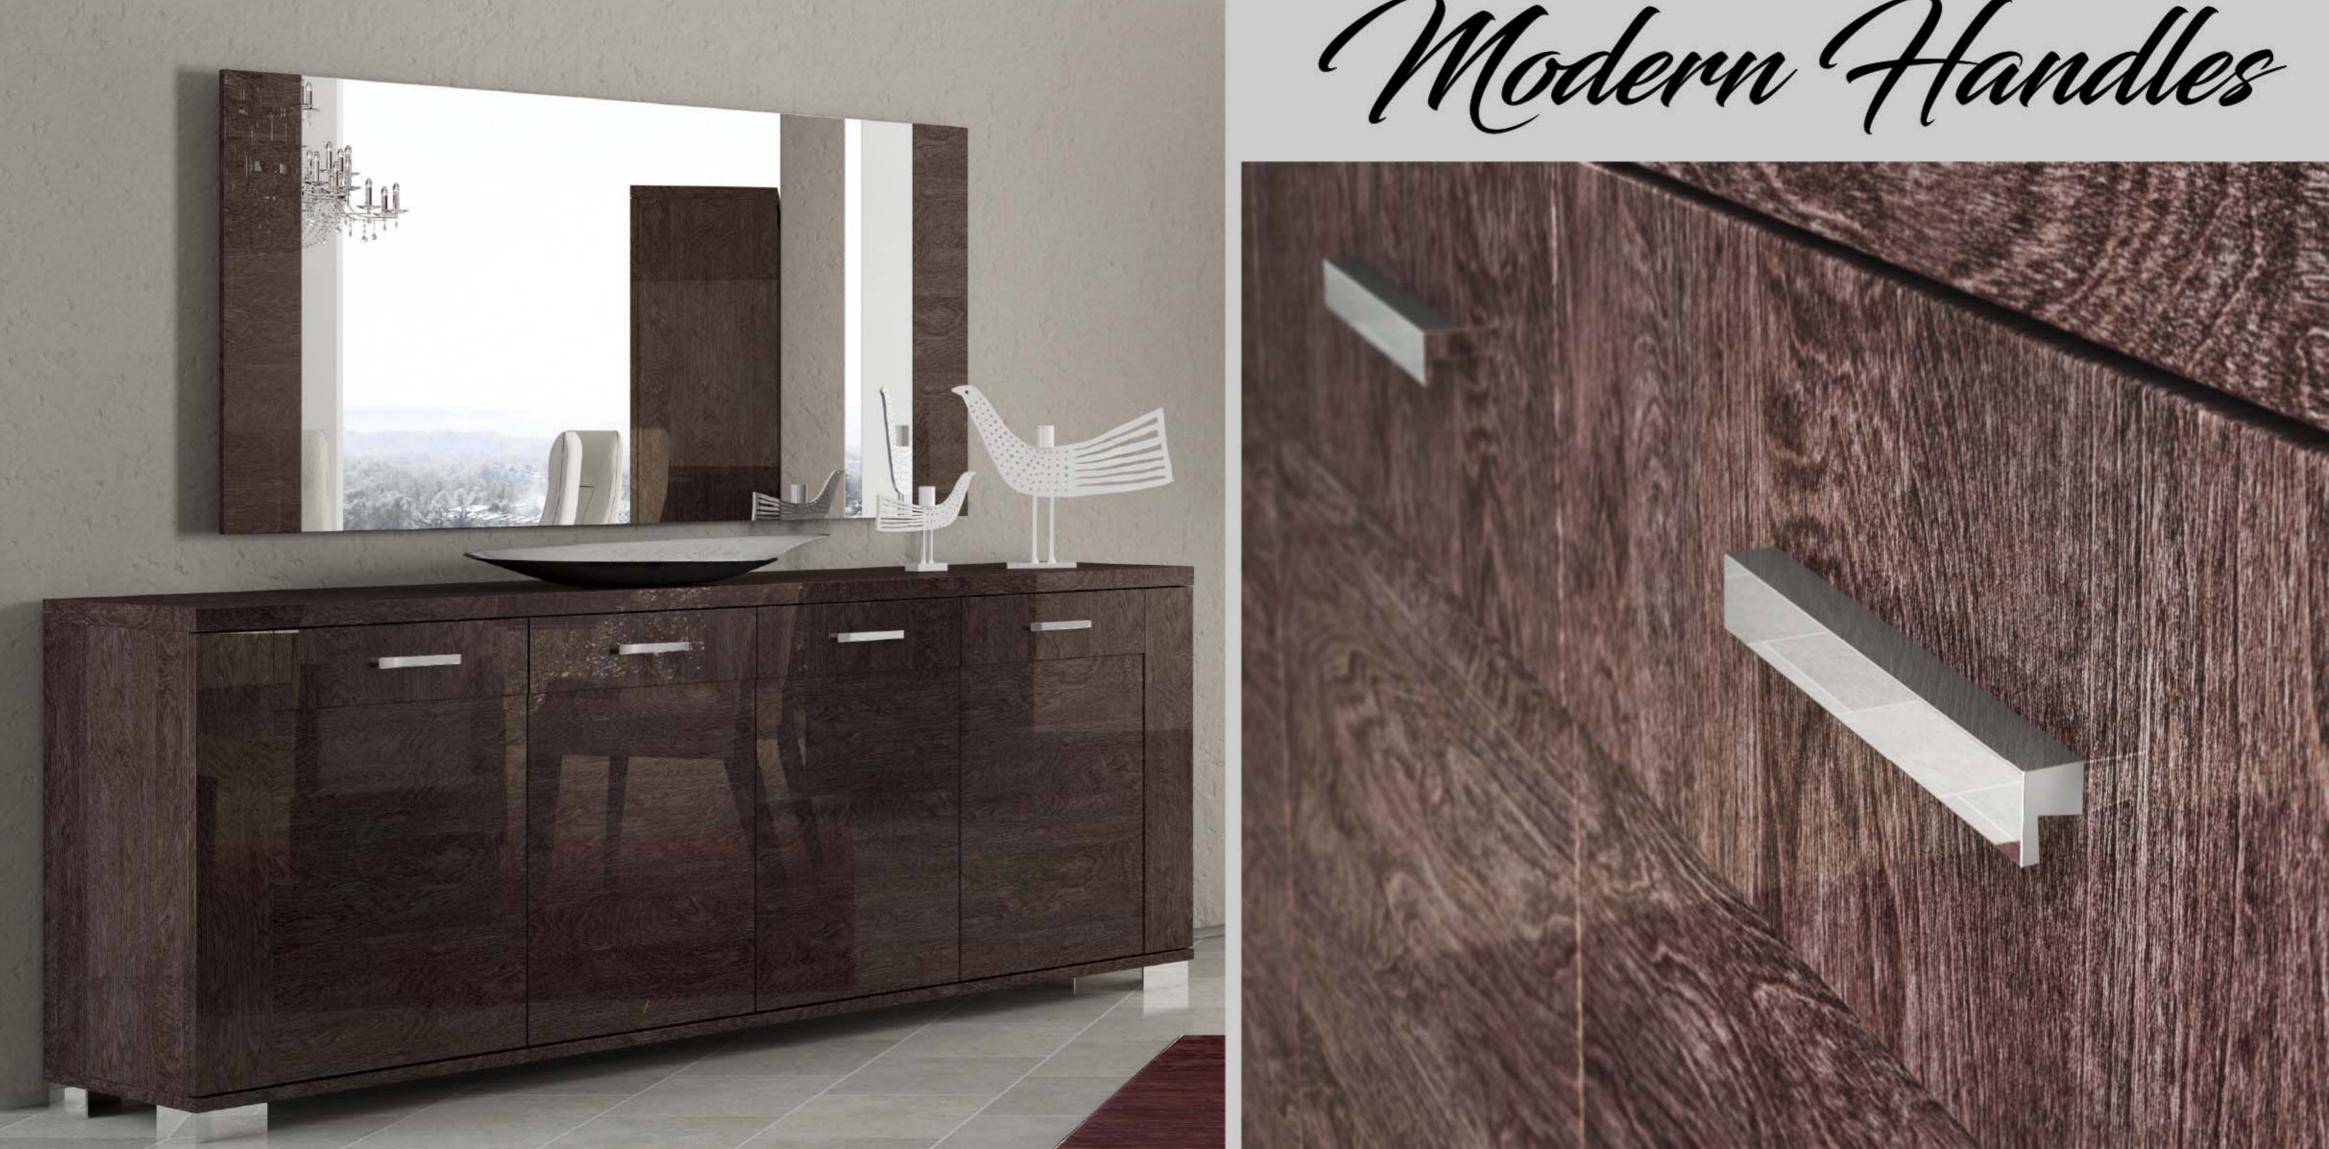

Maniglia dalle linee stilizzate e geometriche progettata dai nostri designer per soddisfare i gusti più esigenti.

Geometric shaped handle designed by our architects to satisfy the most demanding taste.

Des poignées stylisées aux lignes géométriques conçues par nos designers pour satisfaire les goûts des plus exigeants

Il tavolino per il soggiorno nasconde uno spazioso porta bottiglie facilmente accessibile integrato nella base.