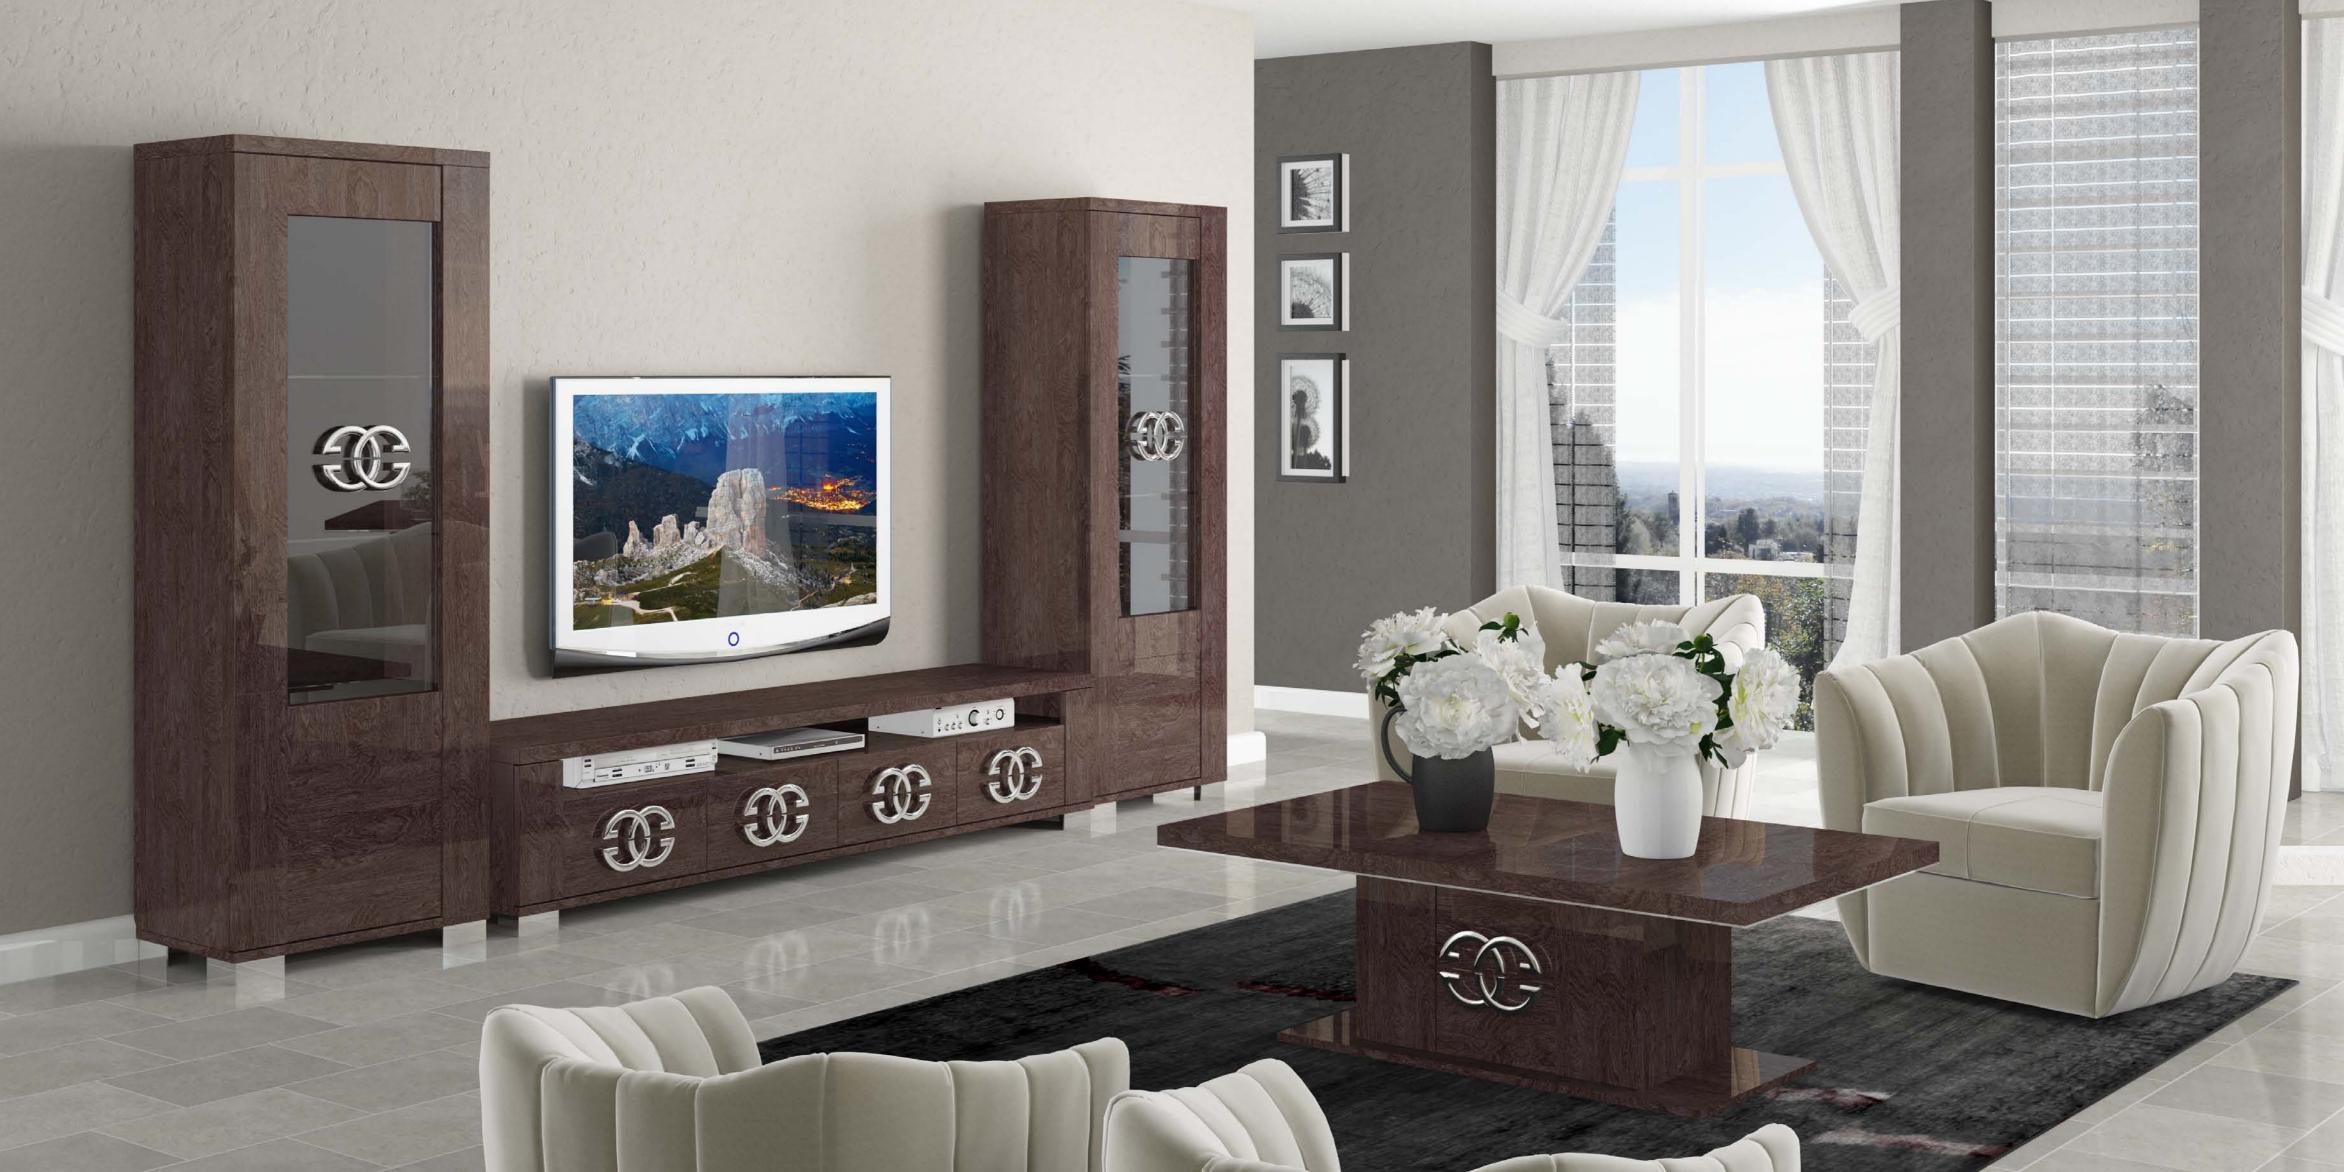

Un porta tv dalle linee essenziali per accompagnare con stile ogni momento libero.

LCD cabinet with essential and plane line designed to let you enjoy with style at your free time.

Un meuble télé aux lignes essentielles pour accompagner avec style votre temps libre.