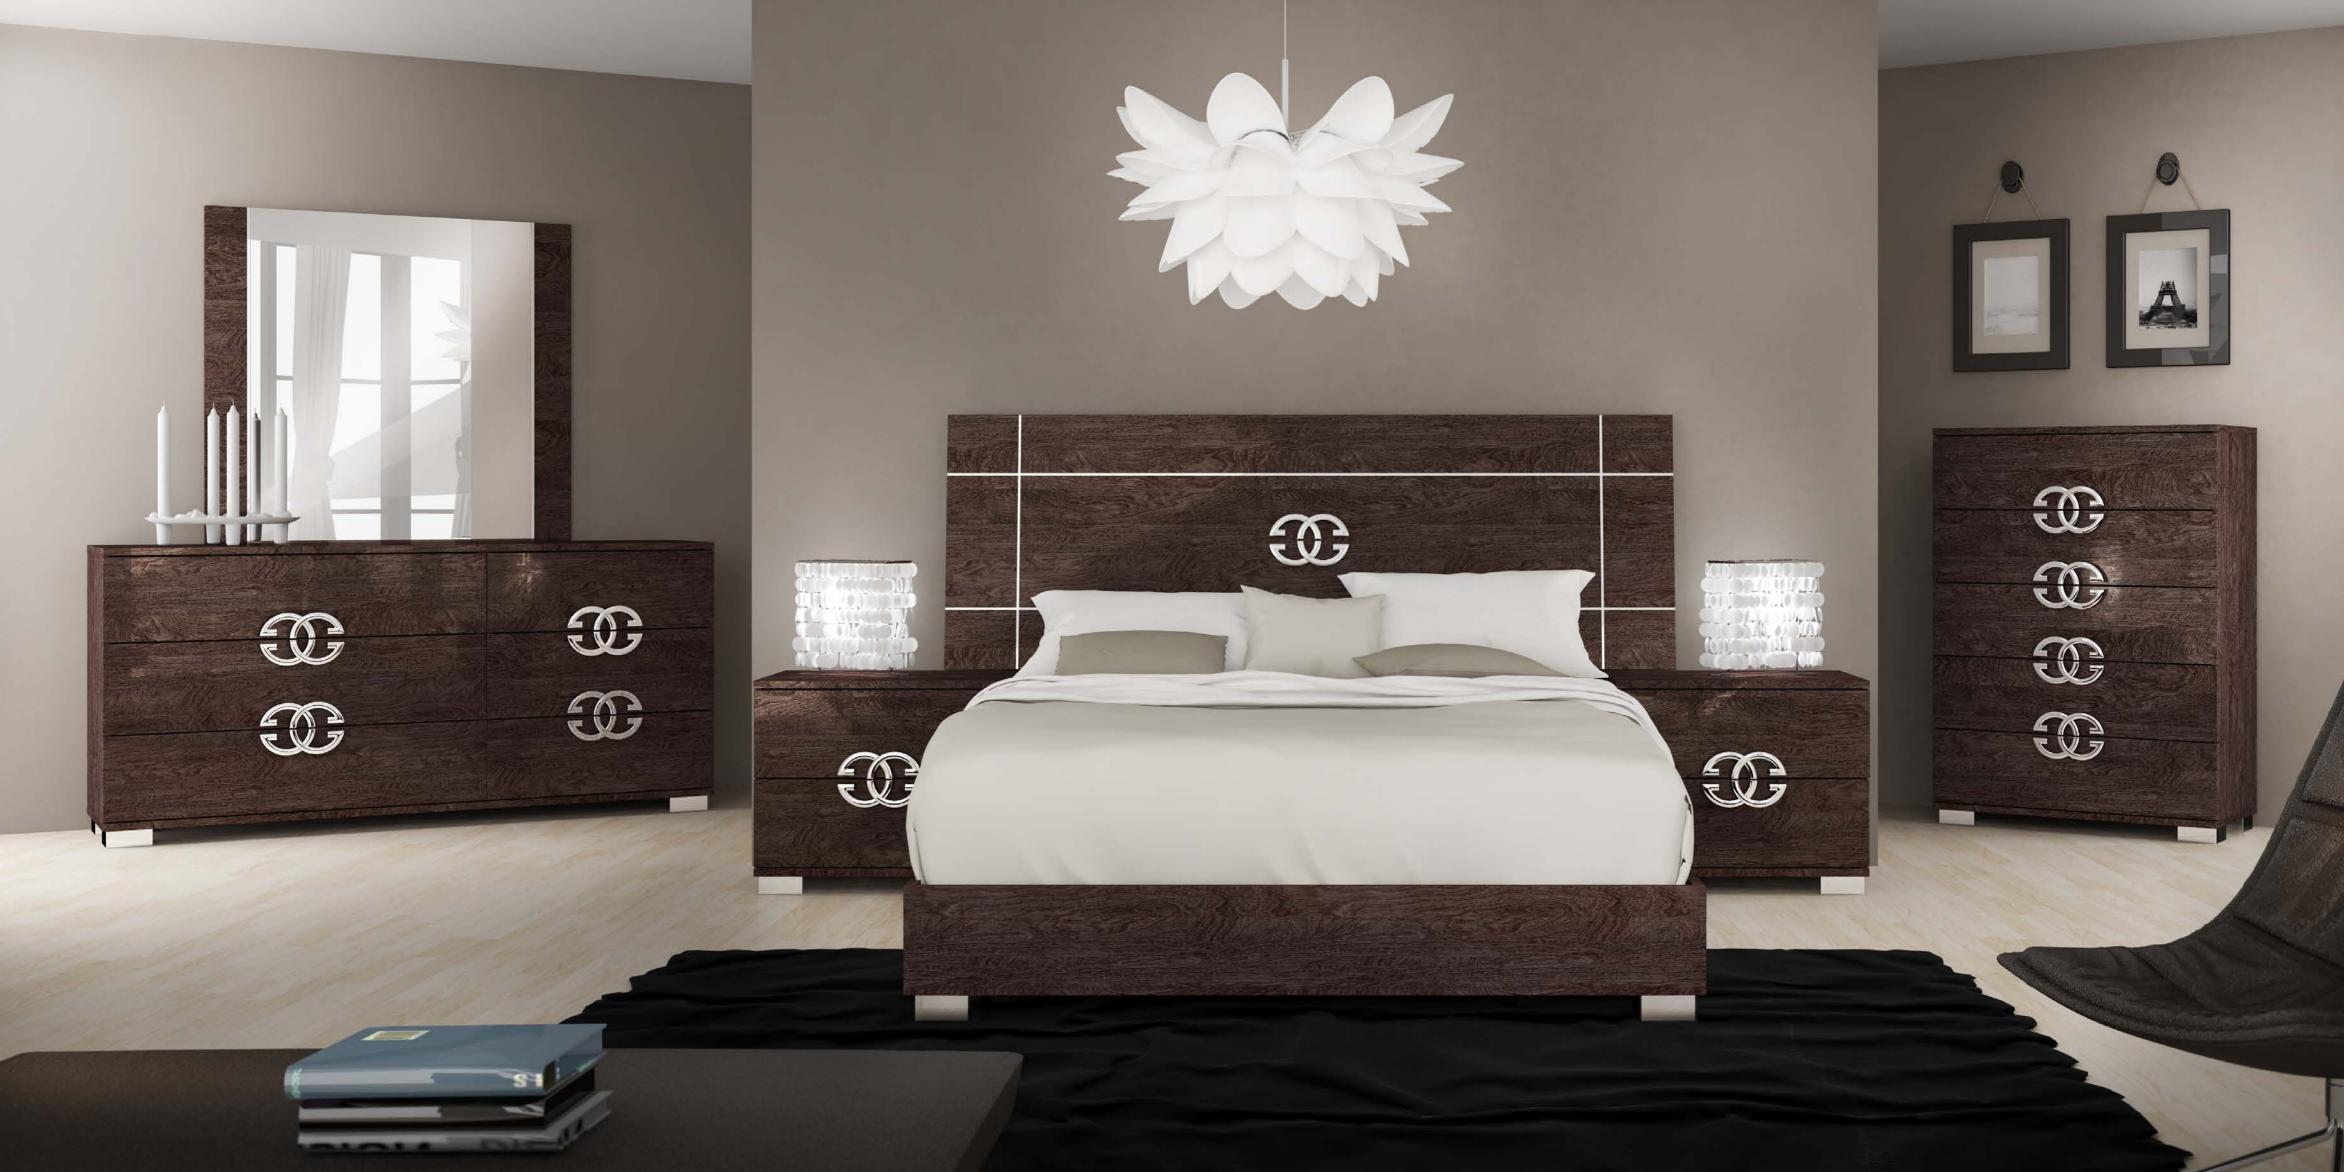

Modern Handles

Modern Handles

Collezione Prestige, Stile elegante per un arredamento ricercato. Prestige Collection, Charming style, Charming living. Collection Prestige, Style élégant pour un ameublement recherché. Prestige La camera Prestige completa la zona giorno con tutti gli elementi essenziali per chi ama uno stile esclusivo. Il letto Prestige, sobrio ed elegante, è anche disponibile con testiera imbottita per chi ha un gusto più raffinato. I particolari in cromo conferiscono alla collezione un tocco di singolarità stilistica. Prestige Bedroom completes the day collection with essential items to furnish your home with exclusive style. Prestige bed, elegant and sober, is also available with upholstered headboard for a more sophisticated taste. Chromed details enrich Prestige collection with a touch of impeccable charm and artistic distinctiveness. La chambre Prestige complète la zone jour avec tous les éléments essentiels pour qui aime un style exclusif. Le lit Prestige, linéaire et sobre, est également disponible dans la version rembourrée pour qui a un goût plus raffiné. Les détails en chrome confèrent à la collection un charme impeccable et un style artistique.