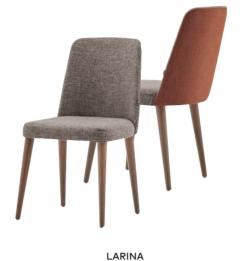

## Larina

The Larina Dining Room Set is a stylish alternative for people who would love to share their favourite spots and have a pleasant time with friends and family. Larina's extendible dining table with extension stops is a life-saving design for crowded dinners that will stay with your for years. What's more, each piece is made of high-standard, non-carcinogenic materials and gives you the dining room you always dreamed of with its functional design.

The practical-sized, two-legged Larina Sideboard is designed to save space. You can use it in the hallway or the bedroom, not just the dining room.

PERSONALISE YOUR STYLE

**PLAIN CHIC** Proving that the difference is in the detail, every piece in the Larina Collection is very special, very practical. In particular, the dining room tables which lend themselves to different décor scenarios.

Round tables are the ideal solution for small rooms while creating an intimate atmosphere.

Full colour Painting

Extendible Table

Extension Stop Feature

E1 Standard Non-Carcinogenic Material