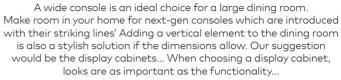

**SOLID W:** 470 mm **D:** 560 mm **Y:** 810 mm

FRAME
W: 505 mm D: 540 mm Y: 815 mm

TOSCANA W: 505 mm D: 585 mm Y: 960 mm

GIFT W: 620 mm D: 625 mm Y: 815 mm

Consoles, display cabinets and sideboards, are, the unsung heroes of the dining rooms. Considering all the load carry, their designs are as functional as their designs reflect an article of architecture with stylish looks that make it hard to choose, it is their time to shine now!

#### HORIZONTALLY STYLISH OR VERTICALLY STYLISH?

**Display Cabinet** 

The correctly picked sideboard backed by a mirror is all you need to create a corner that turns heads with its glitter. Hence, mirrors reflect light and make the room brighter. While choosing a sideboard, you can use a vintage one with the modern dining room set or go along with a striking design and furnish the room a statuesque look.