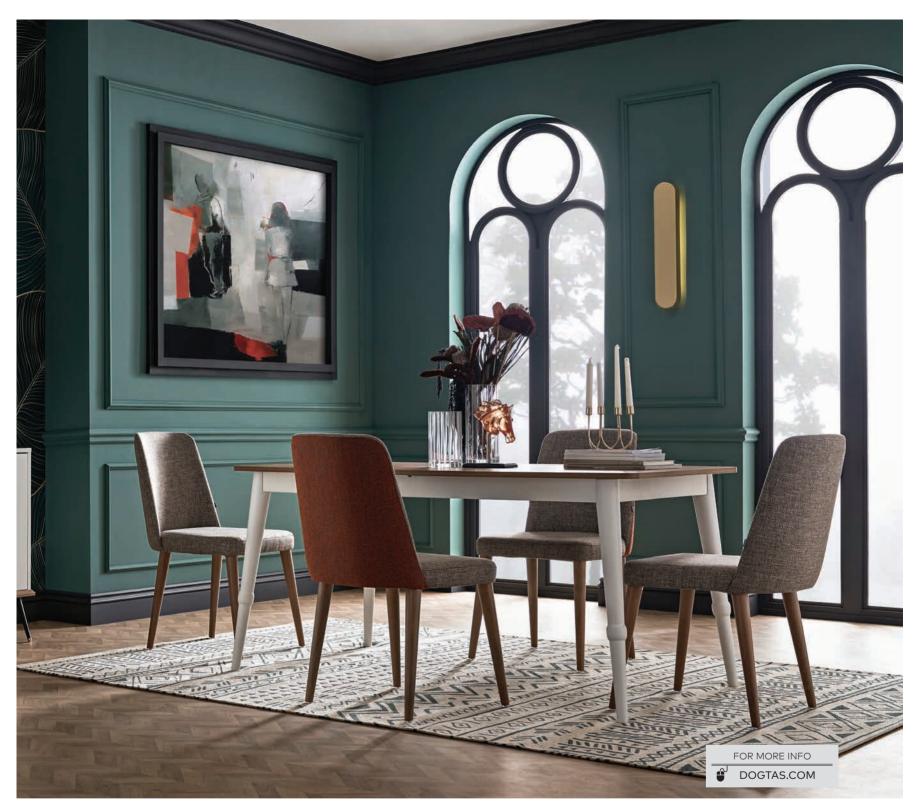

## **DINING ROOMS** Gold Representing elegance with its gold detailing, the Gold Dining Room Set redefines luxury. Possessing a modern and stylish effect, the design's dazzling lines are truly seductive. Bringing the cosiness of the walnut tree into your living space, Gold fuels modernism with a naturalist attitude. The 'less-is-more' philosophy, a popular trend in recent years, matches the spirit of the Gold collection. You can use white and gold objects that accentuate the collection's design and detailing and complement it with pieces brought to life by natural materials. The metal detailing adds a nice touch of movement to the pieces while the wood's intricate appearance brings out a modern stance. FOR MORE INFO DOGTAS.COM