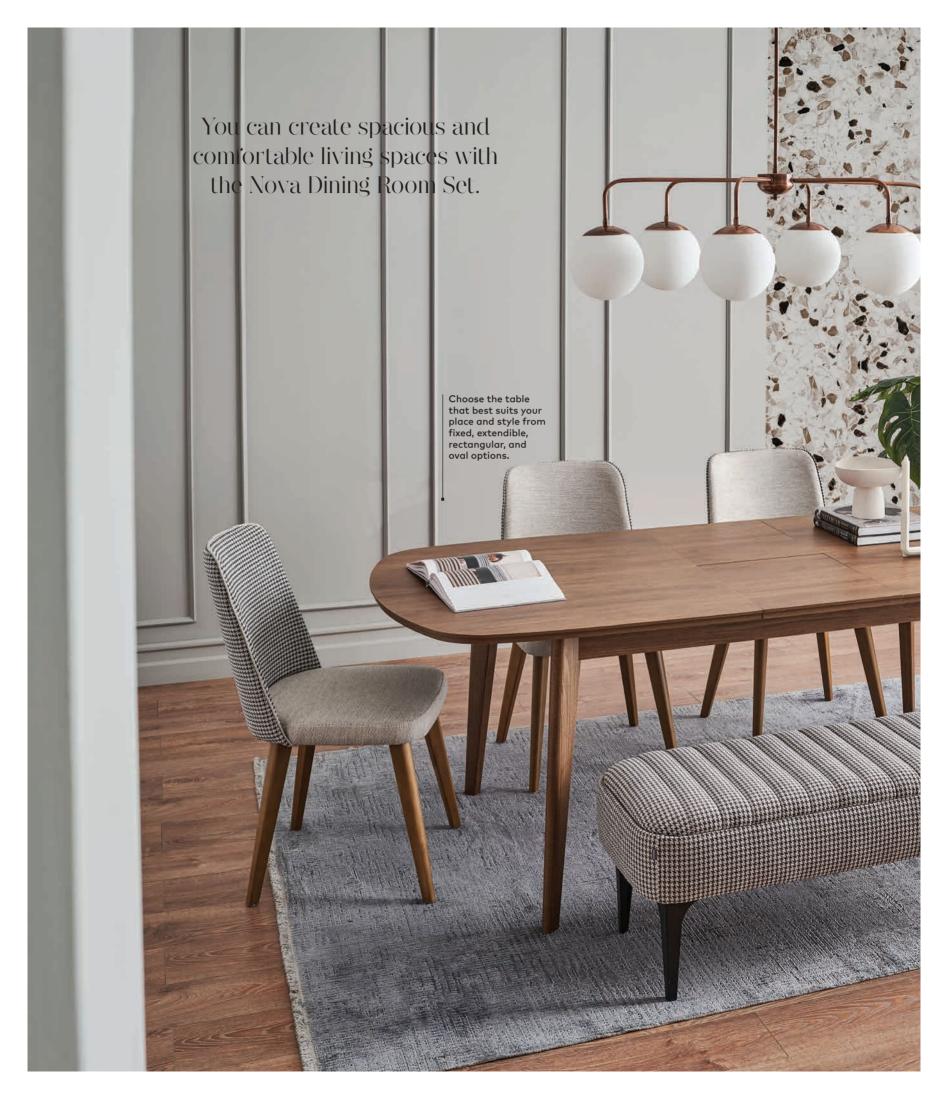

## Nova

Nova's original design draws on nature for its colours and textures and is ideal for the ones who look or a different style in your dining room. The Nova Dining Room Set comes to life with earthy colours and the noble character of wood and has a look that is both elegant and assertive. The linen-patterned cupboard doors accompanying the walnut main body produce an unrivalled harmony. Designed in black and copper tones, the handles accentuate the elegant look that dominates the overall design.

#### PERSONALISE YOUR STYLE

Combine the set's different modules to create your particular style. Choose from the console and mirrors which stand out with their miniature detailing and embellish your combination with the bench and a sideboard.