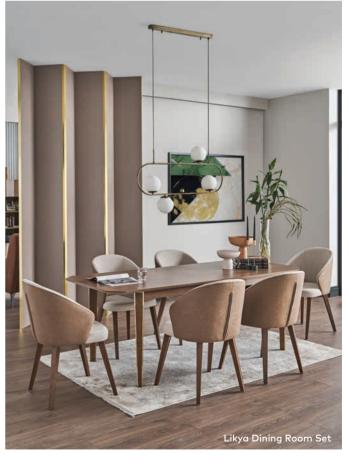

## Stylish dining rooms

#### CONSOLE AND DINING ROOMS

Yemek The leading actors of the scenario that will make you and your guests feel comfortable in the dining room and make it possible to have a perfect meal; It is a stylish and modular dining table, chairs that will provide the same comfort, and a console in an ideal width that will take a big burden off your













## Mayer

The Mayer Dining Room Set is both fashionable and is promising to stay timeless with its trendy looks. It is up to the accessory choices to determine the mode of this natural texture it offers. Fashioned with the combination of off-white and the serene nature of wood, the Mayer Dining Room Set adds a simple yet natural elegance to living spaces that you never want to end with its refined look and functionality. The sincere and natural yet noble style complements your home, in a way to suit you.



The Mayer Dining Room Set is shaped with simple, geometric lines. The set's "cool" attitude and modest detailing are calming and soothing.



PERSONALISE YOUR STYLE

#### WITH THIS SET ANYTHING IS POSSIBLE!

Offering a simplistic and natural elegance, Mayer's extendible wooden din