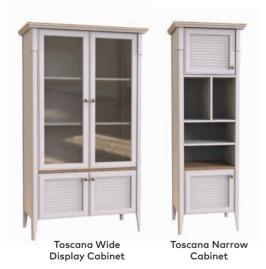

## Toscana

The Toscana Dining Room Set brings a cosy, natural appearance to dining rooms with its natural wood look. Successfully reflecting the natural and nostalgic attitude of the country style, Toscana's light coloured structure brightens up the room. The textile patterns and slat detailing on the drawers and cupboard doors add a unique vibe to the set. The wide and practical console, the dining table, standing out with its stylish legs, and the nostalgic looking chairs are parts of the set that really catch the eye.

If you're looking for pieces that bring out the country décor style in your home, check our the Toscana series with its narrow and wide cabinets, console, sideboard, mirror, side table, and linen fabric as well as its tables and chairs.