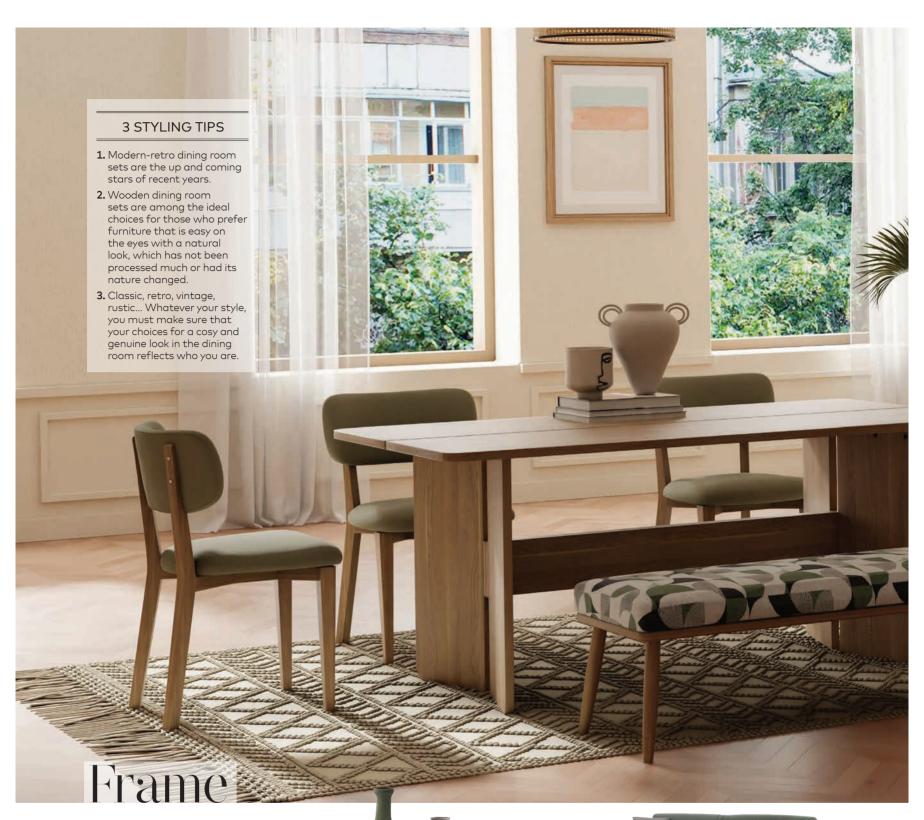

#### MODERN-RETRO

Natural, simple, and nostalgic... Bringing natural Scandinavian style and intimacy into your living spaces, the Frame Collection's dining room set offers a choice of sizes and designs. The Frame Dining Room Set's ergonomic design adds practicality to everyday life. The dining room set includes pieces where the refined, natural stylishness of wood is echoed in the plain oak doors and lends itself to many styles including retro, vintage, bohemian, and modern. It goes particularly well with 2-seater and 3-seater sofas in the retro and modern line.

Poseidon Green Object

Frame 3-Seater Sofa

Brita 3-Seater Sofa