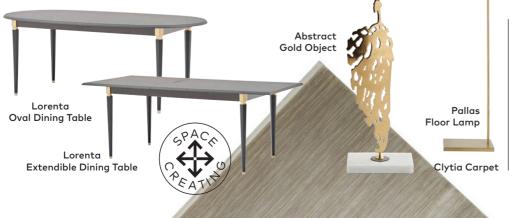

### Lorenta

The Lorenta Dining Room Set flawlessly complements the décor with its stylish design reflecting the modern-country style. Standing out with its rich and elegant woodwork, the design's golden handles, slender legs, etched glass doors, and other fine detailing speak to a refined taste. Making mealtimes extra special with each piece, Lorenta exceeds expectations with its practical storage spaces and choice tables in different shapes.

You can choose from among Lorenta's different modules to create a set that best meets your expectations. You can go for the oval and rectangular fixed and extendible tables, and take your pick from among the different sized display cabinets and consoles to store and display. Complete the setting with the sideboard and the decorative mirror.

#### NOBLE, MODERN, ELEGANT

Each piece in the Lorenta Collection is perfect for creating a noble, modern, and elegant dining room! The newcomer to the series, Lorenta Dacrass Jasmine, brings a breath of fresh air to any room with its energetic white tones. What gives the dining room set its unique style is its exquisite detailing...

Extendible Table

Extension Stop Feature

E1 Standard Non-Carcinogenic Material