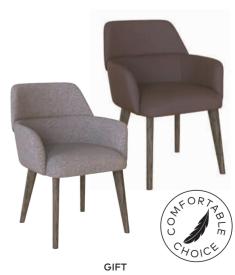

#### **GLAMOROUS AND UNIQUE**

Are you ready to meet the Gift Dining Room Set, each piece of which echoes its modern, elegant, and minimalist style. You can make your dining room reflects your unique taste with this stylish furniture which used metal, glass, and wood together. With a choice of tables to suit different needs and its practical and stylish pieces, the Gift Dining Room Set stands out.

#### IMPRESSIVE MODESTY

The Gift Glass Dining Table's modern and innovative style gives rooms a whole new look. Add a touch of sophistication to your dining room with this dining table complete with a smoked glass top and originally shaped wooden legs.