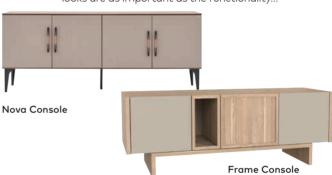

## Nova

Nova's original design draws on nature for its colours and textures and is ideal for the ones who look or a different style in your dining room. The Nova Dining Room Set comes to life with earthy colours and the noble character of wood and has a look that is both elegant and assertive. The linen-patterned cupboard doors accompanying the walnut main body produce an unrivalled harmony. Designed in black and copper tones, the handles accentuate the elegant look that dominates the overall design.

#### PERSONALISE YOUR STYLE

Combine the set's different modules to create your particular style. Choose from the console and mirrors which stand out with their miniature detailing and embellish your combination with the bench and a sideboard.

**SOLID W:** 470 mm **D:** 560 mm **Y:** 810 mm

FRAME
W: 505 mm D: 540 mm Y: 815 mm

TOSCANA W: 505 mm D: 585 mm Y: 960 mm

GIFT W: 620 mm D: 625 mm Y: 815 mm

Consoles, display cabinets and sideboards, are, the unsung heroes of the dining rooms. Considering all the load carry, their designs are as functional as their designs reflect an article of architecture with stylish looks that make it hard to choose, it is their time to shine now!