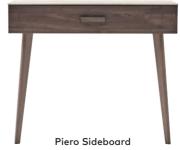

## Piero

The Piero Dining Room Set backs up its calm and modern looks with a rich combination of materials while its smooth transitions set off by the stylish harmony of colours turn it into a timeless collection.

Piero brings an unaccustomed nuance with its brown bronze metal legs and handle and creates a gentle harmony with its unique dark walnut texture and terni materials that bring out its natural side. The fine detailing in its handles point out a minimalist design approach while the herringbone quilting and leather detailing add a refined stylishness to the atmosphere.

The Piero Console and Piero Sideboard are the pieces that complement the collection's stylishness.