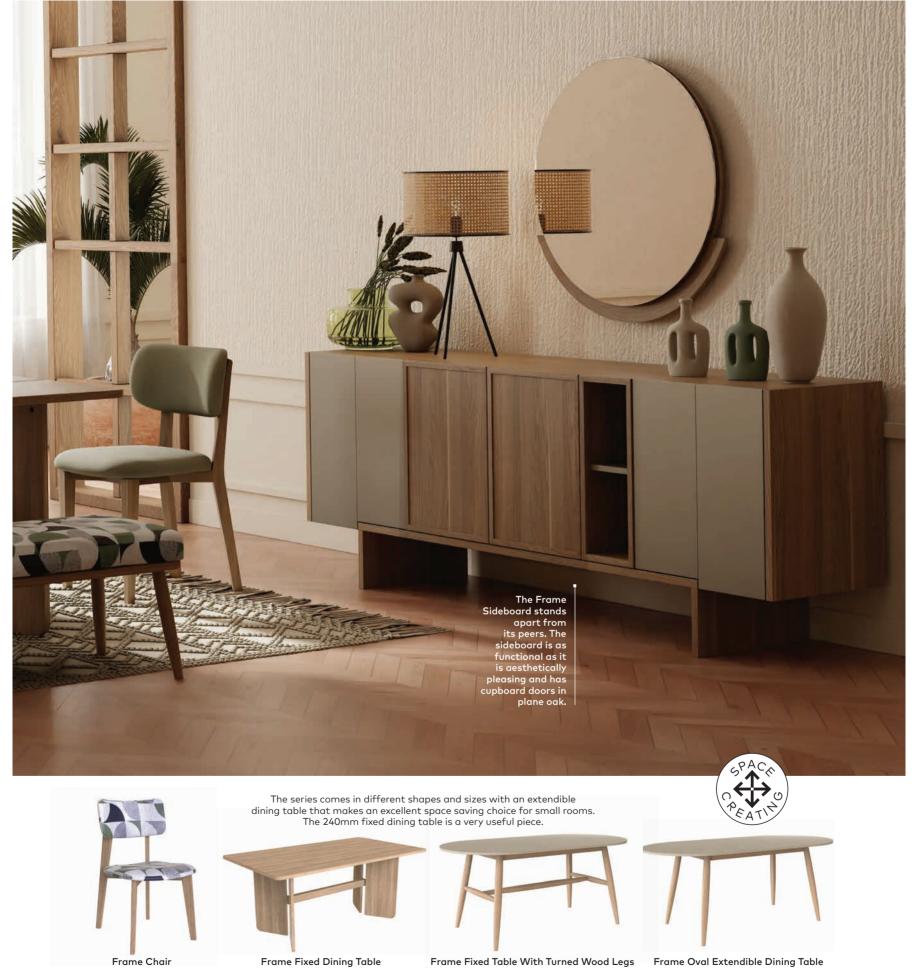

#### MODERN-RETRO

Natural, simple, and nostalgic... Bringing natural Scandinavian style and intimacy into your living spaces, the Frame Collection's dining room set offers a choice of sizes and designs. The Frame Dining Room Set's ergonomic design adds practicality to everyday life. The dining room set includes pieces where the refined, natural stylishness of wood is echoed in the plain oak doors and lends itself to many styles including retro, vintage, bohemian, and modern. It goes particularly well with 2-seater and 3-seater sofas in the retro and modern line.

**SOLID W:** 470 mm **D:** 560 mm **Y:** 810 mm

FRAME
W: 505 mm D: 540 mm Y: 815 mm

TOSCANA W: 505 mm D: 585 mm Y: 960 mm

GIFT W: 620 mm D: 625 mm Y: 815 mm

Consoles, display cabinets and sideboards, are, the unsung heroes of the dining rooms. Considering all the load carry, their designs are as functional as their designs reflect an article of architecture with stylish looks that make it hard to choose, it is their time to shine now!