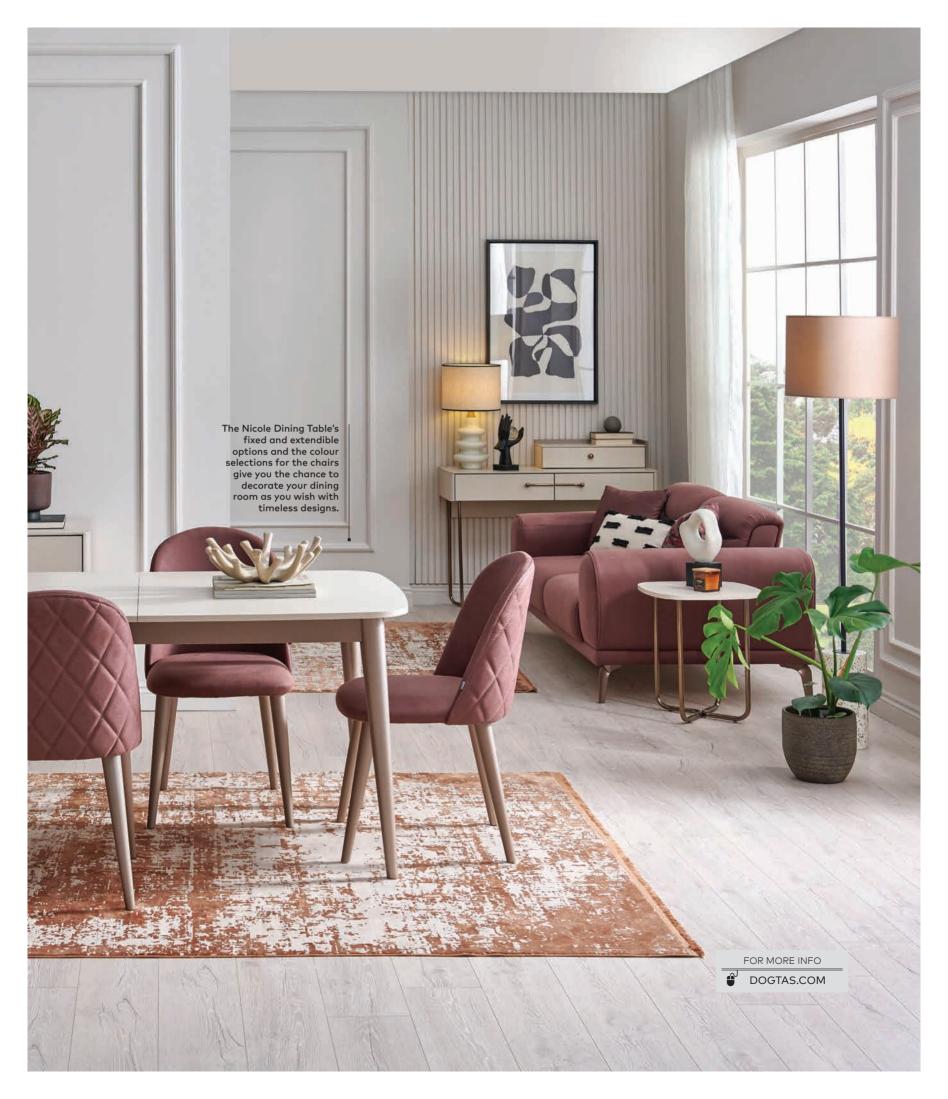

## Nicole

Standing out with its feminine, modest, and graceful lines, the Nicole Collection's dining room set is ideal for creating timeless living spaces. Expertly blending mink, brown, and bronze with different materials, the set's practical pieces complete the décor.

#### PERSONALISE YOUR STYLE

Available with a choice of two fabrics in terms of the chair upholstery, the Nicole Dining Room Set is best used with pieces that accentuate its stylishness while complementing its sophisticated attitude.

This stylish group will be the stage for pleasant evening dinners, breakfasts, or afternoon tea allowing you to display or store your favourite accessories. Complement it with the other pieces in the collection like the sideboard, mirror, pouf, and chair.