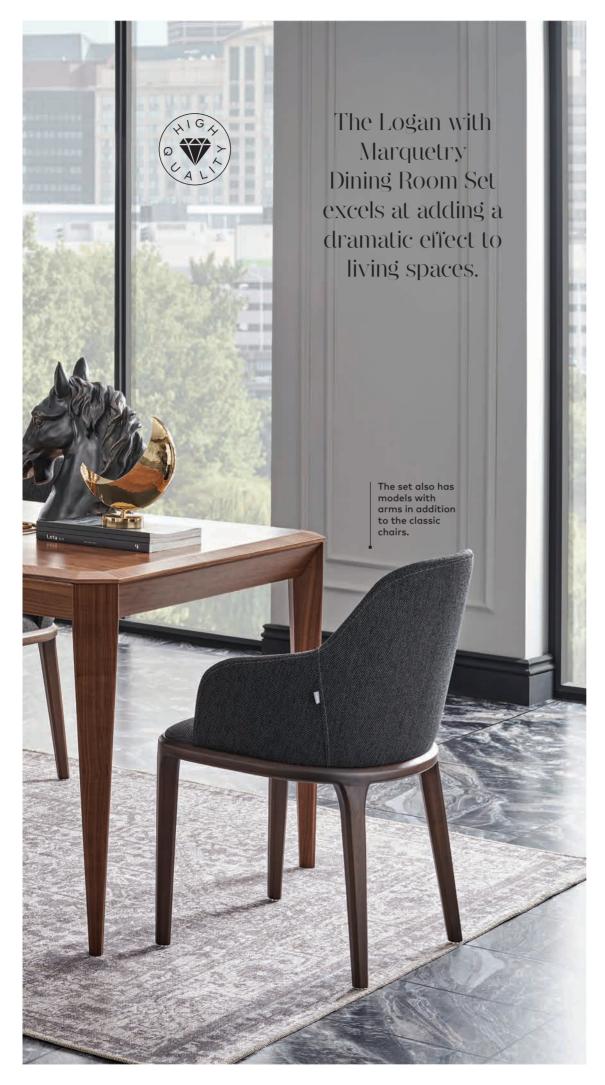

## Logan

Carrying traces of Gothic architecture in its design, the Logan Marquetry Dining Room Set adds a peerless and timeless style to living spaces with its luxury detailing. With dignified marquetry, stylish gold, and refined glass, Logan has a level of comfort that will further cherish the table chats.. You can see the elegant woodwork on the sideboard, sideboard, fixed dining table and the surfaces of the coffee tables in the Logan Marquetry Dining Room Set. The marquetry work in each piece adds a vintage air to the collection's style, making every piece it even more special. The set's luxurious look creates an unparalleled setting for dinner invitations, allowing you enjoy throwing dinner parties in an enchanting atmosphere.