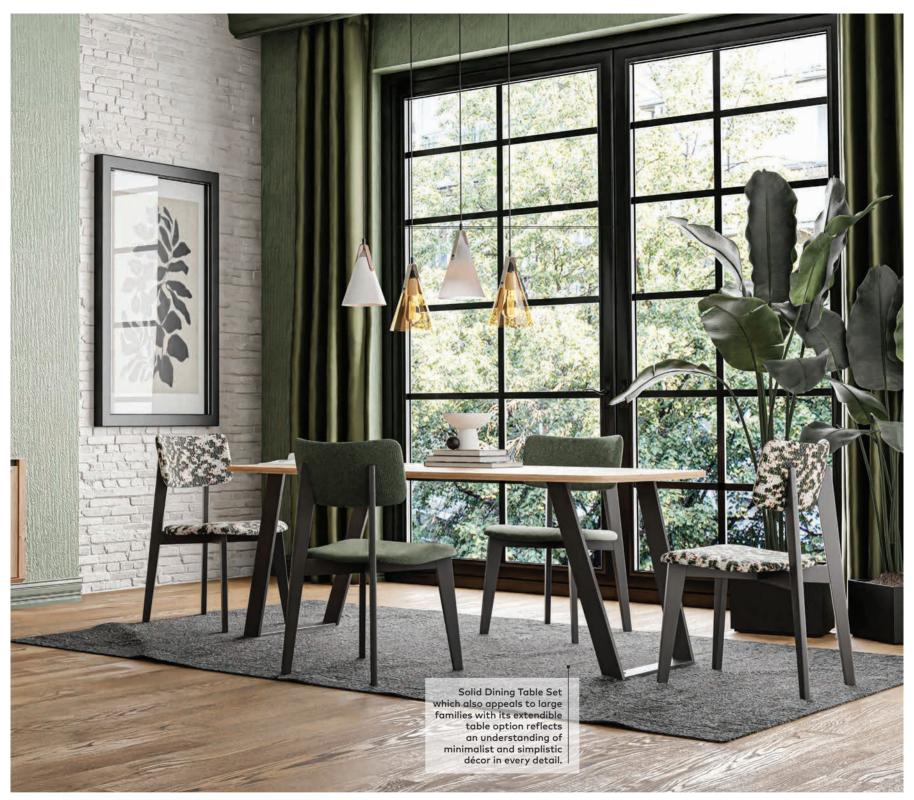

## Larina

The Larina Dining Room Set is a stylish alternative for people who would love to share their favourite spots and have a pleasant time with friends and family. Larina's extendible dining table with extension stops is a life-saving design for crowded dinners that will stay with your for years. What's more, each piece is made of high-standard, non-carcinogenic materials and gives you the dining room you always dreamed of with its functional design.

The practical-sized, two-legged Larina Sideboard is designed to save space. You can use it in the hallway or the bedroom, not just the dining room.

PERSONALISE YOUR STYLE

**PLAIN CHIC** Proving that the difference is in the detail, every piece in the Larina Collection is very special, very practical. In particular, the dining room tables which lend themselves to different décor scenarios.

Round tables are the ideal solution for small rooms while creating an intimate atmosphere.

Full colour Painting

Extendible Table

Extension Stop Feature

E1 Standard Non-Carcinogenic Material