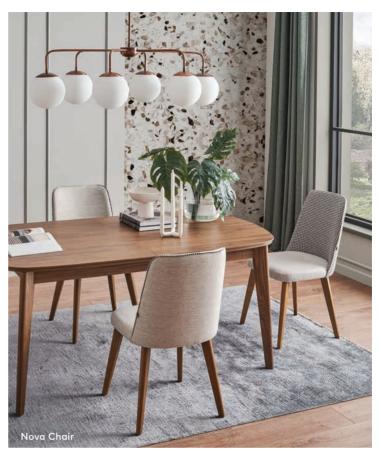

## Nova

Nova's original design draws on nature for its colours and textures and is ideal for the ones who look or a different style in your dining room. The Nova Dining Room Set comes to life with earthy colours and the noble character of wood and has a look that is both elegant and assertive. The linen-patterned cupboard doors accompanying the walnut main body produce an unrivalled harmony. Designed in black and copper tones, the handles accentuate the elegant look that dominates the overall design.

#### PERSONALISE YOUR STYLE

Combine the set's different modules to create your particular style. Choose from the console and mirrors which stand out with their miniature detailing and embellish your combination with the bench and a sideboard.