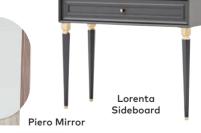

## Piero

The Piero Dining Room Set backs up its calm and modern looks with a rich combination of materials while its smooth transitions set off by the stylish harmony of colours turn it into a timeless collection.

Piero brings an unaccustomed nuance with its brown bronze metal legs and handle and creates a gentle harmony with its unique dark walnut texture and terni materials that bring out its natural side. The fine detailing in its handles point out a minimalist design approach while the herringbone quilting and leather detailing add a refined stylishness to the atmosphere.

The Piero Console and Piero Sideboard are the pieces that complement the collection's stylishness.

### Lorenta

The Lorenta Dining Room Set flawlessly complements the décor with its stylish design reflecting the modern-country style. Standing out with its rich and elegant woodwork, the design's golden handles, slender legs, etched glass doors, and other fine detailing speak to a refined taste. Making mealtimes extra special with each piece, Lorenta exceeds expectations with its practical storage spaces and choice tables in different shapes.

You can choose from among Lorenta's different modules to create a set that best meets your expectations. You can go for the oval and rectangular fixed and extendible tables, and take your pick from among the different sized display cabinets and consoles to store and display. Complete the setting with the sideboard and the decorative mirror.