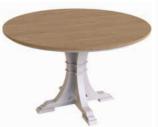

## Toscana

The Toscana Dining Room Set brings a cosy, natural appearance to dining rooms with its natural wood look. Successfully reflecting the natural and nostalgic attitude of the country style, Toscana's light coloured structure brightens up the room. The textile patterns and slat detailing on the drawers and cupboard doors add a unique vibe to the set. The wide and practical console, the dining table, standing out with its stylish legs, and the nostalgic looking chairs are parts of the set that really catch the eye.

The extendible dining table is a space saving choice for small dining rooms.

Toscana Extendible Dining Table

Toscana Round Fixed Dining Table

Toscana Fixed Dining Table