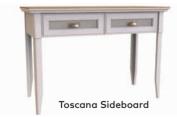

## Toscana

The Toscana Dining Room Set brings a cosy, natural appearance to dining rooms with its natural wood look. Successfully reflecting the natural and nostalgic attitude of the country style, Toscana's light coloured structure brightens up the room. The textile patterns and slat detailing on the drawers and cupboard doors add a unique vibe to the set. The wide and practical console, the dining table, standing out with its stylish legs, and the nostalgic looking chairs are parts of the set that really catch the eye.

If you're looking for pieces that bring out the country décor style in your home, check our the Toscana series with its narrow and wide cabinets, console, sideboard, mirror, side table, and linen fabric as well as its tables and chairs.