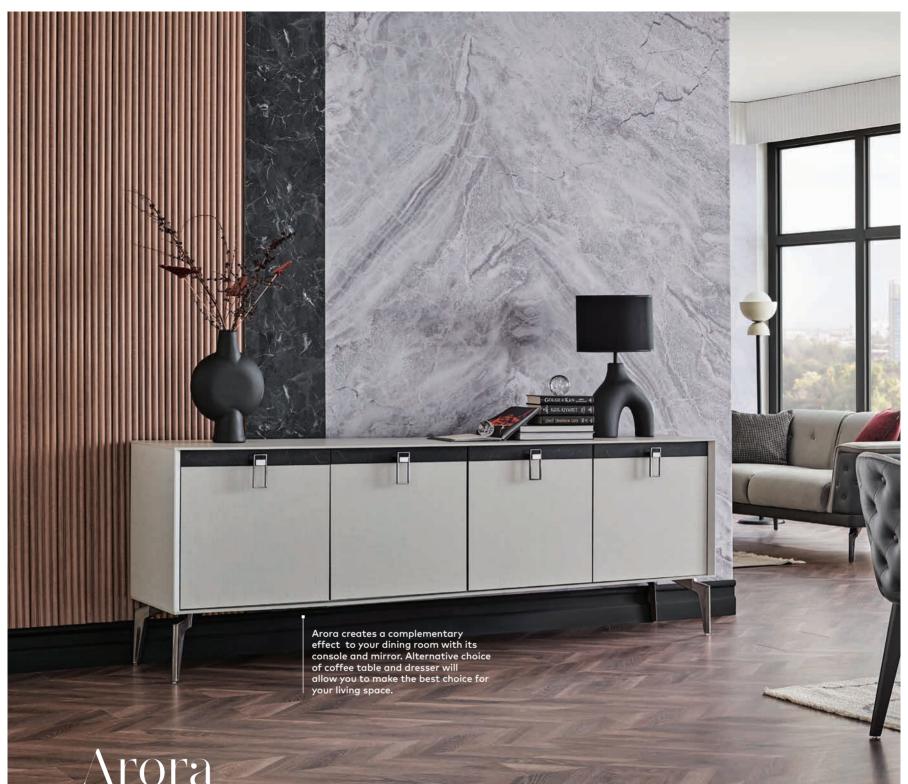

#### ORIGINAL DETAILS

Every piece in the Arora Dining Room Set is unique by design. This set has both a modern and plain look and you can't help but admire its elegance and stylishness. Arora is the definition of modern design with all its parts including the dining table, mirror, console, chairs, coffee table, and sideboard. Designed with marble patterns, the Arora Dining Room Set stands out with its original detailing. The stripes add depth to the set, which adds innovation to your life with its practicality.

#### STRIKING MODESTY

One of the collection's most exquisite pieces, the Arora Dining Room Set adds an aesthetic look to living spaces with its modern and plain design. Elegant, modest, and striking furniture, accessory, and lighting options accentuate its stylishness.