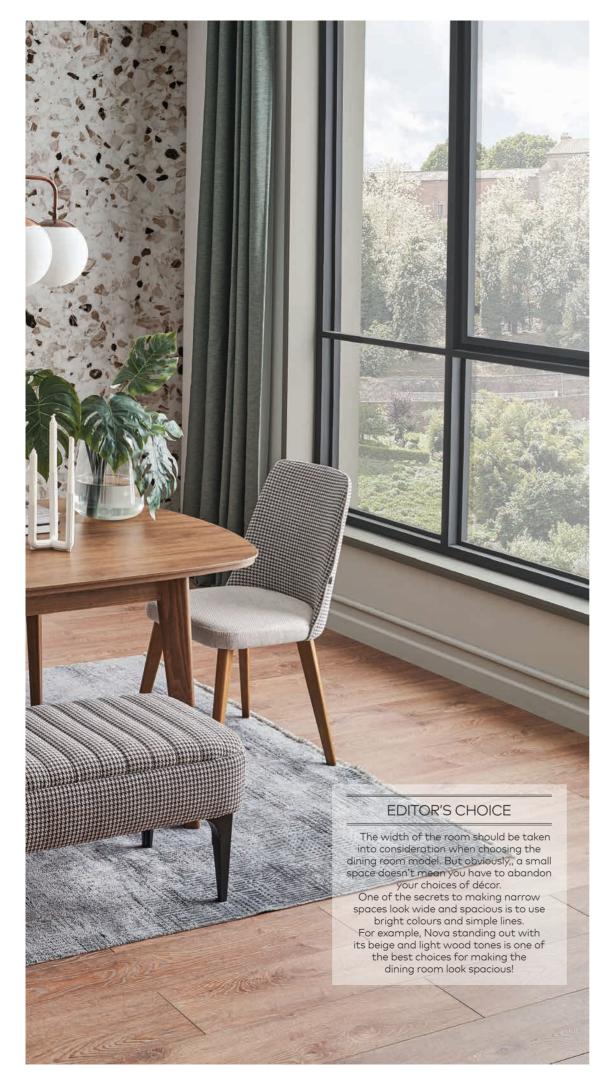

#### **EDITOR'S CHOICE**

Details to be decided when choosing a table for the dining area are the number of people to sit at the table, the area where the table will be placed, how the seating arrangement will be made, the dimensions of the tables and chairs, the circulation area that should be left around the table. Once these are determined these based on the needs, usage habits, lifestyle, and the venue, of course, the next key step is choosing the table which requires figuring out the size and shape of the table and chairs.