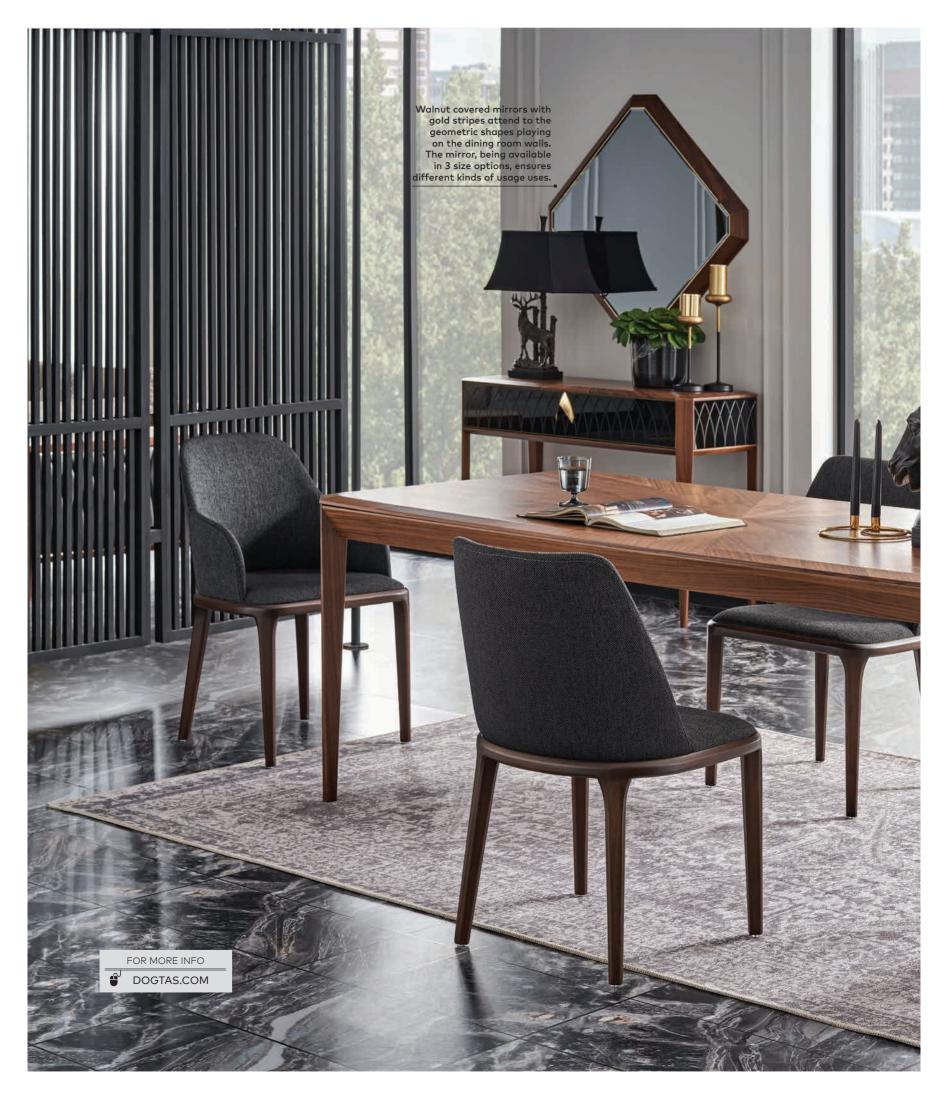

## Logan

Carrying traces of Gothic architecture in its design, the Logan Marquetry Dining Room Set adds a peerless and timeless style to living spaces with its luxury detailing. With dignified marquetry, stylish gold, and refined glass, Logan has a level of comfort that will further cherish the table chats.. You can see the elegant woodwork on the sideboard, sideboard, fixed dining table and the surfaces of the coffee tables in the Logan Marquetry Dining Room Set. The marquetry work in each piece adds a vintage air to the collection's style, making every piece it even more special. The set's luxurious look creates an unparalleled setting for dinner invitations, allowing you enjoy throwing dinner parties in an enchanting atmosphere.

#### ASSERTIVE STYLE

The Logan Console stands out with its luxury detailing, turning heads by combining elegant woodwork with attractive gold detailing!