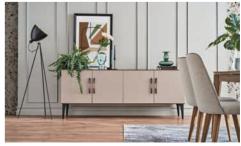

## Brita

Every piece in the Brita Dining Room Set creates a natural and wholesome look. The linen, travertine, oak, and light cream colours impress everyone with their harmony. Apart from these colours, the look of the metal legs in each module finishes the look. Completing its characteristic look with each piece, the Brita Dining Room Set's different options make it special.

Standing out with its different colour options, alternative pieces, design, stylishness and natural character, the Brita Dining Room Set's dining table, coffee table, bench, and chairs add a whole new style to your living space.

#### **NATURAL AND STYLISH**

The Brita Dining Room Set stands out with its three choices of table, extendible, fixed, and metal. The drawers and compartments in the Brita Console offer functionality. Keep your crockery in the compartments or use them to tidy away your things.