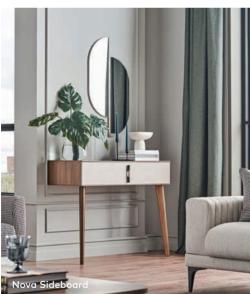

## Nova

Nova's original design draws on nature for its colours and textures and is ideal for the ones who look or a different style in your dining room. The Nova Dining Room Set comes to life with earthy colours and the noble character of wood and has a look that is both elegant and assertive. The linen-patterned cupboard doors accompanying the walnut main body produce an unrivalled harmony. Designed in black and copper tones, the handles accentuate the elegant look that dominates the overall design.

#### PERSONALISE YOUR STYLE

Combine the set's different modules to create your particular style. Choose from the console and mirrors which stand out with their miniature detailing and embellish your combination with the bench and a sideboard.