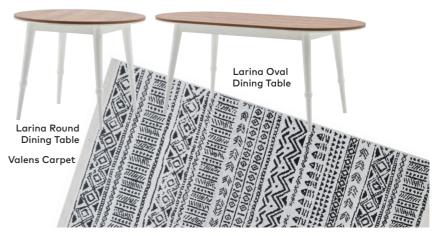

## Larina

The Larina Dining Room Set is a stylish alternative for people who would love to share their favourite spots and have a pleasant time with friends and family. Larina's extendible dining table with extension stops is a life-saving design for crowded dinners that will stay with your for years. What's more, each piece is made of high-standard, non-carcinogenic materials and gives you the dining room you always dreamed of with its functional design.

The practical-sized, two-legged Larina Sideboard is designed to save space. You can use it in the hallway or the bedroom, not just the dining room.

PERSONALISE YOUR STYLE

**PLAIN CHIC** Proving that the difference is in the detail, every piece in the Larina Collection is very special, very practical. In particular, the dining room tables which lend themselves to different décor scenarios.

Round tables are the ideal solution for small rooms while creating an intimate atmosphere.

Full colour Painting

Extendible Table

Extension Stop Feature

E1 Standard Non-Carcinogenic Material