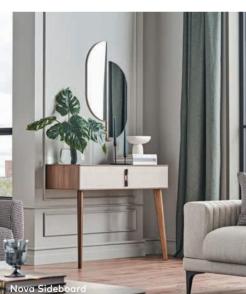

## Nova

Nova's original design draws on nature for its colours and textures and is ideal for the ones who look or a different style in your dining room. The Nova Dining Room Set comes to life with earthy colours and the noble character of wood and has a look that is both elegant and assertive. The linen-patterned cupboard doors accompanying the walnut main body produce an unrivalled harmony. Designed in black and copper tones, the handles accentuate the elegant look that dominates the overall design.

#### PERSONALISE YOUR STYLE

Combine the set's different modules to create your particular style. Choose from the console and mirrors which stand out with their miniature detailing and embellish your combination with the bench and a sideboard.