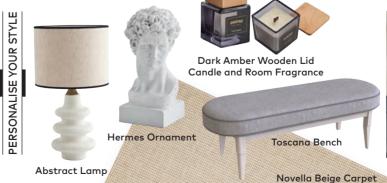

## Toscana

The Toscana Dining Room Set brings a cosy, natural appearance to dining rooms with its natural wood look. Successfully reflecting the natural and nostalgic attitude of the country style, Toscana's light coloured structure brightens up the room. The textile patterns and slat detailing on the drawers and cupboard doors add a unique vibe to the set. The wide and practical console, the dining table, standing out with its stylish legs, and the nostalgic looking chairs are parts of the set that really catch the eye.

If you're looking for pieces that bring out the country décor style in your home, check our the Toscana series with its narrow and wide cabinets, console, sideboard, mirror, side table, and linen fabric as well as its tables and chairs.