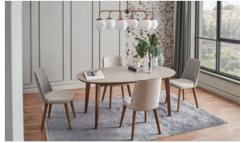

## Mayer

The Mayer Dining Room Set is both fashionable and is promising to stay timeless with its trendy looks. It is up to the accessory choices to determine the mode of this natural texture it offers. Fashioned with the combination of off-white and the serene nature of wood, the Mayer Dining Room Set adds a simple yet natural elegance to living spaces that you never want to end with its refined look and functionality. The sincere and natural yet noble style complements your home, in a way to suit you.

The Mayer Dining Room Set is shaped with simple, geometric lines. The set's "cool" attitude and modest detailing are calming and soothing.

PERSONALISE YOUR STYLE

#### WITH THIS SET ANYTHING IS POSSIBLE!

Offering a simplistic and natural elegance, Mayer's extendible wooden dining table and console can be used together with Lena and Miorca chairs. You should complement its elegant lines with glass or naturalist accessories and lighting in soft tones.