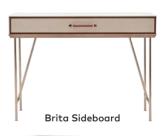

## Brita

Every piece in the Brita Dining Room Set creates a natural and wholesome look. The linen, travertine, oak, and light cream colours impress everyone with their harmony. Apart from these colours, the look of the metal legs in each module finishes the look. Completing its characteristic look with each piece, the Brita Dining Room Set's different options make it special.

Standing out with its different colour options, alternative pieces, design, stylishness and natural character, the Brita Dining Room Set's dining table, coffee table, bench, and chairs add a whole new style to your living space.

#### **NATURAL AND STYLISH**

The Brita Dining Room Set stands out with its three choices of table, extendible, fixed, and metal. The drawers and compartments in the Brita Console offer functionality. Keep your crockery in the compartments or use them to tidy away your things.

Brita Console