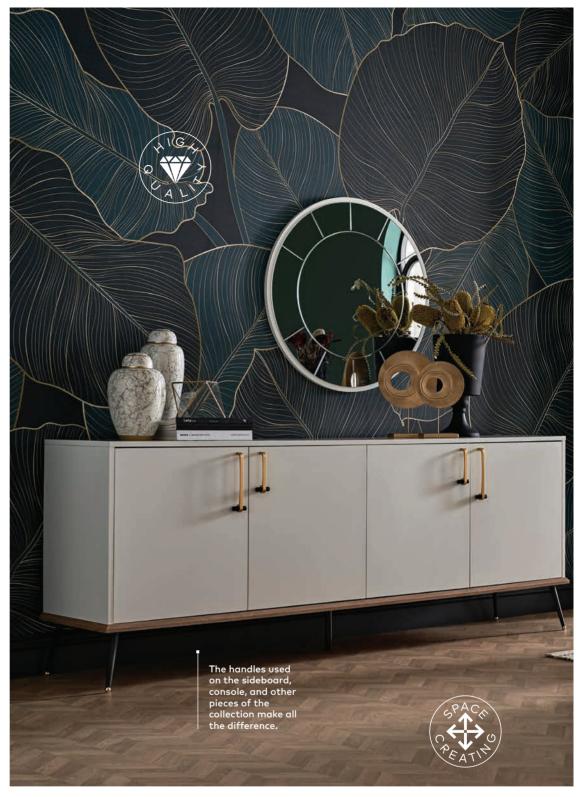

#### HORIZONTALLY STYLISH OR VERTICALLY STYLISH?

**Display Cabinet** 

The correctly picked sideboard backed by a mirror is all you need to create a corner that turns heads with its glitter. Hence, mirrors reflect light and make the room brighter. While choosing a sideboard, you can use a vintage one with the modern dining room set or go along with a striking design and furnish the room a statuesque look.

Likya Dining Room Mirror

Logan Marquetry Sideboard

Larina Varna

**Oval Mirrors** 