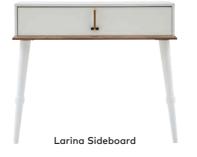

## Larina

The Larina Dining Room Set is a stylish alternative for people who would love to share their favourite spots and have a pleasant time with friends and family. Larina's extendible dining table with extension stops is a life-saving design for crowded dinners that will stay with your for years. What's more, each piece is made of high-standard, non-carcinogenic materials and gives you the dining room you always dreamed of with its functional design.

The practical-sized, two-legged Larina Sideboard is designed to save space. You can use it in the hallway or the bedroom, not just the dining room.

PERSONALISE YOUR STYLE

**PLAIN CHIC** Proving that the difference is in the detail, every piece in the Larina Collection is very special, very practical. In particular, the dining room tables which lend themselves to different décor scenarios.

Round tables are the ideal solution for small rooms while creating an intimate atmosphere.

Full colour Painting

Extendible Table

Extension Stop Feature

E1 Standard Non-Carcinogenic Material