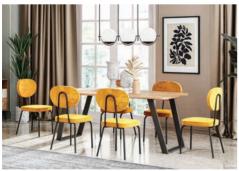

## Mayer Dafne Varna

The newcomer to the Mayer series, the Dafne Varna Dining Room Set is timeless, modern, and natural... Combining off-white and wood, its pleasant design brightens up the dining room. Proving its uniqueness in all its pieces from the console to the chairs, coffee table, and pouf, the detailing in the design highlights its modern style. You can add a timeless style to the living space by choosing the Mayer Dafne Varna Dining Room Set.

You can use the Mayer Dafne Varna Dining Room Set together with the Milango Chair's different colours and the Solid Dining Table. Chairs with yellow upholstery will add a nice touch of move to the calm and natural look.