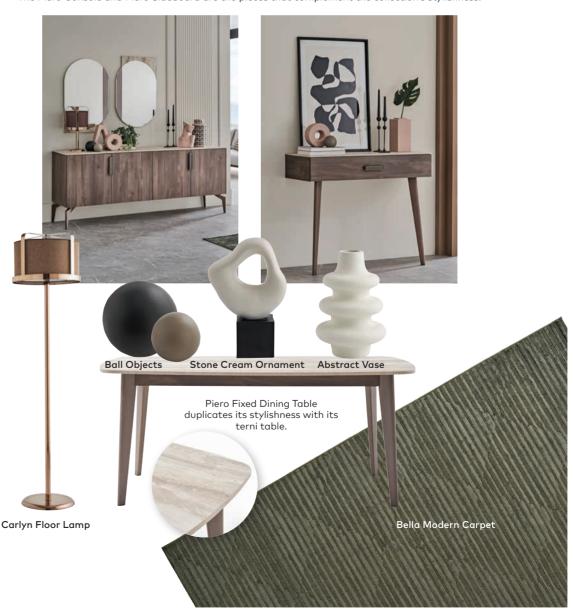

## Piero

The Piero Dining Room Set backs up its calm and modern looks with a rich combination of materials while its smooth transitions set off by the stylish harmony of colours turn it into a timeless collection.

Piero brings an unaccustomed nuance with its brown bronze metal legs and handle and creates a gentle harmony with its unique dark walnut texture and terni materials that bring out its natural side. The fine detailing in its handles point out a minimalist design approach while the herringbone quilting and leather detailing add a refined stylishness to the atmosphere.

The Piero Console and Piero Sideboard are the pieces that complement the collection's stylishness.