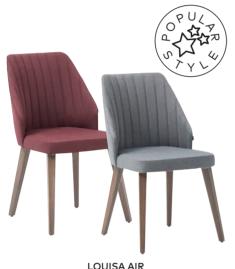

LOUISA AIR
W: 800 mm D: 570 mm Y: 1000 mm

Personalize your style!
A retro style chair can be positioned alongside a straight-lined modern table and console.. Chairs are available with long back, conical legs, and fabric upholstery to match the style of every home.