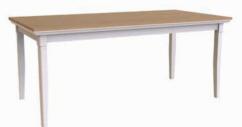

## Toscana

The Toscana Dining Room Set brings a cosy, natural appearance to dining rooms with its natural wood look. Successfully reflecting the natural and nostalgic attitude of the country style, Toscana's light coloured structure brightens up the room. The textile patterns and slat detailing on the drawers and cupboard doors add a unique vibe to the set. The wide and practical console, the dining table, standing out with its stylish legs, and the nostalgic looking chairs are parts of the set that really catch the eye.

If you're looking for pieces that bring out the country décor style in your home, check our the Toscana series with its narrow and wide cabinets, console, sideboard, mirror, side table, and linen fabric as well as its tables and chairs.