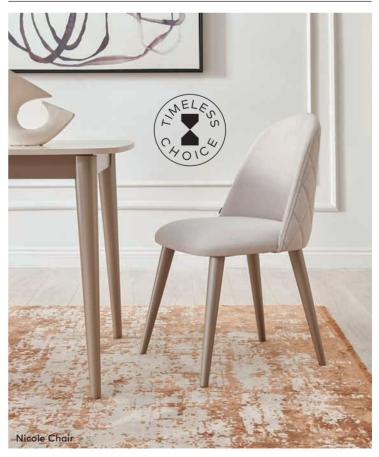

## Nicole

Standing out with its feminine, modest, and graceful lines, the Nicole Collection's dining room set is ideal for creating timeless living spaces. Expertly blending mink, brown, and bronze with different materials, the set's practical pieces complete the décor.

#### PERSONALISE YOUR STYLE

Available with a choice of two fabrics in terms of the chair upholstery, the Nicole Dining Room Set is best used with pieces that accentuate its stylishness while complementing its sophisticated attitude.

This stylish group will be the stage for pleasant evening dinners, breakfasts, or afternoon tea allowing you to display or store your favourite accessories. Complement it with the other pieces in the collection like the sideboard, mirror, pouf, and chair.