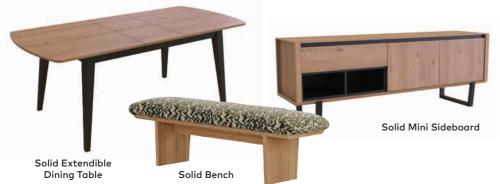

## Larina

The Larina Dining Room Set is a stylish alternative for people who would love to share their favourite spots and have a pleasant time with friends and family. Larina's extendible dining table with extension stops is a life-saving design for crowded dinners that will stay with your for years. What's more, each piece is made of high-standard, non-carcinogenic materials and gives you the dining room you always dreamed of with its functional design.

The practical-sized, two-legged Larina Sideboard is designed to save space. You can use it in the hallway or the bedroom, not just the dining room.

PERSONALISE YOUR STYLE

**PLAIN CHIC** Proving that the difference is in the detail, every piece in the Larina Collection is very special, very practical. In particular, the dining room tables which lend themselves to different décor scenarios.

Round tables are the ideal solution for small rooms while creating an intimate atmosphere.

Full colour Painting

Extendible Table

Extension Stop Feature

E1 Standard Non-Carcinogenic Material