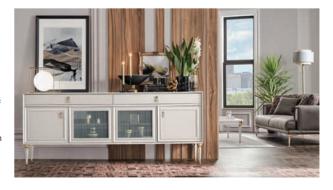

## Brita

Every piece in the Brita Dining Room Set creates a natural and wholesome look. The linen, travertine, oak, and light cream colours impress everyone with their harmony. Apart from these colours, the look of the metal legs in each module finishes the look. Completing its characteristic look with each piece, the Brita Dining Room Set's different options make it special.

Standing out with its different colour options, alternative pieces, design, stylishness and natural character, the Brita Dining Room Set's dining table, coffee table, bench, and chairs add a whole new style to your living space.

#### **NATURAL AND STYLISH**

The Brita Dining Room Set stands out with its three choices of table, extendible, fixed, and metal. The drawers and compartments in the Brita Console offer functionality. Keep your crockery in the compartments or use them to tidy away your things.