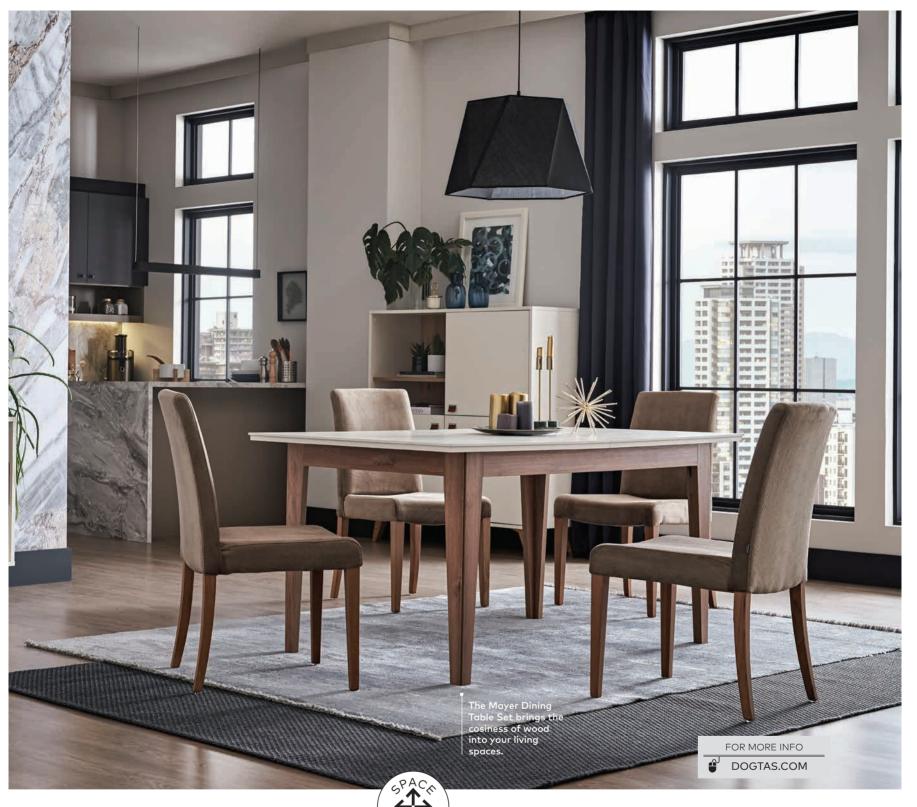

## Mayer

The Mayer Dining Room Set is both fashionable and is promising to stay timeless with its trendy looks. It is up to the accessory choices to determine the mode of this natural texture it offers. Fashioned with the combination of off-white and the serene nature of wood, the Mayer Dining Room Set adds a simple yet natural elegance to living spaces that you never want to end with its refined look and functionality. The sincere and natural yet noble style complements your home, in a way to suit you.

The Mayer Dining Room Set is shaped with simple, geometric lines. The set's "cool" attitude and modest detailing are calming and soothing.

PERSONALISE YOUR STYLE

#### WITH THIS SET ANYTHING IS POSSIBLE!

Offering a simplistic and natural elegance, Mayer's extendible wooden dining table and console can be used together with Lena and Miorca chairs. You should complement its elegant lines with glass or naturalist accessories and lighting in soft tones.