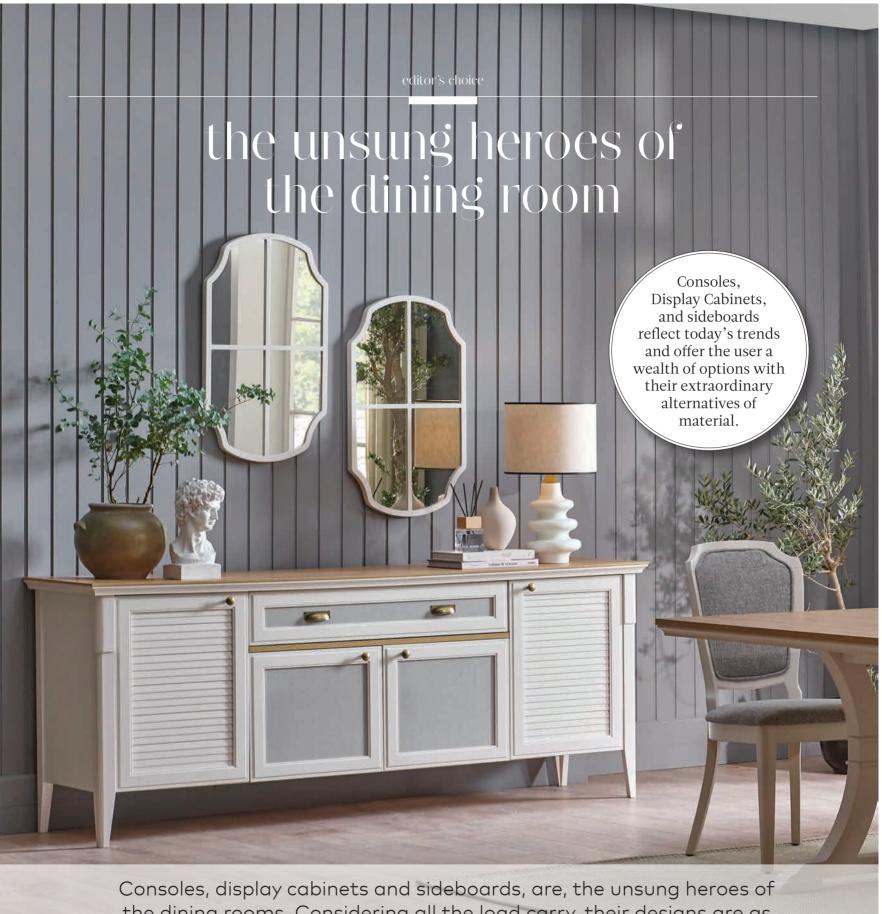

**SOLID W:** 470 mm **D:** 560 mm **Y:** 810 mm

FRAME
W: 505 mm D: 540 mm Y: 815 mm

TOSCANA W: 505 mm D: 585 mm Y: 960 mm

GIFT W: 620 mm D: 625 mm Y: 815 mm

Consoles, display cabinets and sideboards, are, the unsung heroes of the dining rooms. Considering all the load carry, their designs are as functional as their designs reflect an article of architecture with stylish looks that make it hard to choose, it is their time to shine now!

#### HORIZONTALLY STYLISH OR VERTICALLY STYLISH?

**Display Cabinet** 

The correctly picked sideboard backed by a mirror is all you need to create a corner that turns heads with its glitter. Hence, mirrors reflect light and make the room brighter. While choosing a sideboard, you can use a vintage one with the modern dining room set or go along with a striking design and furnish the room a statuesque look.