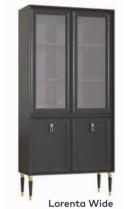

### Lorenta

The Lorenta Dining Room Set flawlessly complements the décor with its stylish design reflecting the modern-country style. Standing out with its rich and elegant woodwork, the design's golden handles, slender legs, etched glass doors, and other fine detailing speak to a refined taste. Making mealtimes extra special with each piece, Lorenta exceeds expectations with its practical storage spaces and choice tables in different shapes.

You can choose from among Lorenta's different modules to create a set that best meets your expectations. You can go for the oval and rectangular fixed and extendible tables, and take your pick from among the different sized display cabinets and consoles to store and display. Complete the setting with the sideboard and the decorative mirror.

#### NOBLE, MODERN, ELEGANT

Each piece in the Lorenta Collection is perfect for creating a noble, modern, and elegant dining room! The newcomer to the series, Lorenta Dacrass Jasmine, brings a breath of fresh air to any room with its energetic white tones. What gives the dining room set its unique style is its exquisite detailing...