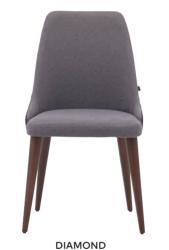

Gift Round Dining Table

Angela Vase

LARINA
W: 480 mm D: 470 mm Y: 900 mm W: 520

**BRITA W:** 520 mm **D:** 675 mm **Y:** 845 mm

DIAMOND
W: 630 mm D: 500 mm Y: 920 mm

It is the stylish chair that completes the dining table and makes it a striking focal point. Different styles, models, materials, colours, and textures can be chosen for the tables and chairs in order to create an assertive contrast.