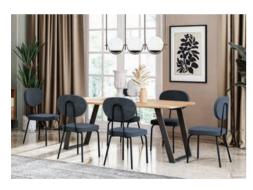

## Solid

The Solid Dining Room Set combines the powerful look of metal with the natural character of varnished wood. Solid reflects a refined taste with its handle-free cupboards, high legs, and modest lines.

#### **NATURAL AND STYLISH**

The Brita Dining Room Set stands out with its three choices of table, extendible, fixed, and metal. The drawers and compartments in the Brita Console offer functionality. Keep your crockery in the compartments or use them to tidy away your things.