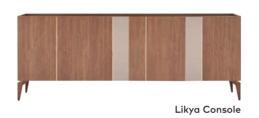

### Lorenta

The Lorenta Dining Room Set flawlessly complements the décor with its stylish design reflecting the modern-country style. Standing out with its rich and elegant woodwork, the design's golden handles, slender legs, etched glass doors, and other fine detailing speak to a refined taste. Making mealtimes extra special with each piece, Lorenta exceeds expectations with its practical storage spaces and choice tables in different shapes.

You can choose from among Lorenta's different modules to create a set that best meets your expectations. You can go for the oval and rectangular fixed and extendible tables, and take your pick from among the different sized display cabinets and consoles to store and display. Complete the setting with the sideboard and the decorative mirror.

#### NOBLE, MODERN, ELEGANT

Each piece in the Lorenta Collection is perfect for creating a noble, modern, and elegant dining room! The newcomer to the series, Lorenta Dacrass Jasmine, brings a breath of fresh air to any room with its energetic white tones. What gives the dining room set its unique style is its exquisite detailing...