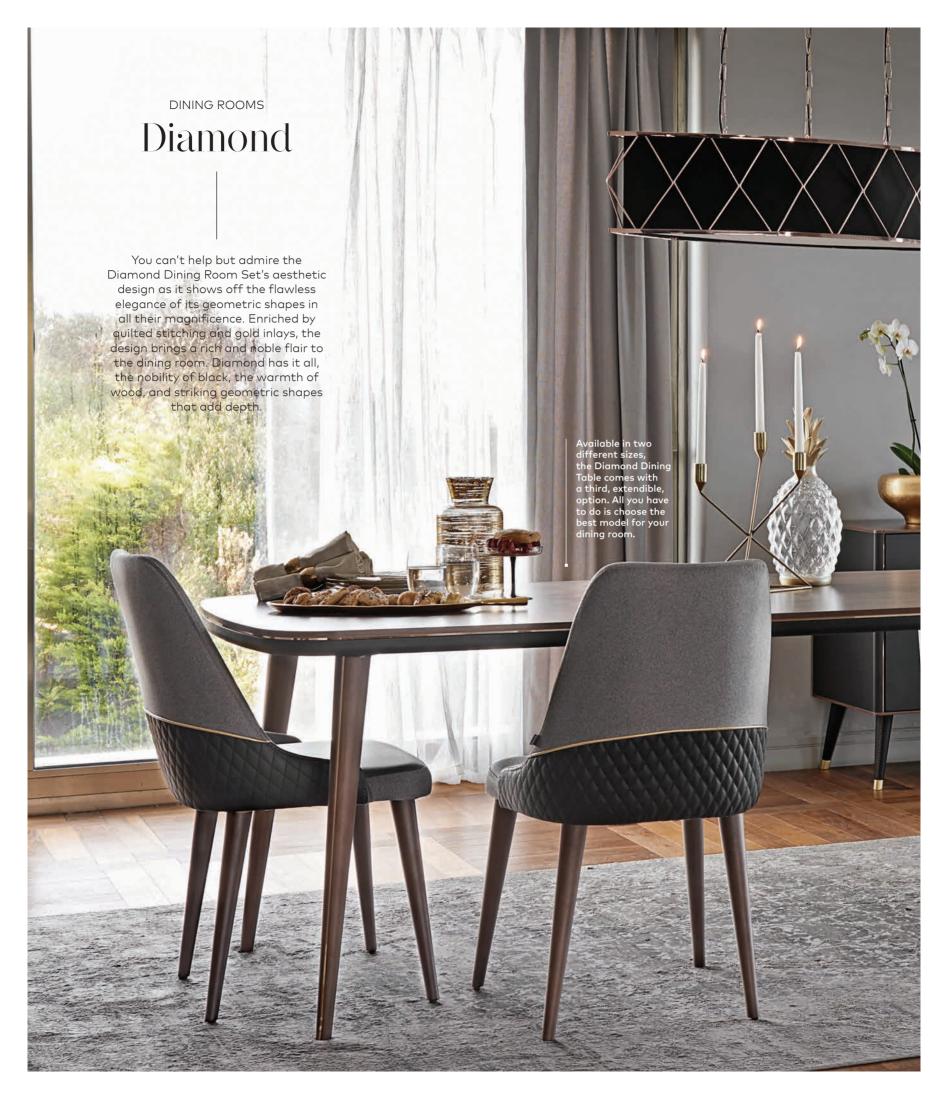

## Piero

The Piero Dining Room Set backs up its calm and modern looks with a rich combination of materials while its smooth transitions set off by the stylish harmony of colours turn it into a timeless collection.

Piero brings an unaccustomed nuance with its brown bronze metal legs and handle and creates a gentle harmony with its unique dark walnut texture and terni materials that bring out its natural side. The fine detailing in its handles point out a minimalist design approach while the herringbone quilting and leather detailing add a refined stylishness to the atmosphere.

The Piero Console and Piero Sideboard are the pieces that complement the collection's stylishness.