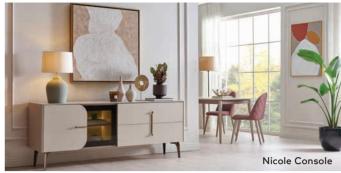

## Nicole

Standing out with its feminine, modest, and graceful lines, the Nicole Collection's dining room set is ideal for creating timeless living spaces. Expertly blending mink, brown, and bronze with different materials, the set's practical pieces complete the décor.

#### PERSONALISE YOUR STYLE

Available with a choice of two fabrics in terms of the chair upholstery, the Nicole Dining Room Set is best used with pieces that accentuate its stylishness while complementing its sophisticated attitude.

This stylish group will be the stage for pleasant evening dinners, breakfasts, or afternoon tea allowing you to display or store your favourite accessories. Complement it with the other pieces in the collection like the sideboard, mirror, pouf, and chair.