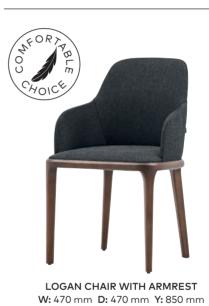

## Logan

Carrying traces of Gothic architecture in its design, the Logan Marquetry Dining Room Set adds a peerless and timeless style to living spaces with its luxury detailing. With dignified marquetry, stylish gold, and refined glass, Logan has a level of comfort that will further cherish the table chats.. You can see the elegant woodwork on the sideboard, sideboard, fixed dining table and the surfaces of the coffee tables in the Logan Marquetry Dining Room Set. The marquetry work in each piece adds a vintage air to the collection's style, making every piece it even more special. The set's luxurious look creates an unparalleled setting for dinner invitations, allowing you enjoy throwing dinner parties in an enchanting atmosphere.

#### ASSERTIVE STYLE

The Logan Console stands out with its luxury detailing, turning heads by combining elegant woodwork with attractive gold detailing!

LOGAN
W: 470 mm D: 850 mm Y: 470 mm

ARORA
W: 570 mm D: 600 mm Y: 830 mm

GOLD W: 490 mm D: 630 mm Y: 920 mm

MILONGA W: 440 mm D: 540 mm Y: 860 mm

MAYER
W: 480 mm D: 530 mm Y: 885 mm

NOVA W: 495 mm D: 660 mm Y: 895 mm