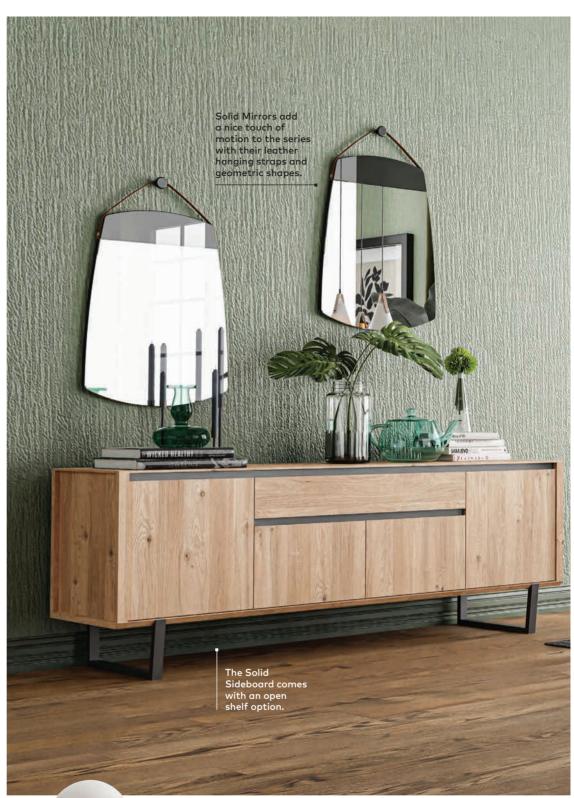

## Solid

The Solid Dining Room Set combines the powerful look of metal with the natural character of varnished wood. Solid reflects a refined taste with its handle-free cupboards, high legs, and modest lines.

#### **EDITOR'S CHOICE**

Details to be decided when choosing a table for the dining area are the number of people to sit at the table, the area where the table will be placed, how the seating arrangement will be made, the dimensions of the tables and chairs, the circulation area that should be left around the table. Once these are determined these based on the needs, usage habits, lifestyle, and the venue, of course, the next key step is choosing the table which requires figuring out the size and shape of the table and chairs.