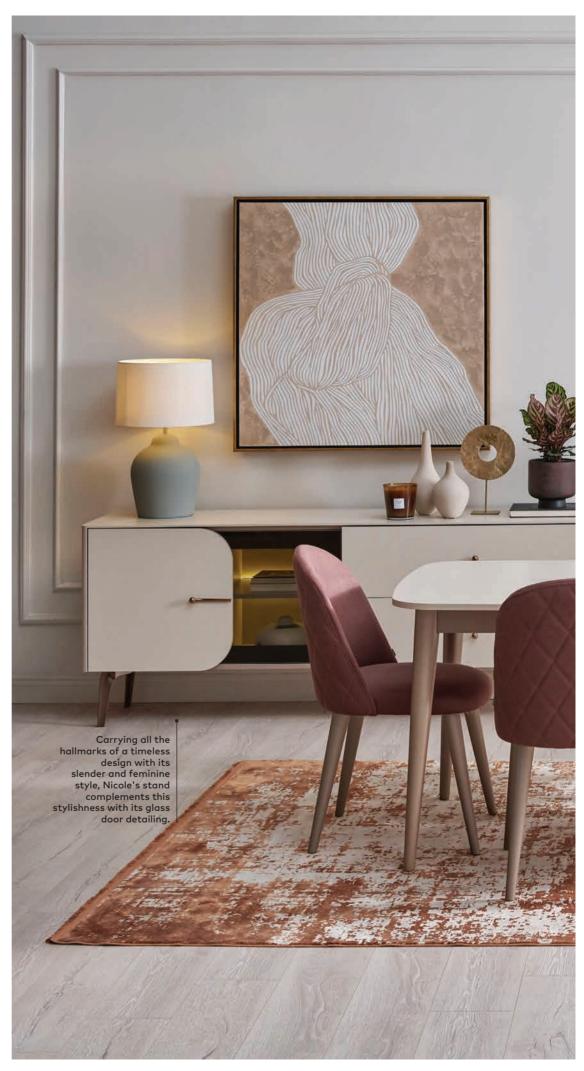

## Nicole

Standing out with its feminine, modest, and graceful lines, the Nicole Collection's dining room set is ideal for creating timeless living spaces. Expertly blending mink, brown, and bronze with different materials, the set's practical pieces complete the décor.

#### PERSONALISE YOUR STYLE

Available with a choice of two fabrics in terms of the chair upholstery, the Nicole Dining Room Set is best used with pieces that accentuate its stylishness while complementing its sophisticated attitude.

This stylish group will be the stage for pleasant evening dinners, breakfasts, or afternoon tea allowing you to display or store your favourite accessories. Complement it with the other pieces in the collection like the sideboard, mirror, pouf, and chair.