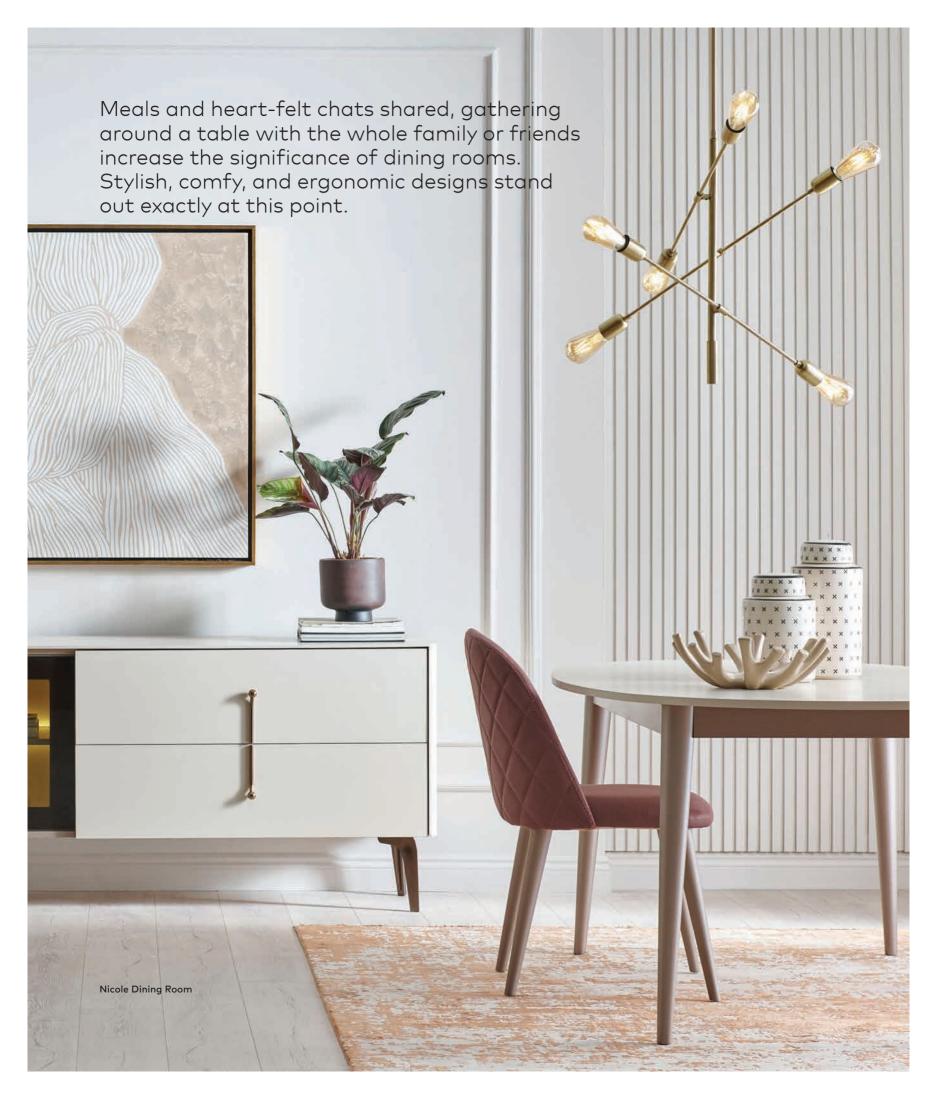

## Nicole

Standing out with its feminine, modest, and graceful lines, the Nicole Collection's dining room set is ideal for creating timeless living spaces. Expertly blending mink, brown, and bronze with different materials, the set's practical pieces complete the décor.

#### PERSONALISE YOUR STYLE

Available with a choice of two fabrics in terms of the chair upholstery, the Nicole Dining Room Set is best used with pieces that accentuate its stylishness while complementing its sophisticated attitude.

This stylish group will be the stage for pleasant evening dinners, breakfasts, or afternoon tea allowing you to display or store your favourite accessories. Complement it with the other pieces in the collection like the sideboard, mirror, pouf, and chair.