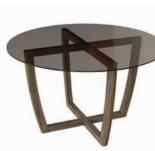

#### IMPRESSIVE MODESTY

The Gift Glass Dining Table's modern and innovative style gives rooms a whole new look. Add a touch of sophistication to your dining room with this dining table complete with a smoked glass top and originally shaped wooden legs.

Gift Round Dining Table

Angela Vase

LARINA
W: 480 mm D: 470 mm Y: 900 mm W: 520

**BRITA W:** 520 mm **D:** 675 mm **Y:** 845 mm

DIAMOND
W: 630 mm D: 500 mm Y: 920 mm

It is the stylish chair that completes the dining table and makes it a striking focal point. Different styles, models, materials, colours, and textures can be chosen for the tables and chairs in order to create an assertive contrast.