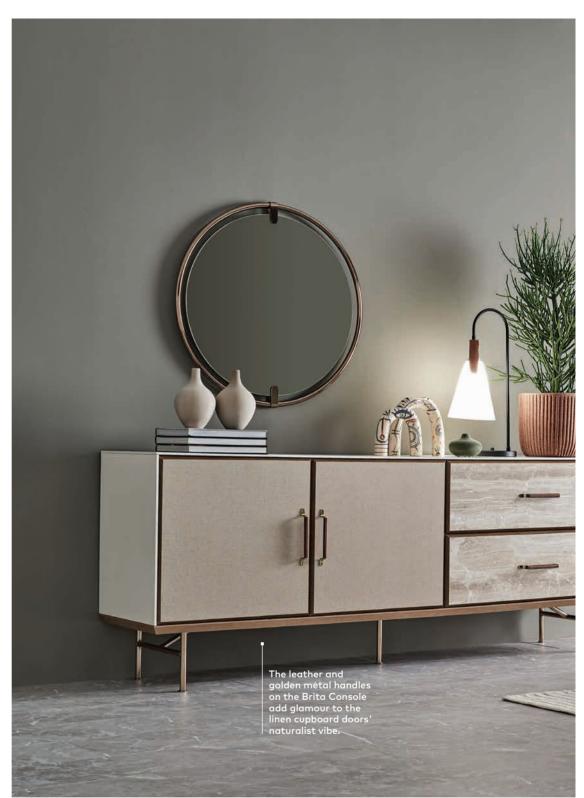

## Brita

Every piece in the Brita Dining Room Set creates a natural and wholesome look. The linen, travertine, oak, and light cream colours impress everyone with their harmony. Apart from these colours, the look of the metal legs in each module finishes the look. Completing its characteristic look with each piece, the Brita Dining Room Set's different options make it special.

#### **NATURAL AND STYLISH**

The Brita Dining Room Set stands out with its three choices of table, extendible, fixed, and metal. The drawers and compartments in the Brita Console offer functionality. Keep your crockery in the compartments or use them to tidy away your things.

Brita Console