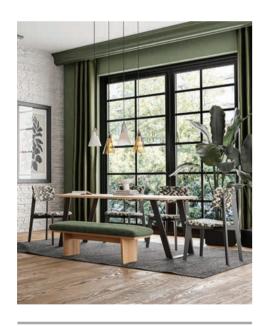

#### MODERN-RETRO

Natural, simple, and nostalgic... Bringing natural Scandinavian style and intimacy into your living spaces, the Frame Collection's dining room set offers a choice of sizes and designs. The Frame Dining Room Set's ergonomic design adds practicality to everyday life. The dining room set includes pieces where the refined, natural stylishness of wood is echoed in the plain oak doors and lends itself to many styles including retro, vintage, bohemian, and modern. It goes particularly well with 2-seater and 3-seater sofas in the retro and modern line.

Poseidon Green Object

Frame 3-Seater Sofa

Brita 3-Seater Sofa