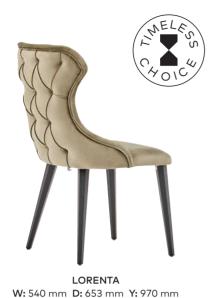

### Lorenta

The Lorenta Dining Room Set flawlessly complements the décor with its stylish design reflecting the modern-country style. Standing out with its rich and elegant woodwork, the design's golden handles, slender legs, etched glass doors, and other fine detailing speak to a refined taste. Making mealtimes extra special with each piece, Lorenta exceeds expectations with its practical storage spaces and choice tables in different shapes.

You can choose from among Lorenta's different modules to create a set that best meets your expectations. You can go for the oval and rectangular fixed and extendible tables, and take your pick from among the different sized display cabinets and consoles to store and display. Complete the setting with the sideboard and the decorative mirror.

PERSONALISE YOUR STYLE

#### NOBLE, MODERN, ELEGANT

Each piece in the Lorenta Collection is perfect for creating a noble, modern, and elegant dining room! The newcomer to the series, Lorenta Dacrass Jasmine, brings a breath of fresh air to any room with its energetic white tones. What gives the dining room set its unique style is its exquisite detailing...