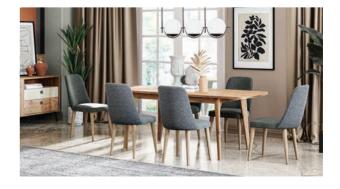

## Solid

The Solid Dining Room Set combines the powerful look of metal with the natural character of varnished wood. Solid reflects a refined taste with its handle-free cupboards, high legs, and modest lines.

#### **NATURAL AND STYLISH**

The Brita Dining Room Set stands out with its three choices of table, extendible, fixed, and metal. The drawers and compartments in the Brita Console offer functionality. Keep your crockery in the compartments or use them to tidy away your things.