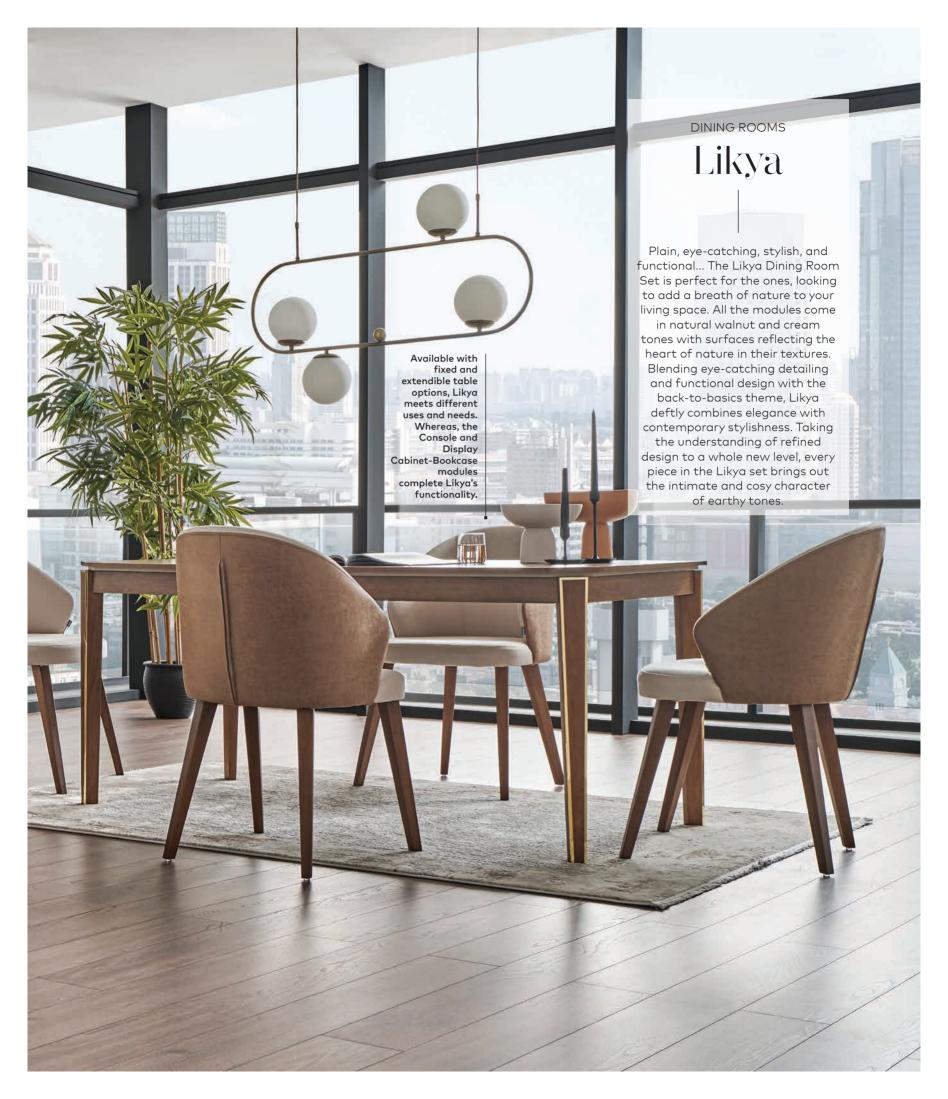

## Logan

Carrying traces of Gothic architecture in its design, the Logan Marquetry Dining Room Set adds a peerless and timeless style to living spaces with its luxury detailing. With dignified marquetry, stylish gold, and refined glass, Logan has a level of comfort that will further cherish the table chats.. You can see the elegant woodwork on the sideboard, sideboard, fixed dining table and the surfaces of the coffee tables in the Logan Marquetry Dining Room Set. The marquetry work in each piece adds a vintage air to the collection's style, making every piece it even more special. The set's luxurious look creates an unparalleled setting for dinner invitations, allowing you enjoy throwing dinner parties in an enchanting atmosphere.

#### ASSERTIVE STYLE

The Logan Console stands out with its luxury detailing, turning heads by combining elegant woodwork with attractive gold detailing!