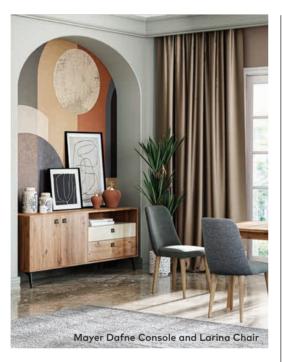

## Mayer

The Mayer Dining Room Set is both fashionable and is promising to stay timeless with its trendy looks. It is up to the accessory choices to determine the mode of this natural texture it offers. Fashioned with the combination of off-white and the serene nature of wood, the Mayer Dining Room Set adds a simple yet natural elegance to living spaces that you never want to end with its refined look and functionality. The sincere and natural yet noble style complements your home, in a way to suit you.

The Mayer Dining Room Set is shaped with simple, geometric lines. The set's "cool" attitude and modest detailing are calming and soothing.

PERSONALISE YOUR STYLE

#### WITH THIS SET ANYTHING IS POSSIBLE!

Offering a simplistic and natural elegance, Mayer's extendible wooden dining table and console can be used together with Lena and Miorca chairs. You should complement its elegant lines with glass or naturalist accessories and lighting in soft tones.