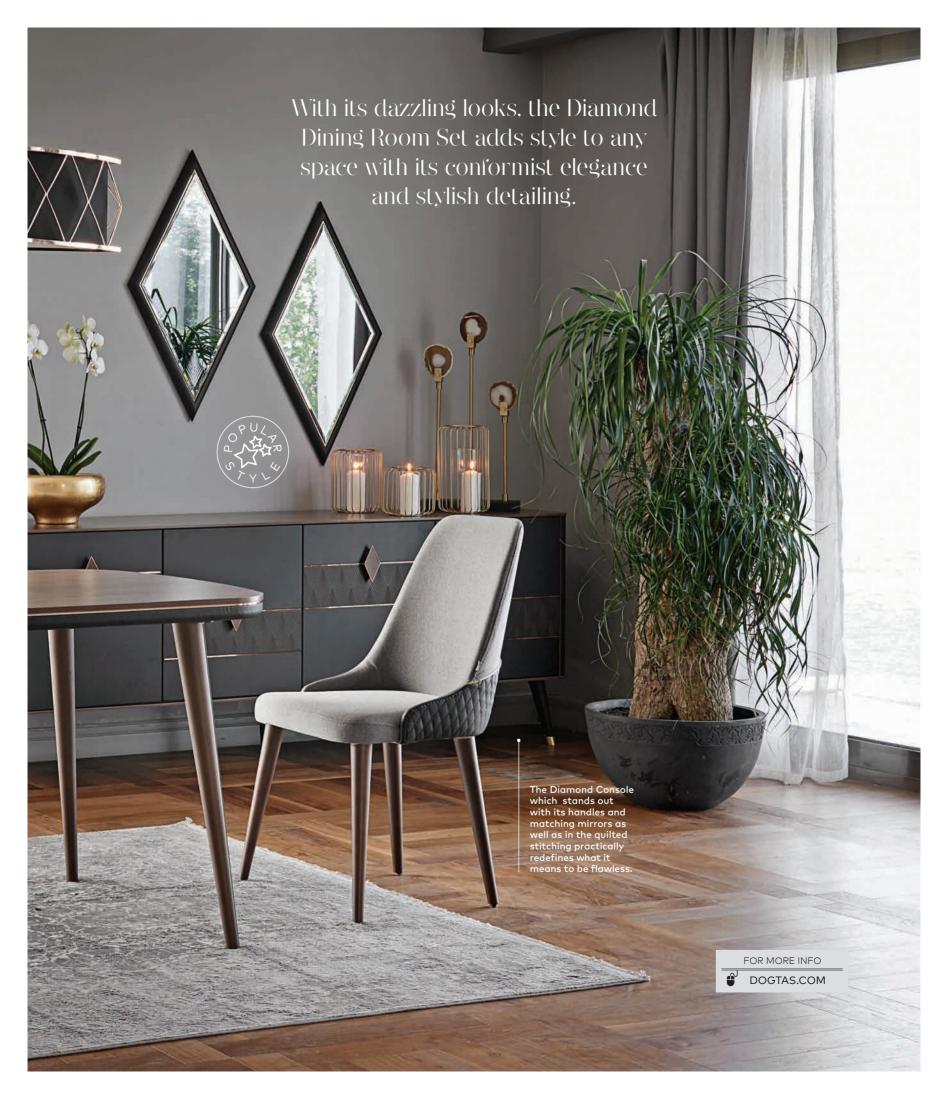

## Piero

The Piero Dining Room Set backs up its calm and modern looks with a rich combination of materials while its smooth transitions set off by the stylish harmony of colours turn it into a timeless collection.

Piero brings an unaccustomed nuance with its brown bronze metal legs and handle and creates a gentle harmony with its unique dark walnut texture and terni materials that bring out its natural side. The fine detailing in its handles point out a minimalist design approach while the herringbone quilting and leather detailing add a refined stylishness to the atmosphere.

The Piero Console and Piero Sideboard are the pieces that complement the collection's stylishness.