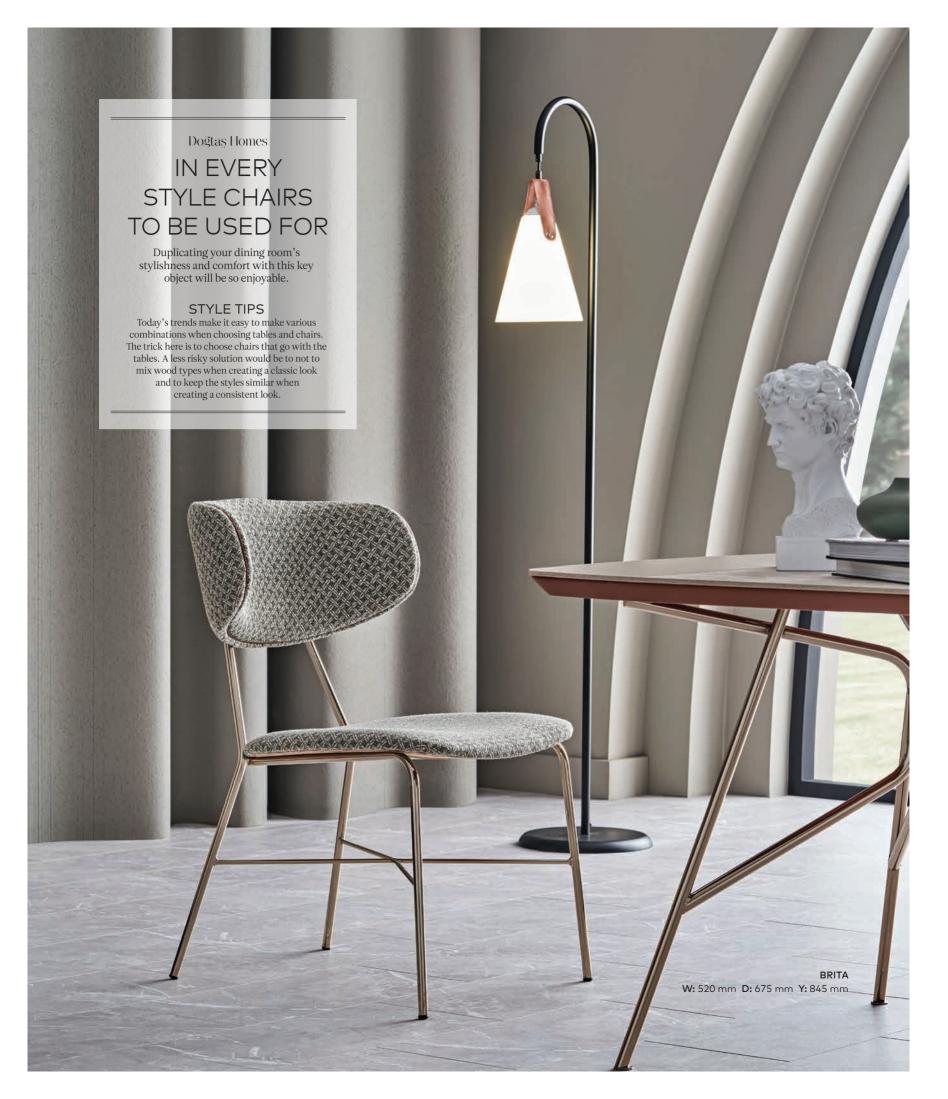

## Brita

Every piece in the Brita Dining Room Set creates a natural and wholesome look. The linen, travertine, oak, and light cream colours impress everyone with their harmony. Apart from these colours, the look of the metal legs in each module finishes the look. Completing its characteristic look with each piece, the Brita Dining Room Set's different options make it special.

Standing out with its different colour options, alternative pieces, design, stylishness and natural character, the Brita Dining Room Set's dining table, coffee table, bench, and chairs add a whole new style to your living space.

#### **NATURAL AND STYLISH**

The Brita Dining Room Set stands out with its three choices of table, extendible, fixed, and metal. The drawers and compartments in the Brita Console offer functionality. Keep your crockery in the compartments or use them to tidy away your things.

PERSONALISE YOUR STYLE