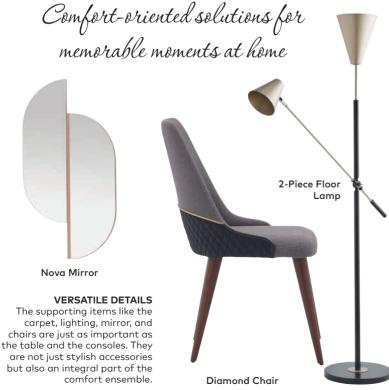

#### HORIZONTALLY STYLISH OR VERTICALLY STYLISH?

**Display Cabinet** 

The correctly picked sideboard backed by a mirror is all you need to create a corner that turns heads with its glitter. Hence, mirrors reflect light and make the room brighter. While choosing a sideboard, you can use a vintage one with the modern dining room set or go along with a striking design and furnish the room a statuesque look.