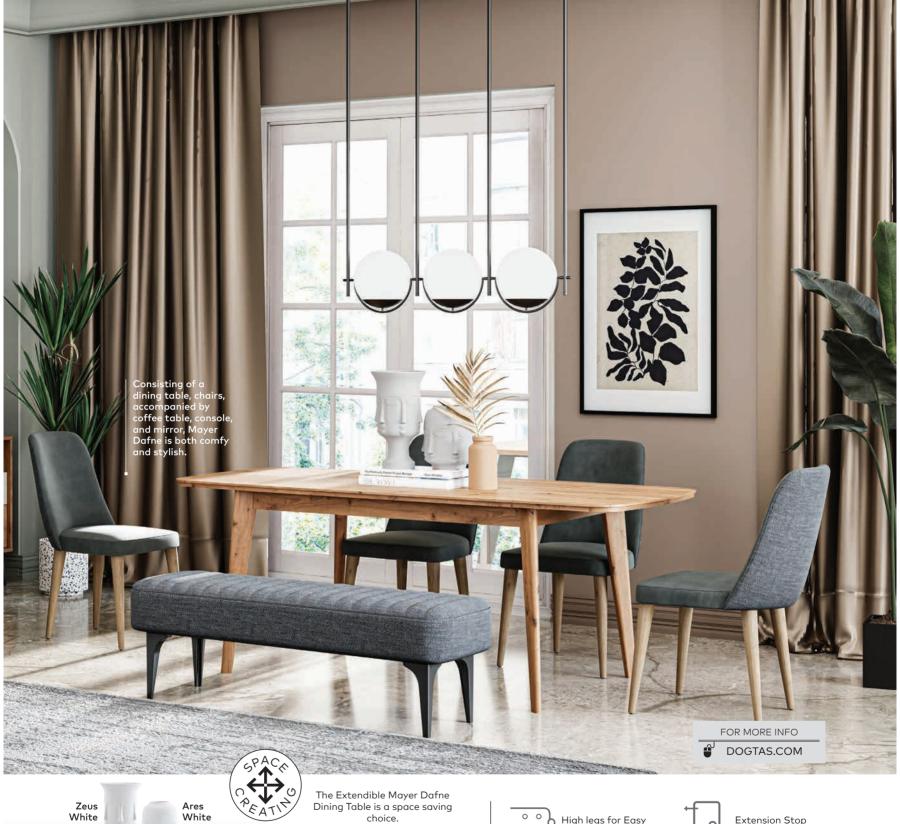

## Mayer

The Mayer Dining Room Set is both fashionable and is promising to stay timeless with its trendy looks. It is up to the accessory choices to determine the mode of this natural texture it offers. Fashioned with the combination of off-white and the serene nature of wood, the Mayer Dining Room Set adds a simple yet natural elegance to living spaces that you never want to end with its refined look and functionality. The sincere and natural yet noble style complements your home, in a way to suit you.

The Mayer Dining Room Set is shaped with simple, geometric lines. The set's "cool" attitude and modest detailing are calming and soothing.

PERSONALISE YOUR STYLE

#### WITH THIS SET ANYTHING IS POSSIBLE!

Offering a simplistic and natural elegance, Mayer's extendible wooden dining table and console can be used together with Lena and Miorca chairs. You should complement its elegant lines with glass or naturalist accessories and lighting in soft tones.