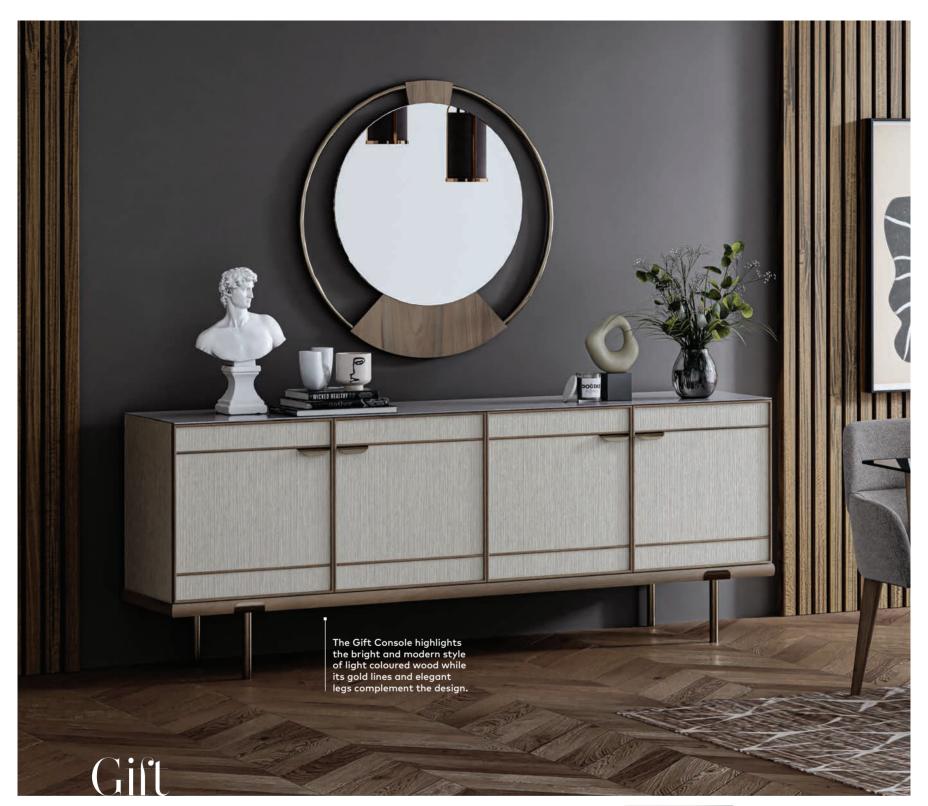

#### **GLAMOROUS AND UNIQUE**

Are you ready to meet the Gift Dining Room Set, each piece of which echoes its modern, elegant, and minimalist style. You can make your dining room reflects your unique taste with this stylish furniture which used metal, glass, and wood together. With a choice of tables to suit different needs and its practical and stylish pieces, the Gift Dining Room Set stands out.

PERSONALISE YOUR STYLE

#### IMPRESSIVE MODESTY

The Gift Glass Dining Table's modern and innovative style gives rooms a whole new look. Add a touch of sophistication to your dining room with this dining table complete with a smoked glass top and originally shaped wooden legs.