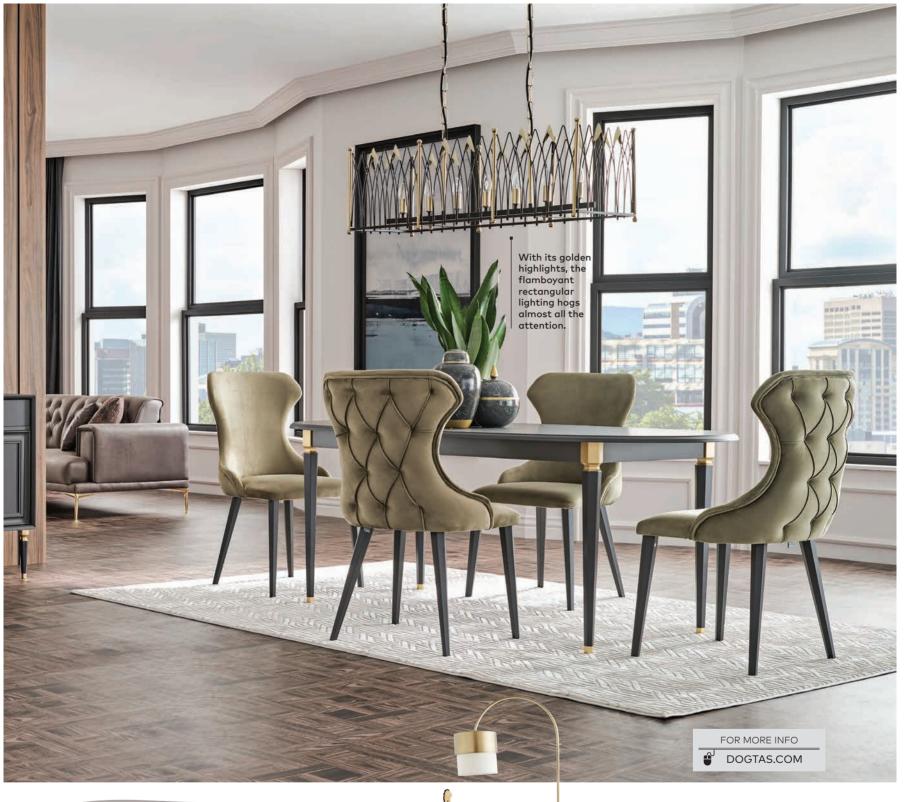

### Lorenta

The Lorenta Dining Room Set flawlessly complements the décor with its stylish design reflecting the modern-country style. Standing out with its rich and elegant woodwork, the design's golden handles, slender legs, etched glass doors, and other fine detailing speak to a refined taste. Making mealtimes extra special with each piece, Lorenta exceeds expectations with its practical storage spaces and choice tables in different shapes.

You can choose from among Lorenta's different modules to create a set that best meets your expectations. You can go for the oval and rectangular fixed and extendible tables, and take your pick from among the different sized display cabinets and consoles to store and display. Complete the setting with the sideboard and the decorative mirror.

#### NOBLE, MODERN, ELEGANT

Each piece in the Lorenta Collection is perfect for creating a noble, modern, and elegant dining room! The newcomer to the series, Lorenta Dacrass Jasmine, brings a breath of fresh air to any room with its energetic white tones. What gives the dining room set its unique style is its exquisite detailing...