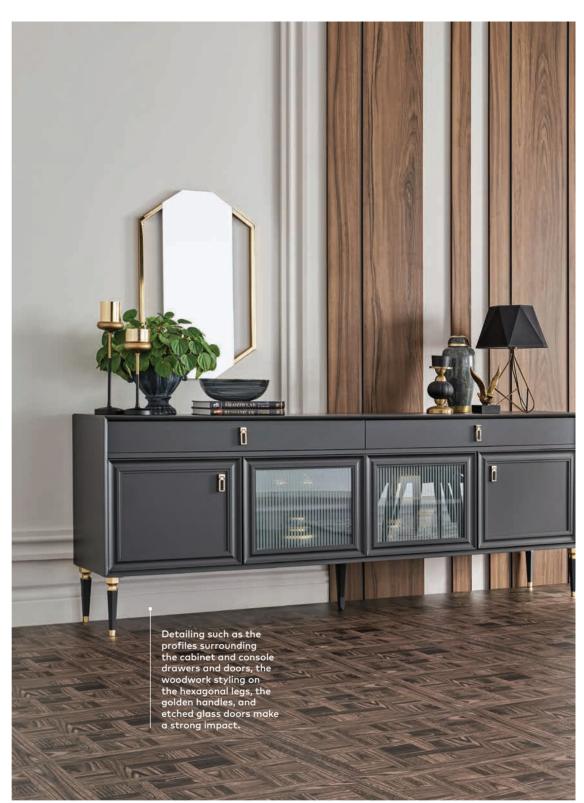

### Lorenta

The Lorenta Dining Room Set flawlessly complements the décor with its stylish design reflecting the modern-country style. Standing out with its rich and elegant woodwork, the design's golden handles, slender legs, etched glass doors, and other fine detailing speak to a refined taste. Making mealtimes extra special with each piece, Lorenta exceeds expectations with its practical storage spaces and choice tables in different shapes.

You can choose from among Lorenta's different modules to create a set that best meets your expectations. You can go for the oval and rectangular fixed and extendible tables, and take your pick from among the different sized display cabinets and consoles to store and display. Complete the setting with the sideboard and the decorative mirror.