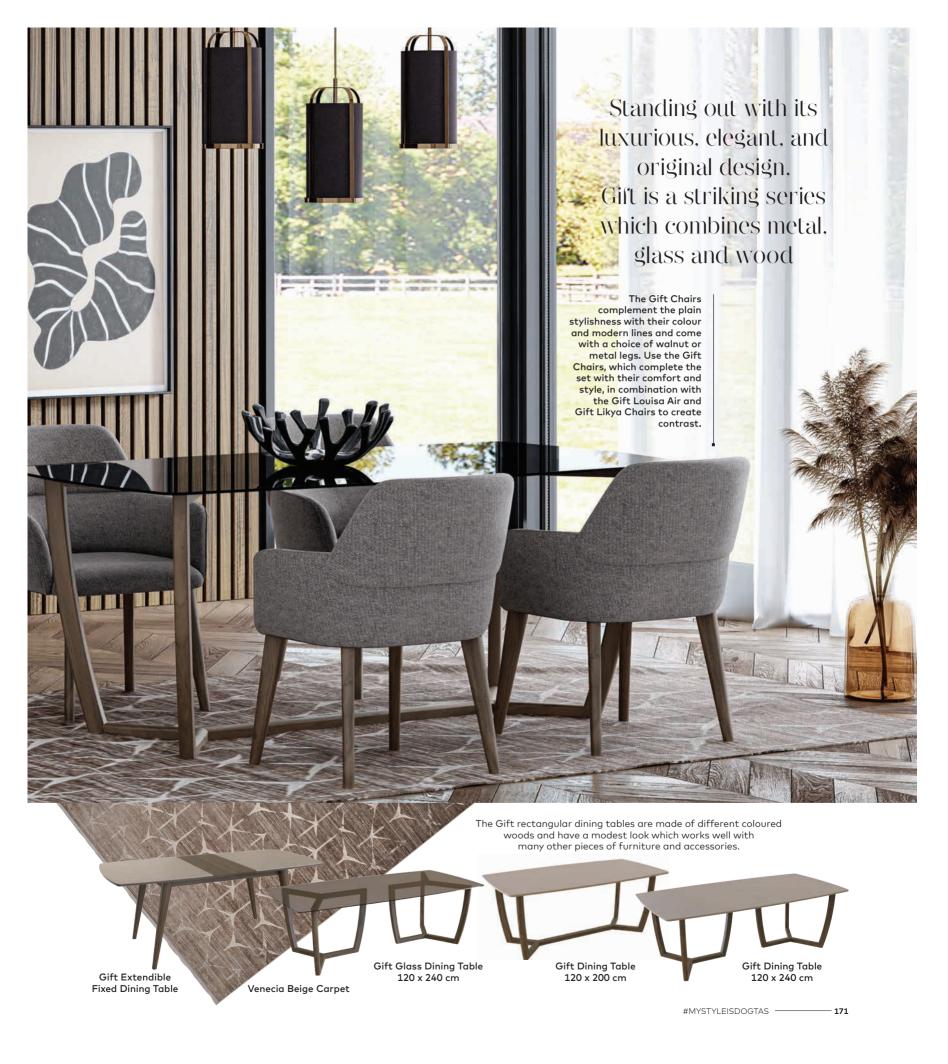

#### **GLAMOROUS AND UNIQUE**

Are you ready to meet the Gift Dining Room Set, each piece of which echoes its modern, elegant, and minimalist style. You can make your dining room reflects your unique taste with this stylish furniture which used metal, glass, and wood together. With a choice of tables to suit different needs and its practical and stylish pieces, the Gift Dining Room Set stands out.

PERSONALISE YOUR STYLE

#### IMPRESSIVE MODESTY

The Gift Glass Dining Table's modern and innovative style gives rooms a whole new look. Add a touch of sophistication to your dining room with this dining table complete with a smoked glass top and originally shaped wooden legs.

Gift Round Dining Table

Angela Vase

LARINA
W: 480 mm D: 470 mm Y: 900 mm W: 520

**BRITA W:** 520 mm **D:** 675 mm **Y:** 845 mm

DIAMOND
W: 630 mm D: 500 mm Y: 920 mm

It is the stylish chair that completes the dining table and makes it a striking focal point. Different styles, models, materials, colours, and textures can be chosen for the tables and chairs in order to create an assertive contrast.