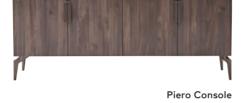

## Piero

The Piero Dining Room Set backs up its calm and modern looks with a rich combination of materials while its smooth transitions set off by the stylish harmony of colours turn it into a timeless collection.

Piero brings an unaccustomed nuance with its brown bronze metal legs and handle and creates a gentle harmony with its unique dark walnut texture and terni materials that bring out its natural side. The fine detailing in its handles point out a minimalist design approach while the herringbone quilting and leather detailing add a refined stylishness to the atmosphere.

The Piero Console and Piero Sideboard are the pieces that complement the collection's stylishness.