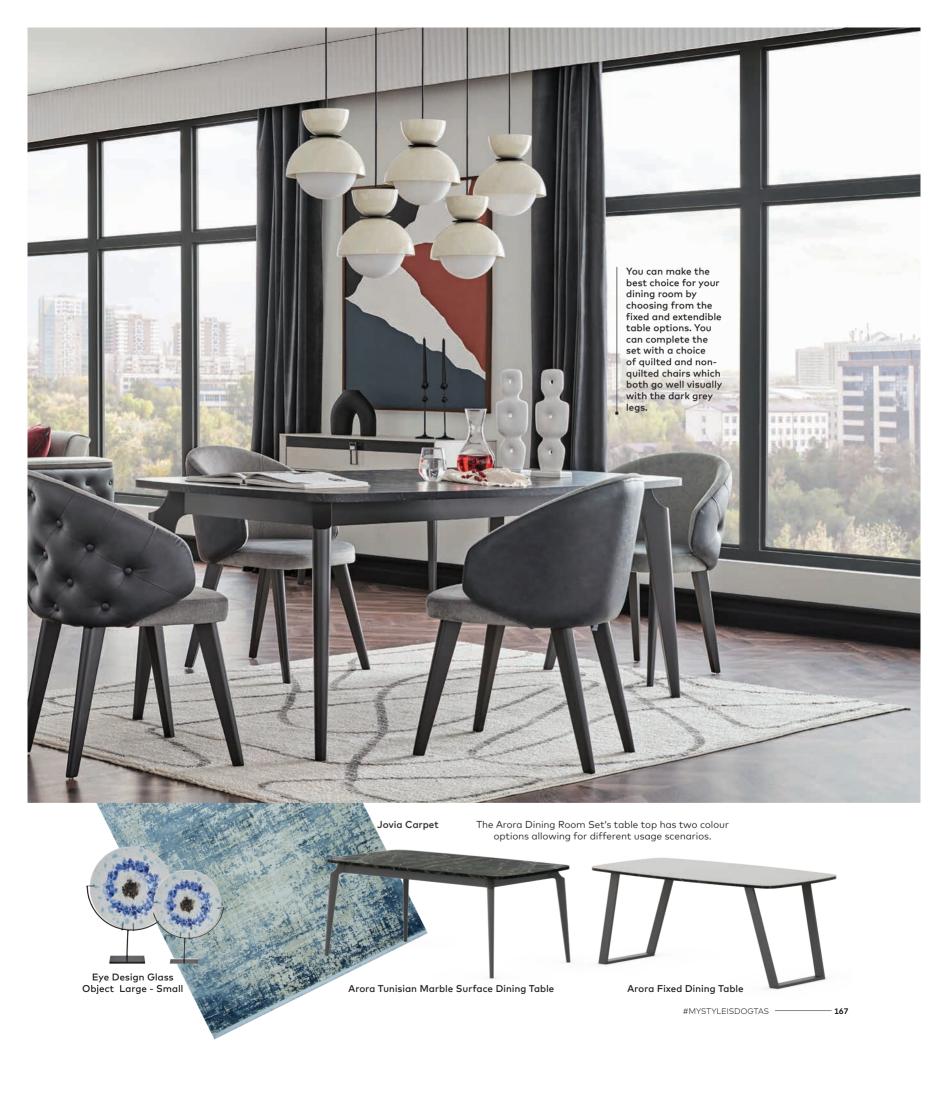

#### ORIGINAL DETAILS

Every piece in the Arora Dining Room Set is unique by design. This set has both a modern and plain look and you can't help but admire its elegance and stylishness. Arora is the definition of modern design with all its parts including the dining table, mirror, console, chairs, coffee table, and sideboard. Designed with marble patterns, the Arora Dining Room Set stands out with its original detailing. The stripes add depth to the set, which adds innovation to your life with its practicality.

#### STRIKING MODESTY

One of the collection's most exquisite pieces, the Arora Dining Room Set adds an aesthetic look to living spaces with its modern and plain design. Elegant, modest, and striking furniture, accessory, and lighting options accentuate its stylishness.