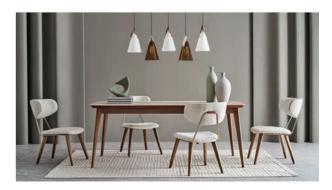

## Brita

Every piece in the Brita Dining Room Set creates a natural and wholesome look. The linen, travertine, oak, and light cream colours impress everyone with their harmony. Apart from these colours, the look of the metal legs in each module finishes the look. Completing its characteristic look with each piece, the Brita Dining Room Set's different options make it special.

Standing out with its different colour options, alternative pieces, design, stylishness and natural character, the Brita Dining Room Set's dining table, coffee table, bench, and chairs add a whole new style to your living space.