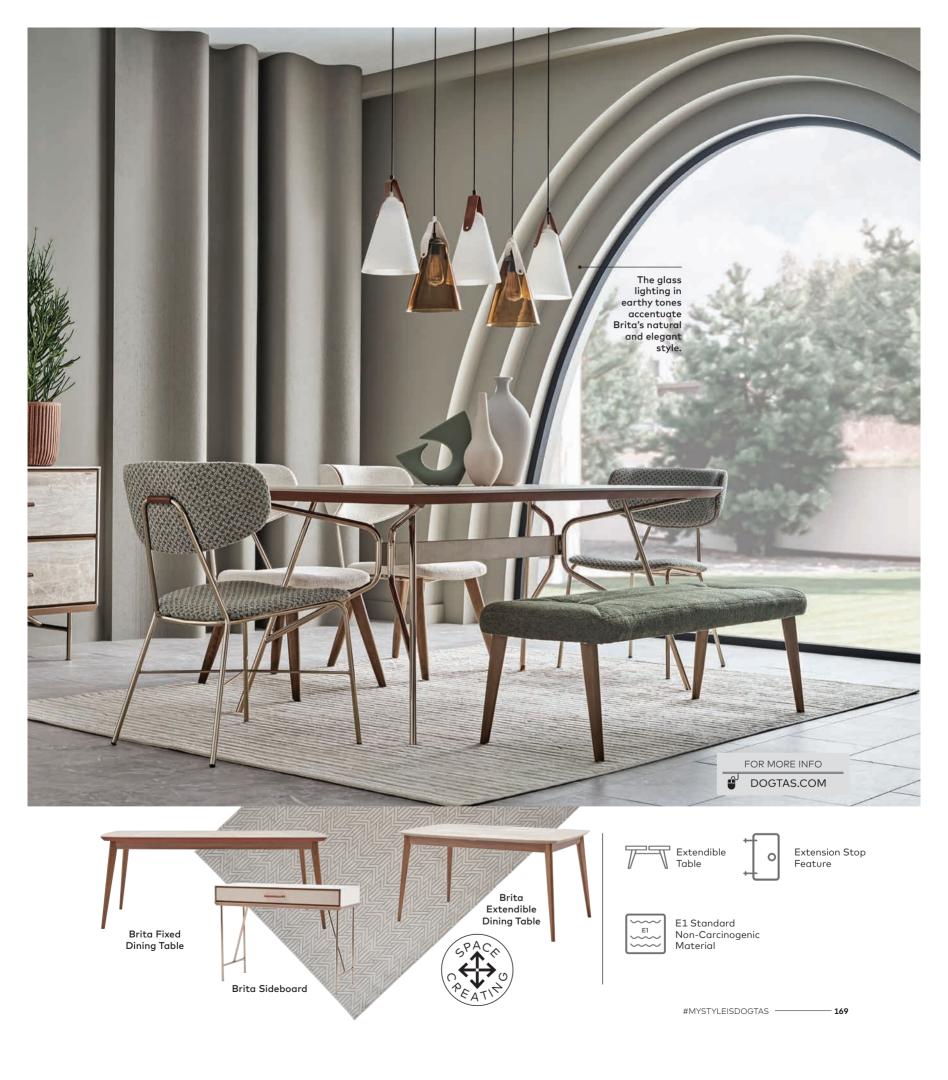

## Brita

Every piece in the Brita Dining Room Set creates a natural and wholesome look. The linen, travertine, oak, and light cream colours impress everyone with their harmony. Apart from these colours, the look of the metal legs in each module finishes the look. Completing its characteristic look with each piece, the Brita Dining Room Set's different options make it special.

Standing out with its different colour options, alternative pieces, design, stylishness and natural character, the Brita Dining Room Set's dining table, coffee table, bench, and chairs add a whole new style to your living space.

#### **NATURAL AND STYLISH**

The Brita Dining Room Set stands out with its three choices of table, extendible, fixed, and metal. The drawers and compartments in the Brita Console offer functionality. Keep your crockery in the compartments or use them to tidy away your things.