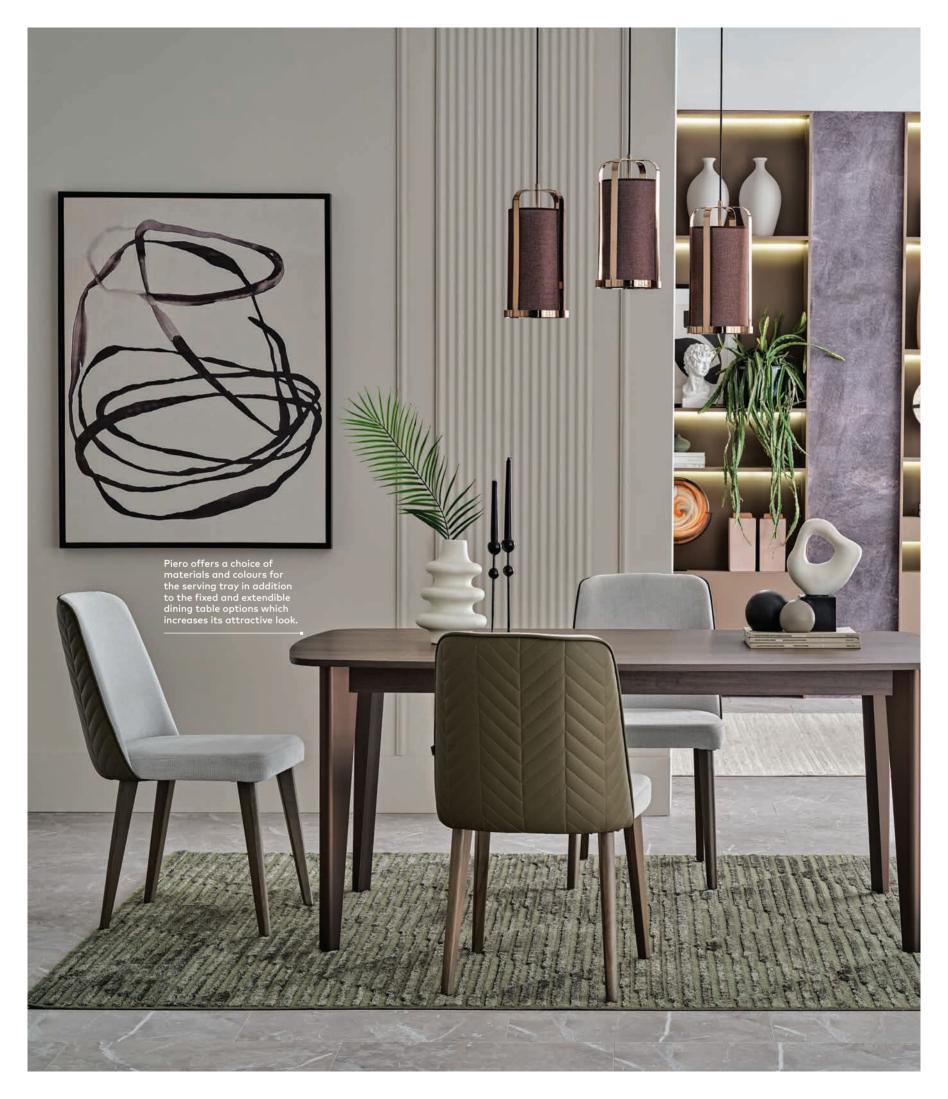

## Piero

The Piero Dining Room Set backs up its calm and modern looks with a rich combination of materials while its smooth transitions set off by the stylish harmony of colours turn it into a timeless collection.

Piero brings an unaccustomed nuance with its brown bronze metal legs and handle and creates a gentle harmony with its unique dark walnut texture and terni materials that bring out its natural side. The fine detailing in its handles point out a minimalist design approach while the herringbone quilting and leather detailing add a refined stylishness to the atmosphere.

The Piero Console and Piero Sideboard are the pieces that complement the collection's stylishness.