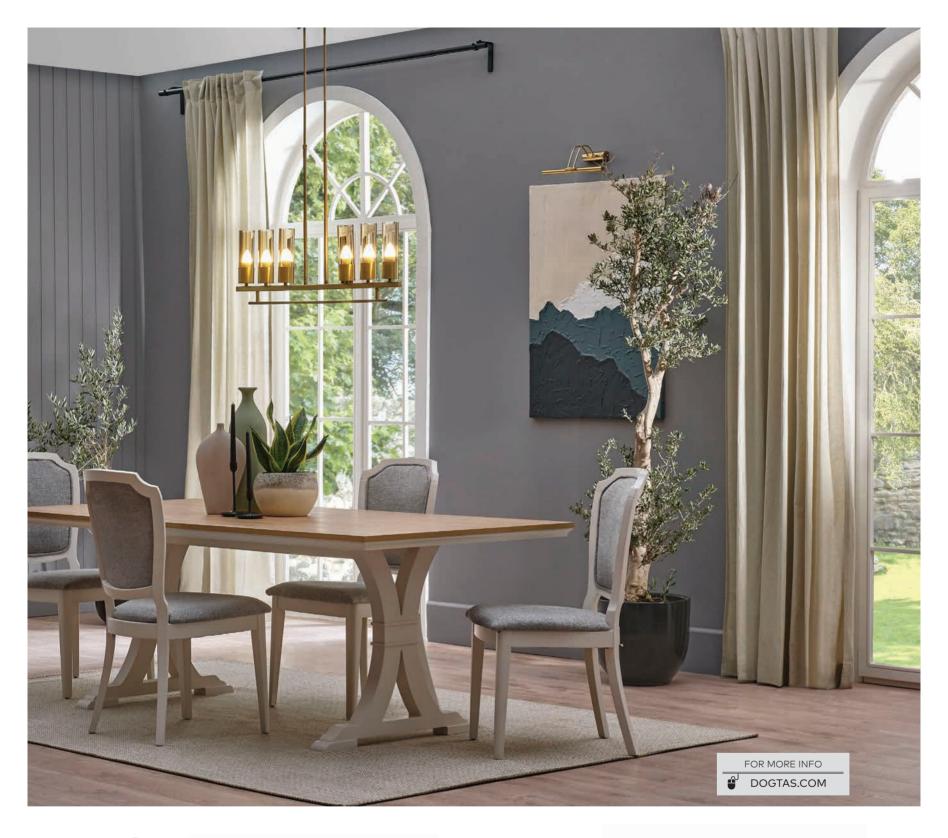

## Toscana

The Toscana Dining Room Set brings a cosy, natural appearance to dining rooms with its natural wood look. Successfully reflecting the natural and nostalgic attitude of the country style, Toscana's light coloured structure brightens up the room. The textile patterns and slat detailing on the drawers and cupboard doors add a unique vibe to the set. The wide and practical console, the dining table, standing out with its stylish legs, and the nostalgic looking chairs are parts of the set that really catch the eye.

If you're looking for pieces that bring out the country décor style in your home, check our the Toscana series with its narrow and wide cabinets, console, sideboard, mirror, side table, and linen fabric as well as its tables and chairs.

The extendible dining table is a space saving choice for small dining rooms.

Toscana Extendible Dining Table

Toscana Round Fixed Dining Table

Toscana Fixed Dining Table