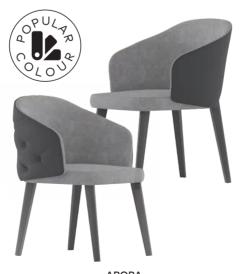

#### ORIGINAL DETAILS

Every piece in the Arora Dining Room Set is unique by design. This set has both a modern and plain look and you can't help but admire its elegance and stylishness. Arora is the definition of modern design with all its parts including the dining table, mirror, console, chairs, coffee table, and sideboard. Designed with marble patterns, the Arora Dining Room Set stands out with its original detailing. The stripes add depth to the set, which adds innovation to your life with its practicality.

#### STRIKING MODESTY

One of the collection's most exquisite pieces, the Arora Dining Room Set adds an aesthetic look to living spaces with its modern and plain design. Elegant, modest, and striking furniture, accessory, and lighting options accentuate its stylishness.