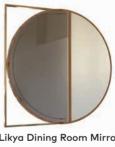

#### HORIZONTALLY STYLISH OR VERTICALLY STYLISH?

**Display Cabinet** 

The correctly picked sideboard backed by a mirror is all you need to create a corner that turns heads with its glitter. Hence, mirrors reflect light and make the room brighter. While choosing a sideboard, you can use a vintage one with the modern dining room set or go along with a striking design and furnish the room a statuesque look.

Likya Dining Room Mirror

Logan Marquetry Sideboard

Larina Varna

**Oval Mirrors** 