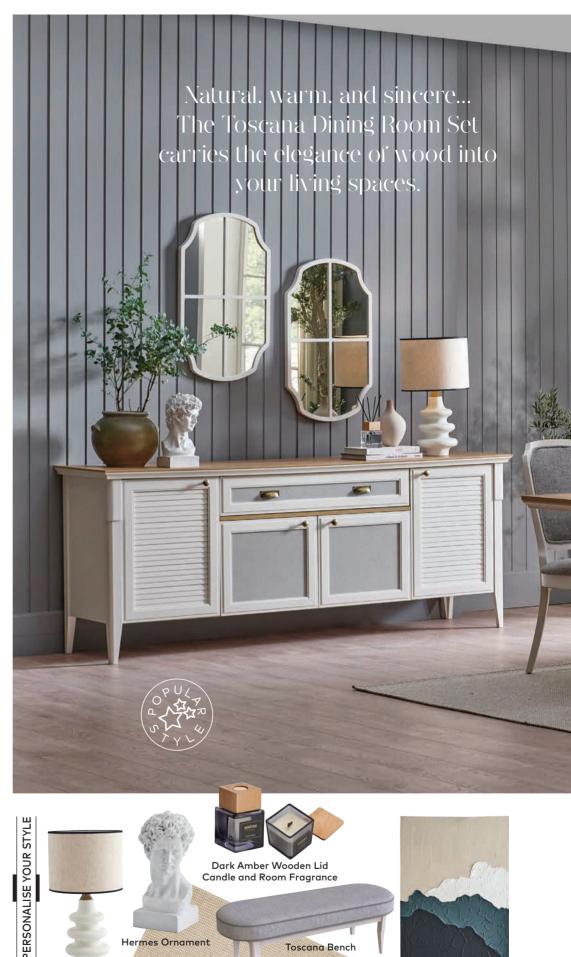

## Toscana

The Toscana Dining Room Set brings a cosy, natural appearance to dining rooms with its natural wood look. Successfully reflecting the natural and nostalgic attitude of the country style, Toscana's light coloured structure brightens up the room. The textile patterns and slat detailing on the drawers and cupboard doors add a unique vibe to the set. The wide and practical console, the dining table, standing out with its stylish legs, and the nostalgic looking chairs are parts of the set that really catch the eye.

If you're looking for pieces that bring out the country décor style in your home, check our the Toscana series with its narrow and wide cabinets, console, sideboard, mirror, side table, and linen fabric as well as its tables and chairs.

The extendible dining table is a space saving choice for small dining rooms.

Toscana Extendible Dining Table

Toscana Round Fixed Dining Table

Toscana Fixed Dining Table