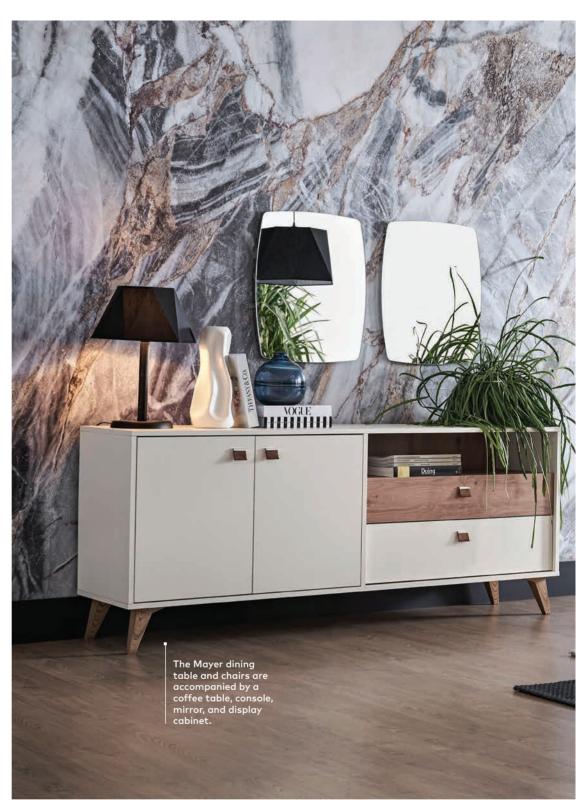

## Mayer

The Mayer Dining Room Set is both fashionable and is promising to stay timeless with its trendy looks. It is up to the accessory choices to determine the mode of this natural texture it offers. Fashioned with the combination of off-white and the serene nature of wood, the Mayer Dining Room Set adds a simple yet natural elegance to living spaces that you never want to end with its refined look and functionality. The sincere and natural yet noble style complements your home, in a way to suit you.

The Mayer Dining Room Set is shaped with simple, geometric lines. The set's "cool" attitude and modest detailing are calming and soothing.

PERSONALISE YOUR STYLE

Mayer Display

Cabinet

Aden Object

and Room Fragrance

Extension Stop Feature

E1 Standard Non-Carcinogenic Material