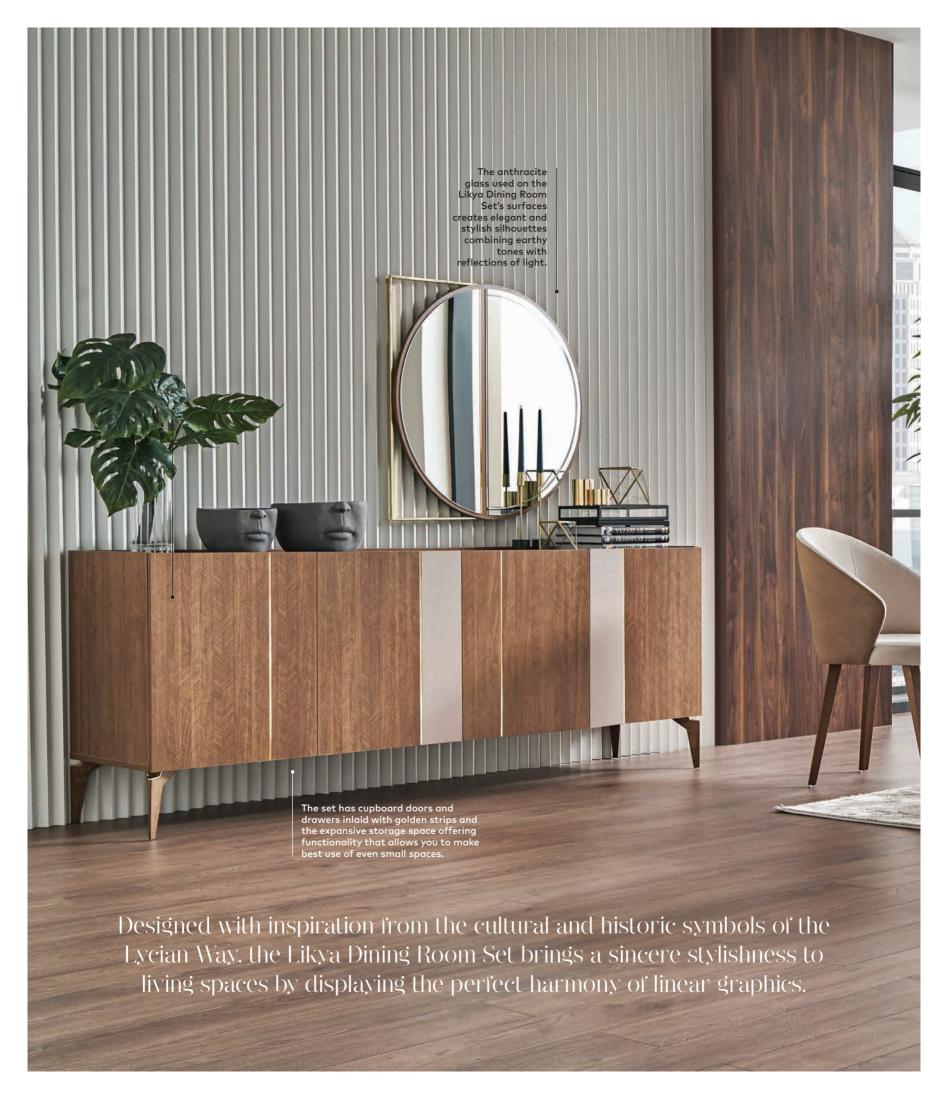

## Logan

Carrying traces of Gothic architecture in its design, the Logan Marquetry Dining Room Set adds a peerless and timeless style to living spaces with its luxury detailing. With dignified marquetry, stylish gold, and refined glass, Logan has a level of comfort that will further cherish the table chats.. You can see the elegant woodwork on the sideboard, sideboard, fixed dining table and the surfaces of the coffee tables in the Logan Marquetry Dining Room Set. The marquetry work in each piece adds a vintage air to the collection's style, making every piece it even more special. The set's luxurious look creates an unparalleled setting for dinner invitations, allowing you enjoy throwing dinner parties in an enchanting atmosphere.

#### ASSERTIVE STYLE

The Logan Console stands out with its luxury detailing, turning heads by combining elegant woodwork with attractive gold detailing!