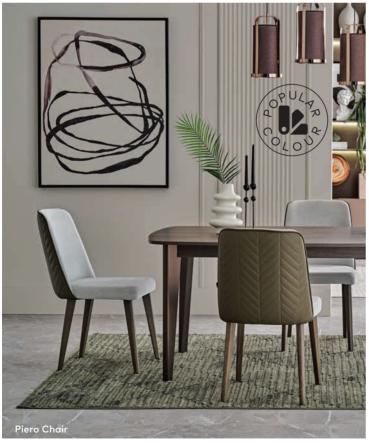

## Piero

The Piero Dining Room Set backs up its calm and modern looks with a rich combination of materials while its smooth transitions set off by the stylish harmony of colours turn it into a timeless collection.

Piero brings an unaccustomed nuance with its brown bronze metal legs and handle and creates a gentle harmony with its unique dark walnut texture and terni materials that bring out its natural side. The fine detailing in its handles point out a minimalist design approach while the herringbone quilting and leather detailing add a refined stylishness to the atmosphere.

The Piero Console and Piero Sideboard are the pieces that complement the collection's stylishness.