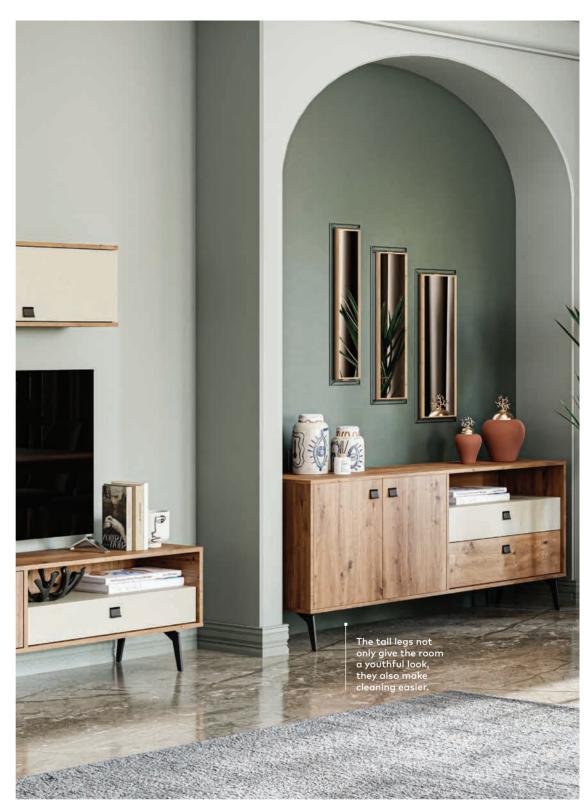

**SOLID W:** 470 mm **D:** 560 mm **Y:** 810 mm

FRAME
W: 505 mm D: 540 mm Y: 815 mm

TOSCANA W: 505 mm D: 585 mm Y: 960 mm

GIFT W: 620 mm D: 625 mm Y: 815 mm

Consoles, display cabinets and sideboards, are, the unsung heroes of the dining rooms. Considering all the load carry, their designs are as functional as their designs reflect an article of architecture with stylish looks that make it hard to choose, it is their time to shine now!

Brita Console