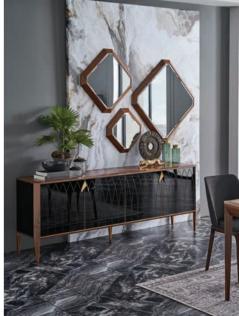

## Nicole

Standing out with its feminine, modest, and graceful lines, the Nicole Collection's dining room set is ideal for creating timeless living spaces. Expertly blending mink, brown, and bronze with different materials, the set's practical pieces complete the décor.

#### PERSONALISE YOUR STYLE

Available with a choice of two fabrics in terms of the chair upholstery, the Nicole Dining Room Set is best used with pieces that accentuate its stylishness while complementing its sophisticated attitude.

This stylish group will be the stage for pleasant evening dinners, breakfasts, or afternoon tea allowing you to display or store your favourite accessories. Complement it with the other pieces in the collection like the sideboard, mirror, pouf, and chair.