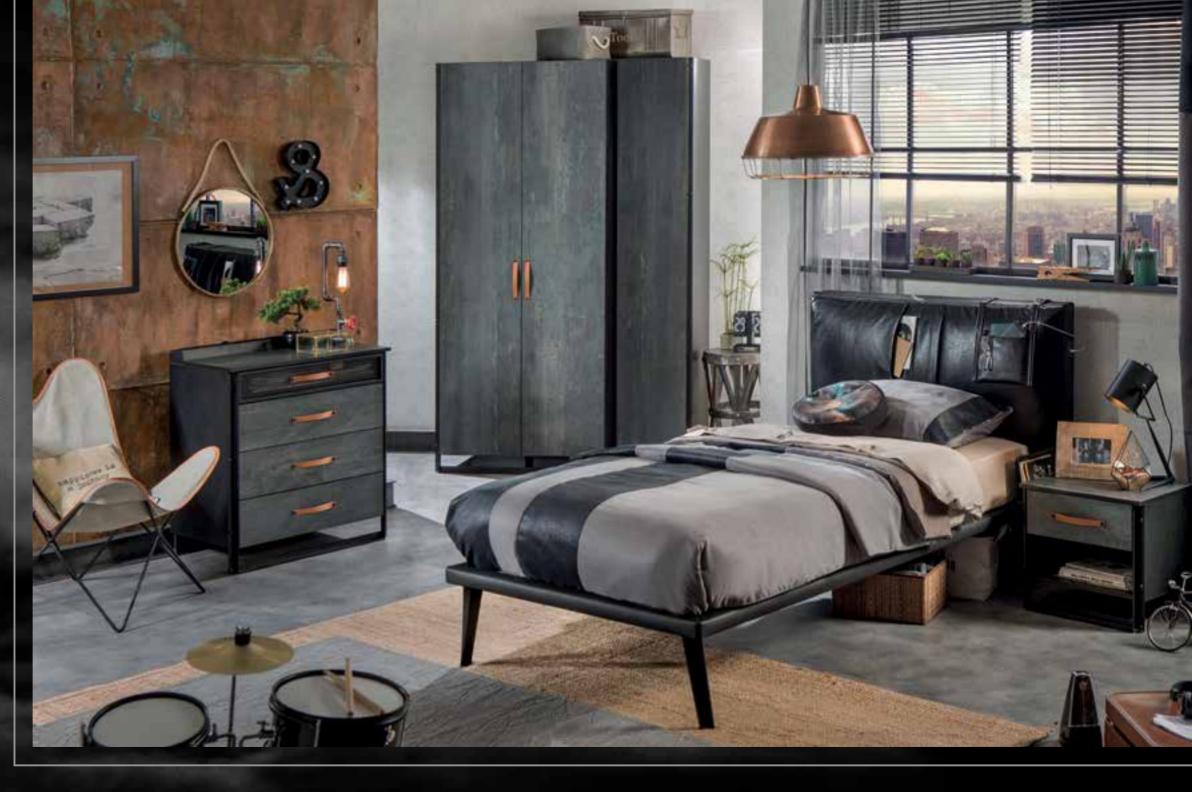

# THE MOST SUITABLE SURFACE FOR DEEP SLEEP.

You dive into the darkest, the most genuine of all in your own room.

Sleep, dreams, phantasies, pleasures and chats. We designed the most convenient bed for all.

#### WE LEFT THE CHOICE TO THE TEENS...

The alternative bed of the series; designed with practical and unique lines for self-indulgent teenagers.

#### FUNCTIONAL LEATHER HEADBOARD

The leather headboard equipped with a USB port input, hanger and a special pocket offers much more than an ordinary headboard.

THE TULLE
CURTAIN
AND BLIND
OPENING TO
THE
MYSTERIOUS
WORLD OF
DARK METAL.

#### ORGANIZED, SPACIOUS AND COOL...

The perforated surface used on the wardrobe door was designed for the ventilation of your articles at all times.

YOU ARE ALSO FREE WHEN YOU ORGANIZE YOUR ARTICLES.

## REBELLIOUS IN THE LINES, A REAL ORDER MASTER IN FUNCTION: THREE-DOOR WARDROBE.

"It organizes anything and everything, in the most practical way, does not leave anything outside. Breathes through the ventilation surfaces and capsules from the door to the inner wall."

# PRIVATE SPACES.

Thanks to the leather-covered partitions on the dresser, What's secret remains secret.

#### IF YOU ARE LOOKING FOR SIMPLE ELEGANCE, HERE IS YOUR ROOM!

The wardrobe and dresser were enriched with handcraft, using tan colored leather.
The drawers equipped with top quality brake system close quietly and slowly just by the slightest touch.