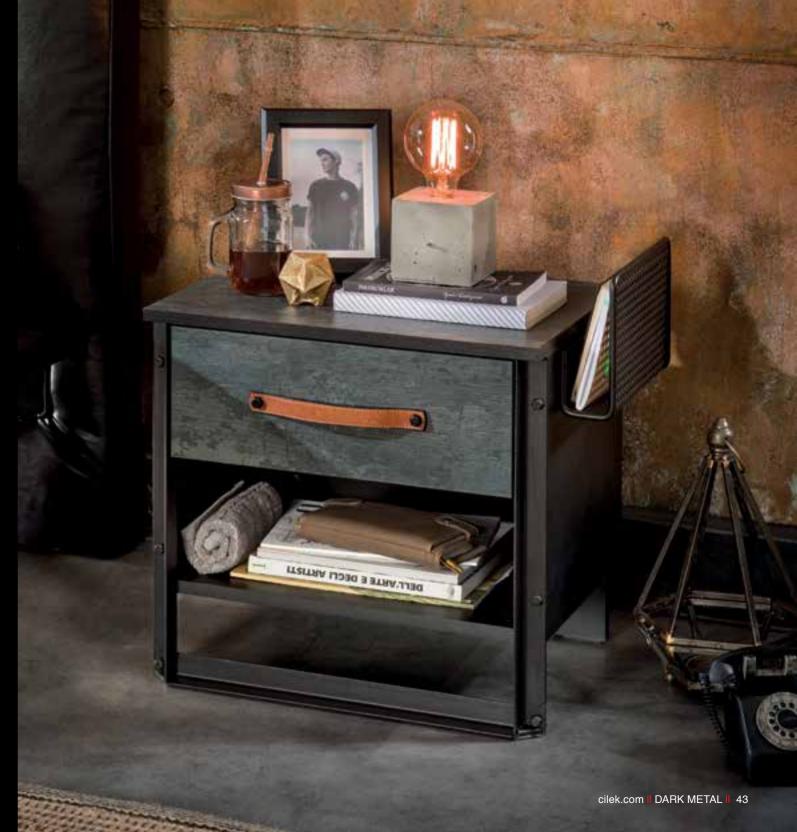

DRESSER W:78 x H:88 x D:48 cm 20.52.1201.00

NIGHTSTAND W:55 x H:53 x D:40 cm 20.52.1601.00

BOOKCASE WITHOUT DOOR W:40 x H:187 x D:48 cm 20.52.1105.00

BOOKCASE W:53 x H:180 x D:36 cm 20.52.1501.00

**CAISSON** W:40 x H:58 x D:38 cm 20.52.1602.00