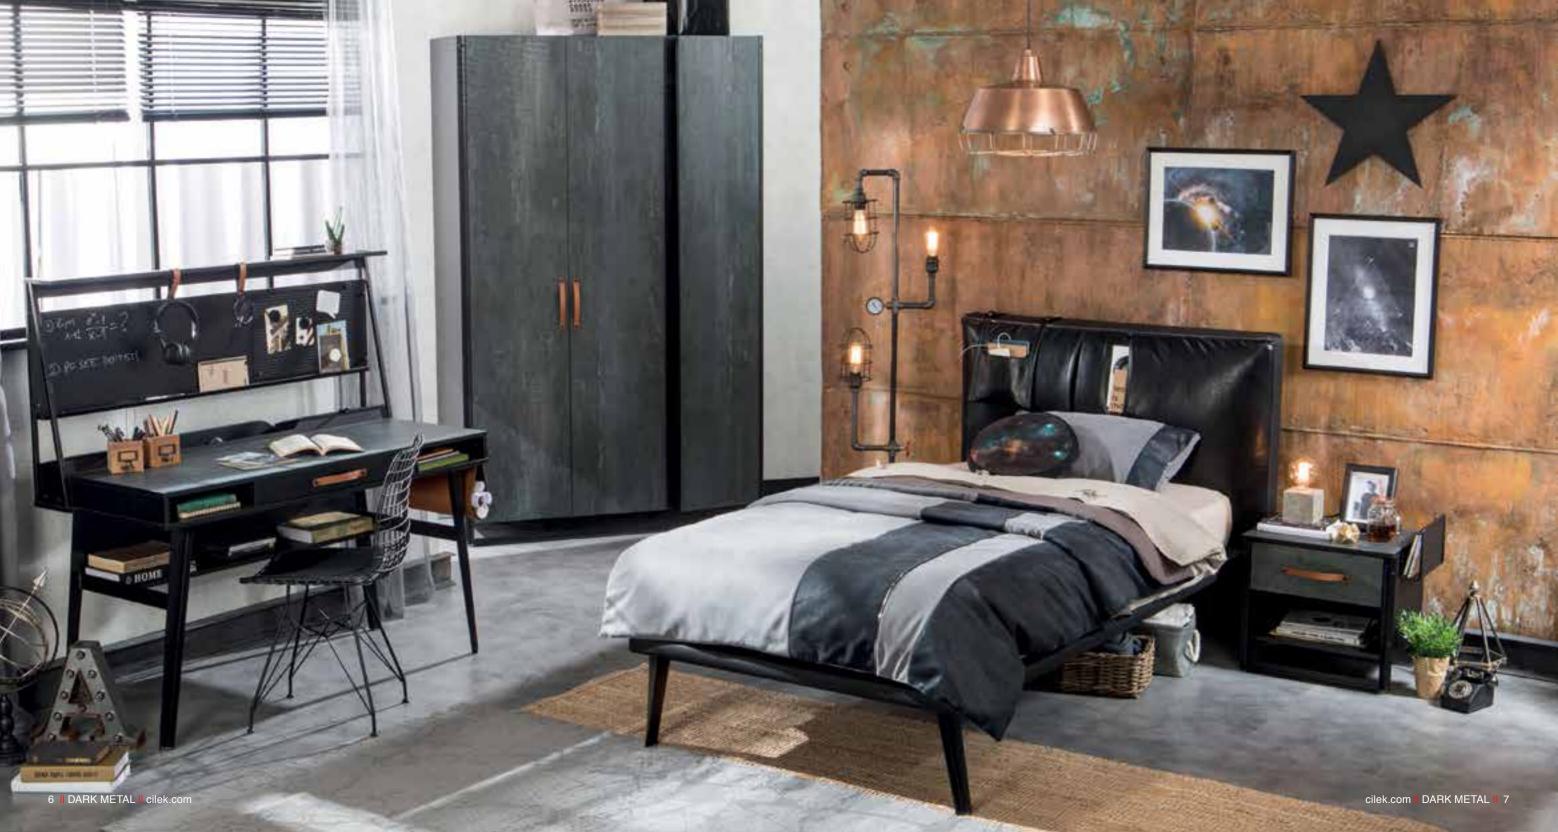

# THE MOST SUITABLE SURFACE FOR DEEP SLEEP.

You dive into the darkest, the most genuine of all in your own room.

Sleep, dreams, phantasies, pleasures and chats. We designed the most convenient bed for all.

#### WE LEFT THE CHOICE TO THE TEENS...

The alternative bed of the series; designed with practical and unique lines for self-indulgent teenagers.

#### FUNCTIONAL LEATHER HEADBOARD

The leather headboard equipped with a USB port input, hanger and a special pocket offers much more than an ordinary headboard.

THE TULLE
CURTAIN
AND BLIND
OPENING TO
THE
MYSTERIOUS
WORLD OF
DARK METAL.

#### ORGANIZED, SPACIOUS AND COOL...

The perforated surface used on the wardrobe door was designed for the ventilation of your articles at all times.

YOU ARE ALSO FREE WHEN YOU ORGANIZE YOUR ARTICLES.

## REBELLIOUS IN THE LINES, A REAL ORDER MASTER IN FUNCTION: THREE-DOOR WARDROBE.

"It organizes anything and everything, in the most practical way, does not leave anything outside. Breathes through the ventilation surfaces and capsules from the door to the inner wall."

#### HANG WITH A SINGLE MOVE, OUT IT AWAY

This multipurpose piece, which may be used as both a hanger and a bookshelf, is very practical and functional for those who manage to set up their own layouts while they live fast. It may also be placed anywhere in the room, thanks to its mobile structure.

#### ONE MORE SOLUTION TO MAKE YOUR DESKTOP **EVEN MORE FUNCTIONAL...**

With this unit we offer as an option, your study space will become more functional. You may post your photos-notes on the magnetic board or you may write notes on the blackboard in huge letters, just as you like! While you study, everything you want to have is at your elbow, thanks to the mobile leather hangers.