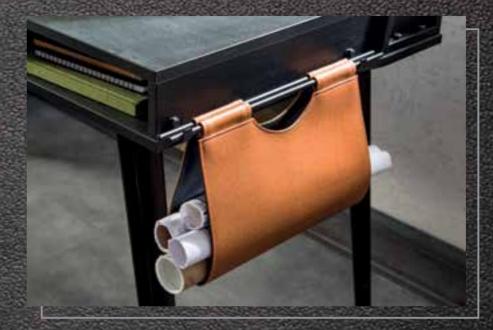

#### WE HAVE MADE GOOD USE OF EVERY PART OF THE DESK WITH PRACTICAL IDEAS.

We have put a special storage bag with hanger on the right side for your projects and books. It can be opened and closed, and is also portable, practical, durable, stylish and unique...