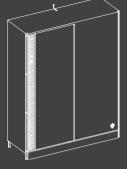

You may create a difference in your living space with a bookcase that offers an excellent display area for your accessories as well as your books.

3 DOOR WARDROBE W:132 x H:210 x D:62 cm 20.52.1002.00

SLIDING WARDROBE W:162 x H:210 x D:58 cm 20.52.1003.00