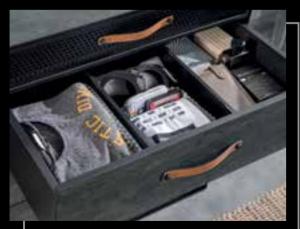

## Just keep what you want!

The wide drawer offers a separate storage world within the wardrobe.