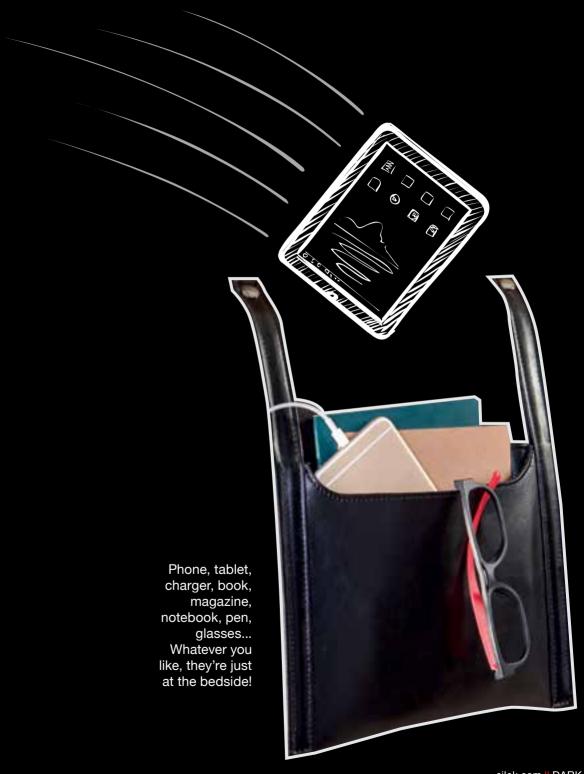

#### FUNCTIONAL LEATHER HEADBOARD

The leather headboard equipped with a USB port input, hanger and a special pocket offers much more than an ordinary headboard.

THE TULLE
CURTAIN
AND BLIND
OPENING TO
THE
MYSTERIOUS
WORLD OF
DARK METAL.