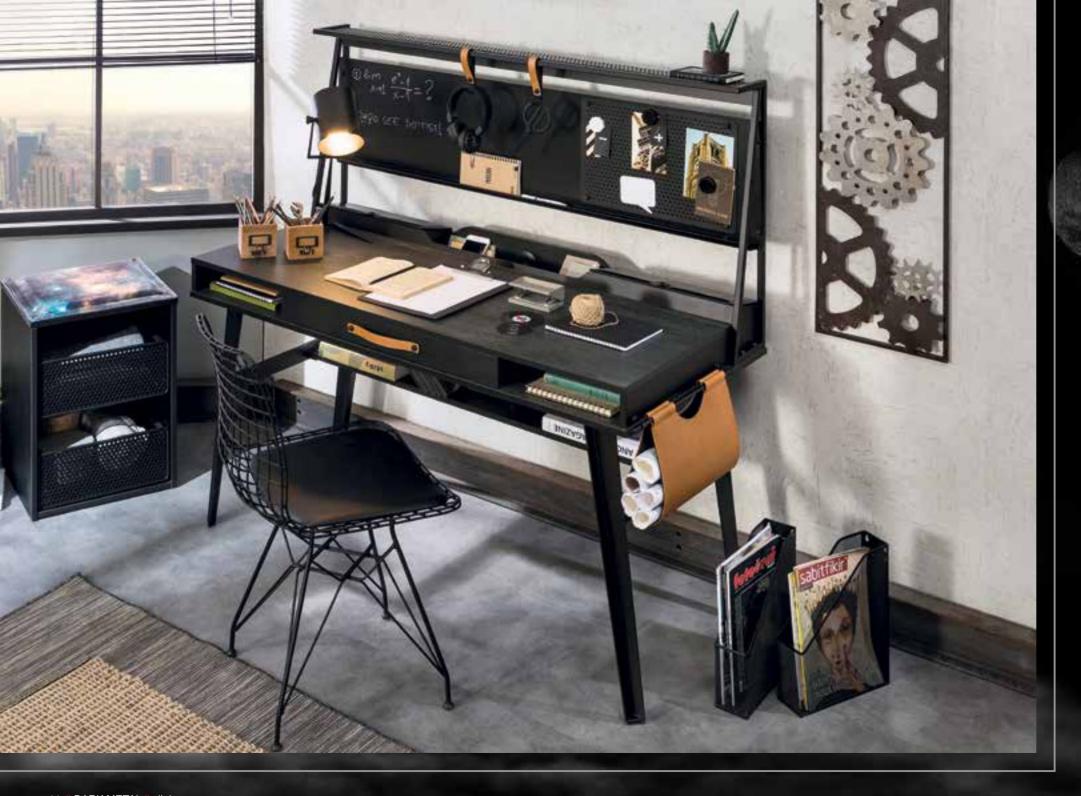

## FOR FULL CONCENTRATION, WE DIMMED THE PLACE A BIT!

No distracting colors, no chaos. There is a simple, but very functional structure with ideal measures and convenient features. Now you may just focus on your work.

#### ONE MORE SOLUTION TO MAKE YOUR DESKTOP **EVEN MORE FUNCTIONAL...**

With this unit we offer as an option, your study space will become more functional. You may post your photos-notes on the magnetic board or you may write notes on the blackboard in huge letters, just as you like! While you study, everything you want to have is at your elbow, thanks to the mobile leather hangers.

#### WE HAVE ORGANIZED A SPACE FOR EVERYTHING ON THE DARK METAL DESK.

A wide drawer, open compartments on both sides, a USB charge port on the desk, a section where you may place your phone or tablet while charging, and also storage spaces with handcrafted leather covers on both sides... But, we are not done yet...

#### WE HAVE MADE GOOD USE OF EVERY PART OF THE DESK WITH PRACTICAL IDEAS.

We have put a special storage bag with hanger on the right side for your projects and books. It can be opened and closed, and is also portable, practical, durable, stylish and unique...