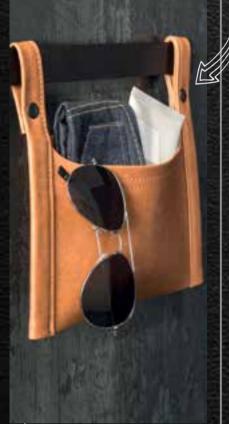

#### HANG WITH A SINGLE MOVE, OUT IT AWAY

This multipurpose piece, which may be used as both a hanger and a bookshelf, is very practical and functional for those who manage to set up their own layouts while they live fast. It may also be placed anywhere in the room, thanks to its mobile structure.