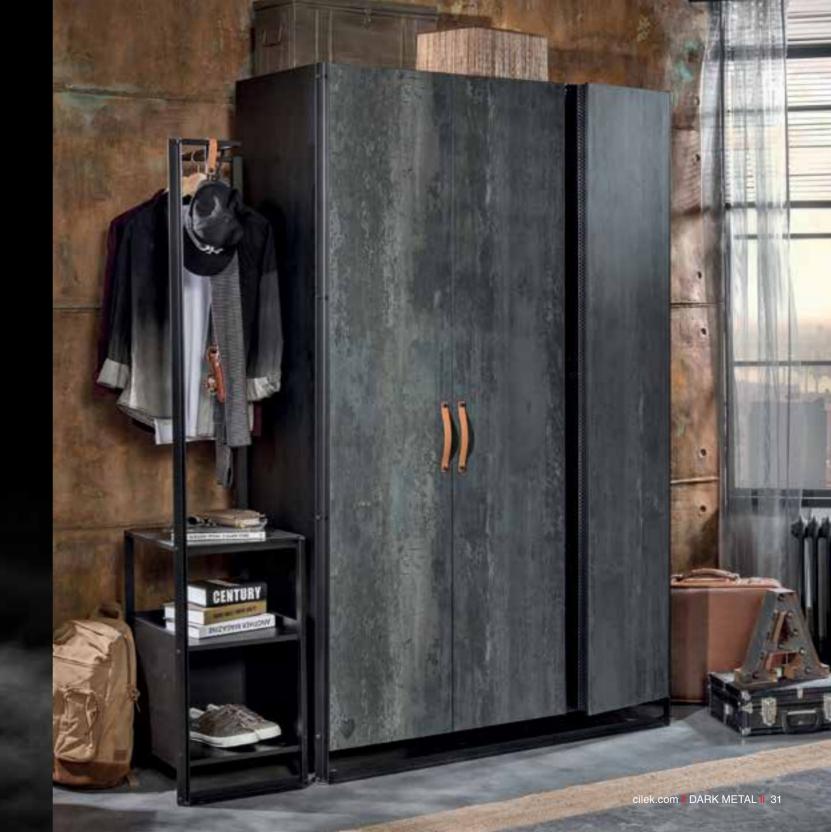

#### ORGANIZED, SPACIOUS AND COOL...

The perforated surface used on the wardrobe door was designed for the ventilation of your articles at all times.

YOU ARE ALSO FREE WHEN YOU ORGANIZE YOUR ARTICLES.

## REBELLIOUS IN THE LINES, A REAL ORDER MASTER IN FUNCTION: THREE-DOOR WARDROBE.

"It organizes anything and everything, in the most practical way, does not leave anything outside. Breathes through the ventilation surfaces and capsules from the door to the inner wall."

Thanks to the ventilation capsules, your items may also be ventilated inside the wardrobe.

This is not just a simple wardrobe. We have made use of every spot with the most practical solutions to organize everything.

The wide drawer offers a separate storage world within the wardrobe.