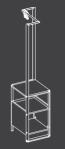

#### HANG WITH A SINGLE MOVE, OUT IT AWAY

This multipurpose piece, which may be used as both a hanger and a bookshelf, is very practical and functional for those who manage to set up their own layouts while they live fast. It may also be placed anywhere in the room, thanks to its mobile structure.

You may create a difference in your living space with a bookcase that offers an excellent display area for your accessories as well as your books.

3 DOOR WARDROBE W:132 x H:210 x D:62 cm 20.52.1002.00

SLIDING WARDROBE W:162 x H:210 x D:58 cm 20.52.1003.00

DRESSER W:78 x H:88 x D:48 cm 20.52.1201.00

NIGHTSTAND W:55 x H:53 x D:40 cm 20.52.1601.00

BOOKCASE WITHOUT DOOR W:40 x H:187 x D:48 cm 20.52.1105.00

BOOKCASE W:53 x H:180 x D:36 cm 20.52.1501.00

**CAISSON** W:40 x H:58 x D:38 cm 20.52.1602.00