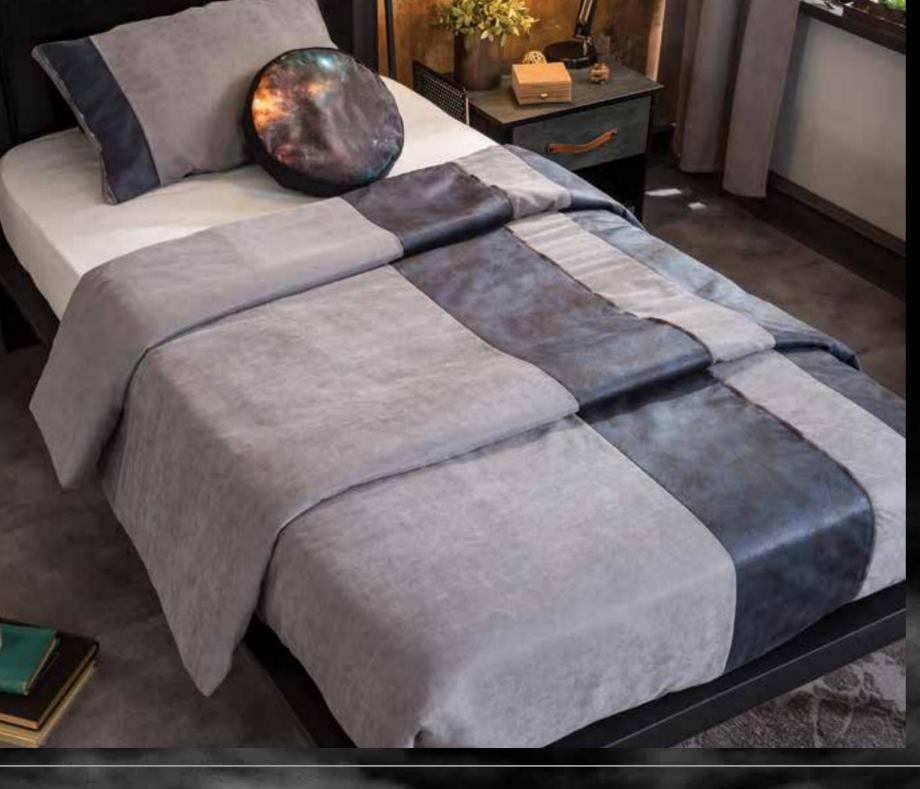

# THE "COOLEST" COLORS AND MOST EXTRAORDINARY TEXTURES OF NATURE

Dark Metal bedspread was produced at top quality for those who want to complement everything in detail.

BED COVER (100-120 cm) W:175 x H:235 cm 21.04.4414.00

SHEER W:160 x H:260 cm 21.05.5201.00

CURTAIN W:160 x H:260 cm 21.05.5301.00

**CARPET** W:135 x H:200 cm 21.07.7686.00

PULL-OUT-BED (90x190 cm) W:194 x H:24 x D:103 cm 20.52.1303.00