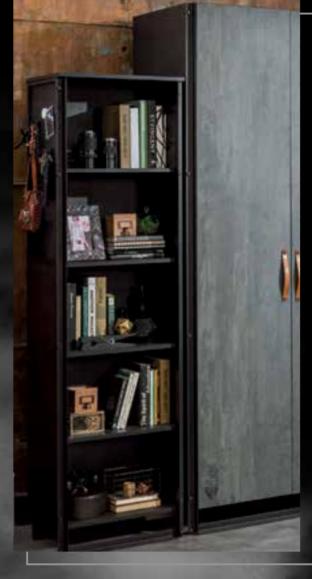

#### HANG WITH A SINGLE MOVE, OUT IT AWAY

This multipurpose piece, which may be used as both a hanger and a bookshelf, is very practical and functional for those who manage to set up their own layouts while they live fast. It may also be placed anywhere in the room, thanks to its mobile structure.

You may create a difference in your living space with a bookcase that offers an excellent display area for your accessories as well as your books.

3 DOOR WARDROBE W:132 x H:210 x D:62 cm 20.52.1002.00

SLIDING WARDROBE W:162 x H:210 x D:58 cm 20.52.1003.00