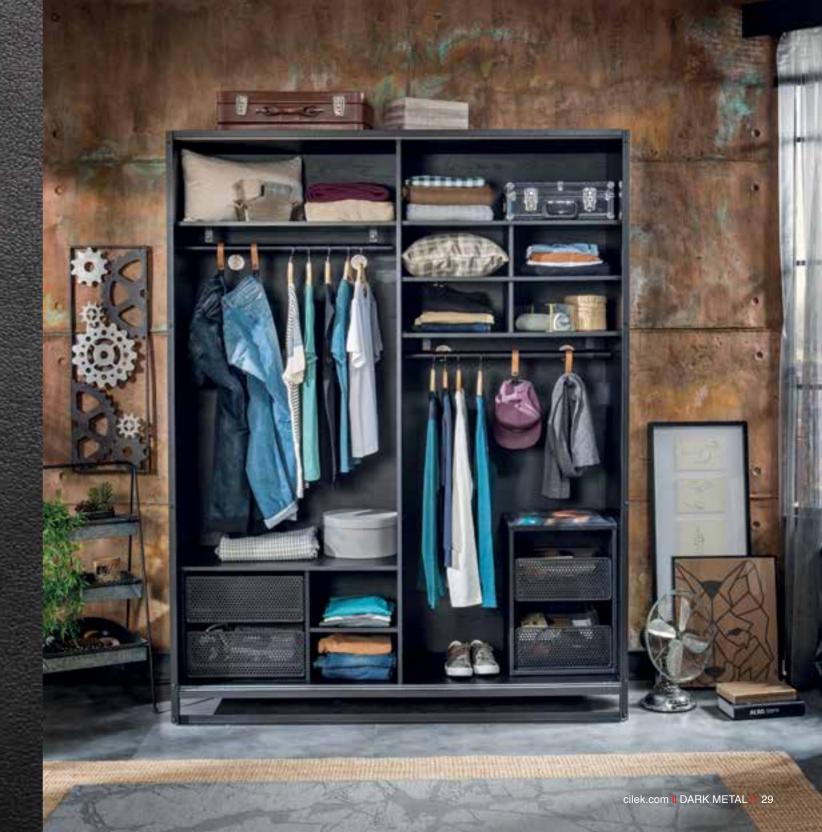

#### ORGANIZED, SPACIOUS AND COOL...

The perforated surface used on the wardrobe door was designed for the ventilation of your articles at all times.

YOU ARE ALSO FREE WHEN YOU ORGANIZE YOUR ARTICLES.

## REBELLIOUS IN THE LINES, A REAL ORDER MASTER IN FUNCTION: THREE-DOOR WARDROBE.

"It organizes anything and everything, in the most practical way, does not leave anything outside. Breathes through the ventilation surfaces and capsules from the door to the inner wall."

Thanks to the ventilation capsules, your items may also be ventilated inside the wardrobe.

This is not just a simple wardrobe. We have made use of every spot with the most practical solutions to organize everything.

The wide drawer offers a separate storage world within the wardrobe.