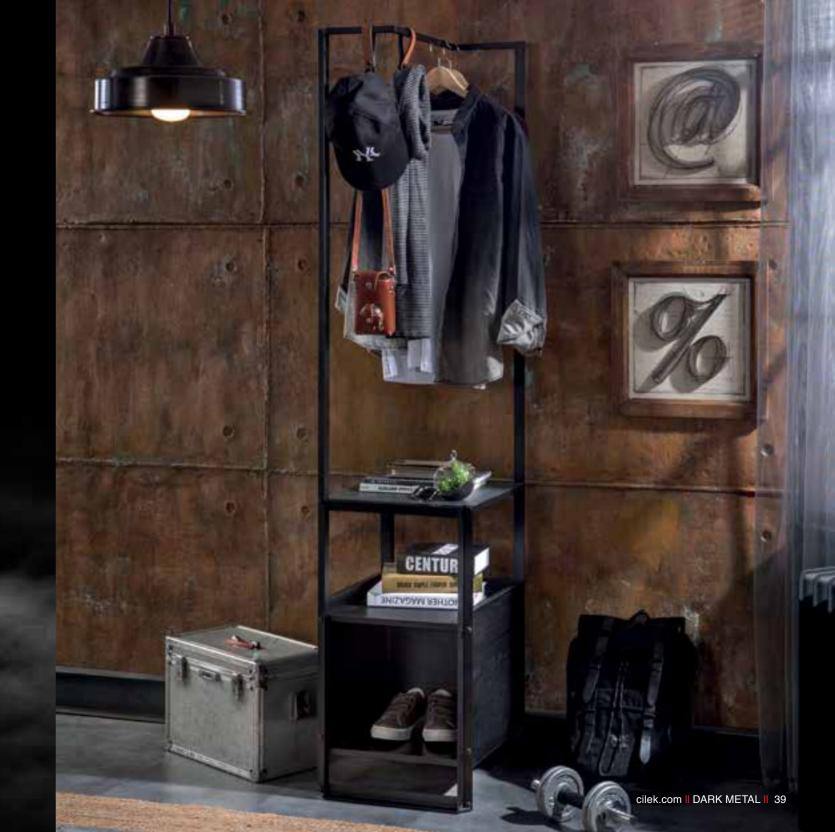

#### HANG WITH A SINGLE MOVE, OUT IT AWAY

This multipurpose piece, which may be used as both a hanger and a bookshelf, is very practical and functional for those who manage to set up their own layouts while they live fast. It may also be placed anywhere in the room, thanks to its mobile structure.