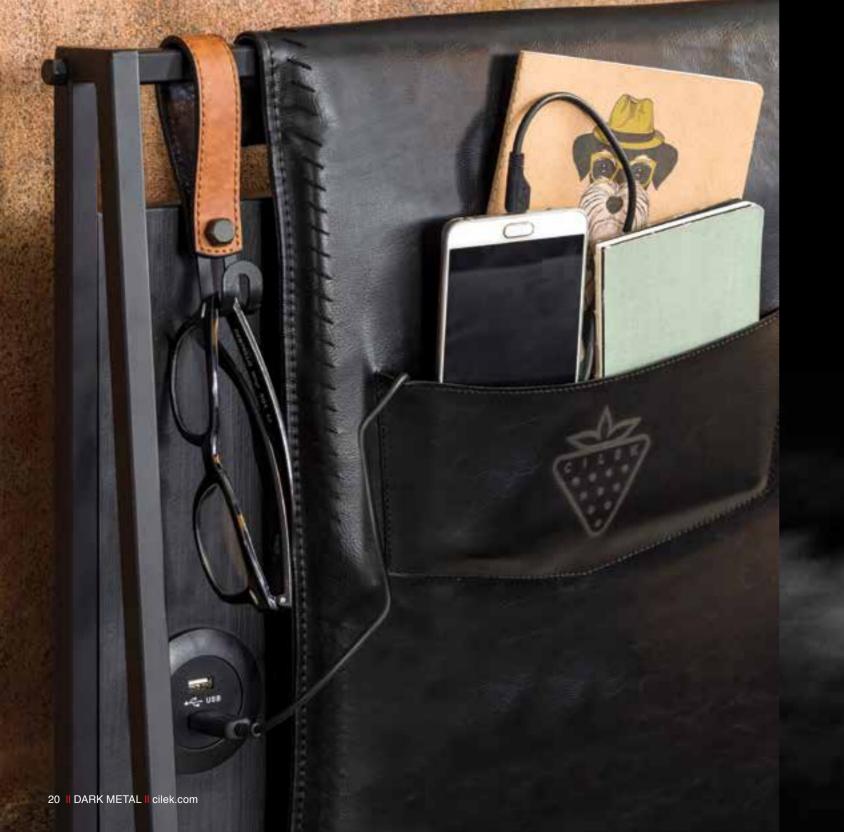

#### FUNCTIONAL LEATHER HEADBOARD

The leather headboard equipped with a USB port input, hanger and a special pocket offers much more than an ordinary headboard.

THE TULLE
CURTAIN
AND BLIND
OPENING TO
THE
MYSTERIOUS
WORLD OF
DARK METAL.