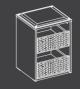

DRESSER W:78 x H:88 x D:48 cm 20.52.1201.00

NIGHTSTAND W:55 x H:53 x D:40 cm 20.52.1601.00

BOOKCASE WITHOUT DOOR W:40 x H:187 x D:48 cm 20.52.1105.00

BOOKCASE W:53 x H:180 x D:36 cm 20.52.1501.00

**CAISSON** W:40 x H:58 x D:38 cm 20.52.1602.00