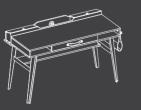

#### WE HAVE ORGANIZED A SPACE FOR EVERYTHING ON THE DARK METAL DESK.

A wide drawer, open compartments on both sides, a USB charge port on the desk, a section where you may place your phone or tablet while charging, and also storage spaces with handcrafted leather covers on both sides... But, we are not done yet...

#### WE HAVE MADE GOOD USE OF EVERY PART OF THE DESK WITH PRACTICAL IDEAS.

We have put a special storage bag with hanger on the right side for your projects and books. It can be opened and closed, and is also portable, practical, durable, stylish and unique...

STUDY DESK W:134 x H:80 x D:62 cm 20.52.1101.00

STUDY UNIT W:134 x H:66 x D:16 cm 20.52.1102.00