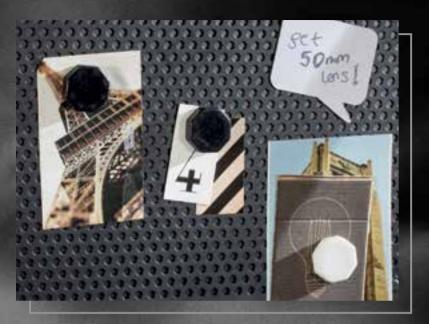

#### ONE MORE SOLUTION TO MAKE YOUR DESKTOP **EVEN MORE FUNCTIONAL...**

With this unit we offer as an option, your study space will become more functional. You may post your photos-notes on the magnetic board or you may write notes on the blackboard in huge letters, just as you like! While you study, everything you want to have is at your elbow, thanks to the mobile leather hangers.