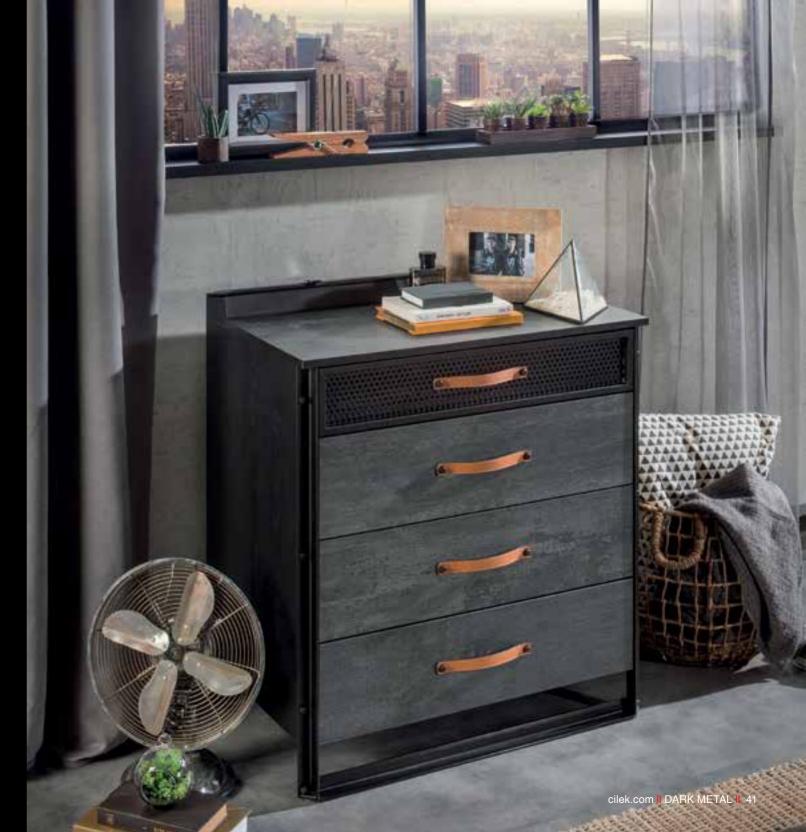

#### ORGANIZED, SPACIOUS AND COOL...

The perforated surface used on the wardrobe door was designed for the ventilation of your articles at all times.

YOU ARE ALSO FREE WHEN YOU ORGANIZE YOUR ARTICLES.

## REBELLIOUS IN THE LINES, A REAL ORDER MASTER IN FUNCTION: THREE-DOOR WARDROBE.

"It organizes anything and everything, in the most practical way, does not leave anything outside. Breathes through the ventilation surfaces and capsules from the door to the inner wall."

Thanks to the ventilation capsules, your items may also be ventilated inside the wardrobe.

This is not just a simple wardrobe. We have made use of every spot with the most practical solutions to organize everything.

The wide drawer offers a separate storage world within the wardrobe.