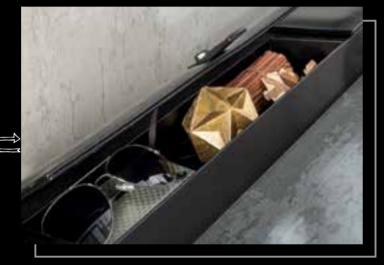

Thanks to the ventilation capsules, your items may also be ventilated inside the wardrobe.

This is not just a simple wardrobe. We have made use of every spot with the most practical solutions to organize everything.

The wide drawer offers a separate storage world within the wardrobe.