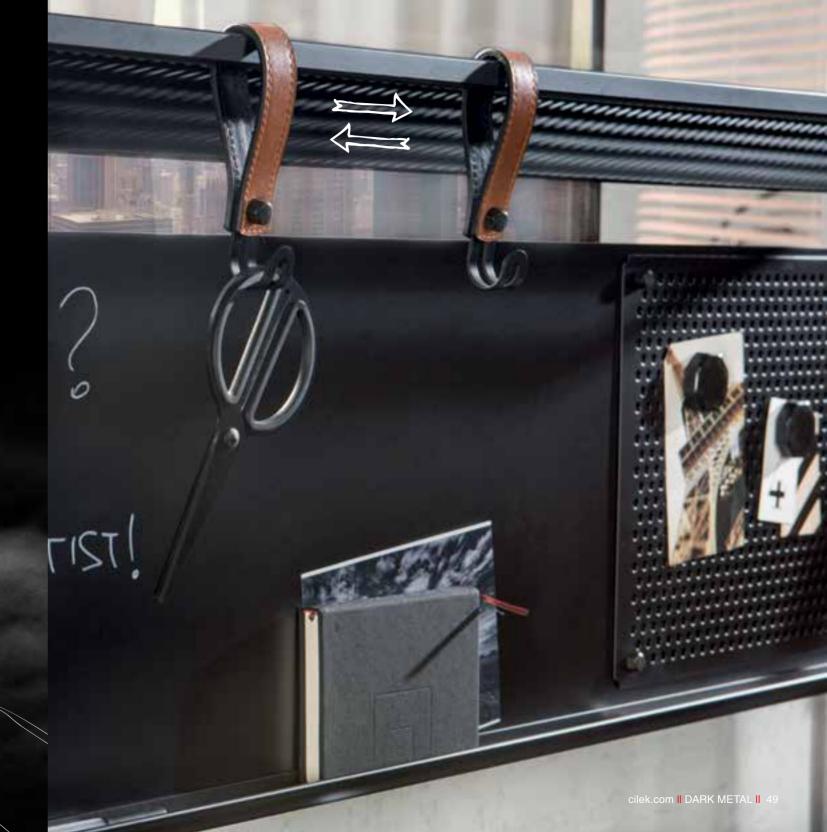

#### ONE MORE SOLUTION TO MAKE YOUR DESKTOP **EVEN MORE FUNCTIONAL...**

With this unit we offer as an option, your study space will become more functional. You may post your photos-notes on the magnetic board or you may write notes on the blackboard in huge letters, just as you like! While you study, everything you want to have is at your elbow, thanks to the mobile leather hangers.

#### WE HAVE MADE GOOD USE OF EVERY PART OF THE DESK WITH PRACTICAL IDEAS.

We have put a special storage bag with hanger on the right side for your projects and books. It can be opened and closed, and is also portable, practical, durable, stylish and unique...