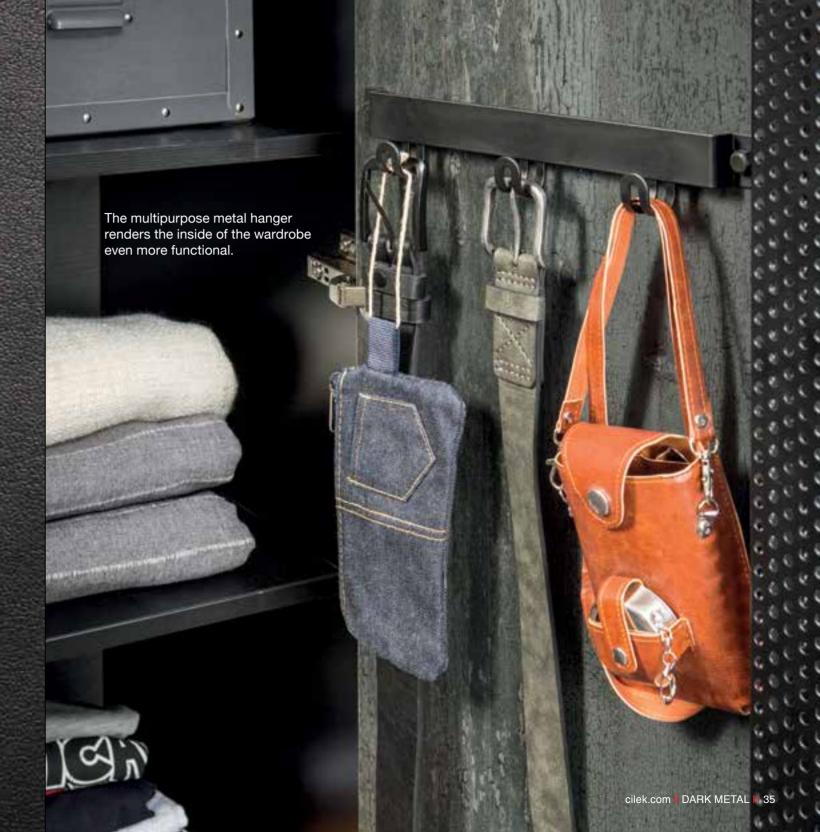

## REBELLIOUS IN THE LINES, A REAL ORDER MASTER IN FUNCTION: THREE-DOOR WARDROBE.

"It organizes anything and everything, in the most practical way, does not leave anything outside. Breathes through the ventilation surfaces and capsules from the door to the inner wall."

Thanks to the ventilation capsules, your items may also be ventilated inside the wardrobe.

This is not just a simple wardrobe. We have made use of every spot with the most practical solutions to organize everything.