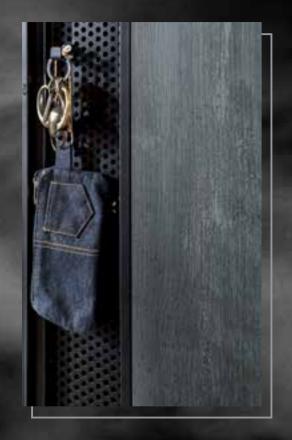

#### WE HAVE MADE GOOD USE OF EVERY PART OF THE DESK WITH PRACTICAL IDEAS.

We have put a special storage bag with hanger on the right side for your projects and books. It can be opened and closed, and is also portable, practical, durable, stylish and unique...