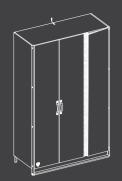

#### ORGANIZED, SPACIOUS AND COOL...

The perforated surface used on the wardrobe door was designed for the ventilation of your articles at all times.

YOU ARE ALSO FREE WHEN YOU ORGANIZE YOUR ARTICLES.

## REBELLIOUS IN THE LINES, A REAL ORDER MASTER IN FUNCTION: THREE-DOOR WARDROBE.

"It organizes anything and everything, in the most practical way, does not leave anything outside. Breathes through the ventilation surfaces and capsules from the door to the inner wall."

Thanks to the ventilation capsules, your items may also be ventilated inside the wardrobe.

This is not just a simple wardrobe. We have made use of every spot with the most practical solutions to organize everything.

You may create a difference in your living space with a bookcase that offers an excellent display area for your accessories as well as your books.

3 DOOR WARDROBE W:132 x H:210 x D:62 cm 20.52.1002.00

SLIDING WARDROBE W:162 x H:210 x D:58 cm 20.52.1003.00