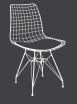

**CHAIR** W:45 x H:82 x D:53 cm 21.08.8483.00

BED (120x200 cm) W:135 x H:105 x D:220 cm 20.52.1302.00

BED (100x200 cm) W:115 x H:105 x D:220 cm 20 52 1301 00

LINE BED (100x200 cm) W:109 x H:110 x D:204 cm 20.52.1306.00