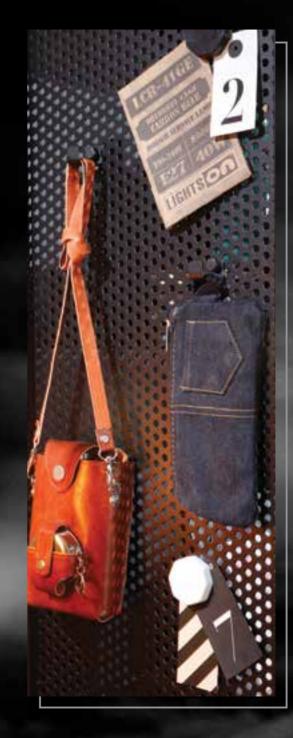

#### HANG WITH A SINGLE MOVE, OUT IT AWAY

This multipurpose piece, which may be used as both a hanger and a bookshelf, is very practical and functional for those who manage to set up their own layouts while they live fast. It may also be placed anywhere in the room, thanks to its mobile structure.

# PRIVATE SPACES.

Thanks to the leather-covered partitions on the dresser, What's secret remains secret.