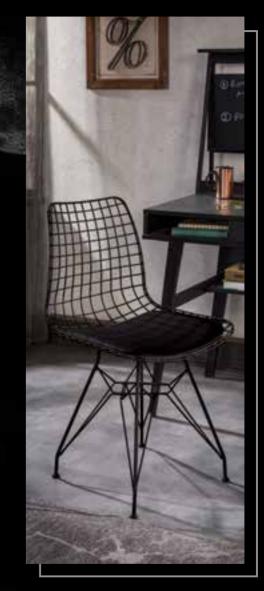

**CHAIR** W:45 x H:82 x D:53 cm 21.08.8483.00

BED (120x200 cm) W:135 x H:105 x D:220 cm 20.52.1302.00

BED (100x200 cm) W:115 x H:105 x D:220 cm 20 52 1301 00

LINE BED (100x200 cm) W:109 x H:110 x D:204 cm 20.52.1306.00