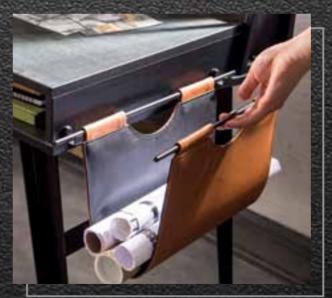

#### WE HAVE MADE GOOD USE OF EVERY PART OF THE DESK WITH PRACTICAL IDEAS.

We have put a special storage bag with hanger on the right side for your projects and books. It can be opened and closed, and is also portable, practical, durable, stylish and unique...