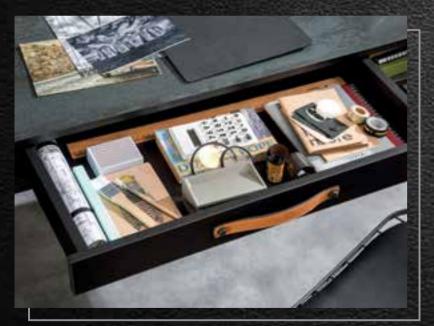

#### WE HAVE ORGANIZED A SPACE FOR EVERYTHING ON THE DARK METAL DESK.

A wide drawer, open compartments on both sides, a USB charge port on the desk, a section where you may place your phone or tablet while charging, and also storage spaces with handcrafted leather covers on both sides... But, we are not done yet...