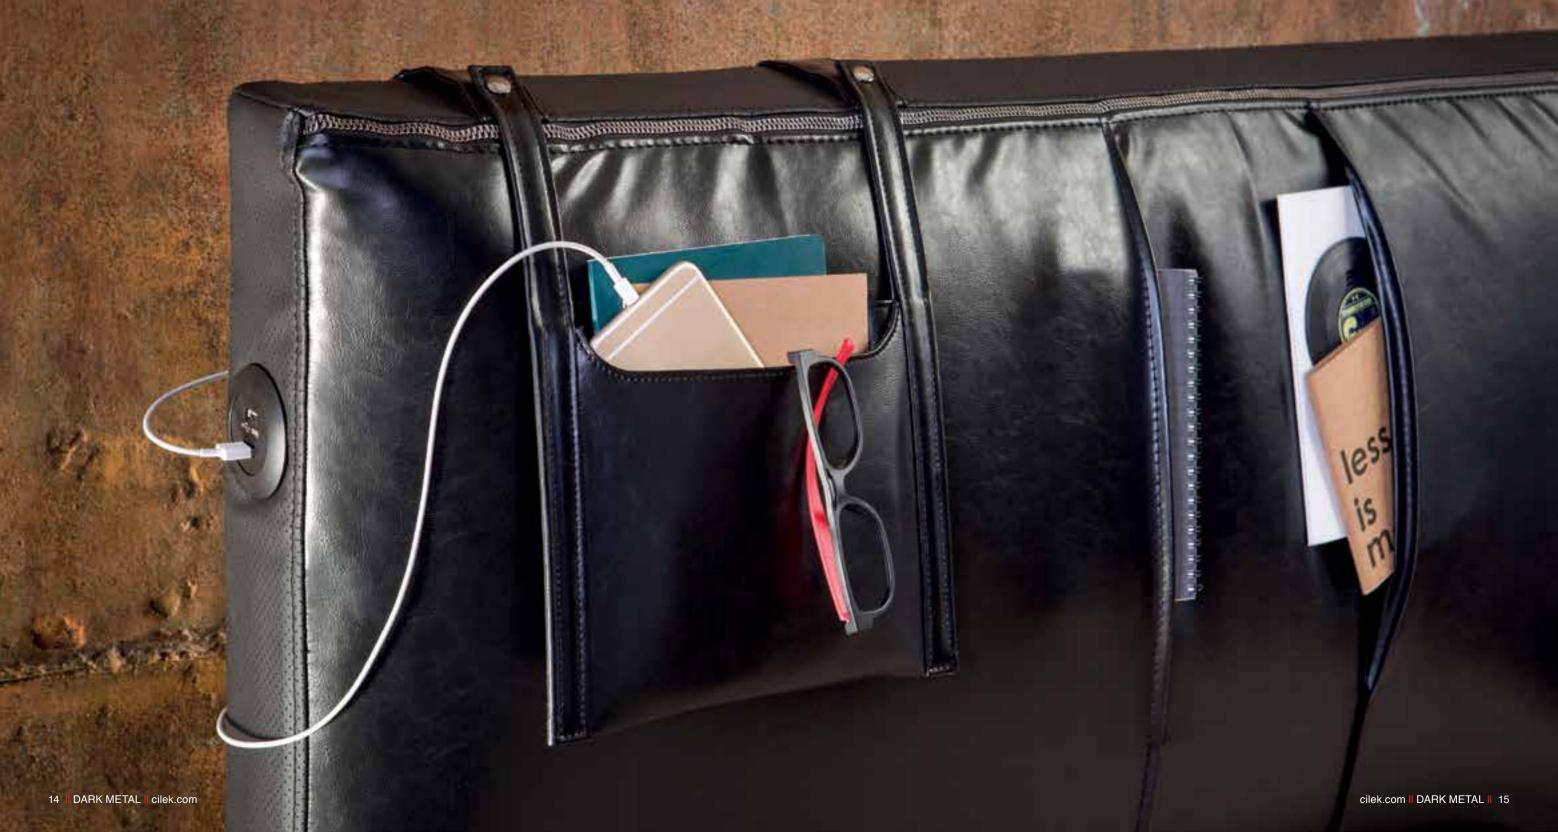

#### FUNCTIONAL LEATHER HEADBOARD

The leather headboard equipped with a USB port input, hanger and a special pocket offers much more than an ordinary headboard.

THE TULLE
CURTAIN
AND BLIND
OPENING TO
THE
MYSTERIOUS
WORLD OF
DARK METAL.