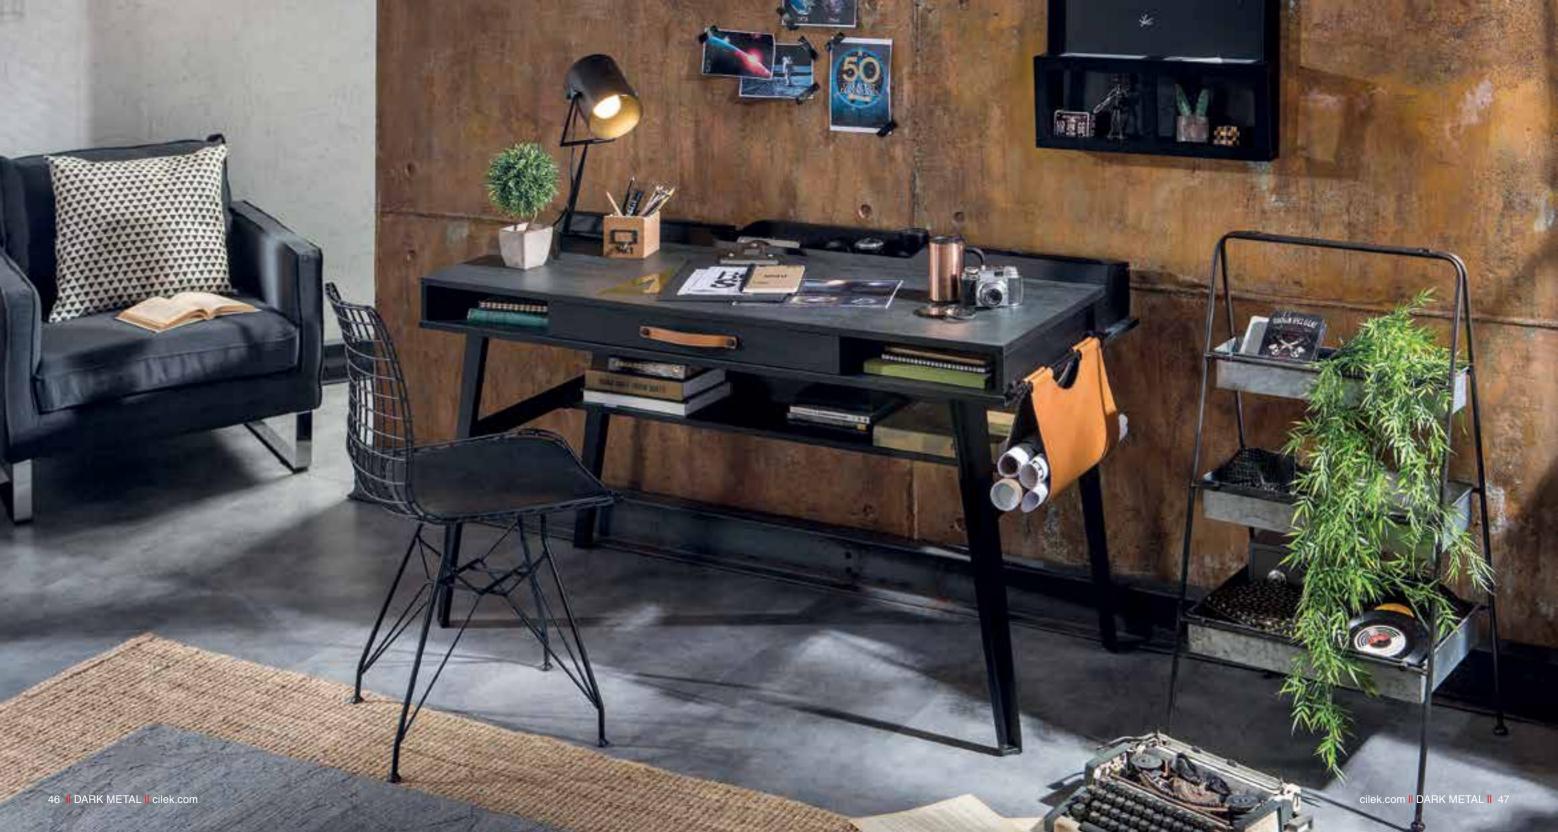

## FOR FULL CONCENTRATION, WE DIMMED THE PLACE A BIT!

No distracting colors, no chaos. There is a simple, but very functional structure with ideal measures and convenient features. Now you may just focus on your work.

#### ONE MORE SOLUTION TO MAKE YOUR DESKTOP **EVEN MORE FUNCTIONAL...**

With this unit we offer as an option, your study space will become more functional. You may post your photos-notes on the magnetic board or you may write notes on the blackboard in huge letters, just as you like! While you study, everything you want to have is at your elbow, thanks to the mobile leather hangers.

#### WE HAVE ORGANIZED A SPACE FOR EVERYTHING ON THE DARK METAL DESK.

A wide drawer, open compartments on both sides, a USB charge port on the desk, a section where you may place your phone or tablet while charging, and also storage spaces with handcrafted leather covers on both sides... But, we are not done yet...

#### WE HAVE MADE GOOD USE OF EVERY PART OF THE DESK WITH PRACTICAL IDEAS.

We have put a special storage bag with hanger on the right side for your projects and books. It can be opened and closed, and is also portable, practical, durable, stylish and unique...

STUDY DESK W:134 x H:80 x D:62 cm 20.52.1101.00

STUDY UNIT W:134 x H:66 x D:16 cm 20.52.1102.00