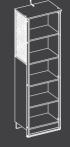

You may create a difference in your living space with a bookcase that offers an excellent display area for your accessories as well as your books.

3 DOOR WARDROBE W:132 x H:210 x D:62 cm 20.52.1002.00

SLIDING WARDROBE W:162 x H:210 x D:58 cm 20.52.1003.00

DRESSER W:78 x H:88 x D:48 cm 20.52.1201.00

NIGHTSTAND W:55 x H:53 x D:40 cm 20.52.1601.00

BOOKCASE WITHOUT DOOR W:40 x H:187 x D:48 cm 20.52.1105.00

BOOKCASE W:53 x H:180 x D:36 cm 20.52.1501.00

**CAISSON** W:40 x H:58 x D:38 cm 20.52.1602.00