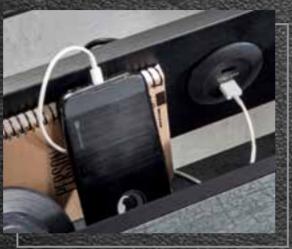

#### WE HAVE ORGANIZED A SPACE FOR EVERYTHING ON THE DARK METAL DESK.

A wide drawer, open compartments on both sides, a USB charge port on the desk, a section where you may place your phone or tablet while charging, and also storage spaces with handcrafted leather covers on both sides... But, we are not done yet...