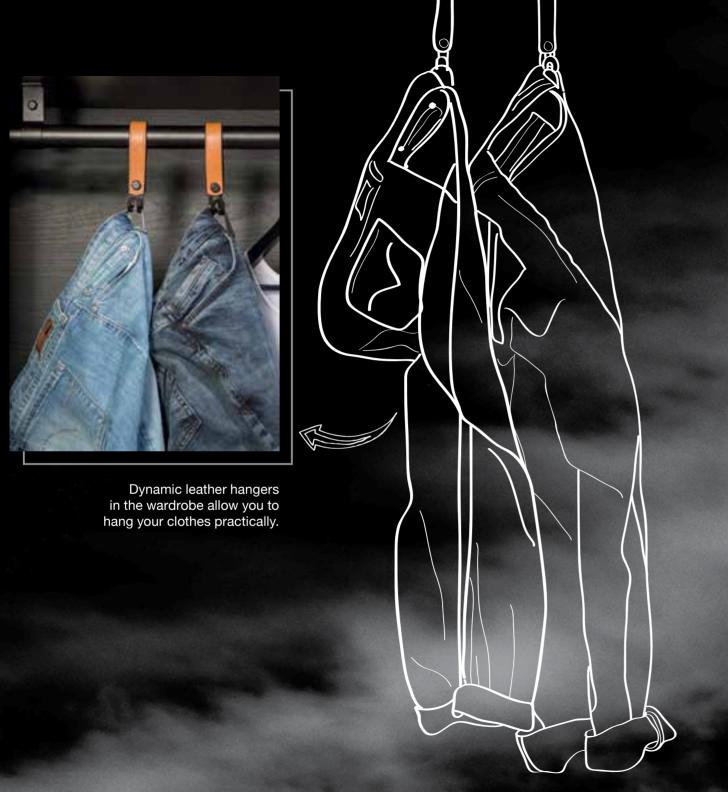

#### HANG WITH A SINGLE MOVE, OUT IT AWAY

This multipurpose piece, which may be used as both a hanger and a bookshelf, is very practical and functional for those who manage to set up their own layouts while they live fast. It may also be placed anywhere in the room, thanks to its mobile structure.