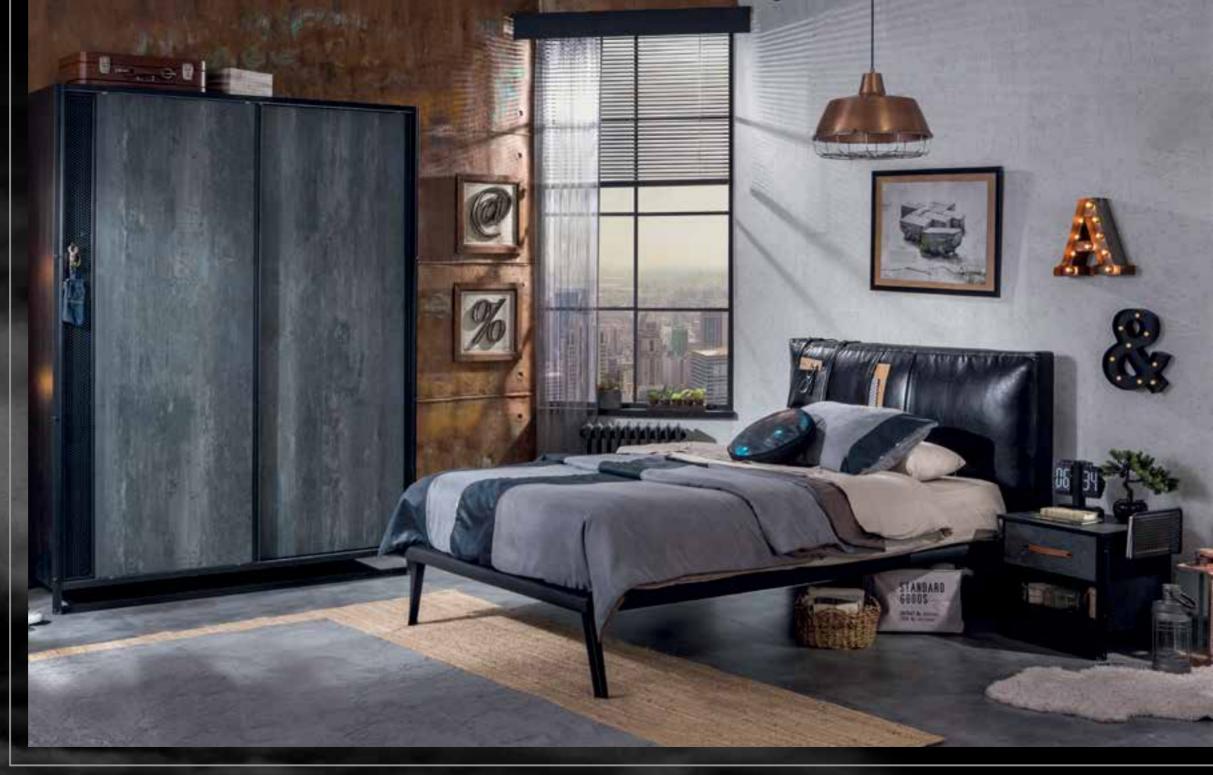

#### ORGANIZED, SPACIOUS AND COOL...

The perforated surface used on the wardrobe door was designed for the ventilation of your articles at all times.

YOU ARE ALSO FREE WHEN YOU ORGANIZE YOUR ARTICLES.

## REBELLIOUS IN THE LINES, A REAL ORDER MASTER IN FUNCTION: THREE-DOOR WARDROBE.

"It organizes anything and everything, in the most practical way, does not leave anything outside. Breathes through the ventilation surfaces and capsules from the door to the inner wall."

#### IF YOU ARE LOOKING FOR SIMPLE ELEGANCE, HERE IS YOUR ROOM!

The wardrobe and dresser were enriched with handcraft, using tan colored leather.
The drawers equipped with top quality brake system close quietly and slowly just by the slightest touch.