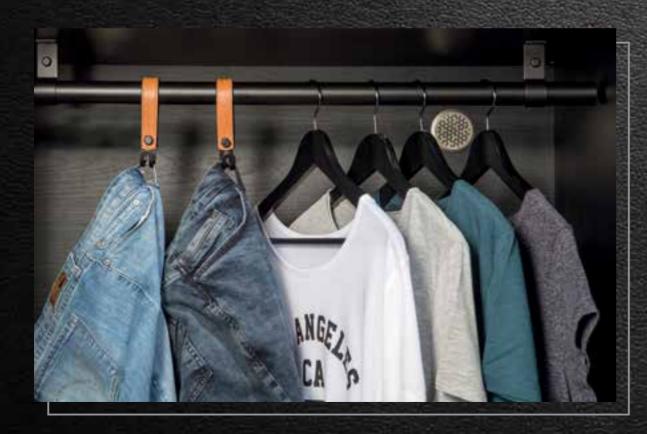

#### HANG WITH A SINGLE MOVE, OUT IT AWAY

This multipurpose piece, which may be used as both a hanger and a bookshelf, is very practical and functional for those who manage to set up their own layouts while they live fast. It may also be placed anywhere in the room, thanks to its mobile structure.