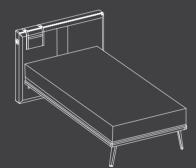

#### WE LEFT THE CHOICE TO THE TEENS...

The alternative bed of the series; designed with practical and unique lines for self-indulgent teenagers.

**CHAIR** W:45 x H:82 x D:53 cm 21.08.8483.00

BED (120x200 cm) W:135 x H:105 x D:220 cm 20.52.1302.00

BED (100x200 cm) W:115 x H:105 x D:220 cm 20 52 1301 00

LINE BED (100x200 cm) W:109 x H:110 x D:204 cm 20.52.1306.00