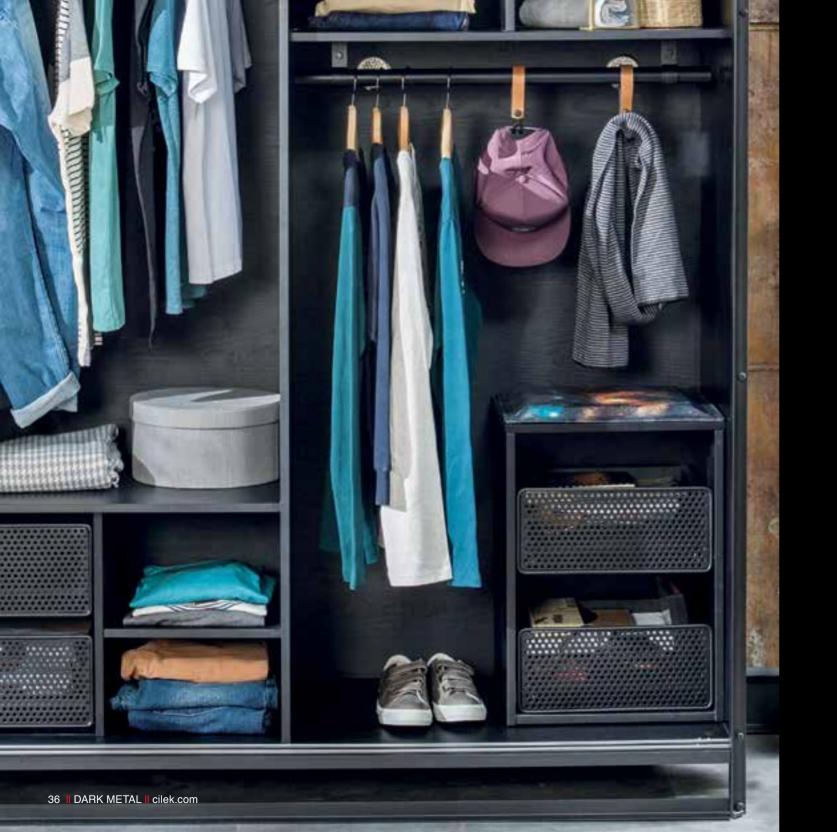

#### ORGANIZED, SPACIOUS AND COOL...

The perforated surface used on the wardrobe door was designed for the ventilation of your articles at all times.

YOU ARE ALSO FREE WHEN YOU ORGANIZE YOUR ARTICLES.

## REBELLIOUS IN THE LINES, A REAL ORDER MASTER IN FUNCTION: THREE-DOOR WARDROBE.

"It organizes anything and everything, in the most practical way, does not leave anything outside. Breathes through the ventilation surfaces and capsules from the door to the inner wall."

Thanks to the ventilation capsules, your items may also be ventilated inside the wardrobe.

This is not just a simple wardrobe. We have made use of every spot with the most practical solutions to organize everything.

The wide drawer offers a separate storage world within the wardrobe.