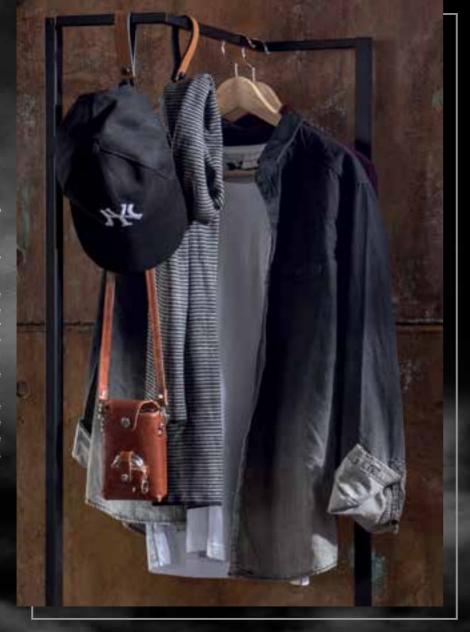

#### HANG WITH A SINGLE MOVE, OUT IT AWAY

This multipurpose piece, which may be used as both a hanger and a bookshelf, is very practical and functional for those who manage to set up their own layouts while they live fast. It may also be placed anywhere in the room, thanks to its mobile structure.