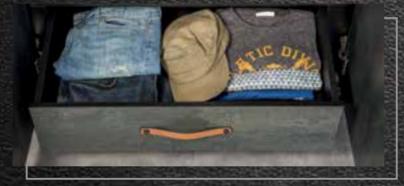

oduced at top quality for those who want to complement everything in detail.





#### ORGANIZED, SPACIOUS AND COOL...

The perforated surface used on the wardrobe door was designed for the ventilation of your articles at all times.



YOU ARE ALSO FREE WHEN YOU ORGANIZE YOUR ARTICLES.









## REBELLIOUS IN THE LINES, A REAL ORDER MASTER IN FUNCTION: THREE-DOOR WARDROBE.

"It organizes anything and everything, in the most practical way, does not leave anything outside. Breathes through the ventilation surfaces and capsules from the door to the inner wall."





Thanks to the ventilation capsules, your items may also be ventilated inside the wardrobe.











This is not just a simple wardrobe. We have made use of every spot with the most practical solutions to organize everything.



The wide drawer offers a separate storage world within the wardrobe.







#### HANG WITH A SINGLE MOVE, OUT IT AWAY

This multipurpose piece, which may be used as both a hanger and a bookshelf, is very practical and functional for those who manage to set up their own layouts while they live fast. It may also be placed anywhere in the room, thanks to its mobile structure.





# PRIVATE SPACES.

Thanks to the leather-covered partitions on the dresser, What's secret remains secret.









#### IF YOU ARE LOOKING FOR SIMPLE ELEGANCE, HERE IS YOUR ROOM!

The wardrobe and dresser were enriched with handcraft, using tan colored leather.
The drawers equipped with top quality brake system close quietly and slowly just by the slightest touch.











## FOR FULL CONCENTRATION, WE DIMMED TH