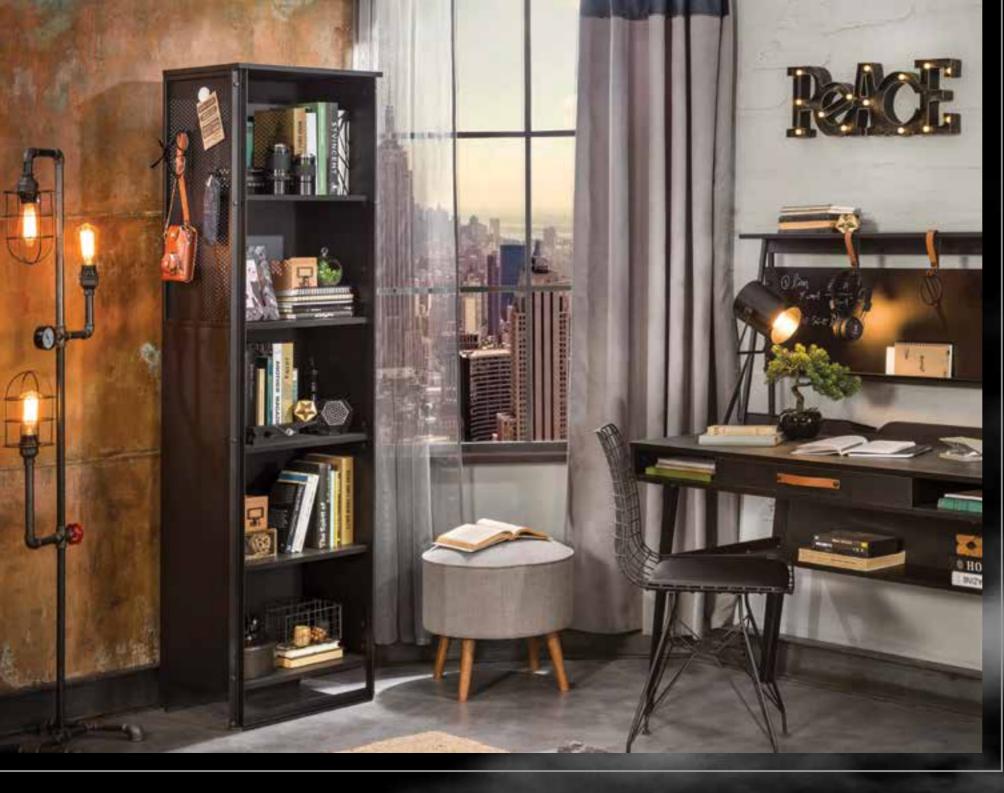

You may create a difference in your living space with a bookcase that offers an excellent display area for your accessories as well as your books.

3 DOOR WARDROBE W:132 x H:210 x D:62 cm 20.52.1002.00

SLIDING WARDROBE W:162 x H:210 x D:58 cm 20.52.1003.00