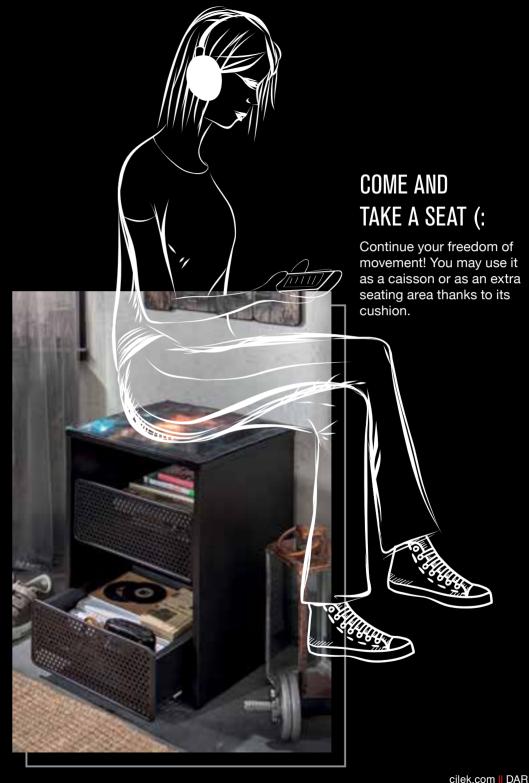

DRESSER W:78 x H:88 x D:48 cm 20.52.1201.00

NIGHTSTAND W:55 x H:53 x D:40 cm 20.52.1601.00

BOOKCASE WITHOUT DOOR W:40 x H:187 x D:48 cm 20.52.1105.00

BOOKCASE W:53 x H:180 x D:36 cm 20.52.1501.00

**CAISSON** W:40 x H:58 x D:38 cm 20.52.1602.00