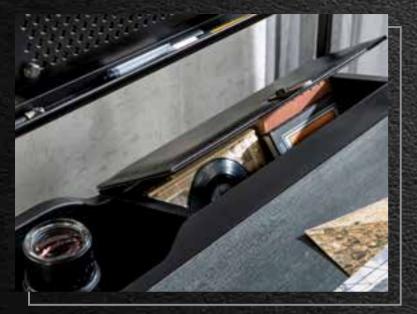

#### WE HAVE ORGANIZED A SPACE FOR EVERYTHING ON THE DARK METAL DESK.

A wide drawer, open compartments on both sides, a USB charge port on the desk, a section where you may place your phone or tablet while charging, and also storage spaces with handcrafted leather covers on both sides... But, we are not done yet...

#### WE HAVE MADE GOOD USE OF EVERY PART OF THE DESK WITH PRACTICAL IDEAS.

We have put a special storage bag with hanger on the right side for your projects and books. It can be opened and closed, and is also portable, practical, durable, stylish and unique...