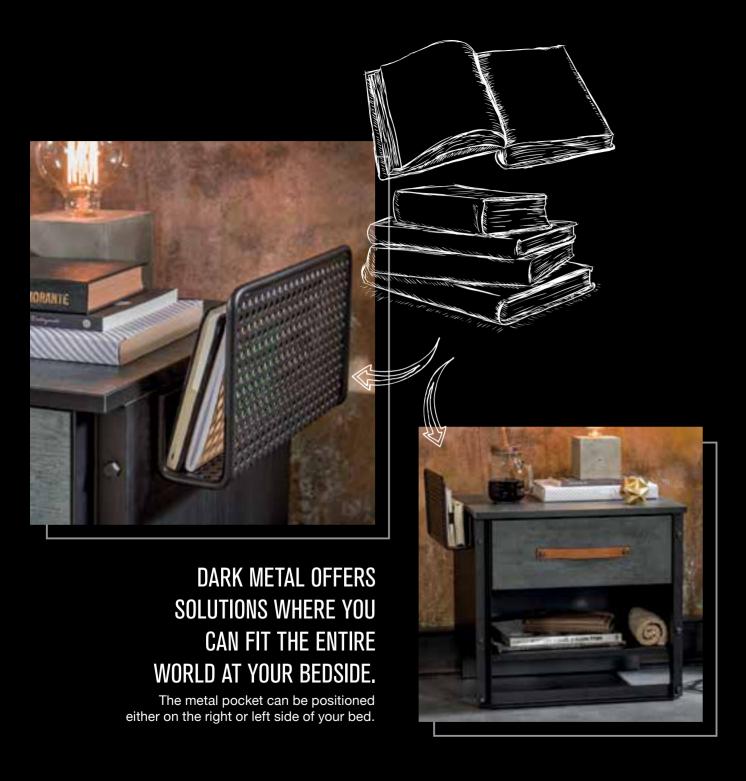

#### FUNCTIONAL LEATHER HEADBOARD

The leather headboard equipped with a USB port input, hanger and a special pocket offers much more than an ordinary headboard.

THE TULLE
CURTAIN
AND BLIND
OPENING TO
THE
MYSTERIOUS
WORLD OF
DARK METAL.