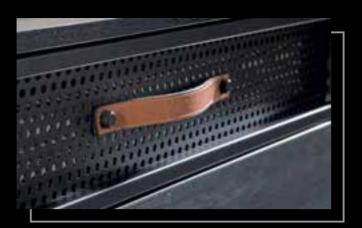

#### ORGANIZED, SPACIOUS AND COOL...

The perforated surface used on the wardrobe door was designed for the ventilation of your articles at all times.

YOU ARE ALSO FREE WHEN YOU ORGANIZE YOUR ARTICLES.

## REBELLIOUS IN THE LINES, A REAL ORDER MASTER IN FUNCTION: THREE-DOOR WARDROBE.

"It organizes anything and everything, in the most practical way, does not leave anything outside. Breathes through the ventilation surfaces and capsules from the door to the inner wall."