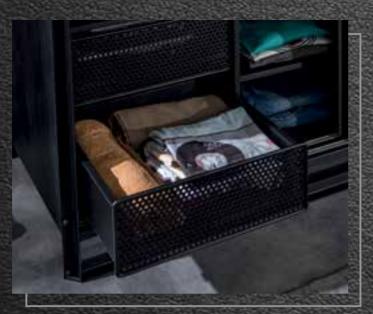

#### ORGANIZED, SPACIOUS AND COOL...

The perforated surface used on the wardrobe door was designed for the ventilation of your articles at all times.

YOU ARE ALSO FREE WHEN YOU ORGANIZE YOUR ARTICLES.

Thanks to the ventilation capsules, your items may also be ventilated inside the wardrobe.

This is not just a simple wardrobe. We have made use of every spot with the most practical solutions to organize everything.

The wide drawer offers a separate storage world within the wardrobe.