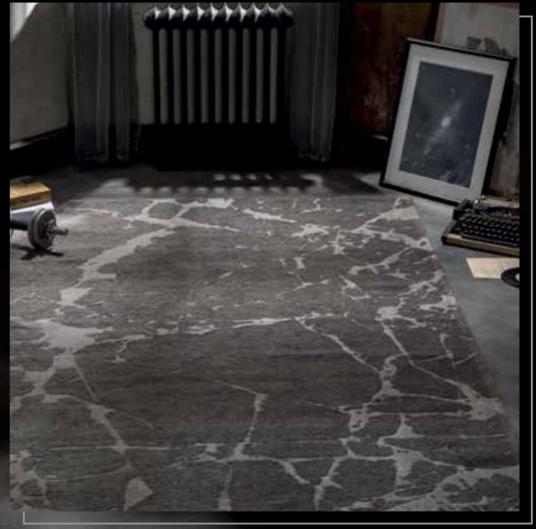

## BEWARE **WHERE** YOU SET F00T IN THIS ROOM!

We were inspired by volcanic stones also when designing the Dark Metal carpet.

BED COVER (100-120 cm) W:175 x H:235 cm 21.04.4414.00

SHEER W:160 x H:260 cm 21.05.5201.00

CURTAIN W:160 x H:260 cm 21.05.5301.00

**CARPET** W:135 x H:200 cm 21.07.7686.00

PULL-OUT-BED (90x190 cm) W:194 x H:24 x D:103 cm 20.52.1303.00