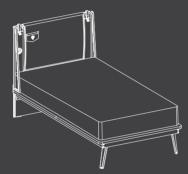

#### WE LEFT THE CHOICE TO THE TEENS...

The alternative bed of the series; designed with practical and unique lines for self-indulgent teenagers.

**CHAIR** W:45 x H:82 x D:53 cm 21.08.8483.00

BED (120x200 cm) W:135 x H:105 x D:220 cm 20.52.1302.00

BED (100x200 cm) W:115 x H:105 x D:220 cm 20 52 1301 00

LINE BED (100x200 cm) W:109 x H:110 x D:204 cm 20.52.1306.00