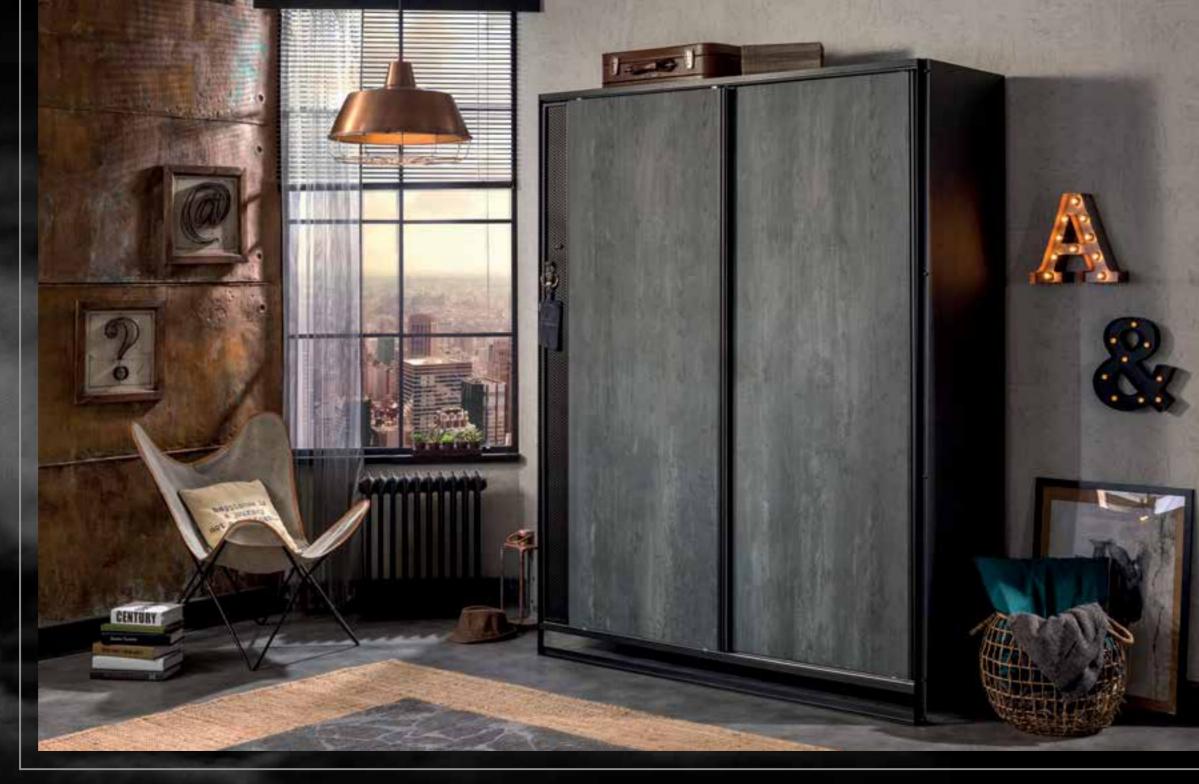

#### ORGANIZED, SPACIOUS AND COOL...

The perforated surface used on the wardrobe door was designed for the ventilation of your articles at all times.

YOU ARE ALSO FREE WHEN YOU ORGANIZE YOUR ARTICLES.

## REBELLIOUS IN THE LINES, A REAL ORDER MASTER IN FUNCTION: THREE-DOOR WARDROBE.

"It organizes anything and everything, in the most practical way, does not leave anything outside. Breathes through the ventilation surfaces and capsules from the door to the inner wall."

You may create a difference in your living space with a bookcase that offers an excellent display area for your accessories as well as your books.

3 DOOR WARDROBE W:132 x H:210 x D:62 cm 20.52.1002.00

SLIDING WARDROBE W:162 x H:210 x D:58 cm 20.52.1003.00