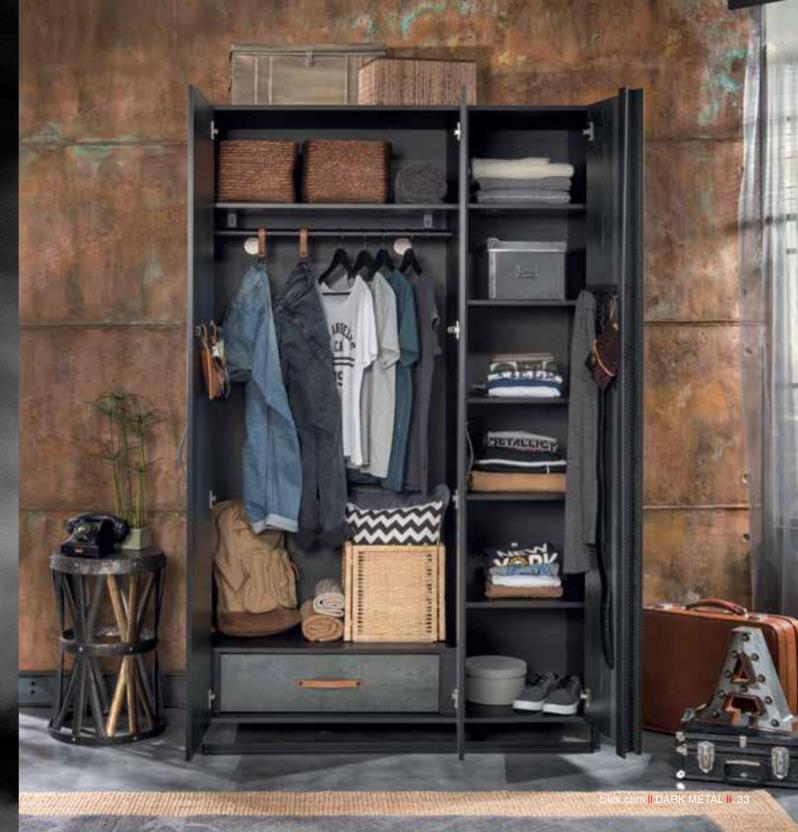

#### ORGANIZED, SPACIOUS AND COOL...

The perforated surface used on the wardrobe door was designed for the ventilation of your articles at all times.

YOU ARE ALSO FREE WHEN YOU ORGANIZE YOUR ARTICLES.

## REBELLIOUS IN THE LINES, A REAL ORDER MASTER IN FUNCTION: THREE-DOOR WARDROBE.

"It organizes anything and everything, in the most practical way, does not leave anything outside. Breathes through the ventilation surfaces and capsules from the door to the inner wall."

Thanks to the ventilation capsules, your items may also be ventilated inside the wardrobe.

This is not just a simple wardrobe. We have made use of every spot with the most practical solutions to organize everything.

The wide drawer offers a separate storage world within the wardrobe.