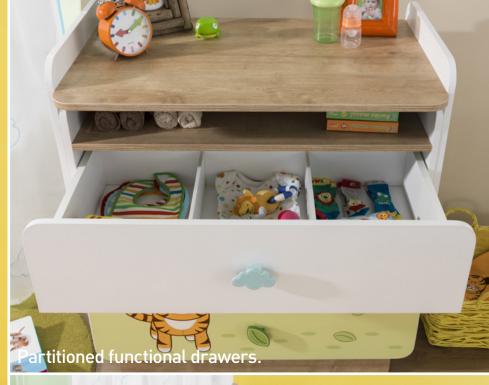

Thanks to the bottom drawer, your belongings

will be at your disposal at any moment.

Fronts of the shelfs are curved and ergonomic.