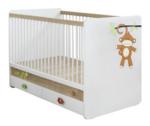

## Furniture Furniture

Large Wardrobe
W 136 x H 195 x D 56 cm
4 Packs • 113 kg • 0,265 m³
20.33.1002.00

Medium Wardrobe W 104 x H 195 x D 56 cm 4 Packs • 109 kg • 0,342 m³ 20.33.1001.00

Baby Bed W136 x H 93 x D 81 cm 3 Packs • 59 kg • 0,258 m<sup>3</sup> 20.33.1009.00