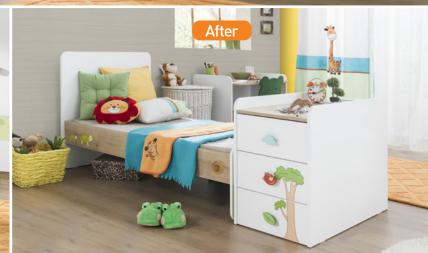

## **Technical Details**

- All baby series have TÜV-GS and TSE certificates.
- Body and doors are made of health friendly; scratch, damp and fading resistant melamine chipboard.
- 16mm,8mm and 4mm thick boards are used.
- Body and doors are covered with 0,4mm and 2mm acrylic edge bands.
- Soft close hinges are used on doors.
- Wardrobe hangers feature LED lighting, operated on AAA batteries.
- Convertible baby bed is offered with healty and ergonomic mattresses produced in special sizes, nonflamable and anti bacterial duvet set and bedding set.
- The convertible baby beds offer double functionality by expansion of the sleeping are when the bedstand and bars on the sides are taken out.
- The module on the dresser can be separated and used as game desk.
- Wall connection unit is available for wardrobe to prevent turnover during earthquake.
- Tandem rails are used on the drawers.
- Based on their function, the drawers have been reinforced to carry loads up to 30 kg.
- Bars on the sides are made of MDF and plastic pipes that have 15 mm diameter and are harmless to health.
- All fixture materials comply with TÜV-GS and TSE standards.
- Çilek logos are made of sanative wood and covered with inoffensive varnish.
- Handlesses are made of innocuous poliester material, using ABS injection technique.
- Sticker is produced by offset printing technique on the coated paper.