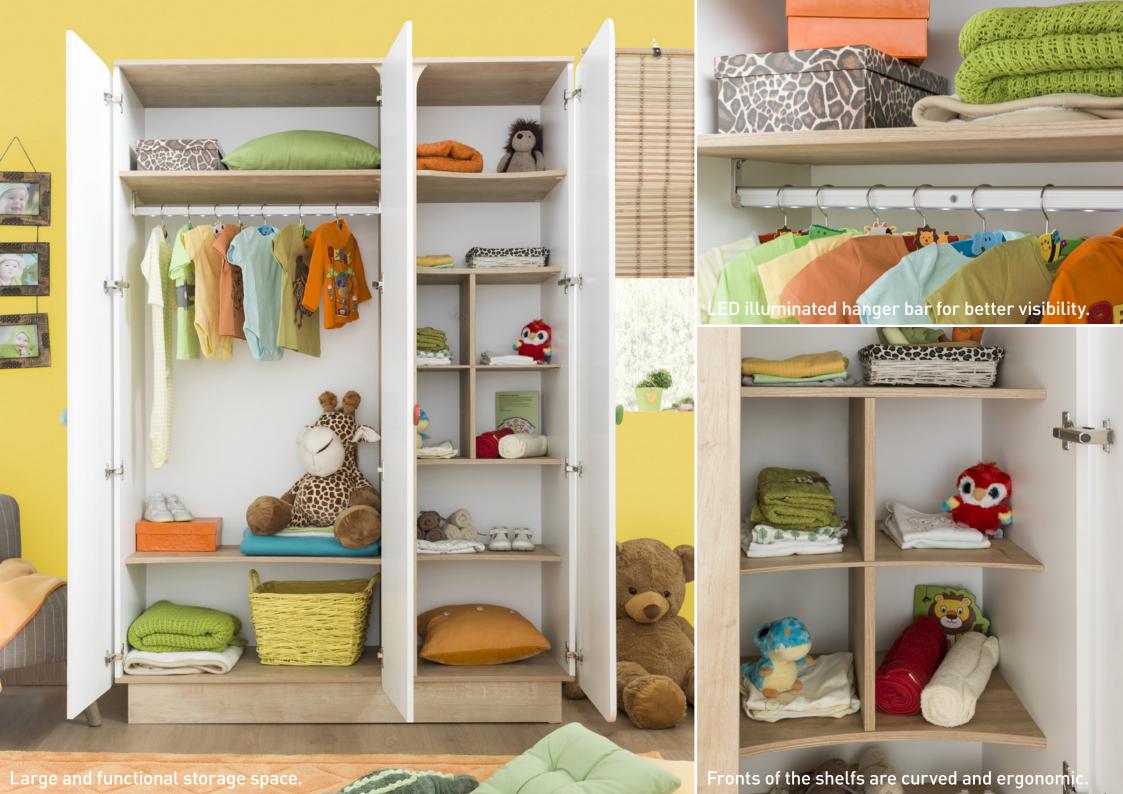

Thanks to the bottom drawer, your belongings

will be at your disposal at any moment.

Fronts of the shelfs are curved and ergonomic.

## **Technical Details**

- All baby series have TÜV-GS and TSE certificates.
- Body and doors are made of health friendly; scratch, damp and fading resistant melamine chipboard.
- 16mm,8mm and 4mm thick boards are used.
- Body and doors are covered with 0,4mm and 2mm acrylic edge bands.
- Soft close hinges are used on doors.
- Wardrobe hangers feature LED lighting, operated on AAA batteries.
- Convertible baby bed is offered with healty and ergonomic mattresses produced in special sizes, nonflamable and anti bacterial duvet set and bedding set.
- The convertible baby beds offer double functionality by expansion of the sleeping are when the bedstand and bars on the sides are taken out.
- The module on the dresser can be separated and used as game desk.
- Wall connection unit is available for wardrobe to prevent turnover during earthquake.
- Tandem rails are used on the drawers.
- Based on their function, the drawers have been reinforced to carry loads up to 30 kg.
- Bars on the sides are made of MDF and plastic pipes that have 15 mm diameter and are harmless to health.
- All fixture materials comply with TÜV-GS and TSE standards.
- Çilek logos are made of sanative wood and covered with inoffensive varnish.
- Handlesses are made of innocuous poliester material, using ABS injection technique.
- Sticker is produced by offset printing technique on the coated paper.