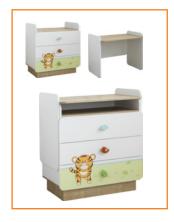

Convertible Baby Bed W 165 x H 88 x D 85 cm 5 Packs • 86 kg • 0,438 m<sup>3</sup> 20.33.1011.00

Dresser with table W85 x H 95 x D 52 cm 2 Packs • 63 kg • 0,29 m<sup>3</sup> 20.33.1201.00

Hanger Shelf W82 x H 25 x D 16 cm 1 Pack • 5 kg • 0,014 m<sup>3</sup> 20.33.1004.00