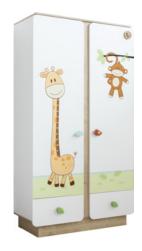

## Furniture Furniture

Large Wardrobe
W 136 x H 195 x D 56 cm
4 Packs • 113 kg • 0,265 m³
20.33.1002.00

Medium Wardrobe W 104 x H 195 x D 56 cm 4 Packs • 109 kg • 0,342 m³ 20.33.1001.00

Baby Bed W136 x H 93 x D 81 cm 3 Packs • 59 kg • 0,258 m<sup>3</sup> 20.33.1009.00