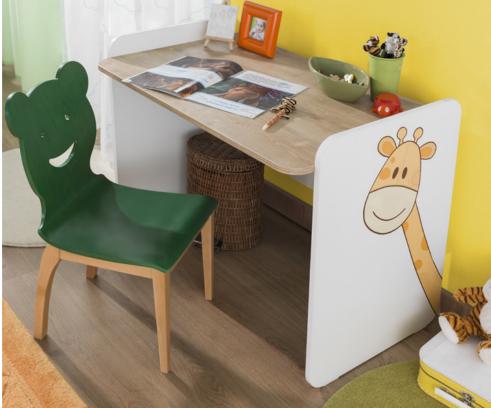

## **Technical Details**

- All baby series have TÜV-GS and TSE certificates.
- Body and doors are made of health friendly; scratch, damp and fading resistant melamine chipboard.
- 16mm,8mm and 4mm thick boards are used.
- Body and doors are covered with 0,4mm and 2mm acrylic edge bands.
- Soft close hinges are used on doors.
- Wardrobe hangers feature LED lighting, operated on AAA batteries.
- Convertible baby bed is offered with healty and ergonomic mattresses produced in special sizes, nonflamable and anti bacterial duvet set and bedding set.
- The convertible baby beds offer double functionality by expansion of the sleeping are when the bedstand and bars on the sides are taken out.
- The module on the dresser can be separated and used as game desk.
- Wall connection unit is available for wardrobe to prevent turnover during earthquake.
- Tandem rails are used on the drawers.
- Based on their function, the drawers have been reinforced to carry loads up to 30 kg.
- Bars on the sides are made of MDF and plastic pipes that have 15 mm diameter and are harmless to health.
- All fixture materials comply with TÜV-GS and TSE standards.
- Çilek logos are made of sanative wood and covered with inoffensive varnish.
- Handlesses are made of innocuous poliester material, using ABS injection technique.
- Sticker is produced by offset printing technique on the coated paper.