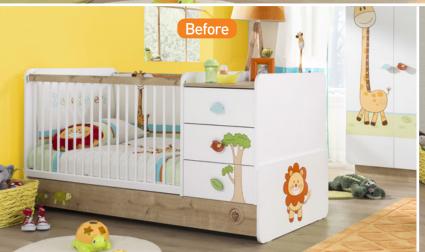

## **Technical Details**

- All baby series have TÜV-GS and TSE certificates.
- Body and doors are made of health friendly; scratch, damp and fading resistant melamine chipboard.
- 16mm,8mm and 4mm thick boards are used.
- Body and doors are covered with 0,4mm and 2mm acrylic edge bands.
- Soft close hinges are used on doors.
- Wardrobe hangers feature LED lighting, operated on AAA batteries.
- Convertible baby bed is offered with healty and ergonomic mattresses produced in special sizes, nonflamable and anti bacterial duvet set and bedding set.
- The convertible baby beds offer double functionality by expansion of the sleeping are when the bedstand and bars on the sides are taken out.
- The module on the dresser can be separated and used as game desk.
- Wall connection unit is available for wardrobe to prevent turnover during earthquake.
- Tandem rails are used on the drawers.
- Based on their function, the drawers have been reinforced to carry loads up to 30 kg.
- Bars on the sides are made of MDF and plastic pipes that have 15 mm diameter and are harmless to health.
- All fixture materials comply with TÜV-GS and TSE standards.
- Çilek logos are made of sanative wood and covered with inoffensive varnish.
- Handlesses are made of innocuous poliester material, using ABS injection technique.
- Sticker is produced by offset printing technique on the coated paper.