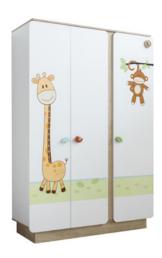

## Furniture Furniture

Large Wardrobe
W 136 x H 195 x D 56 cm
4 Packs • 113 kg • 0,265 m³
20.33.1002.00

Medium Wardrobe W 104 x H 195 x D 56 cm 4 Packs • 109 kg • 0,342 m³ 20.33.1001.00

Baby Bed W136 x H 93 x D 81 cm 3 Packs • 59 kg • 0,258 m<sup>3</sup> 20.33.1009.00