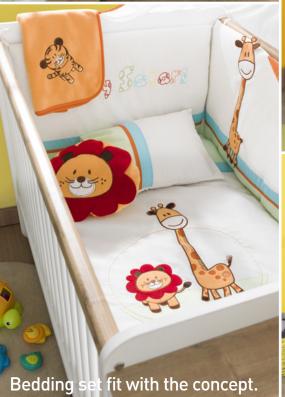

Convertible Baby Bed W 165 x H 88 x D 85 cm 5 Packs • 86 kg • 0,438 m<sup>3</sup> 20.33.1011.00

Dresser with table W85 x H 95 x D 52 cm 2 Packs • 63 kg • 0,29 m<sup>3</sup> 20.33.1201.00

Hanger Shelf W82 x H 25 x D 16 cm 1 Pack • 5 kg • 0,014 m<sup>3</sup> 20.33.1004.00