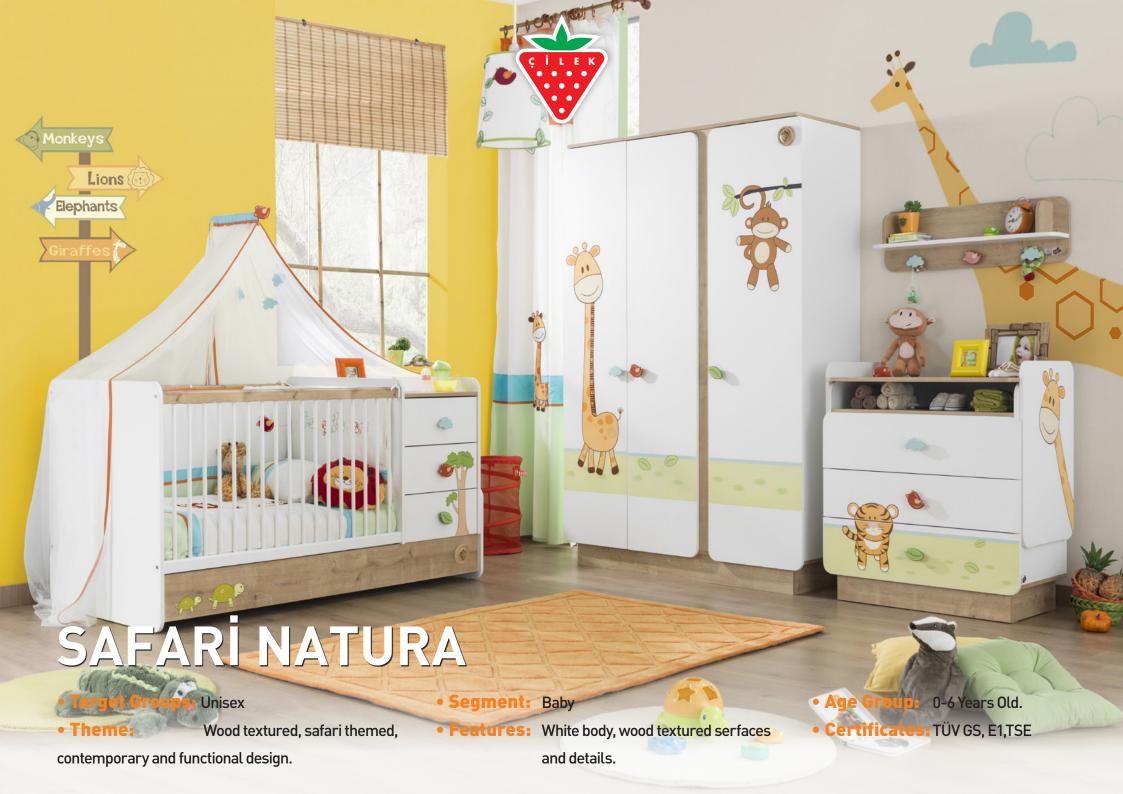

Thanks to the bottom drawer, your belongings

will be at your disposal at any moment.

Fronts of the shelfs are curved and ergonomic.