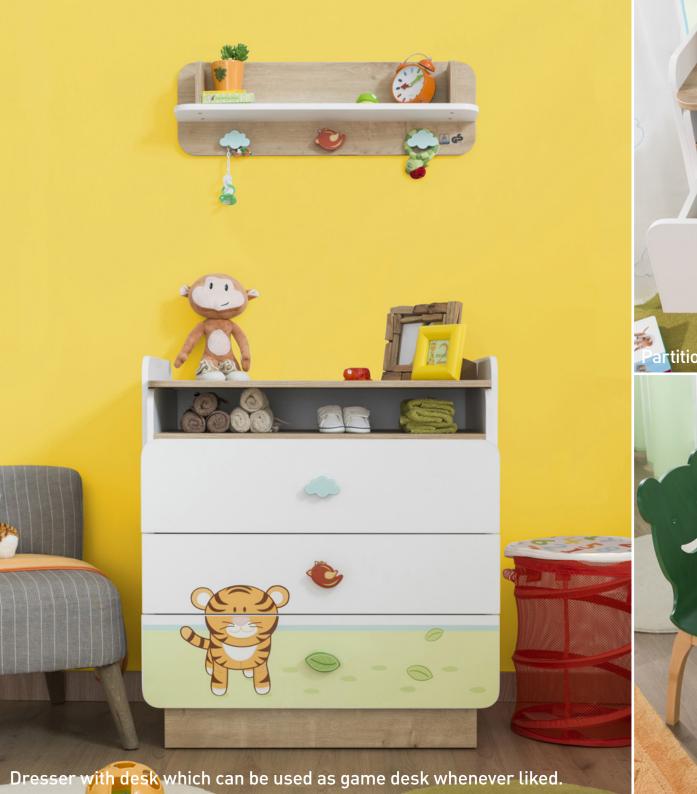

Thanks to the bottom drawer, your belongings

will be at your disposal at any moment.

Fronts of the shelfs are curved and ergonomic.