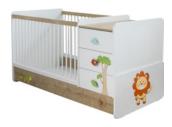

Convertible Baby Bed W 165 x H 88 x D 85 cm 5 Packs • 86 kg • 0,438 m<sup>3</sup> 20.33.1011.00

Dresser with table W85 x H 95 x D 52 cm 2 Packs • 63 kg • 0,29 m<sup>3</sup> 20.33.1201.00

Hanger Shelf W82 x H 25 x D 16 cm 1 Pack • 5 kg • 0,014 m<sup>3</sup> 20.33.1004.00