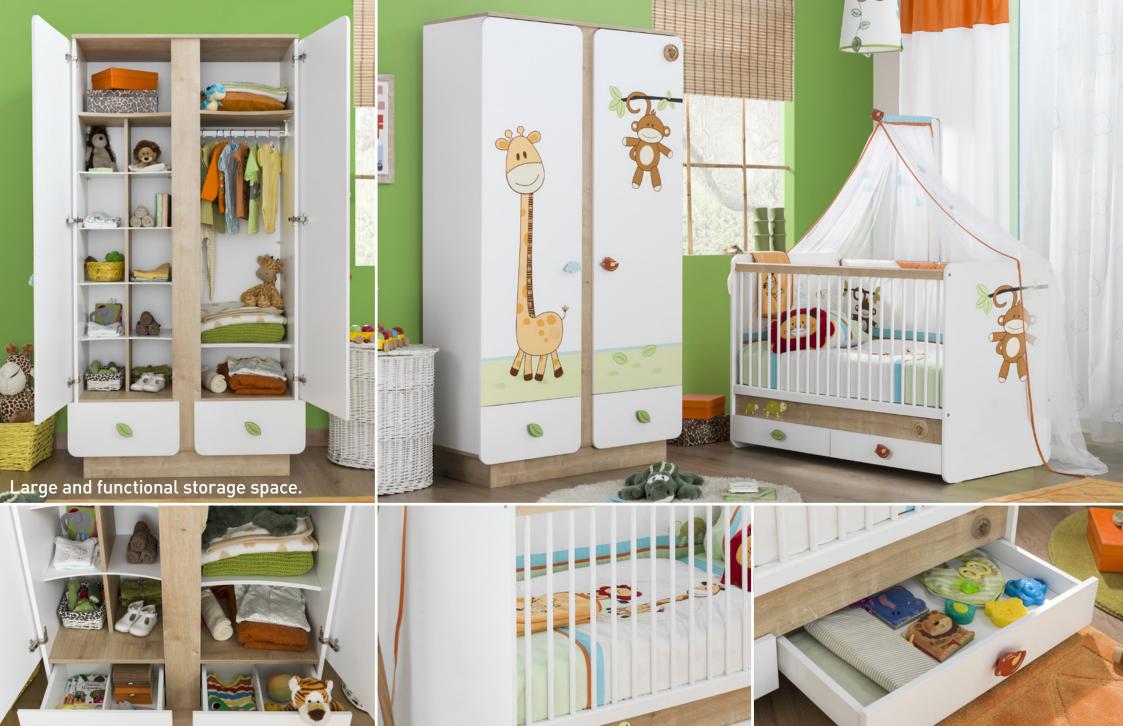

Thanks to the bottom drawer, your belongings

will be at your disposal at any moment.

Fronts of the shelfs are curved and ergonomic.

## **Technical Details**

- All baby series have TÜV-GS and TSE certificates.
- Body and doors are made of health friendly; scratch, damp and fading resistant melamine chipboard.
- 16mm,8mm and 4mm thick boards are used.
- Body and doors are covered with 0,4mm and 2mm acrylic edge bands.
- Soft close hinges are used on doors.
- Wardrobe hangers feature LED lighting, operated on AAA batteries.
- Convertible baby bed is offered with healty and ergonomic mattresses produced in special sizes, nonflamable and anti bacterial duvet set and bedding set.
- The convertible baby beds offer double functionality by expansion of the sleeping are when the bedstand and bars on the sides are taken out.
- The module on the dresser can be separated and used as game desk.
- Wall connection unit is available for wardrobe to prevent turnover during earthquake.
- Tandem rails are used on the drawers.
- Based on their function, the drawers have been reinforced to carry loads up to 30 kg.
- Bars on the sides are made of MDF and plastic pipes that have 15 mm diameter and are harmless to health.
- All fixture materials comply with TÜV-GS and TSE standards.
- Çilek logos are made of sanative wood and covered with inoffensive varnish.
- Handlesses are made of innocuous poliester material, using ABS injection technique.
- Sticker is produced by offset printing technique on the coated paper.

Convertible Baby Bed W 165 x H 88 x D 85 cm 5 Packs • 86 kg • 0,438 m<sup>3</sup> 20.33.1011.00

Dresser with table W85 x H 95 x D 52 cm 2 Packs • 63 kg • 0,29 m<sup>3</sup> 20.33.1201.00

Hanger Shelf W82 x H 25 x D 16 cm 1 Pack • 5 kg • 0,014 m<sup>3</sup> 20.33.1004.00