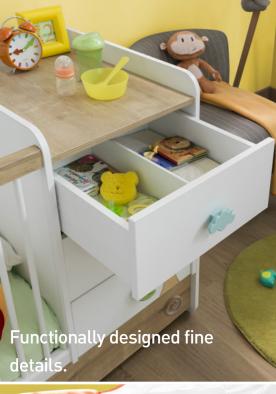

## **Technical Details**

- All baby series have TÜV-GS and TSE certificates.
- Body and doors are made of health friendly; scratch, damp and fading resistant melamine chipboard.
- 16mm,8mm and 4mm thick boards are used.
- Body and doors are covered with 0,4mm and 2mm acrylic edge bands.
- Soft close hinges are used on doors.
- Wardrobe hangers feature LED lighting, operated on AAA batteries.
- Convertible baby bed is offered with healty and ergonomic mattresses produced in special sizes, nonflamable and anti bacterial duvet set and bedding set.
- The convertible baby beds offer double functionality by expansion of the sleeping are when the bedstand and bars on the sides are taken out.
- The module on the dresser can be separated and used as game desk.
- Wall connection unit is available for wardrobe to prevent turnover during earthquake.
- Tandem rails are used on the drawers.
- Based on their function, the drawers have been reinforced to carry loads up to 30 kg.
- Bars on the sides are made of MDF and plastic pipes that have 15 mm diameter and are harmless to health.
- All fixture materials comply with TÜV-GS and TSE standards.
- Çilek logos are made of sanative wood and covered with inoffensive varnish.
- Handlesses are made of innocuous poliester material, using ABS injection technique.
- Sticker is produced by offset printing technique on the coated paper.